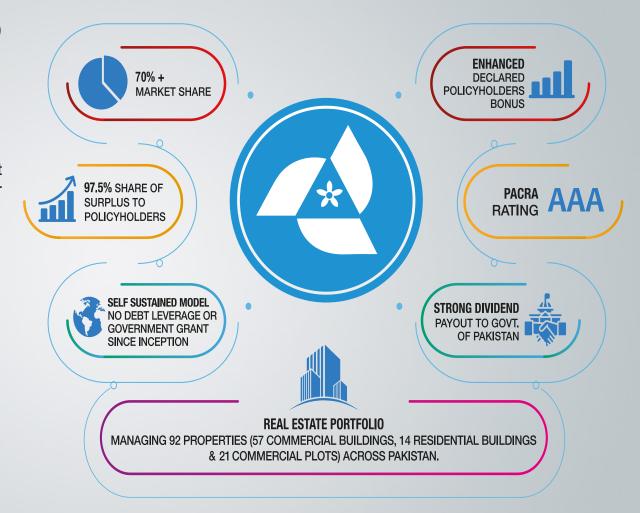

#### **AAA** Rating

This commitment to continuous improvement has contributed to SLIC's impressive achievement of maintaining **AAA rating** within the

insurance industry. Additionally, the Corporation's assets, valued at over Rs. 1.6 trillion, underscore its financial strength and stability. State Life has a large portfolio of corporate customers along with **4.78 million lives covered** under **group life** coverage.