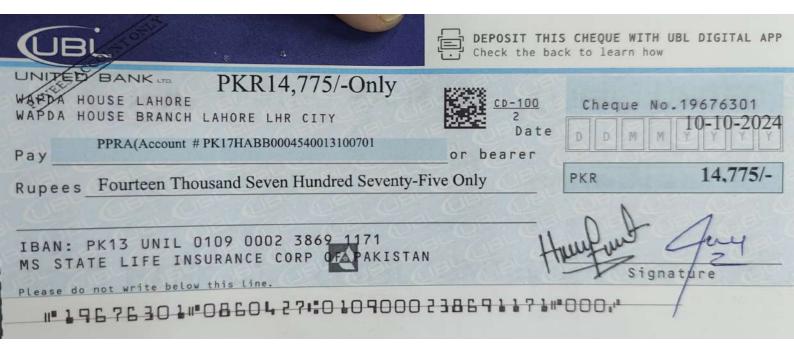

# **Deposit Slip Customer** Copy

| Credit Card No.<br>CASH 20<br>BANK/BRANCH<br>U.IS.L - Wards House LUR<br>U.IS.L - Wards House LUR<br>TOTALAMOUNT<br>Fourdeen Markend Soven hundron Severify<br>Commission (if any)<br>Depositor's Name<br>Usman Ab<br>Depositor's Name<br>Usman Ab<br>Differ Bank Cheque Deposi<br>Branch: 1652-PTCL BUILDI<br>South 1052-PTCL BUILDI<br>From Account:<br>Account Hame PK17HABB000                                                                                                                                                                                                                                                                                                                                                                                                                                                                                                                                                                                                                                                                                                                                                                                                                                                                                                                                                                                                                                                                                                                                                                                                                                                                                                                                                                                                                                                                                                                                                                                                                                                                                                                                                                                                                                                                                                                                         | <u>ع</u> لي قر<br>العاريم            |            | AMOUN<br>- 14 | Same Bran      |
|----------------------------------------------------------------------------------------------------------------------------------------------------------------------------------------------------------------------------------------------------------------------------------------------------------------------------------------------------------------------------------------------------------------------------------------------------------------------------------------------------------------------------------------------------------------------------------------------------------------------------------------------------------------------------------------------------------------------------------------------------------------------------------------------------------------------------------------------------------------------------------------------------------------------------------------------------------------------------------------------------------------------------------------------------------------------------------------------------------------------------------------------------------------------------------------------------------------------------------------------------------------------------------------------------------------------------------------------------------------------------------------------------------------------------------------------------------------------------------------------------------------------------------------------------------------------------------------------------------------------------------------------------------------------------------------------------------------------------------------------------------------------------------------------------------------------------------------------------------------------------------------------------------------------------------------------------------------------------------------------------------------------------------------------------------------------------------------------------------------------------------------------------------------------------------------------------------------------------------------------------------------------------------------------------------------------------|--------------------------------------|------------|---------------|----------------|
| IBAN:   PK                                                                                                                                                                                                                                                                                                                                                                                                                                                                                                                                                                                                                                                                                                                                                                                                                                                                                                                                                                                                                                                                                                                                                                                                                                                                                                                                                                                                                                                                                                                                                                                                                                                                                                                                           | ي <u>ي نبر .</u><br>چ <u>ي نبر .</u> |            |               | Same Bran      |
| Currency:   PKR   USD   EURO   GBP   JPY   Others.   In     Credit Card No.   -   -   -   -   -   -   -   -   -   -   -   -   -   -   -   -   -   -   -   -   -   -   -   -   -   -   -   -   -   -   -   -   -   -   -   -   -   -   -   -   -   -   -   -   -   -   -   -   -   -   -   -   -   -   -   -   -   -   -   -   -   -   -   -   -   -   -   -   -   -   -   -   -   -   -   -   -   -   -   -   -   -   -   -   -   -   -   -   -   -   -   -   -   -   -   -   -   -   -   -   -   -   -   -   -   -   -                                                                                                                                                                                                                                                                                                                                                                                                                                                                                                                                                                                                                                                                                                                                                                                                                                                                                                                                                                                                                                                                                                                                                                                                                                                                                                                                                                                                                                                                                                                                                                                                                                                                                                                                                                                                    | ي <u>ي نبر .</u><br>چ <u>ي نبر .</u> |            |               | Same Bran      |
| Credit Card No. - -   CASH >> - -   BANK / BRANCH Sull & CHEQUE/INSTRUMENT NO   U.S.L - Warda House LPR 19676301   TOTALAMOUNT   Total Amount in Words: Fourleen Mousend Soven hundlood Soverfy   Commission (if any)   Depositor's Name Usman Ab   O'306-4619878   Branch: 1852-PTCL BUILDI   From Account:   Account Hame PK17HABB000                                                                                                                                                                                                                                                                                                                                                                                                                                                                                                                                                                                                                                                                                                                                                                                                                                                                                                                                                                                                                                                                                                                                                                                                                                                                                                                                                                                                                                                                                                                                                                                                                                                                                                                                                                                                                                                                                                                                                                                    | ي <u>ي نبر .</u><br>چ <u>ي نبر .</u> |            | AMOUN<br>- 14 | TÅ             |
| CASH #   End   End <t< td=""><td>کل قرقم</td><td></td><td>- 14</td><td>1</td></t<>                                                                                                                                                                                                                                                                                                                                                                                                                                                                                                                                                                                                                                                                                                                                                                                                                                                                                                                                                                                                                                                                                                                                                                                                                                                                                                                                                                                                                                                                                                                                                                                               | کل قرقم                              |            | - 14          | 1              |
| BANK / BRANCH   Eucles   CHEQUE/INSTRUMENT NO     U.S.L Warda House LHR   196763.01     TOTAL AMOUNT     TOTAL AMOUNT     Total Amount in Words: Fourdeen Mousend Source hundred Source hundred     Commission (if any)     Depositor's Name   Usman   Al     Other Bank Cheque Depositor's Name   0306-461987-8   Branch: 1852-PTCL BUILDI     Contact No.   36507-69606128-5   Account Name PK17HABB000                                                                                                                                                                                                                                                                                                                                                                                                                                                                                                                                                                                                                                                                                                                                                                                                                                                                                                                                                                                                                                                                                                                                                                                                                                                                                                                                                                                                                                                                                                                                                                                                                                                                                                                                                                                                                                                                                                                  | کل قرقم                              |            | - 14          | 1              |
| U.I.S.L - Warda House LHR<br>U.I.S.L - Warda House LHR<br>TOTALAMOUNT<br>Total Amount in Words: Fourdeen Mousend Soven hundron Severify<br>Contact No.<br>Depositor's Name<br>Prince<br>Contact No.<br>Depositor's CNIC No.<br>Depositor's CNI     | کل قرقم                              |            |               | 275/           |
| TOTAL AMOUNT     Total Amount in Words: Fourleen Mousend Soven hundron Severity     Contact No.   Usman   Ab   Other Bank Cheque Deposi     Contact No.   0306-46/987-8   Branch: 1852-PTCL BUILDI     Depositor's CNIC No.   36507-69606028-5   Account Name PK17HABB000                                                                                                                                                                                                                                                                                                                                                                                                                                                                                                                                                                                                                                                                                                                                                                                                                                                                                                                                                                                                                                                                                                                                                                                                                                                                                                                                                                                                                                                                                                                                                                                                                                                                                                                                                                                                                                                                                                                                                                                                                                                  | and any second of the                |            |               | 1              |
| Fourteen Minusend Soven hundron Soverify     Commission (if any)   Commission (if any)     Depositor's Name   Usman   Ali   Other Bank Cheque Deposi     Discrete   0306-461987-8   Branch: 1852-PTCL BUILDI     Depositor's CNIC No.   36507-69600128-5   Account Name PK17HABB000                                                                                                                                                                                                                                                                                                                                                                                                                                                                                                                                                                                                                                                                                                                                                                                                                                                                                                                                                                                                                                                                                                                                                                                                                                                                                                                                                                                                                                                                                                                                                                                                                                                                                                                                                                                                                                                                                                                                                                                                                                        | and any second of the                |            |               | /              |
| Fourteen Minusend Soven hundron Soverify     Commission (if any)   Commission (if any)     Depositor's Name   Usman   Ali   Other Bank Cheque Deposi     Discrete   0306-461987-8   Branch: 1852-PTCL BUILDI     Depositor's CNIC No.   36507-69600128-5   Account Name PK17HABB000                                                                                                                                                                                                                                                                                                                                                                                                                                                                                                                                                                                                                                                                                                                                                                                                                                                                                                                                                                                                                                                                                                                                                                                                                                                                                                                                                                                                                                                                                                                                                                                                                                                                                                                                                                                                                                                                                                                                                                                                                                        | and any second of the                |            |               |                |
| Fourteen Minusend Soven hundron Soverify     Commission (if any)   Commission (if any)     Depositor's Name   Usman   Ali   Other Bank Cheque Deposi     Discrete   0306-461987-8   Branch: 1852-PTCL BUILDI     Depositor's CNIC No.   36507-69600128-5   Account Name PK17HABB000                                                                                                                                                                                                                                                                                                                                                                                                                                                                                                                                                                                                                                                                                                                                                                                                                                                                                                                                                                                                                                                                                                                                                                                                                                                                                                                                                                                                                                                                                                                                                                                                                                                                                                                                                                                                                                                                                                                                                                                                                                        | and any second of the                |            | - /           |                |
| Fourteen Minusend Soven hundron Soverify     Commission (if any)   Commission (if any)     Depositor's Name   Usman   Ali   Other Bank Cheque Deposi     Discrete   0306-461987-8   Branch: 1852-PTCL BUILDI     Depositor's CNIC No.   36507-69600128-5   Account Name PK17HABB000                                                                                                                                                                                                                                                                                                                                                                                                                                                                                                                                                                                                                                                                                                                                                                                                                                                                                                                                                                                                                                                                                                                                                                                                                                                                                                                                                                                                                                                                                                                                                                                                                                                                                                                                                                                                                                                                                                                                                                                                                                        | and any second of the                |            | 111           | 221            |
| Depositor's Name<br>TENDE<br>Contact No.<br>Depositor's CNIC No.<br>Deposi | Five                                 | ovy        |               | ميلغ<br>ميلغ   |
| Depositor's Name<br>TENDE<br>Contact No.<br>Depositor's CNIC No.<br>Deposi | RATE                                 | V          |               |                |
| Depositor's CNIC No. 36507-6960128-3 Account Name PK17HABB000                                                                                                                                                                                                                                                                                                                                                                                                                                                                                                                                                                                                                                                                                                                                                                                                                                                                                                                                                                                                                                                                                                                                                                                                                                                                                                                                                                                                                                                                                                                                                                                                                                                                                                                                                                                                                                                                                                                                                                                                                                                                                                                                                                                                                                                              |                                      |            |               |                |
| Depositor's CNIC No. 36507-6960128-3 Account Name PK17HABB000                                                                                                                                                                                                                                                                                                                                                                                                                                                                                                                                                                                                                                                                                                                                                                                                                                                                                                                                                                                                                                                                                                                                                                                                                                                                                                                                                                                                                                                                                                                                                                                                                                                                                                                                                                                                                                                                                                                                                                                                                                                                                                                                                                                                                                                              | NG BRAN                              | CH         |               |                |
| Sepositor's CNIC No.                                                                                                                                                                                                                                                                                                                                                                                                                                                                                                                                                                                                                                                                                                                                                                                                                                                                                                                                                                                                                                                                                                                                                                                                                                                                                                                                                                                                                                                                                                                                                                                                                                                                                                                                                                                                                                                                                                                                                                                                                                                                                                                                                                                                                                                                                                       | XXX                                  | XXX        |               |                |
|                                                                                                                                                                                                                                                                                                                                                                                                                                                                                                                                                                                                                                                                                                                                                                                                                                                                                                                                                                                                                                                                                                                                                                                                                                                                                                                                                                                                                                                                                                                                                                                                                                                                                                                                                                                                                                                                                                                                                                                                                                                                                                                                                                                                                                                                                                                            | 4540013                              | 100701     |               |                |
|                                                                                                                                                                                                                                                                                                                                                                                                                                                                                                                                                                                                                                                                                                                                                                                                                                                                                                                                                                                                                                                                                                                                                                                                                                                                                                                                                                                                                                                                                                                                                                                                                                                                                                                                                                                                                                                                                                                                                                                                                                                                                                                                                                                                                                                                                                                            |                                      |            |               |                |
| Depositor's Account No. (For HBL Customers / Account Holders)                                                                                                                                                                                                                                                                                                                                                                                                                                                                                                                                                                                                                                                                                                                                                                                                                                                                                                                                                                                                                                                                                                                                                                                                                                                                                                                                                                                                                                                                                                                                                                                                                                                                                                                                                                                                                                                                                                                                                                                                                                                                                                                                                                                                                                                              |                                      |            | -10-28        |                |
| U Teller TT88                                                                                                                                                                                                                                                                                                                                                                                                                                                                                                                                                                                                                                                                                                                                                                                                                                                                                                                                                                                                                                                                                                                                                                                                                                                                                                                                                                                                                                                                                                                                                                                                                                                                                                                                                                                                                                                                                                                                                                                                                                                                                                                                                                                                                                                                                                              |                                      |            |               |                |
| Received By: وصول کننده Depositor's Signature وصول کننده (As per Terms & Condi                                                                                                                                                                                                                                                                                                                                                                                                                                                                                                                                                                                                                                                                                                                                                                                                                                                                                                                                                                                                                                                                                                                                                                                                                                                                                                                                                                                                                                                                                                                                                                                                                                                                                                                                                                                                                                                                                                                                                                                                                                                                                                                                                                                                                                             |                                      |            |               |                |
| 12325957                                                                                                                                                                                                                                                                                                                                                                                                                                                                                                                                                                                                                                                                                                                                                                                                                                                                                                                                                                                                                                                                                                                                                                                                                                                                                                                                                                                                                                                                                                                                                                                                                                                                                                                                                                                                                                                                                                                                                                                                                                                                                                                                                                                                                                                                                                                   | tions on re                          | verse) (No | ot official u | unless validat |