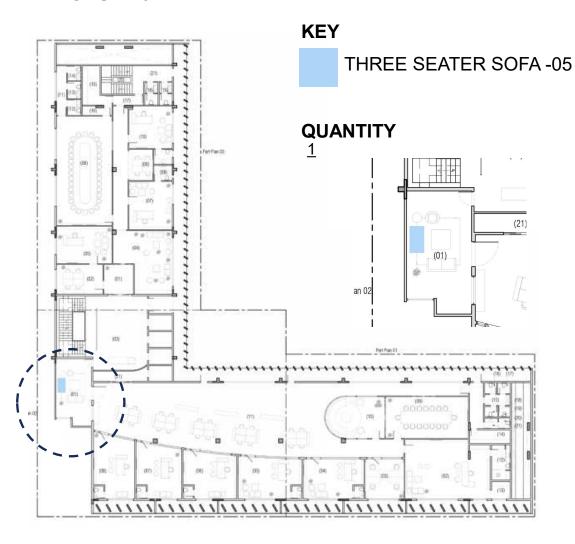

# 2.1.7. Important Instructions

- i) Bidder to mark Furniture Layout. The successful is bound mark the furniture and keep the markings displayed on site till the Furniture is delivered on site, as per the Floor Plan. The Bidder may use Tape on any other temporary means of marking.
- ii) The successful Bidder shall submit (03) THREE SWATCHES each of all Furniture Finishes (6" x 6") sample of all Swatches, Paint, Colours, Laminates, etc., for approval Of PA/Consultant firm MESA. Including Furniture Accessories.