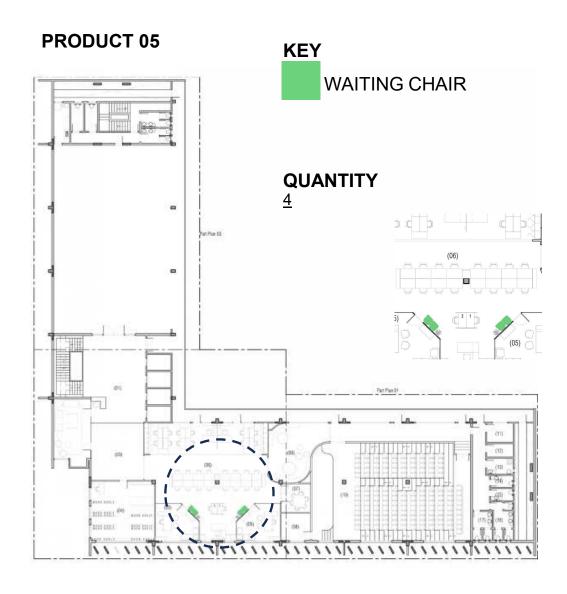

PHOLSTERED IN IMPORTED FABRIC, APPROVED BY ARCHITECT
- > SPONGE (MASTER OR MOLTY): HIGH QUALITY POLYMERIC URETHANE FOAM
- 1.4 MINIMUM DENSITY AS THE DIFFERENCE PART, SEAT AND BACK.
- > SPRING: IMPORTED SPRING FOR STRONG SUPPORT.
- > ALL FABRICS AND FINISHES WILL BE APPROVED UPON PHYSICAL INSPECTION OF SWATCHES BY ARCHITECT.

# **PRODUCT 04C**





#### **DESCRIPTION:**

#### (LXWXH) 5'-6" X 2'-10" X 2'-10" (CHIEF ROOMS)

- >SUPPORTED ON POWDER COATED METAL LEGS
- > UPHOLSTERED WITH TOP-QUALITY IMPORTED FAUX LEATHERETTE / FABRIC.
- > SPONGE: HIGH QUALITY POLYMERIC URETHANE FOAM 1.4 MINIMUM DENSITY AS THE DIFFERENCE PART, SEAT AND BACK.
- > SPRING: IMPORTED SPRING FOR STRONG SUPPORT.
- > ALL FABRICS, LEATHERS, AND FINISHES WILL BE APPROVED UPON PHYSICAL INSPECTION OF SWATCHES BY ARCHITECT.





- > SIZE: 30" WIDTH, 24" DEPTH, 39" HEIGHT.
- > FRAME MATERIAL:SHEESHAM WOOD
- > SYNTHETIC LEATHER UPHOLSTERY OF ARCHITECT'S CHOICE OF COLOUR & FINISH.
- > SEAT FOAM: POLYURETHANE FOAM WITH APPROPRIATE FABRIC OF ARCHITECT'S CHOICE OF COLOUR & FINISH.
- > FOAM DENSITY (MASTER OR MOLTY) : 18 KG/ CUBIC CM. > BACK FOAM (MASTER OR MOLTY) : POLYURETHANE FOAM WITH SILICON FILL AT ARMS.
- > BACK FOAM DENSITY: 22 KG/CUBIC CM S-SPRING WEBBING.
- ${\sf >}$  THE ARMCHAIR IS BASED ON MS POWDER COATED METAL LEGS.
- > THE LEG BASE MUST HAVE RUBBER PADDING.
- > ALL FABRICS, LEATHERS, AND FINISHES WILL BE APPROVED UPON PHYSICAL INSPECTION OF SWATCHES BY ARCHITECT.





(LXWXH) 3'-0" X 2'-10" X 2'-10" (VISITORS LOUNGE)

- >SHEESHAM LEGS IN POLISH FINISH
- > MDF FAME WORK, PADDED WITH FOAM, UPHOLSTERED W