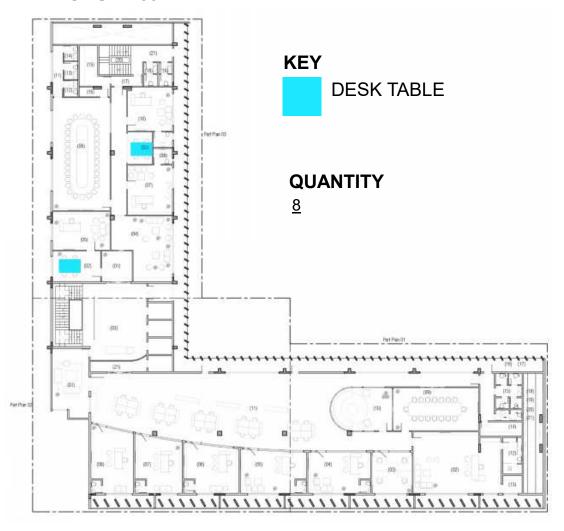

# 2.1.7. Important Instructions

- i) Bidder to mark Furniture Layout. The successful is bound mark the furniture and keep the markings displayed on site till the Furniture is delivered on site, as per the Floor Plan. The Bidder may use Tape on any other temporary means of marking.
- ii) The successful Bidder shall submit (03) THREE SWATCHES each of all Furniture Finishes (6" x 6") sample of all Swatches, Paint, Colours, Laminates, etc., for approval Of PA/Consultant firm MESA. Including Furniture Accessories.