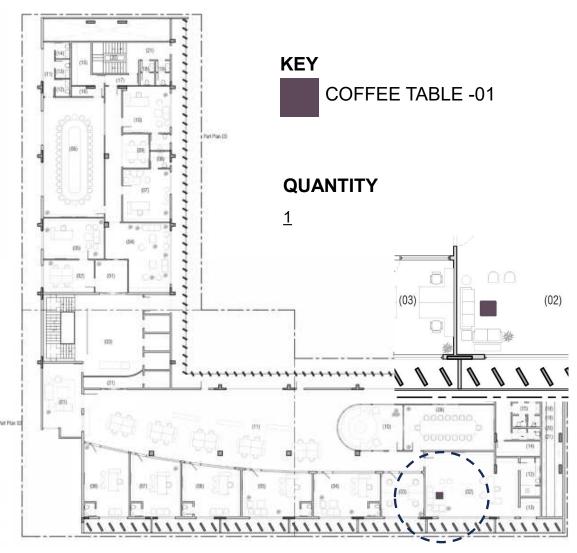

SS 3 MM) HEIGHT ADJUSTMENT ONLY.
- > > DIECASTED ALUMINIUM BASE 300 MM.
- > ALL FABRICS, LEATHERS, AND FINISHES WILL BE APPROVED UPON PHYSICAL INSPECTION OF SWATCHES BY ARCHITECT. HAVING ADJUSTABLE ARMS SUPPORT





## **DESCRIPTION:**

>SIZE: 16" DIA, 20" HEIGHT

> TINTED GLASS TOP OCCASIONAL TABLE WITH SHEESHAM WOOD LEGS IN POLISH FINISH, GLASS TO BE APPROVED BY ARCHITECT





- > SIZE: 30" WIDTH, 24" DEPTH, 36" HEIGHT.
- >SUPPORTED ON SHEESHAM LEGS IN POLISH FINISH.
- > MDF/ WOOD FRAMEWORK,
- > SPONGE: HIGH QUALITY POLYMERIC URETHANE FOAM 1.4 MINIMUM DENSITY AS THE DIFFERENCE PART , SEAT AND BACK. UPHOLSTERED WITH TOP-QUALITY IMPORTED FABRIC
- > SPRING: IMPORTED SPRING FOR STRONG SUPPORT.
- > ALL FABRICS, AND FINISHES WILL BE APPROVED UPON PHYSICAL INSPECTION OF SWATCHES BY ARCHITECT.





- > SIZE: 5'-0" x 3'-6" x 1'-8" (LxWxH)
- > MARBLE TOP COFFEE TABLE WITH SHEESHAM WOOD BASE IN POLISH FINISH, MARBLE TO BE APPROVED BY ARCHITECT (RIO BLUE, BLUE ONYX, SILVER TRAVERTINE, BLUEBERRY OR EQUIVALENT)







- > SIZE: (LXWXH) 8'-0" X 3'-3" X 2'-6"
- > SUPPORTED SHEESHAM WOOD LEGS IN POLISH FINISH
  - > UPHOLSTERED WITH TOP-QUALITY IMPORTED FAUX LEATHERETTE / FABRIC.
  - > SPONGE: HIGH QUALITY POLYMERIC URETHANE FOAM (MASTER/ MOLYFOAM EQUIVALENT) 1.4 MINIMUM DENSITY AS THE DIFFERENCE PART , SEAT AND BACK.
  - > SPRING: IMPORTED SPRING FOR STRONG SUPPORT.
  - > ALL FABRICS, LEATHERS, AND FINISHES WILL BE APPROVED UPON PHYSICAL INSPECTION OF SWATCHES BY ARCHITECT.





- > SIZE: 4'-6" X 1'-6" X 3'-0" (LXWXH)
- > 1 1/2" THICK POWDER COATED MS LEGS
  TOP IN MARBLE DIAGNOSE WHITE O