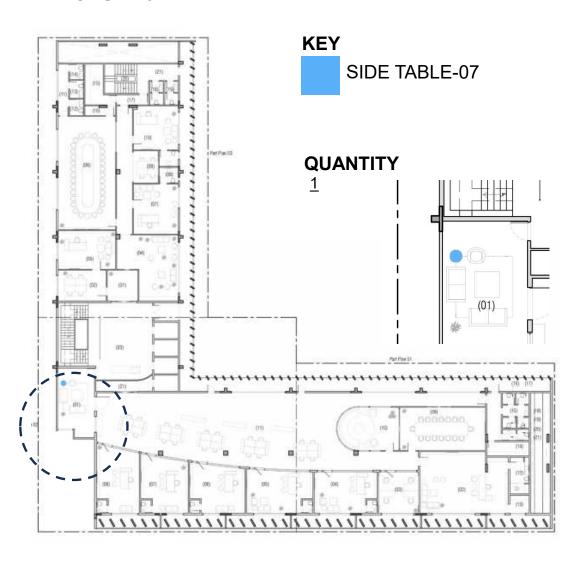

SWATCHES BY ARCHITECT.





- > (LxWxH) 6'-6" x 3'-0" x 2'-10"
- > SUPPORTED SHEESHAM WOOD LEGS IN POLISH FINISH
  - > UPHOLSTERED WITH TOP-QUALITY IMPORTED FAUX LEATHERETTE / FABRIC.
  - > SPONGE: HIGH QUALITY POLYMERIC URETHANE FOAM (MASTER/ MOLYFOAM EQUIVALENT) 1.4 MINIMUM DENSITY AS THE DIFFERENCE PART, SEAT AND BACK.
  - > SPRING: IMPORTED SPRING FOR STRONG SUPPORT.
  - > ALL FABRICS, LEATHERS, AND FINISHES WILL BE APPROVED UPON PHYSICAL INSPECTION OF SWATCHES BY ARCHITECT.





- > SIZE: 4'-6" x 4'-6" x 1'-0" (LxWxH)
- > SIZE: 4'-6" X 2'-0" X 1'-0" (LxwxH)
- MARBLE PLINTH COFFEE TABLE WITH 1" SHEESHAM WOOD BASE IN POLISH FINISH, MARBLE TO BE APPROVED BY ARCHITECT (RIO BLUE, BLUE ONYX, SILVER TRAVERTINE, BLUEBERRY OR EQUIVALENT)
- > SHEESHAM WOOD PLINTH COFFEE TABLE IN POLISH FINISH





# DESCRIPTION:

> SIZE: 1'-9" x 1'-9" x 2'-0" (LxWxH)

>SHEESHAM WOOD TOP IN POLISH FINISH WITH SHEESHAM WOOD BASE WITH SHELF SPACE IN POLISH FINISH





- > (LxWxH) 3'-0" x 2'-9" x 2'-10"
- > SUPPORTED SHEESHAM WOOD LEGS IN POLISH FINISH
  - > UPHOLSTERED WITH TOP-QUALITY IMPORTED FAUX LEATHERETTE / FABRIC.
  - > SPONGE: HIGH QUALITY POLYMERIC URETHANE FOAM (MASTER/ MOLYFOAM EQUIVALENT) 1.4 MINIMUM DENSITY AS THE DIFFERENCE PART, SEAT AND BACK.
  - > SPRING: IMPORTED SPRING FOR STRONG SUPPORT.
  - > ALL FABRICS, LEATHERS, AND FINISHES WILL BE APPROVED UPON PHYSICAL INSPECTION OF SWATCHES BY ARCHITECT.





#### **DESCRIPTION:**

#### >Size 4'-0"x2'-0"x2'-6" (LxWxH)

- > FINISH: LAMINATE WITH MATCHING LIPPING (PATEX LAMINATES SERIES OR EQUIVALENT) DESKTOP OF ARCHITECT'S CHOICE OF COLOU