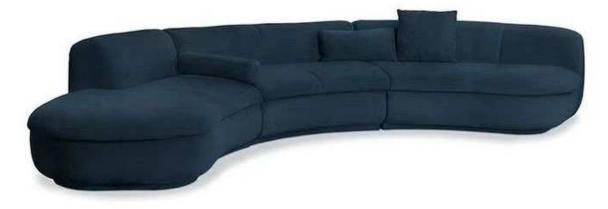

- > FABRIC PADDED SEAT
- > LUMBAR BACK SUPPORT.
- > MESH FABRIC.
- > TORSION BAR BASIC TILTING MECHANISM.
- > THE CHAIR MUST HAVE BEST QUALITY BASE WHEELS WITH LOCKING MECHANISM.
- > ALL FABRICS, MESH, AND FINISHES WILL BE APPROVED UPON PHYSICAL INSPECTION OF SWATCHES BY ARCHITECT. HAVING ADJUSTABLE ARMS SUPPORT.





#### **DESCRIPTION:**

#### SIZE: 24" WIDTH, 18" DEPTH, 39" HEIGHT.

- SHOULDER HEIGHT BACK FIXED AUDITORIUM CHAIR.
- > CHAIR FRAME MADE OF MS + MDF UPHOLSTERED IN ARCHITECT'S CHOICE OF COLOUR & FINISH.
- ➢ DIE CASTED ALUMINUM BASE 350 MM
- > FABRIC PADDED SEAT
- ➤ LUMBAR BACK SUPPORT.
- TORSION BAR BASIC TILTING MECHANISM.
- > ALL FABRICS, MESH, AND FINISHES WILL BE APPROVED UPON PHYSICAL INSPECTION BYARCHITECT.

# **PRODUCT 04 KEY CURVED SOFA QUANTITY** Time the state of 


#### **DESCRIPTION:**

#### (LxWxH) 14'-0" x 3'-0" x 2'-9"

- > MDF FAME WORK, PADDED WITH FOAM, UPHOLSTERED WITH IMPORTED FABRIC
- >FABRIC SELECTION TO BE APPROVED BY ARCHITECT
- > SPONGE: HIGH QUALITY POLYMERIC URETHANE FOAM 1.4 MINIMUM DENSITY AS THE DIFFERENCE PART , SEAT AND BACK.
- > SPRING: IMPORTED SPRING FOR STRONG SUPPORT.
- > ALL FABRICS AND FINISHES WILL BE APPROVED UPON PHYSICAL INSPECTION OF SWATCHES BY ARCHITECT.
- >TO BE MADE IN 3 EQUAL MODULAR PIECES AND ASSEMBLED WITH INTERLOCKING SYSTEM

#### **PRODUCT 04A**





## **DESCRIPTION:**

#### (LXWXH) 8'-0" X 2'-9" X 2'-10" (VISITOR LOUNGE)

- > SUPPORTED ON POWDER COATED MS LEGS
- > MDF FRAMEWORK PADDED WITH HIGHT QUALITY FOAM, UPHOLSTERED IN IMPORTED FABRIC, APPROVED BY ARCHITECT
- > SPONGE (MASTER OR MOLTY): HIGH QUALITY