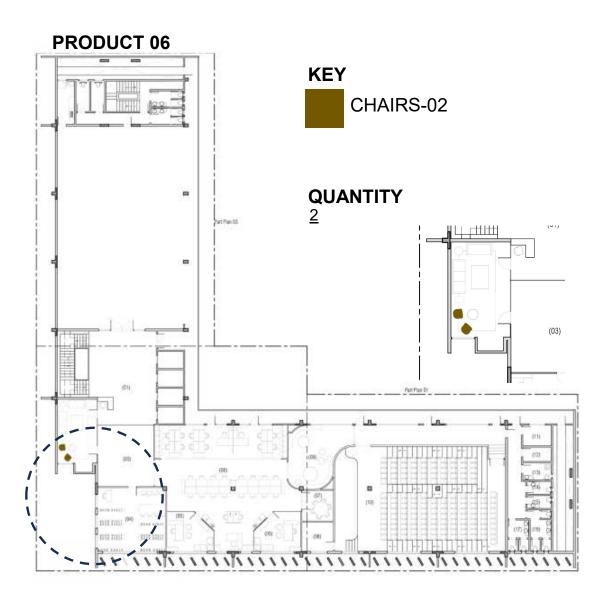

ED SPRING FOR STRONG SUPPORT.
- > ALL FABRICS, LEATHERS, AND FINISHES WILL BE APPROVED UPON PHYSICAL INSPECTION OF SWATCHES BY ARCHITECT.





- > SIZE: 30" WIDTH, 24" DEPTH, 39" HEIGHT.
- > FRAME MATERIAL:SHEESHAM WOOD
- > SYNTHETIC LEATHER UPHOLSTERY OF ARCHITECT'S CHOICE OF COLOUR & FINISH.
- > SEAT FOAM: POLYURETHANE FOAM WITH APPROPRIATE FABRIC OF ARCHITECT'S CHOICE OF COLOUR & FINISH.
- > FOAM DENSITY (MASTER OR MOLTY) : 18 KG/ CUBIC CM. > BACK FOAM (MASTER OR MOLTY) : POLYURETHANE FOAM WITH SILICON FILL AT ARMS.
- > BACK FOAM DENSITY: 22 KG/CUBIC CM S-SPRING WEBBING.
- ${\sf >}$  THE ARMCHAIR IS BASED ON MS POWDER COATED METAL LEGS.
- > THE LEG BASE MUST HAVE RUBBER PADDING.
- > ALL FABRICS, LEATHERS, AND FINISHES WILL BE APPROVED UPON PHYSICAL INSPECTION OF SWATCHES BY ARCHITECT.





(LXWXH) 3'-0" X 2'-10" X 2'-10" (VISITORS LOUNGE)

- >SHEESHAM LEGS IN POLISH FINISH
- > MDF FAME WORK, PADDED WITH FOAM, UPHOLSTERED WITH IMPORTED FABRIC, FABRIC SELECTION TO BE APPROVED BY ARCHITECT
- > SPONGE: HIGH QUALITY POLYMERIC URETHANE FOAM 1.4 MINIMUM DENSITY AS THE DIFFERENCE PART , SEAT AND BACK.
- > SPRING: IMPORTED SPRING FOR STRONG SUPPORT.
- > ALL FABRICS ANDFINISHES WILL BE APPROVED UPON PHYSICAL INSPECTION OF SWATCHES BY ARCHITECT.





#### (LXWXH) 3'-0" X 2'-10" X 2'-10" (CHIEF ROOMS)

- >SUPPORTED ON SHEESHAM LEGS IN POLISH FINISH.
- > MDF/ WOOD FRAMEWORK,
- > SPONGE: HIGH QUALITY POLYMERIC URETHANE FOAM 1.4 MINIMUM DENSITY AS THE DIFFERENCE PART , SEAT AND BACK. UPHOLSTERED WITH TOP-QUALITY IMPORTED FABRIC
- > SPRING: IMPORTED SPRING FOR STRONG SUPPORT.
- > ALL FA