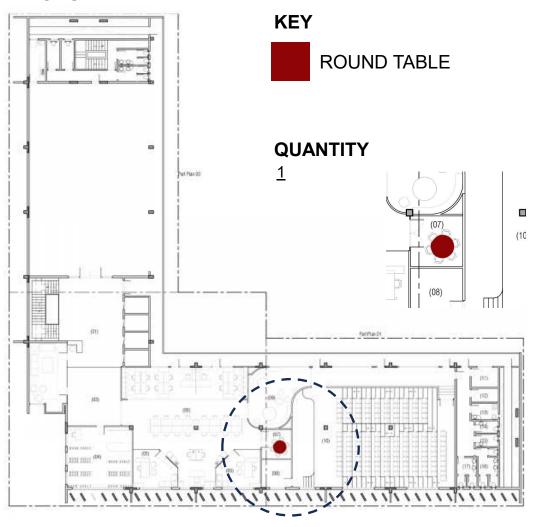

# 2.1.7. Important Instructions

- i) Bidder to mark Furniture Layout. The successful is bound mark the furniture and keep the markings displayed on site till the Furniture is delivered on site, as per the Floor Plan. The Bidder may use Tape on any other temporary means of marking.
- ii) The successful Bidder shall submit (03) THREE SWATCHES each of all Furniture Finishes (6" x 6") sample of all Swatches, Paint, Colours, Laminates, etc., for approval Of PA/Consultant firm MESA. Including Furniture Accessories.