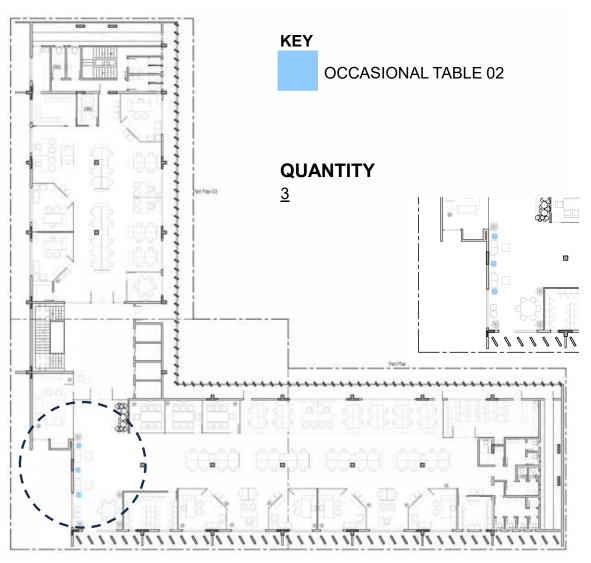

TERED IN IMPORTED FABRIC APPROVED BY ARCHITECT
- > SPONGE (MASTER OR MOLTY): HIGH QUALITY POLYMERIC URETHANE FOAM 1.4 MINIMUM DENSITY AS THE DIFFERENCE PART , SEAT AND BACK.
- > SPRING: IMPORTED SPRING FOR STRONG SUPPORT.
- > ALL FABRICS AND FINISHES WILL BE APPROVED UPON PHYSICAL INSPECTION OF SWATCHES BY ARCHITECT.

## **PRODUCT 18A**





- > SIZE: 5'-0"X3'-0", 1'-6" H (VISITORS LOUNGE)
- > MARBLE COFFEE TABLE WITH MARBLE LEGS, MARBLE TO BE APPROVED BY ARCHITECT
- > (RIO BLUE, BLUE ONYX, SILVER TRAVERTINE, BLUEBERRY OR EQUIVALENT)

## PRODUCT 18B





## **DESCRIPTION:**

> SIZE: 2'-9" DIA, 1'-6" H (ENTRANCE WAITING)

> MARBLE TOP COFFEE TABLE WITH SHEESHAM WOOD LEGS IN POLISH FINISH , MARBLE TO BE APPROVED BY ARCHITECT (RIO BLUE, BLUE ONYX, SILVER TRAVERTINE, BLUEBERRY OR EQUIVALENT)





#### **DESCRIPTION:**

> SIZE: 1'-8" x 1'-8" x 2'-0" (LxWxH)

>SUPPLYING OCCASIONAL TABLE WITH CORIAN TOP AND CORIAN BASE, CORIAN TO BE APPROVED BY ARCHITECT (DUPONT OR EQUIVALENT AMERICAN CORIAN)

> SIZE: 1'-8" X 1'-8" X 2'-0" (LXWXH)





- > SIZE: 1'-8" X 1'-8" X 2'-0" (LXWXH)
- > SUPPLYING OCASIONAL TABLE WITH MARBLE TOP (RIO BLUE, BLUE ONYX, SILVER TRAVERTINE, BLUEBERRY OR EQUIVALENT) RESTING ON POWDERCOATED 2" WIDE MS LEGS WITH 15" BASE DIA





#### **DESCRIPTION:**

#### SIZE: 4'-4" X 2'-0" (3'-0" H) WITH 5'-6" X18" SIDE RETURN

>PROVIDING AND FIXING IN POSITION RECEPTION TABLE;

>MADE OF 20mm OAK PLY HAVING OAK PLY PRESSED ON BOTH SIDES APPROVED, ON TOP, FRONT AND SIDE WITH GROOVES;

>3/8" THICK LACQUERED DEODAR WOOD LIPPING ON ALL EDGES; INCLUDING DIVIDER, SHELVES; IMPORTED M