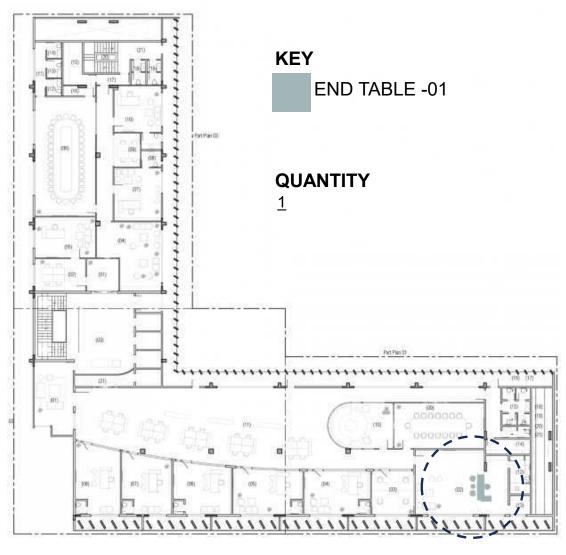

TORSION BAR BASIC TILTING MECHANISM.
- > THE CHAIR MUST HAVE BEST QUALITY BASE WHEELS WITH LOCKING MECHANISM.
- > ALL FABRICS, LEATHERS, AND FINISHES WILL BE APPROVED UPON PHYSICAL INSPECTION OF SWATCHES BY ARCHITECT. HAVING ADJUSTABLE ARMS SUPPORT





# **DESCRIPTION:**

#### >DIMENSIONS 600 X 560 X 800 MM

- > AUTHENTIC GENUINE LEATHER (ITALIAN), WITH INTERNAL HIGH-DENSITY S-SHAPED SPRINGS, WEBBING, AND DENSE FOAM PADDING INSIDE.
- > TOP QUALITY
- > MEDIUM BACK STATIONARY CHAIR.
- > >ALUMINUM BASE.
- > MULTI FUNCTIONAL AND AUTOMATICALLY SELF-WEIGHT ADJUSTABLE MECHANISM (THICKNESS 3 MM) HEIGHT ADJUSTMENT ONLY.
- > > DIECASTED ALUMINIUM BASE 300 MM.
- > ALL FABRICS, LEATHERS, AND FINISHES WILL BE APPROVED UPON PHYSICAL INSPECTION OF SWATCHES BY ARCHITECT. HAVING ADJUSTABLE ARMS SUPPORT





## **DESCRIPTION:**

>SIZE: 16" DIA, 20" HEIGHT

> TINTED GLASS TOP OCCASIONAL TABLE WITH SHEESHAM WOOD LEGS IN POLISH FINISH, GLASS TO BE APPROVED BY ARCHITECT





- > SIZE: 30" WIDTH, 24" DEPTH, 36" HEIGHT.
- >SUPPORTED ON SHEESHAM LEGS IN POLISH FINISH.
- > MDF/ WOOD FRAMEWORK,
- > SPONGE: HIGH QUALITY POLYMERIC URETHANE FOAM 1.4 MINIMUM DENSITY AS THE DIFFERENCE PART , SEAT AND BACK. UPHOLSTERED WITH TOP-QUALITY IMPORTED FABRIC
- > SPRING: IMPORTED SPRING FOR STRONG SUPPORT.
- > ALL FABRICS, AND FINISHES WILL BE APPROVED UPON PHYSICAL INSPECTION OF SWATCHES BY ARCHITECT.





- > SIZE: 5'-0" x 3'-6" x 1'-8" (LxWxH)
- > MARBLE TOP COFFEE TABLE WITH SHEESHAM WOOD BASE IN POLISH FINISH, MARBLE TO BE APPROVED BY ARCHITECT (RIO BLUE, BLUE ONYX, SILVER TRAVERTINE, BLUEBERRY OR EQUIVALEN