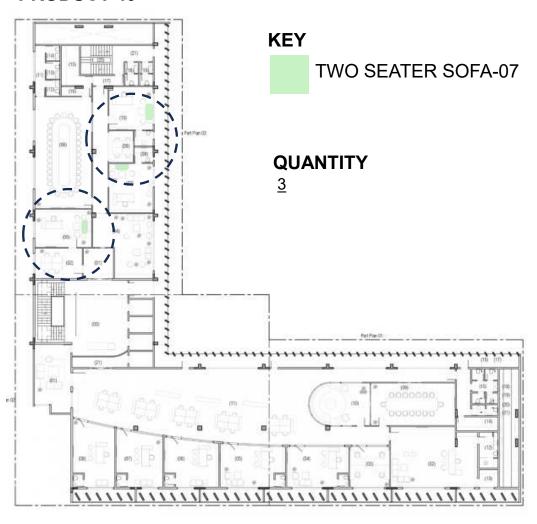

# 2.1.7. Important Instructions

- i) Bidder to mark Furniture Layout. The successful is bound mark the furniture and keep the markings displayed on site till the Furniture is delivered on site, as per the Floor Plan. The Bidder may use Tape on any other temporary means of marking.
- ii) The successful Bidder shall submit (03) THREE SWATCHES each of all Furniture Finishes (6" x 6") sample of all Swatches, Paint, Colours, Laminates, etc., for approval Of PA/Consultant firm MESA. Including Furniture Accessories.