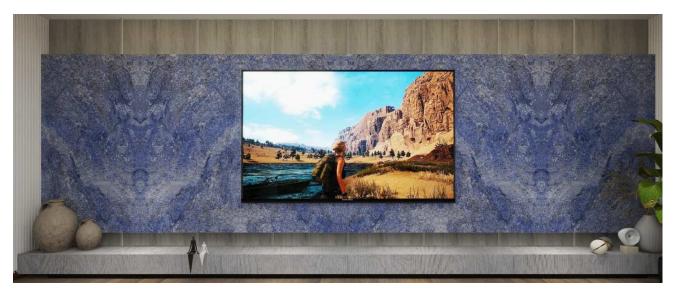

FABRICS, LEATHERS, AND FINISHES WILL BE APPROVED UPON PHYSICAL INSPECTION OF SWATCHES BY ARCHITECT.





- > SIZE: (LxWxH) 11'-6" x 1'-3" x 9'-6"
- > OAK PLY SHLEVING UNIT WITH OAK VENEER PASTED ON CABINET SHUTTERS FINISHED IN POLISH FINISH
- > CABINET SHUTTERS TO BE MADE WITH 8MM TINTED TEMPERED GLASS IN DECO PAINTED MS FRAME
- > ALL CABINETS SHUTTERS TO HAVE PUSH MECHANISM HARDWARE
- > EXPOSED BACK WALL TO BE MADE OF MARBLE (RIO BLUE, BLYUE ONYX, SILVER TRAVETINE, BLUEBERRY OR EQUIVALENT)
- > EXPOSED SHELVES TO BE MADE IN MILD STEEL WITH POWDER COATED FINISH
- > ALL MARBLES AND FINISHES TO BE APROVED BY ARCITECT





- > SIZE: (LxWxH) 7'-10" x 1'-3" x 9'-6"
- > OAK PLY SHLEVING UNIT WITH OAK VENEER PASTED FINISHED IN POLISH FINISH
- > FRAME TO BE MADE IN MS WITH POWDER COATED FINISH





- > SIZE: 24'-6" X 1'-6" X 1'-0" (LXWXH)
- > SUPPLYING AND FABRICATION OF TV CONSOLE UNIT USING OAK PLY WITH WOOD VENEER POLISHED FINISH WITH LED PELMIT BACK WALL, DRAWERS AND SHELVES AS PER DRAWINGS.
- > TV CONSOLE SHAL CONSIST OF BASIC FRAMING MADE OF SHESHAM WITH OAK VENEER (POLISHED) WOOD ON TOP.
- > MS FRAME HAVING A SPACING OF 2 FEET BY 2 FEET MADE OF 1" SQUARE PIPE WITH AN OFFSET OF 1" FROM THE WALL MADE OF 12 SWG METAL SECTIONS AS THE FRAMING TO HOST MARBLE ON.
- > >BACKLIT MARBLE (RIO BLUE OR EQUIVALENT) TO BE USED AND SOURCED FROM SINGLE QUARY HAVING SEAMLESS GRAINS AND PATTERNS FOR INTEGRATION HAVING MITERED EDGE (MARBLE TO BE 1" TH.) MITER 8MM.
- > SACKLIT LIGHT SHOULD BE A PROFILE TYPE SERVICABLE (DETACHABLE). WARM IN COLOR.
- > INCLUSIVE OF TV MOUNT 150 DEGREE BOTH SIDES AD