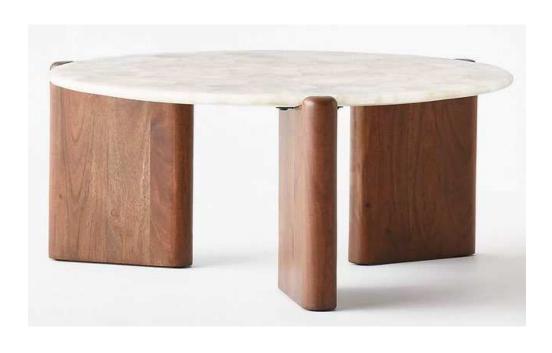

APPROVED UPON PHYSICAL INSPECTION OF SWATCHES BY ARCHITECT.





#### **DESCRIPTION:**

#### >SIZE: (LXWXH) 6'-6" X 2'-10" X 2'-10" (ENTRANCE)

- > SUPPORTED ON POWDER COATED METAL LEGS
- > MDF FRAMEWORK PADDED WITH HIGH QUALITY FOAM, UPHOLSTERED IN IMPORTED FABRIC APPROVED BY ARCHITECT
- > SPONGE (MASTER OR MOLTY): HIGH QUALITY POLYMERIC URETHANE FOAM 1.4 MINIMUM DENSITY AS THE DIFFERENCE PART , SEAT AND BACK.
- > SPRING: IMPORTED SPRING FOR STRONG SUPPORT.
- > ALL FABRICS AND FINISHES WILL BE APPROVED UPON PHYSICAL INSPECTION OF SWATCHES BY ARCHITECT.

## **PRODUCT 18A**





- > SIZE: 5'-0"X3'-0", 1'-6" H (VISITORS LOUNGE)
- > MARBLE COFFEE TABLE WITH MARBLE LEGS, MARBLE TO BE APPROVED BY ARCHITECT
- > (RIO BLUE, BLUE ONYX, SILVER TRAVERTINE, BLUEBERRY OR EQUIVALENT)

## PRODUCT 18B





## **DESCRIPTION:**

> SIZE: 2'-9" DIA, 1'-6" H (ENTRANCE WAITING)

> MARBLE TOP COFFEE TABLE WITH SHEESHAM WOOD LEGS IN POLISH FINISH , MARBLE TO BE APPROVED BY ARCHITECT (RIO BLUE, BLUE ONYX, SILVER TRAVERTINE, BLUEBERRY OR EQUIVALENT)





#### **DESCRIPTION:**

> SIZE: 1'-8" x 1'-8" x 2'-0" (LxWxH)

>SUPPLYING OCCASIONAL TABLE WITH CORIAN TOP AND CORIAN BASE, CORIAN TO BE APPROVED BY ARCHITECT (DUPONT OR EQUIVALENT AMERICAN CORIAN)

> SIZE: 1'-8" X 1'-8" X 2'-0" (LXWXH)





- > SIZE: 1'-8" X 1'-8" X 2'-0" (LXWXH)
- > SUPPLYING OCASIONAL TABLE WITH MARBLE TOP (RIO BLUE, BLUE ONYX, SILVER TRAVERTINE, BLUEBERRY OR EQUIVALENT) RESTING ON POWDERCOATED 2" WIDE MS LEGS WITH 15" BASE DIA





#### **DESCRIPTION:**

#### SIZE: 4'-4" X 2'-0" (3'-0" H) WITH 5'-6" X18" SIDE RETURN

>PROVIDING A