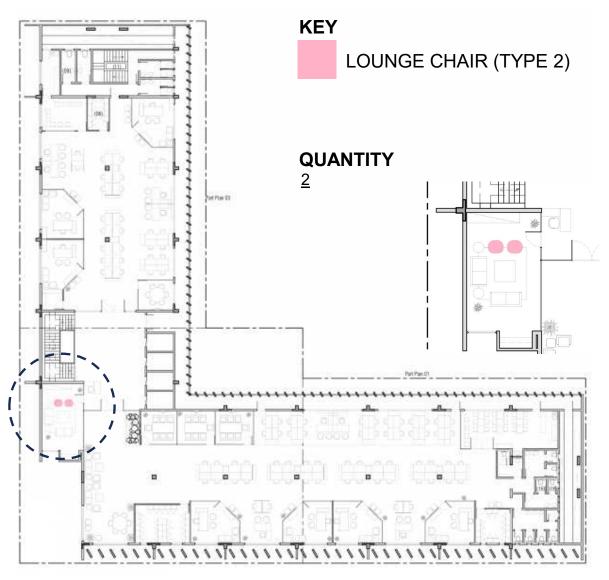

P OF MATCHING COLOR.
- >LOCK, AS PER APPROVED SAMPLE AND AS DIRECTED BY ARCHITECT. NOTE:
- >CONTRACTOR MUST SUBMIT SAMPLES AND SHOP DRAWINGS FOR APPROVAL BEFORE EXECUTION OF WORKS. THE ARCHITECT/ ENGINEER ON SITE HAS THE AUTHORITY TO CHANGE DETAILS AS PER SITE.

# LOUNGE FURNITURE

# **PRODUCT 15a**





# **DESCRIPTION:**

#### (LXWXH) 3'-0" X 2'-10" X 2'-10" (ENTRANCE)

- >SHEESHAM LEGS IN POLISH FINISH
- > MDF FAME WORK, PADDED WITH FOAM, UPHOLSTERED WITH IMPORTED FABRIC, FABRIC SELECTION TO BE APPROVED BY ARCHITECT
- > SPONGE: HIGH QUALITY POLYMERIC URETHANE FOAM 1.4 MINIMUM DENSITY AS THE DIFFERENCE PART, SEAT AND BACK.
- > SPRING: IMPORTED SPRING FOR STRONG SUPPORT.
- > ALL FABRICS ANDFINISHES WILL BE APPROVED UPON PHYSICAL INSPECTION OF SWATCHES BY ARCHITECT.

#### **PRODUCT 15B**





#### DESCRIPTION:

#### (LxWxH) 3'-0" x 3'-0" x 2'-10" (VISITORS LOUNGE)

- >POWDERCOATED MS BASE
- > MDF FAME WORK, PADDED WITH FOAM, UPHOLSTERED WITH IMPORTED FABRIC, FABRIC SELECTION TO BE APPROVED BY ARCHITECT
- > SPONGE: HIGH QUALITY POLYMERIC URETHANE FOAM 1.4 MINIMUM DENSITY AS THE DIFFERENCE PART , SEAT AND BACK.
- > SPRING: IMPORTED SPRING FOR STRONG SUPPORT.
- > ALL FABRICS ANDFINISHES WILL BE APPROVED UPON PHYSICAL INSPECTION OF SWATCHES BY ARCHITECT.
- (LXWXH) 3'-0" X 2'-10" X 2'-10" (VISITORS LOUNGE)





- > (LXWXH) 7'-0" X 2'-9" X 2'-10" (VISITOR LOUNGE)
- > SUPPORTED ON POWDER COATED MS LEGS
- > MDF FRAMEWORK PADDED WITH HIGHT QUALITY FOAM, UPHOLSTERED IN IMPORTED FABRIC, APPROVED BY ARCHITECT
- > SPONGE (MASTER OR MOLTY): HIGH QUALITY POLYMERIC URETHANE FOAM
- 1.4 MINI