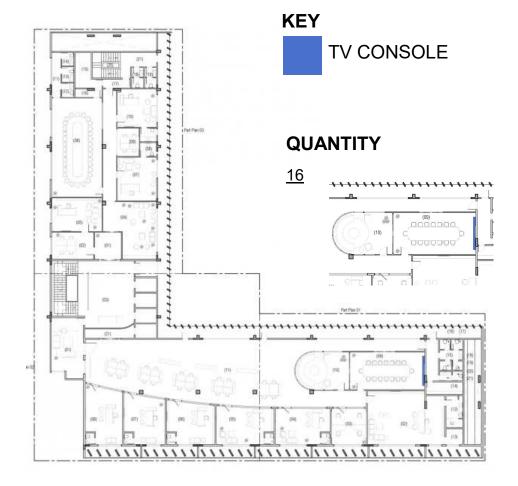

# 2.1.7. Important Instructions

- i) Bidder to mark Furniture Layout. The successful is bound mark the furniture and keep the markings displayed on site till the Furniture is delivered on site, as per the Floor Plan. The Bidder may use Tape on any other temporary means of marking.
- ii) The successful Bidder shall submit (03) THREE SWATCHES each of all Furniture Finishes (6" x 6") sample of all Swatches, Paint, Colours, Laminates, etc., for approval Of PA/Consultant firm MESA. Including Furniture Accessories.