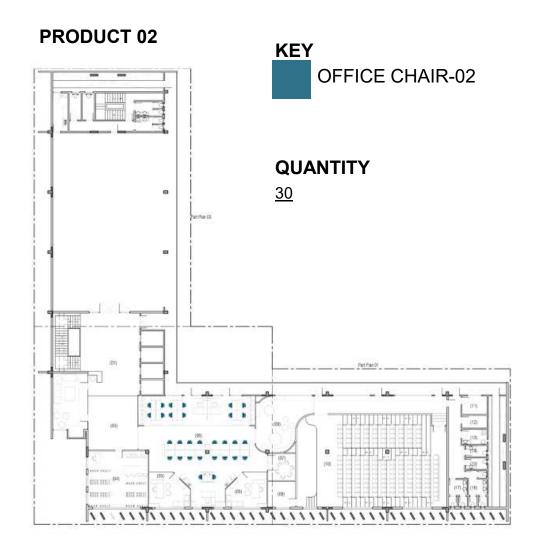

D AUTOMATICALLY SELF-WEIGHT ADJUSTABLE MECHANISM (THICKNESS 3 MM).
- > DIECASTED ALUMINIUM BASE 350 MM.
- > LEATHEROID PADDED SEAT AND ARM REST
- > LUMBAR BACK SUPPORT.
- > IMPORTED LEATHER
- > TORSION BAR BASIC TILTING MECHANISM.
- > LIFT APPROVED WITH SGS.
- > THE CHAIR MUST HAVE BEST QUALITY BASE WHEELS WITH LOCKING MECHANISM.

# 8<sup>th</sup> FLOOR PLAN FURNITURE LAYOUT



# OFFICE FURNITURE





## **DESCRIPTION:**

#### SIZE: 24" WIDTH, 18" DEPTH, 36" HEIGHT.

- > STATIONARY MEETING CHAIR,
- > MOLDED FOAM
- > ITALIAN LEATHER OF ARCHITECT'S CHOICE OF COLOR & FINISH.
- > BACK SHELL MADE OF WOOD VENEER .
- > HEIGHT ADJUSTABLE.
- > CUSTOMIZED SS. LEGS
- > LIFT APPROVED WITH SGS.
- > ALL FABRICS, LEATHERS, AND FINISHES WILL BE APPROVED UPON PHYSICAL INSPECTION OF SWATCHES BY ARCHITECT.





#### > SIZE: 24" WIDTH, 18" DEPTH, 39" HEIGHT. MIDBACK

- > SHOULDER HEIGHT BACK REVOLVING CHAIR.
- > CHAIR FRAME MADE OF NYLON + BACK FIBER OF ARCHITECT'S CHOICE OF COLOUR & FINISH.
- > MULTI FUNCTIONAL AND AUTOMATICALLY SELF-WEIGHT ADJUSTABLE MECHANISM (THICKNESS 3 MM).
- > DIE CASTED ALUMINUM BASE 350 MM.
- > FABRIC PADDED SEAT
- > LUMBAR BACK SUPPORT.
- > MESH FABRIC.
- > TORSION BAR BASIC TILTING MECHANISM.
- > THE CHAIR MUST HAVE BEST QUALITY BASE WHEELS WITH LOCKING MECHANISM.
- > ALL FABRICS, MESH, AND FINISHES WILL BE APPROVED UPON PHYSICAL INSPECTION OF SWATCHES BY ARCHITECT. HAVING ADJUSTABLE ARMS SUPPORT.





#### **DESCRIPTION:**

#### SIZE: 24" WIDTH, 18" DEPTH, 39" HEIGHT.

- SHOULDER HEIGHT BACK FIXED AUDITORIUM CHAIR.
- > CHAIR FRAME MADE OF MS + MDF UPHOLSTERED IN AR