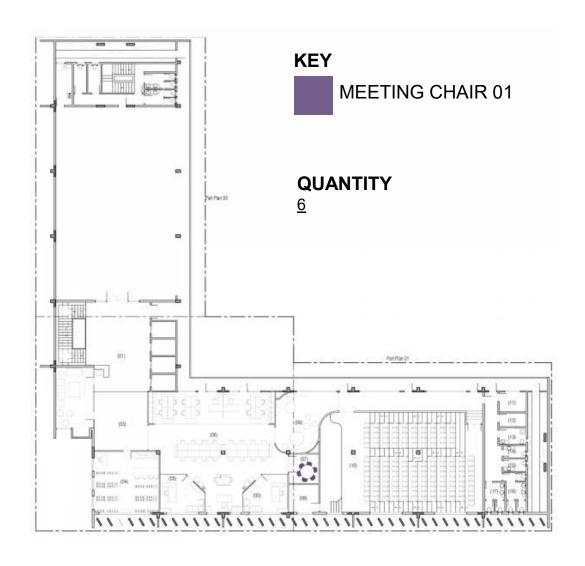

CESSARY ACCESSORIES.
- > INCLUDING POLISHING WHEREVER REQUIRED AS PER DESIGN AND INSTRUCTIONS BY ARCHITECT.
- > ALL FABRICS, LEATHERS, AND FINISHES WILL BE APPROVED UPON PHYSICAL INSPECTION OF SWATCHES BY ARCHITECT.





- > SIZE: 24" WIDTH, 18" DEPTH, 45" HEIGHT.TOP NOTCH QUALITY
- > HIGH BACK WITH HEAD AND ARM REST BACK REVOLVING CHAIR.
- > CHAIR FRAME MADE OF WOODEN PLY
- > MULTI FUNCTIONAL AND AUTOMATICALLY SELF-WEIGHT ADJUSTABLE MECHANISM (THICKNESS 3 MM).
- > DIECASTED ALUMINIUM BASE 350 MM.
- > LEATHEROID PADDED SEAT AND ARM REST
- > LUMBAR BACK SUPPORT.
- > IMPORTED LEATHER
- > TORSION BAR BASIC TILTING MECHANISM.
- > LIFT APPROVED WITH SGS.
- > THE CHAIR MUST HAVE BEST QUALITY BASE WHEELS WITH LOCKING MECHANISM.

# 8<sup>th</sup> FLOOR PLAN FURNITURE LAYOUT



# OFFICE FURNITURE





## **DESCRIPTION:**

#### SIZE: 24" WIDTH, 18" DEPTH, 36" HEIGHT.

- > STATIONARY MEETING CHAIR,
- > MOLDED FOAM
- > ITALIAN LEATHER OF ARCHITECT'S CHOICE OF COLOR & FINISH.
- > BACK SHELL MADE OF WOOD VENEER .
- > HEIGHT ADJUSTABLE.
- > CUSTOMIZED SS. LEGS
- > LIFT APPROVED WITH SGS.
- > ALL FABRICS, LEATHERS, AND FINISHES WILL BE APPROVED UPON PHYSICAL INSPECTION OF SWATCHES BY ARCHITECT.





#### > SIZE: 24" WIDTH, 18" DEPTH, 39" HEIGHT. MIDBACK

- > SHOULDER HEIGHT BACK REVOLVING CHAIR.
- > CHAIR FRAME MADE OF NYLON + BACK FIBER OF ARCHITECT'S CHOICE OF COLOUR & FINISH.
- > MULTI FUNCTIONAL AND AUTOMATICALLY SELF-WEIGHT ADJUSTABLE MECHANISM (THICKNESS 3 MM).
- > DIE CASTED ALUMINUM BASE 350 MM.
- > FABRIC PADDED SEAT
- > LUMBAR BACK SUPPORT.
- > MESH FABRIC.
- > TORSION BAR BASIC