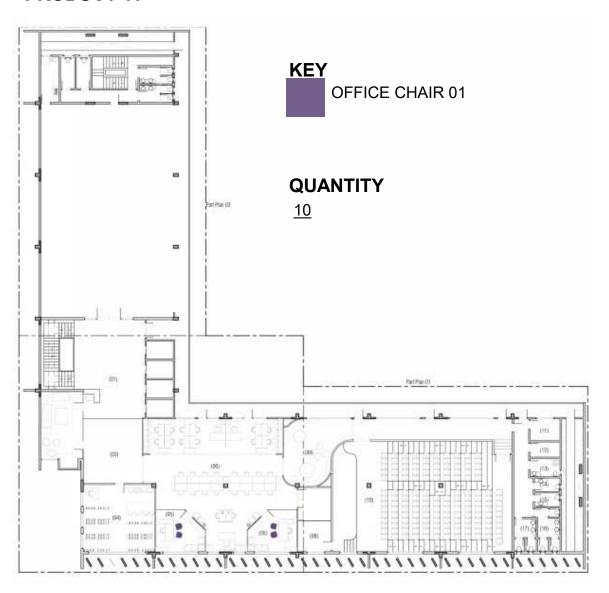

AL INSPECTION OF SWATCHES BY ARCHITECT.





#### **DESCRIPTION:**

SIZE: 24" WIDTH, 18" DEPTH, 36" HEIGHT.

- > FIXED VISITOR CHAIR,
- > MOLDED FOAM
- > ITALIAN LEATHER OF ARCHITECT'S CHOICE OF COLOR & FINISH.
- > BACK SHELL MADE OF WOOD VENEER .
- > HEIGHT ADJUSTABLE.
- > CUSTOMIZED SS. LEGS
- > LIFT APPROVED WITH SGS.
- > ALL FABRICS, LEATHERS, AND FINISHES WILL BE APPROVED UPON PHYSICAL INSPECTION OF SWATCHES BY ARCHITECT.





SIZE: 24" WIDTH, 18" DEPTH, 36" HEIGHT.

- > FIXED VISITOR CHAIR,
- > MOLDED FOAM
- > ITALIAN LEATHER OF ARCHITECT'S CHOICE OF COLOR & FINISH.
- > BACK SHELL MADE OF WOOD VENEER .
- > HEIGHT ADJUSTABLE.
- > CUSTOMIZED SS. LEGS
- > LIFT APPROVED WITH SGS.
- > ALL FABRICS, LEATHERS, AND FINISHES WILL BE APPROVED UPON PHYSICAL INSPECTION OF SWATCHES BY ARCHITECT.





- > CHAIR SIZE: 24" WIDTH, 18" DEPTH, 39" HEIGHT + TABLE 16" DIA, 20" HEIGHT CHAIRS (02)
- > FRAME MATERIAL: SHESHAM WOOD.
- > SYNTHETIC LEATHER UPHOLSTERY OF ARCHITECT'S CHOICE OF COLOUR & FINISH.
- > SEAT FOAM (MOLTY OR MASTER) : POLYURETHANE FOAM WITH APPROPRIATE FABRIC OF ARCHITECT'S CHOICE OF COLOUR & FINISH.
- > FOAM DENSITY: 18 KG/ CUBIC CM.
- > BACK FOAM : POLYURETHANE FOAM WITH SILICON FILL AT ARMS.
- > BACK FOAM DENSITY: 22 KG/CUBIC CM S-SPRING WEBBING.
- > THE ARMCHAIR IS BASED ON POWDER COATED METAL LEGS
- > THE LEG BASE MUST HAVE RUBBER GLIDES.
- > ALL FABRICS, LEATHERS, AND FINISHES WILL BE APPROVED UPON PHYSICAL INSPECTION OF SWATCHES BY ARCHITECT.
  TABLE (01)
- >PAINTED TAMPERED 12MM GLASS TOP TABLE
- >MS POWDER COATED FRAME (VERTICAL) 03 LEGS 8MM TH.
- >MS GLASS EDGIN