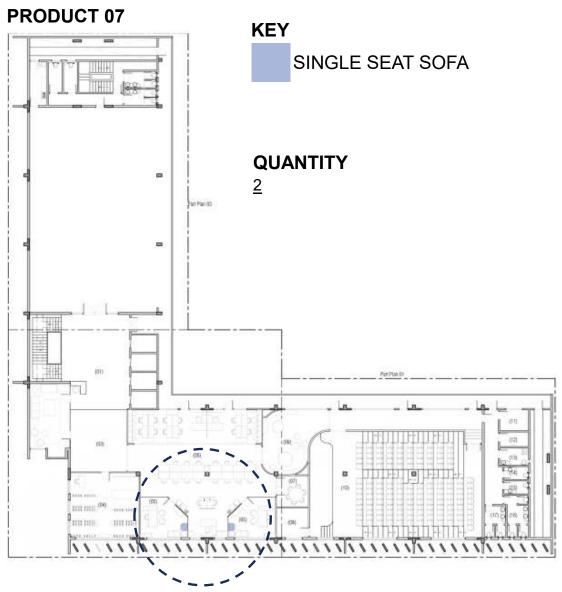

(MASTER OR MOLTY) : POLYURETHANE FOAM WITH SILICON FILL AT ARMS.
- > BACK FOAM DENSITY: 22 KG/CUBIC CM S-SPRING WEBBING.
- ${\sf >}$  THE ARMCHAIR IS BASED ON MS POWDER COATED METAL LEGS.
- > THE LEG BASE MUST HAVE RUBBER PADDING.
- > ALL FABRICS, LEATHERS, AND FINISHES WILL BE APPROVED UPON PHYSICAL INSPECTION OF SWATCHES BY ARCHITECT.





(LXWXH) 3'-0" X 2'-10" X 2'-10" (VISITORS LOUNGE)

- >SHEESHAM LEGS IN POLISH FINISH
- > MDF FAME WORK, PADDED WITH FOAM, UPHOLSTERED WITH IMPORTED FABRIC, FABRIC SELECTION TO BE APPROVED BY ARCHITECT
- > SPONGE: HIGH QUALITY POLYMERIC URETHANE FOAM 1.4 MINIMUM DENSITY AS THE DIFFERENCE PART , SEAT AND BACK.
- > SPRING: IMPORTED SPRING FOR STRONG SUPPORT.
- > ALL FABRICS ANDFINISHES WILL BE APPROVED UPON PHYSICAL INSPECTION OF SWATCHES BY ARCHITECT.





#### (LXWXH) 3'-0" X 2'-10" X 2'-10" (CHIEF ROOMS)

- >SUPPORTED ON SHEESHAM LEGS IN POLISH FINISH.
- > MDF/ WOOD FRAMEWORK,
- > SPONGE: HIGH QUALITY POLYMERIC URETHANE FOAM 1.4 MINIMUM DENSITY AS THE DIFFERENCE PART , SEAT AND BACK. UPHOLSTERED WITH TOP-QUALITY IMPORTED FABRIC
- > SPRING: IMPORTED SPRING FOR STRONG SUPPORT.
- > ALL FABRICS, AND FINISHES WILL BE APPROVED UPON PHYSICAL INSPECTION OF SWATCHES BY ARCHITECT.





#### (LxWxH) 3'-0" x 3'-0" x 2'-10" (VISITORS LOUNGE)

- >POWDERCOATED MS BASE
- > MDF FAME WORK, PADDED WITH FOAM, UPHOLSTERED WITH IMPORTED FABRIC, FABRIC SELECTION TO BE APPROVED BY ARCHITECT
- > SPONGE: HIGH QUALITY POLYMERIC URETHANE FOAM 1.4 MINIMUM DENSITY AS THE DIFFERENCE PART , SEAT AND BACK.
- > SPRING: IMPORTED SPRING FOR STRONG SUPPORT.
- > ALL FABRIC