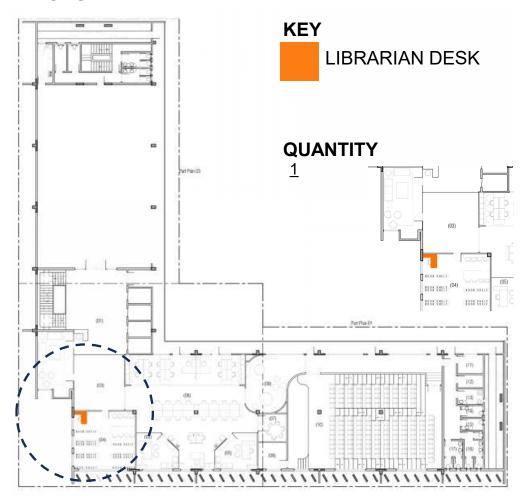

CIFIC COLOUR.
- > WORKSTATION TO HAVE A LINEAR POWER TRAY UNDERNEATH FOR CABLE DISTRIBUTION ALONG WITH A CUT-OUT ON TOP HAVING A TECHNOLOGY BOX AS SPECIFIED IN THE ELECTRICAL COMPONENT OF THE TENDER; PROVISION TO BE SUPPLIED FOR TWO USERS.
- >HAVING CABLE MANAGEMENT TRAY 1.2MM POWDER COATED AND TECHNOLOGY BOX OUTLET (2LIVE+ 1UPS+ 2CAT-6) AT THE CENTRE.WITH EARTH POINT TO BE ATTACHED TO THE EARTH CABLE. PROVISION TO BE SUPPLIED FOR TWO USERS.
- > TWO MOBILE DRAWER UNITS WITH LOCKABLE WHEELS. EACH HAVING 02 TELESCOPIC DRAWERS FIVE INCHES IN HEIGHT & ONE HINGED DRAWER AT BOTTOM INCLUDED 14 INCHES IN WIDTH AS PER INDUSTRY STANDARD.
- > BEST QUALITY LOCK FOR DRAWERS AND HINGED SECTION WITH 3 KEYS INCLUDED.
- > ALL FINISHES WILL BE APPROVED UPON PHYSICAL INSPECTION OF SWATCHES BY THE ARCHITECT





#### **DESCRIPTION:**

#### >SIZE: (LXWXH) 5'-6"X 2'-6"X 2'-6"| SIDE RETURN (LXWXH) 4"-0" X 1-6" X 2'-0"

- > FINISH: POLISHED WOOD VENEER IN TWO TONES WITH MATCHING WOODEN LIPPING, DESKTOP OF ARCHITECT'S CHOICE OF COLOUR & FINISH.
- > DESK TOP THICKNESS IS (12 MM TOP+ 12 MM (CAVITY) 12 MM BOTTOM) WITH EMBEDDED FRAMING, HAVING LIPPING OF MATCHING COLOR.
- >HAVING CENTRAL LEATHER PANEL WITH 1 MM INSET OF 30 " LENGTH. 22" WIDTH.
- > MODESTY TO BE A PART OF THE WORKSTATION: SUSPENDED IN PLACE USING SS CLIPS.
- > MONLITHIC LEGS CONTINUED FROM THE DESKTOP.
- >WORKSTATION TO BE ANCHORED ON TOP OF SIDER RETURN USING MODULAR SCREW SYSTEM. MADE OF SS FIXTURES & FITTINGS.
- > WORKSTATION TO HAVE A LINEAR POWER TRAY UNDERNEATH FOR CABLE DISTRIBUTION ALONG WITH A CUT-OUT ON TOP (SIDE RETURN ALIGNE