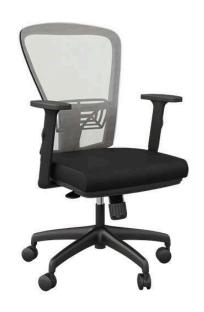

SSARY ACCESSORIES.
- > INCLUDING POLISHING WHEREVER REQUIRED AS PER DESIGN AND INSTRUCTIONS BY ARCHITECT.
- > ALL FABRICS, LEATHERS, AND FINISHES WILL BE APPROVED UPON PHYSICAL INSPECTION OF SWATCHES BY ARCHITECT.





- > SIZE: 24" WIDTH, 18" DEPTH, 45" HEIGHT.TOP NOTCH QUALITY
- > HIGH BACK WITH HEAD AND ARM REST BACK REVOLVING CHAIR.
- > CHAIR FRAME MADE OF WOODEN PLY
- > MULTI FUNCTIONAL AND AUTOMATICALLY SELF-WEIGHT ADJUSTABLE MECHANISM (THICKNESS 3 MM).
- > DIECASTED ALUMINIUM BASE 350 MM.
- > LEATHEROID PADDED SEAT AND ARM REST
- > LUMBAR BACK SUPPORT.
- > IMPORTED LEATHER
- > TORSION BAR BASIC TILTING MECHANISM.
- > LIFT APPROVED WITH SGS.
- > THE CHAIR MUST HAVE BEST QUALITY BASE WHEELS WITH LOCKING MECHANISM.

# 8<sup>th</sup> FLOOR PLAN FURNITURE LAYOUT



# OFFICE FURNITURE





## **DESCRIPTION:**

#### SIZE: 24" WIDTH, 18" DEPTH, 36" HEIGHT.

- > STATIONARY MEETING CHAIR,
- > MOLDED FOAM
- > ITALIAN LEATHER OF ARCHITECT'S CHOICE OF COLOR & FINISH.
- > BACK SHELL MADE OF WOOD VENEER .
- > HEIGHT ADJUSTABLE.
- > CUSTOMIZED SS. LEGS
- > LIFT APPROVED WITH SGS.
- > ALL FABRICS, LEATHERS, AND FINISHES WILL BE APPROVED UPON PHYSICAL INSPECTION OF SWATCHES BY ARCHITECT.





#### > SIZE: 24" WIDTH, 18" DEPTH, 39" HEIGHT. MIDBACK

- > SHOULDER HEIGHT BACK REVOLVING CHAIR.
- > CHAIR FRAME MADE OF NYLON + BACK FIBER OF ARCHITECT'S CHOICE OF COLOUR & FINISH.
- > MULTI FUNCTIONAL AND AUTOMATICALLY SELF-WEIGHT ADJUSTABLE MECHANISM (THICKNESS 3 MM).
- > DIE CASTED ALUMINUM BASE 350 MM.
- > FABRIC PADDED SEAT
- > LUMBAR BACK SUPPORT.
- > MESH FABRIC.
- > TORSION BAR BASIC TI