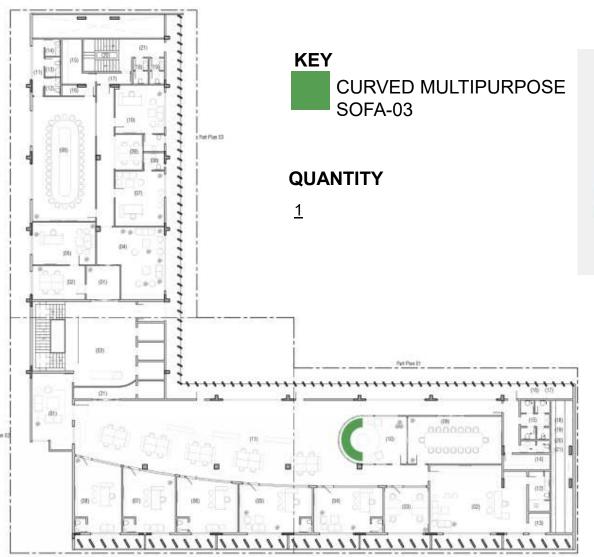

0" x 2'-10"
- > POWDERCOATED MS BASE
  - > MDF FAME WORK, PADDED WITH FOAM, UPHOLSTERED WITH IMPORTED FABRIC, FABRIC SELECTION TO BE APPROVED BY ARCHITECT
  - > SPONGE: HIGH QUALITY POLYMERIC URETHANE FOAM 1.4 MINIMUM DENSITY AS THE DIFFERENCE PART, SEAT AND BACK.
  - > SPRING: IMPORTED SPRING FOR STRONG SUPPORT.
  - > ALL FABRICS ANDFINISHES WILL BE APPROVED UPON PHYSICAL INSPECTION OF SWATCHES BY ARCHITECT. (LXWXH) 3'-0" X 2'-10" X 2'-10" (VISITORS LOUNGE)





## **DESCRIPTION:**

> SIZE: 1'-7" x 1'-7" x 2'-0" (LxWxH)

> SHEESHAM WOOD TOP IN POLISH FINISH WITH SHEESHAM WOOD CONICAL BASE WITH BRASS DETAILS LEGS IN POLISH FINISH





- > SIZE: 5'-0" x 3'-6" x 1'-6" (LxWxH)
- > 12 TINTED GLASS TOP MOUNTED ON SHEESHAM WOOD LEGS (6" DIA) IN POLISH FINISH, MARBLE TO BE APPROVED BY ARCHITECT





- > (LxWxH) 14'-6" x 7'-6" x 2'-10"
- > MDF FAME WORK, PADDED WITH FOAM, UPHOLSTERED WITH IMPORTED FABRIC >FABRIC SELECTION TO BE APPROVED BY ARCHITECT
- > SPONGE: HIGH QUALITY POLYMERIC URETHANE FOAM 1.4 MINIMUM DENSITY AS THE DIFFERENCE PART, SEAT AND BACK.
- > SPRING: IMPORTED SPRING FOR STRONG SUPPORT.
- > ALL FABRICS ANDFINISHES WILL BE APPROVED UPON PHYSICAL INSPECTION OF SWATCHES BY ARCHITECT.
- >TO BE MADE IN 2 EQUAL MODULAR PIECES AND ASSEMBLED WITH INTERLOCKING SYSTEM





#### **DESCRIPTION:**

>SIZE: 5'-6" X 2'-3" (2'-6" HEIGHT); SIDE RETURN (1'-3" by 3'-6")

FINISH: LAMINATE WITH MATCHING LIPPING (PATEX LAMINATES SERIES OR EQUIVALENT) DESKTOP OF ARCHITECT'S CHOICE OF COLOUR & FINISH.

- > DESK TOP THICKNESS IS 25MM, HAVING LIPPING OF MATCHING COLOR.
  >HAVING A PARTITION W