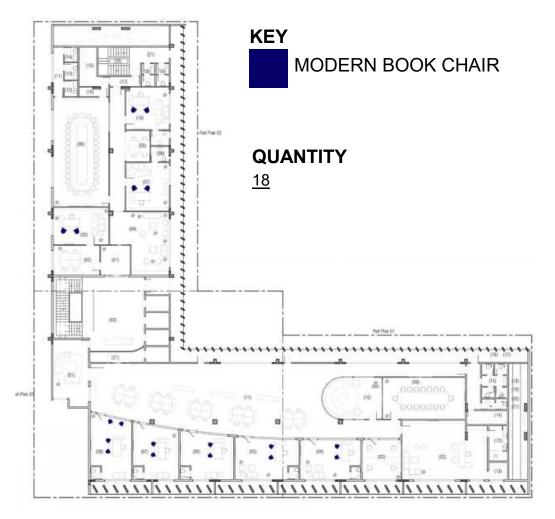

ION:**

#### >DIMENSIONS 810 X 810 X 1200 MM

- >AUTHENTIC GENUINE LEATHER (ITALIAN), WITH INTERNAL HIGH-DENSITY S-SHAPED SPRINGS, WEBBING, AND DENSE FOAM PADDING INSIDE.
- > TOP QUALITY
- > HIGH BACK WITH HEAD REST BACK REVOLVING CHAIR.
- >MULTIFUNCTIONAL BASE WITH TILT AND LOCK FUNCTIONS FOR REASONABLE AND CONVENIENT SERVICE.
- >ALUMINUM FIVE-STAR LEGS WITH CASTERS PROVIDE STABLE SUPPORT.
- > MULTI FUNCTIONAL AND AUTOMATICALLY SELF-WEIGHT ADJUSTABLE MECHANISM (THICKNESS 3 MM).
- > DIECASTED ALUMINIUM BASE 400 MM.
- > LUMBAR BACK SUPPORT.
- > TORSION BAR BASIC TILTING MECHANISM.
- > THE CHAIR MUST HAVE BEST QUALITY BASE WHEELS WITH LOCKING MECHANISM.
- > ALL FABRICS, LEATHERS, AND FINISHES WILL BE APPROVED UPON PHYSICAL INSPECTION OF SWATCHES BY ARCHITECT. HAVING ADJUSTABLE ARMS SUPPORT





# **DESCRIPTION:**

#### >DIMENSIONS 600 X 560 X 800 MM

- > AUTHENTIC GENUINE LEATHER (ITALIAN), WITH INTERNAL HIGH-DENSITY S-SHAPED SPRINGS, WEBBING, AND DENSE FOAM PADDING INSIDE.
- > TOP QUALITY
- > MEDIUM BACK STATIONARY CHAIR.
- > >ALUMINUM BASE.
- > MULTI FUNCTIONAL AND AUTOMATICALLY SELF-WEIGHT ADJUSTABLE MECHANISM (THICKNESS 3 MM) HEIGHT ADJUSTMENT ONLY.
- > DIECASTED ALUMINIUM BASE 300 MM.
- > ALL FABRICS, LEATHERS, AND FINISHES WILL BE APPROVED UPON PHYSICAL INSPECTION OF SWATCHES BY ARCHITECT. HAVING ADJUSTABLE ARMS SUPPORT





- > SIZE: 1'-8" X 1'-8" X 2'-0" (LXWXH)
- > OCCASIONAL TABLE WITH 12 MM THICK TINTED GLASS TOP, SHEESHAM WOOD TAPERED BASE IN POLISH FINISH, FINISHES TO BE APPROVED BY ARCHITECT





## **DESCRIPTION:**

#### >SIZE: (LXWXH) 6'-6" X 2'-10" X 2'-10"