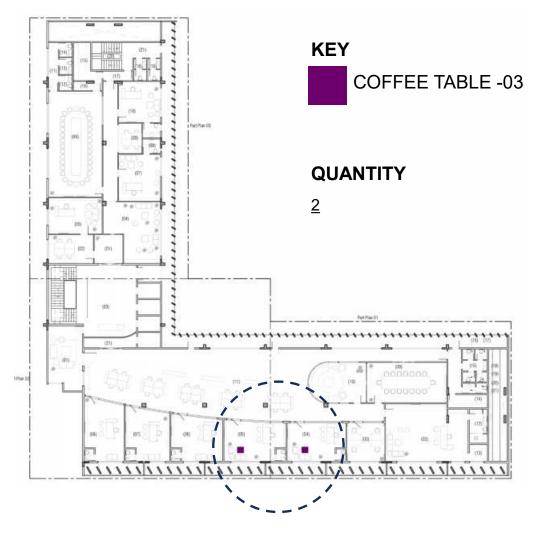

# 2.1.7. Important Instructions

- i) Bidder to mark Furniture Layout. The successful is bound mark the furniture and keep the markings displayed on site till the Furniture is delivered on site, as per the Floor Plan. The Bidder may use Tape on any other temporary means of marking.
- ii) The successful Bidder shall submit (03) THREE SWATCHES each of all Furniture Finishes (6" x 6") sample of all Swatches, Paint, Colours, Laminates, etc., for approval Of PA/Consultant firm MESA. Including Furniture Accessories.