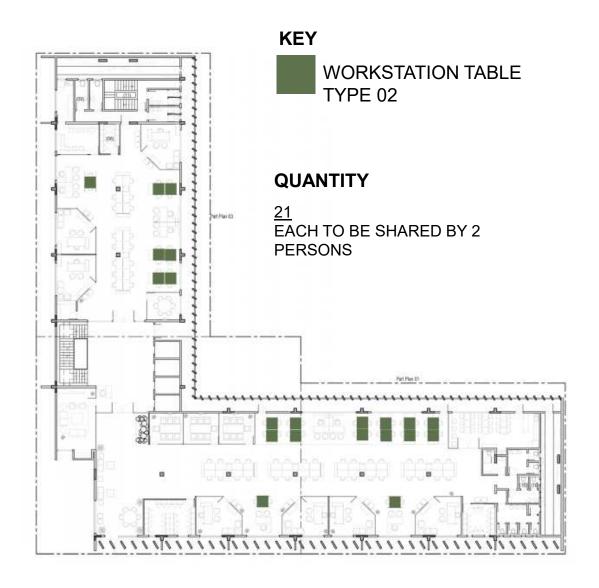

# 2.1.7. Important Instructions

- i) Bidder to mark Furniture Layout. The successful is bound mark the furniture and keep the markings displayed on site till the Furniture is delivered on site, as per the Floor Plan. The Bidder may use Tape on any other temporary means of marking.
- ii) The successful Bidder shall submit (03) THREE SWATCHES each of all Furniture Finishes (6" x 6") sample of all Swatches, Paint, Colours, Laminates, etc., for approval Of PA/Consultant firm MESA. Including Furniture Accessories.