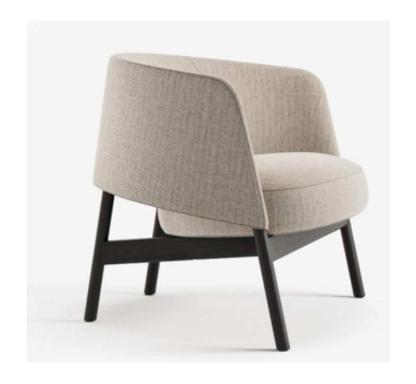

OF 18MM MDF PRESSED ON BOTH SIDES WITH LAMINATE WITH MATCHING LIPPING (PATEX LAMINATES SERIES OR EQUIVALENT)
- >DESKTOP LAMINATE OF ARCHITECT'S CHOICE OF COLOUR & FINISH. ARCHITECT'S CHOICE OF COLOUR & FINISH, ON TOP, FRONT AND SIDE WITH GROOVES FOR AESTHTICAL PURPOSE. HAVING SPACING AS PER ARCHITECTS CHOICE TO BE FILLED WITH MATCHING COLORED SS PROFILE USING EPOXY.
- >INCLUDING DIVIDER, SHELVES AS RECOMMENDED
- >IMPORTED MAGNETIC HINGES,
- > ALL DOORS TO HAVE SS PROFILE AS FINGER GRIP ON TOP OF MATCHING COLOR.
- >LOCK, AS PER APPROVED SAMPLE AND AS DIRECTED BY ARCHITECT. NOTE:
- >CONTRACTOR MUST SUBMIT SAMPLES AND SHOP DRAWINGS FOR APPROVAL BEFORE EXECUTION OF WORKS. THE ARCHITECT/ ENGINEER ON SITE HAS THE AUTHORITY TO CHANGE DETAILS AS PER SITE.

# LOUNGE FURNITURE

# **PRODUCT 15a**





# **DESCRIPTION:**

#### (LXWXH) 3'-0" X 2'-10" X 2'-10" (ENTRANCE)

- >SHEESHAM LEGS IN POLISH FINISH
- > MDF FAME WORK, PADDED WITH FOAM, UPHOLSTERED WITH IMPORTED FABRIC, FABRIC SELECTION TO BE APPROVED BY ARCHITECT
- > SPONGE: HIGH QUALITY POLYMERIC URETHANE FOAM 1.4 MINIMUM DENSITY AS THE DIFFERENCE PART, SEAT AND BACK.
- > SPRING: IMPORTED SPRING FOR STRONG SUPPORT.
- > ALL FABRICS ANDFINISHES WILL BE APPROVED UPON PHYSICAL INSPECTION OF SWATCHES BY ARCHITECT.

#### **PRODUCT 15B**





#### DESCRIPTION:

#### (LxWxH) 3'-0" x 3'-0" x 2'-10" (VISITORS LOUNGE)

- >POWDERCOATED MS BASE
- > MDF FAME WORK, PADDED WITH FOAM, UPHOLSTERED WITH IMPORTED FABRIC, FABRIC SELECTION TO BE APPROVED BY ARCHITECT
- > SPONGE: HIGH QUALITY POLYMERIC URETHANE FOAM 1.4 MINIMUM DENSITY AS THE DIFFERENCE