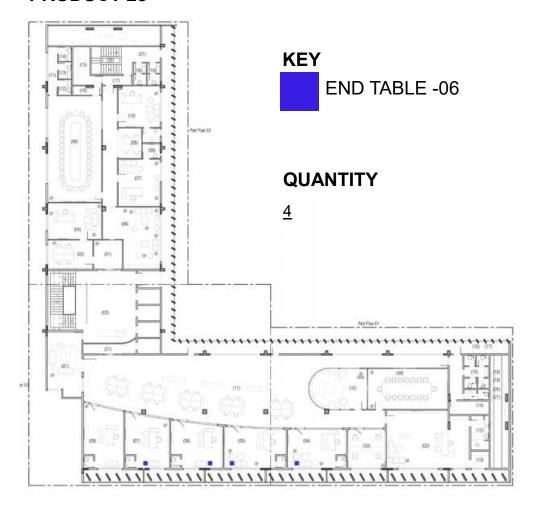

# 2.1.7. Important Instructions

- i) Bidder to mark Furniture Layout. The successful is bound mark the furniture and keep the markings displayed on site till the Furniture is delivered on site, as per the Floor Plan. The Bidder may use Tape on any other temporary means of marking.
- ii) The successful Bidder shall submit (03) THREE SWATCHES each of all Furniture Finishes (6" x 6") sample of all Swatches, Paint, Colours, Laminates, etc., for approval Of PA/Consultant firm MESA. Including Furniture Accessories.