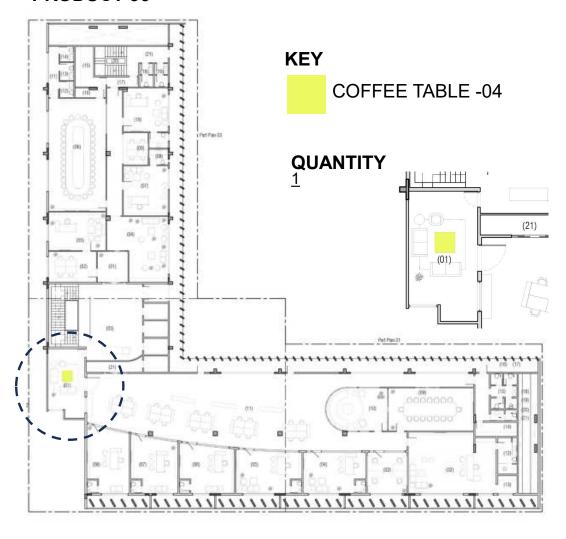

Y IMPORTED FAUX LEATHERETTE / FABRIC.
  - > SPONGE: HIGH QUALITY POLYMERIC URETHANE FOAM (MASTER/ MOLYFOAM EQUIVALENT) 1.4 MINIMUM DENSITY AS THE DIFFERENCE PART, SEAT AND BACK.
  - > SPRING: IMPORTED SPRING FOR STRONG SUPPORT.
  - > ALL FABRICS, LEATHERS, AND FINISHES WILL BE APPROVED UPON PHYSICAL INSPECTION OF SWATCHES BY ARCHITECT.





- > (LxWxH) 6'-6" x 3'-0" x 2'-10"
- > SUPPORTED SHEESHAM WOOD LEGS IN POLISH FINISH
  - > UPHOLSTERED WITH TOP-QUALITY IMPORTED FAUX LEATHERETTE / FABRIC.
  - > SPONGE: HIGH QUALITY POLYMERIC URETHANE FOAM (MASTER/ MOLYFOAM EQUIVALENT) 1.4 MINIMUM DENSITY AS THE DIFFERENCE PART, SEAT AND BACK.
  - > SPRING: IMPORTED SPRING FOR STRONG SUPPORT.
  - > ALL FABRICS, LEATHERS, AND FINISHES WILL BE APPROVED UPON PHYSICAL INSPECTION OF SWATCHES BY ARCHITECT.





- > SIZE: 4'-6" x 4'-6" x 1'-0" (LxWxH)
- > SIZE: 4'-6" X 2'-0" X 1'-0" (LxwxH)
- MARBLE PLINTH COFFEE TABLE WITH 1" SHEESHAM WOOD BASE IN POLISH FINISH, MARBLE TO BE APPROVED BY ARCHITECT (RIO BLUE, BLUE ONYX, SILVER TRAVERTINE, BLUEBERRY OR EQUIVALENT)
- > SHEESHAM WOOD PLINTH COFFEE TABLE IN POLISH FINISH





# DESCRIPTION:

> SIZE: 1'-9" x 1'-9" x 2'-0" (LxWxH)

>SHEESHAM WOOD TOP IN POLISH FINISH WITH SHEESHAM WOOD BASE WITH SHELF SPACE IN POLISH FINISH





- > (LxWxH) 3'-0" x 2'-9" x 2'-10"
- > SUPPORTED SHEESHAM WOOD LEGS IN POLISH FINISH
  - > UPHOLSTERED WITH TOP-QUALITY IMPORTED FAUX LEATHERETTE / FABRIC.
  - > SPONGE: HIGH QUALITY POLYMERIC URETHANE FOAM (MASTER/ MOLYFOAM EQUIVALENT) 1.4 MINIMUM DENSITY AS THE DIFFERENCE PART, SEAT AND BACK.
  - > SPRING: IMPORTED SPRING F