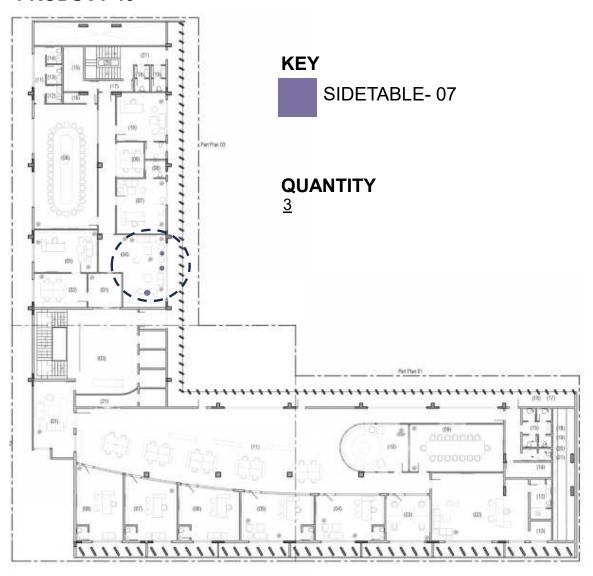

RICS, LEATHERS, AND FINISHES WILL BE APPROVED UPON PHYSICAL INSPECTION OF SWATCHES BY ARCHITECT.





# **DESCRIPTION:**

➤ SIZE: 1'-9" DIA" x 2'-0" (H)
>SHEESHAM WOOD TOP IN POLISH FINISH WITH SHEESHAM WOOD LEGS AS PER DESIGN





- SIZE: 33" DIA X 20" (H)
   > SHEESHAM WOOD TOP IN POLISH FINISH WITH SHEESHAM WOOD LEGS AS PER DESIGN





- > (LxWxH) 7'-0" x 2'-10" x 2'-10"
- > SUPPORTED SHEESHAM WOOD LEGS IN POLISH FINISH
  - > UPHOLSTERED WITH TOP-QUALITY IMPORTED FAUX LEATHERETTE / FABRIC.
  - > SPONGE: HIGH QUALITY POLYMERIC URETHANE FOAM (MASTER/ MOLYFOAM EQUIVALENT) 1.4 MINIMUM DENSITY AS THE DIFFERENCE PART , SEAT AND BACK.
  - > SPRING: IMPORTED SPRING FOR STRONG SUPPORT.
  - > ALL FABRICS, LEATHERS, AND FINISHES WILL BE APPROVED UPON PHYSICAL INSPECTION OF SWATCHES BY ARCHITECT.





# **DESCRIPTION:**

> SIZE: 1'-9" DIA x 2'-0" (H)

>MARBLE TOP IN POLISH FINISH WITH CONICAL SHEESHAM WOOD BASE AND BRASS DETAIL. AS PER DESIGN

>MARBLE TO BE APPROVED BY ARCHITECT (RIO BLUE, BLUE ONYX, SILVER TRAVERTINE, BLUEBERRY OR EQUIVALENT)





- > Size: (LxWxH) 9'-0" x 3'-3" x 2'-10"
- > >SUPPORTED SHEESHAM WOOD LEGS IN POLISH FINISH
  - > UPHOLSTERED WITH TOP-QUALITY IMPORTED FAUX LEATHERETTE / FABRIC.
  - > SPONGE: HIGH QUALITY POLYMERIC URETHANE FOAM (MASTER/ MOLYFOAM EQUIVALENT) 1.4 MINIMUM DENSITY AS THE DIFFERENCE PART, SEAT AND BACK.
  - > SPRING: IMPORTED SPRING FOR STRONG SUPPORT.
  - > ALL FABRICS, LEATHERS, AND FINISHES WILL BE APPROVED UPON PHYSICAL INSPECTION OF SWATCHES BY ARCHITECT.





- > SIZE: 30" WIDTH, 24" DEPTH, 36" HEIGHT.
- >SUPPORTED ON SHEESHAM LEGS IN