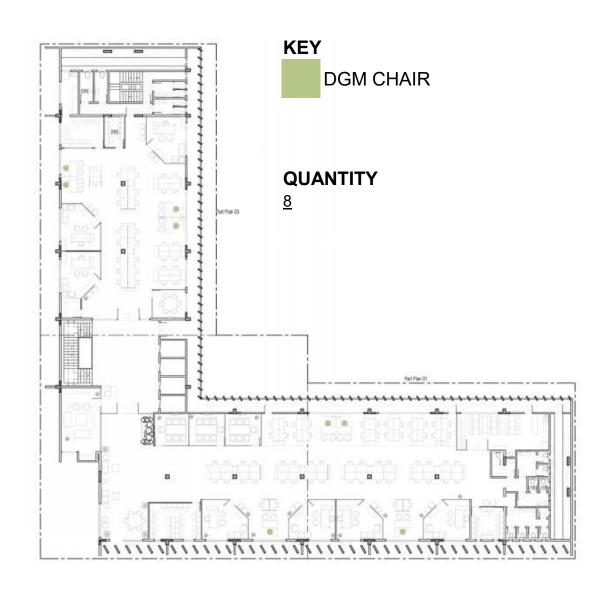

# 2.1.7. Important Instructions

- i) Bidder to mark Furniture Layout. The successful is bound mark the furniture and keep the markings displayed on site till the Furniture is delivered on site, as per the Floor Plan. The Bidder may use Tape on any other temporary means of marking.
- ii) The successful Bidder shall submit (03) THREE SWATCHES each of all Furniture Finishes (6" x 6") sample of all Swatches, Paint, Colours, Laminates, etc., for approval Of PA/Consultant firm MESA. Including Furniture Accessories.