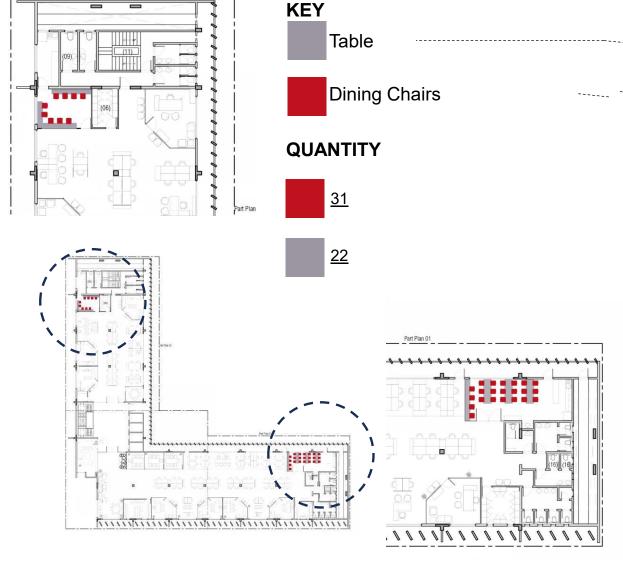

# 2.1.7. Important Instructions

- i) Bidder to mark Furniture Layout. The successful is bound mark the furniture and keep the markings displayed on site till the Furniture is delivered on site, as per the Floor Plan. The Bidder may use Tape on any other temporary means of marking.
- ii) The successful Bidder shall submit (03) THREE SWATCHES each of all Furniture Finishes (6" x 6") sample of all Swatches, Paint, Colours, Laminates, etc., for approval Of PA/Consultant firm MESA. Including Furniture Accessories.