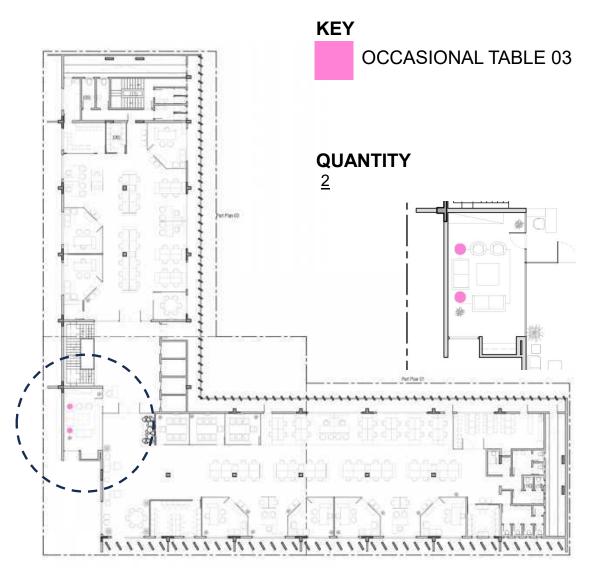

FINISHES WILL BE APPROVED UPON PHYSICAL INSPECTION OF SWATCHES BY ARCHITECT.

## **PRODUCT 18A**





- > SIZE: 5'-0"X3'-0", 1'-6" H (VISITORS LOUNGE)
- > MARBLE COFFEE TABLE WITH MARBLE LEGS, MARBLE TO BE APPROVED BY ARCHITECT
- > (RIO BLUE, BLUE ONYX, SILVER TRAVERTINE, BLUEBERRY OR EQUIVALENT)

## PRODUCT 18B





## **DESCRIPTION:**

> SIZE: 2'-9" DIA, 1'-6" H (ENTRANCE WAITING)

> MARBLE TOP COFFEE TABLE WITH SHEESHAM WOOD LEGS IN POLISH FINISH , MARBLE TO BE APPROVED BY ARCHITECT (RIO BLUE, BLUE ONYX, SILVER TRAVERTINE, BLUEBERRY OR EQUIVALENT)





#### **DESCRIPTION:**

> SIZE: 1'-8" x 1'-8" x 2'-0" (LxWxH)

>SUPPLYING OCCASIONAL TABLE WITH CORIAN TOP AND CORIAN BASE, CORIAN TO BE APPROVED BY ARCHITECT (DUPONT OR EQUIVALENT AMERICAN CORIAN)

> SIZE: 1'-8" X 1'-8" X 2'-0" (LXWXH)





- > SIZE: 1'-8" X 1'-8" X 2'-0" (LXWXH)
- > SUPPLYING OCASIONAL TABLE WITH MARBLE TOP (RIO BLUE, BLUE ONYX, SILVER TRAVERTINE, BLUEBERRY OR EQUIVALENT) RESTING ON POWDERCOATED 2" WIDE MS LEGS WITH 15" BASE DIA





#### **DESCRIPTION:**

#### SIZE: 4'-4" X 2'-0" (3'-0" H) WITH 5'-6" X18" SIDE RETURN

>PROVIDING AND FIXING IN POSITION RECEPTION TABLE;

>MADE OF 20mm OAK PLY HAVING OAK PLY PRESSED ON BOTH SIDES APPROVED, ON TOP, FRONT AND SIDE WITH GROOVES;

>3/8" THICK LACQUERED DEODAR WOOD LIPPING ON ALL EDGES; INCLUDING DIVIDER, SHELVES; IMPORTED MAGNETIC HINGES, LOCK, STAINLESS STEEL HANDLES WITH POLISH FINISH AS PER APPROVED SAMPLE AND AS DIRECTED BY ENGINEER.

NOTE: CONTRACTOR MUST SUBMIT SAMPLES AND SHOP DRAWINGS FOR APPROVAL BEFORE EXECUTION OF WORKS. THE ARCHITECT/ ENGINEER ON S