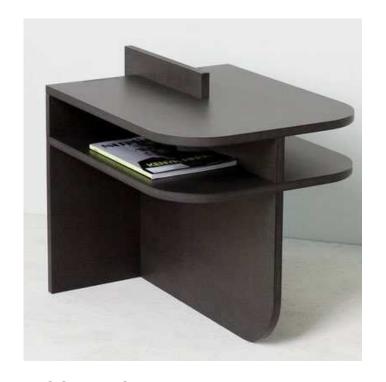

ATCHES BY ARCHITECT.





- > (LxWxH) 6'-6" x 3'-0" x 2'-10"
- > SUPPORTED SHEESHAM WOOD LEGS IN POLISH FINISH
  - > UPHOLSTERED WITH TOP-QUALITY IMPORTED FAUX LEATHERETTE / FABRIC.
  - > SPONGE: HIGH QUALITY POLYMERIC URETHANE FOAM (MASTER/ MOLYFOAM EQUIVALENT) 1.4 MINIMUM DENSITY AS THE DIFFERENCE PART, SEAT AND BACK.
  - > SPRING: IMPORTED SPRING FOR STRONG SUPPORT.
  - > ALL FABRICS, LEATHERS, AND FINISHES WILL BE APPROVED UPON PHYSICAL INSPECTION OF SWATCHES BY ARCHITECT.





- > SIZE: 4'-6" x 4'-6" x 1'-0" (LxWxH)
- > SIZE: 4'-6" X 2'-0" X 1'-0" (LxwxH)
- MARBLE PLINTH COFFEE TABLE WITH 1" SHEESHAM WOOD BASE IN POLISH FINISH, MARBLE TO BE APPROVED BY ARCHITECT (RIO BLUE, BLUE ONYX, SILVER TRAVERTINE, BLUEBERRY OR EQUIVALENT)
- > SHEESHAM WOOD PLINTH COFFEE TABLE IN POLISH FINISH





# DESCRIPTION:

> SIZE: 1'-9" x 1'-9" x 2'-0" (LxWxH)

>SHEESHAM WOOD TOP IN POLISH FINISH WITH SHEESHAM WOOD BASE WITH SHELF SPACE IN POLISH FINISH





- > (LxWxH) 3'-0" x 2'-9" x 2'-10"
- > SUPPORTED SHEESHAM WOOD LEGS IN POLISH FINISH
  - > UPHOLSTERED WITH TOP-QUALITY IMPORTED FAUX LEATHERETTE / FABRIC.
  - > SPONGE: HIGH QUALITY POLYMERIC URETHANE FOAM (MASTER/ MOLYFOAM EQUIVALENT) 1.4 MINIMUM DENSITY AS THE DIFFERENCE PART, SEAT AND BACK.
  - > SPRING: IMPORTED SPRING FOR STRONG SUPPORT.
  - > ALL FABRICS, LEATHERS, AND FINISHES WILL BE APPROVED UPON PHYSICAL INSPECTION OF SWATCHES BY ARCHITECT.





#### **DESCRIPTION:**

#### >Size 4'-0"x2'-0"x2'-6" (LxWxH)

- > FINISH: LAMINATE WITH MATCHING LIPPING (PATEX LAMINATES SERIES OR EQUIVALENT) DESKTOP OF ARCHITECT'S CHOICE OF COLOUR