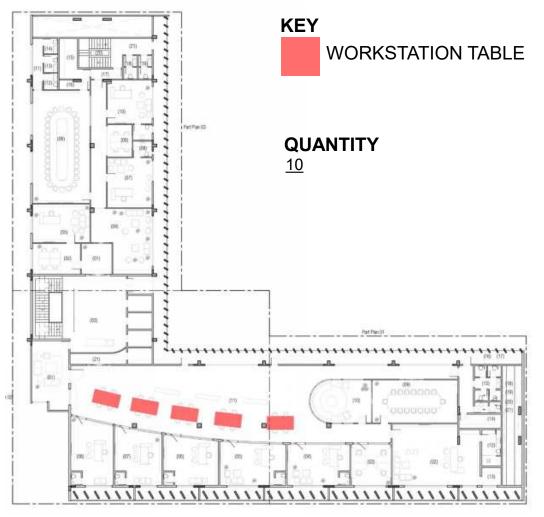

OM THE WALL MADE OF 12 SWG METAL SECTIONS AS THE FRAMING TO HOST MARBLE ON.
- > >BACKLIT MARBLE (RIO BLUE OR EQUIVALENT) TO BE USED AND SOURCED FROM SINGLE QUARY HAVING SEAMLESS GRAINS AND PATTERNS FOR INTEGRATION HAVING MITERED EDGE (MARBLE TO BE 1" TH.) MITER 8MM.
- > BACKLIT LIGHT SHOULD BE A PROFILE TYPE SERVICABLE (DETACHABLE). WARM IN COLOR.
- > INCLUSIVE OF TV MOUNT 150 DEGREE BOTH SIDES ADJUSTABLE WITH CABLE MANAGEMENT.
- > CONSOLE TO BE A PART OF THIS ITEM (EDGE TO EDGE ALONG WITH THE LENGTH OF ENTIRE TV WALL HAVING DRAWERS
- > >EVERY DRAWER TO BE ISO COMPLIANT.
- > OAK PLY WITH OAK VENEER TOP AND INSIDE TO BE POLISH FINISHED.
- > CONSOLE TO HAVE PULL OUT AND HINGED DRAWERS. EACH DRAWER AND BOX UNIT TO HAVE A SATIN EDGE AND LIPPING.
- > FULL HEIGHT SHUTTERS TO HAVE FLUTED PANELS





#### **DESCRIPTION:**

#### SIZE 5'-0"x4'-0" (LxW), 2'-6" HEIGHT

- > FINISH: LAMINATE WITH MATCHING LIPPING (PATEX LAMINATES SERIES OR EQUIVALENT) DESKTOP OF ARCHITECT'S CHOICE OF COLOUR & FINISH.
- > DESK TOP THICKNESS IS 25MM, HAVING LIPPING OF MATCHING COLOR.
- >HAVING A PARTITION WITH FABRIC SOFTBOARD OF NO MORE THAN 1'-4" HEIGHT HAVING TWO STUDDED ANCHORS WITH LOCK ON BOTTOM BETWEEN TWO WORKSTATION. EXTENDED THROUGHOUT THE EXTENT OF WORKSTATION
- > SQUARE LEGS "MS POWDER COATED" (TAPPERED) AT 15 DEGREE
- > LEG WALL THICKNESS IS 2.0MM POWDER COATED TO SPECIFIC COLOUR.
- > WORKSTATION TO HAVE A LINEAR POWER TRAY UNDERNEATH FOR CABLE DISTRIBUTION ALONG WITH A CUT-OUT ON TOP HAVING A TECHNOLOGY BOX AS SPECIFIED IN THE ELECTRICAL COMPONENT OF THE TENDER; PROVISION TO BE SUPPLIED FOR T