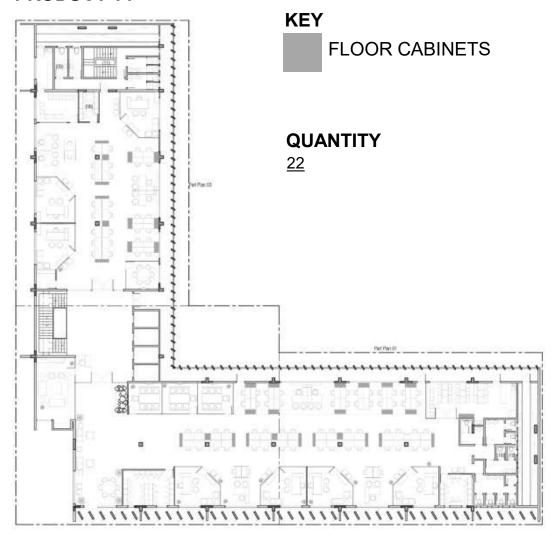

Y IMPORTED FABRIC
- > SPRING: IMPORTED SPRING FOR STRONG SUPPORT.
- > ALL FABRICS, AND FINISHES WILL BE APPROVED UPON PHYSICAL INSPECTION OF SWATCHES BY ARCHITECT.





## **DESCRIPTION:**

#### (LXWXH) 5'-0" X 2'-10" X 2'-10" (CHIEF ROOMS)

- >SUPPORTED ON POWDER COATED METAL LEGS
- > UPHOLSTERED WITH TOP-QUALITY IMPORTED FAUX LEATHERETTE / FABRIC.
- > SPONGE: HIGH QUALITY POLYMERIC URETHANE FOAM 1.4 MINIMUM DENSITY AS THE DIFFERENCE PART, SEAT AND BACK.
- > SPRING: IMPORTED SPRING FOR STRONG SUPPORT.
- > ALL FABRICS, LEATHERS, AND FINISHES WILL BE APPROVED UPON PHYSICAL INSPECTION OF SWATCHES BY ARCHITECT.





- > SIZE: 1'-8" X 1'-8" X 2'-0" (LXWXH)
- > OCCASIONAL TABLE WITH 12 MM THICK TINTED GLASS TOP, SHEESHAM WOOD TAPERED BASE IN POLISH FINISH, FINISHES TO BE APPROVED BY ARCHITECT





## **DESCRIPTION:**

SIZE 5'-6"x1'-6" (LxW), 2'-6" DEEP FOR CAFETERIA (1) SIZE 4'-0"x1'-6" (LxW 2'-6" DEEP (9) SIZE 5'-0"x1'-0" (LxW), 2'-6" DEEP (12)

- >PROVIDING AND FIXING IN POSITION FLOOR STANDING CABINETS;
- >MADE OF 18MM MDF PRESSED ON BOTH SIDES WITH LAMINATE WITH MATCHING LIPPING (PATEX LAMINATES SERIES OR EQUIVALENT)
- >DESKTOP LAMINATE OF ARCHITECT'S CHOICE OF COLOUR & FINISH. ARCHITECT'S CHOICE OF COLOUR & FINISH, ON TOP, FRONT AND SIDE WITH GROOVES FOR AESTHTICAL PURPOSE. HAVING SPACING AS PER ARCHITECTS CHOICE TO BE FILLED WITH MATCHING COLORED SS PROFILE USING EPOXY.
- >INCLUDING DIVIDER, SHELVES AS RECOMMENDED
- >IMPORTED MAGNETIC HINGES,
- > ALL DOORS TO HAVE SS PROFILE AS FINGER GRIP ON TOP OF MATCHING COLOR.
- >LOCK, AS PER APPROVED SAMPLE AND AS DIRECTED BY ARCHITE