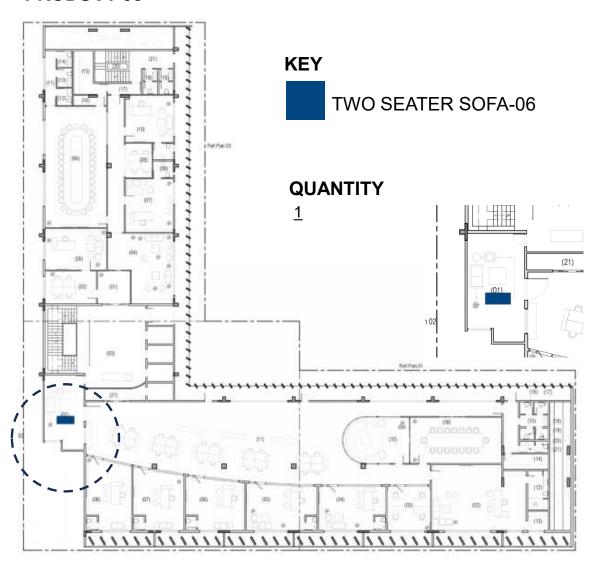

# 2.1.7. Important Instructions

- i) Bidder to mark Furniture Layout. The successful is bound mark the furniture and keep the markings displayed on site till the Furniture is delivered on site, as per the Floor Plan. The Bidder may use Tape on any other temporary means of marking.
- ii) The successful Bidder shall submit (03) THREE SWATCHES each of all Furniture Finishes (6" x 6") sample of all Swatches, Paint, Colours, Laminates, etc., for approval Of PA/Consultant firm MESA. Including Furniture Accessories.