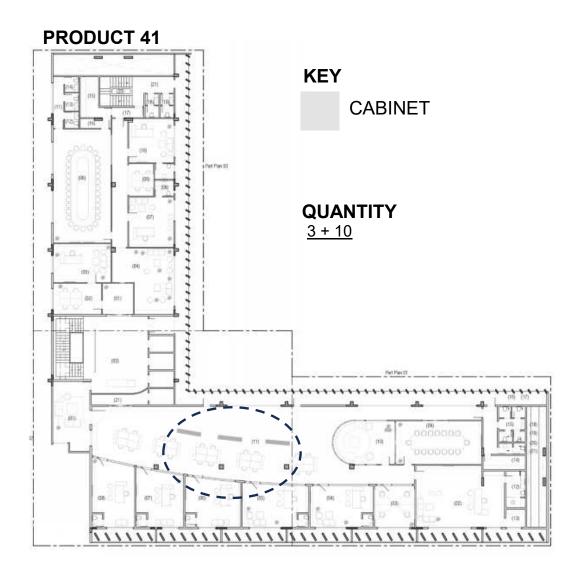

# 2.1.7. Important Instructions

- i) Bidder to mark Furniture Layout. The successful is bound mark the furniture and keep the markings displayed on site till the Furniture is delivered on site, as per the Floor Plan. The Bidder may use Tape on any other temporary means of marking.
- ii) The successful Bidder shall submit (03) THREE SWATCHES each of all Furniture Finishes (6" x 6") sample of all Swatches, Paint, Colours, Laminates, etc., for approval Of PA/Consultant firm MESA. Including Furniture Accessories.