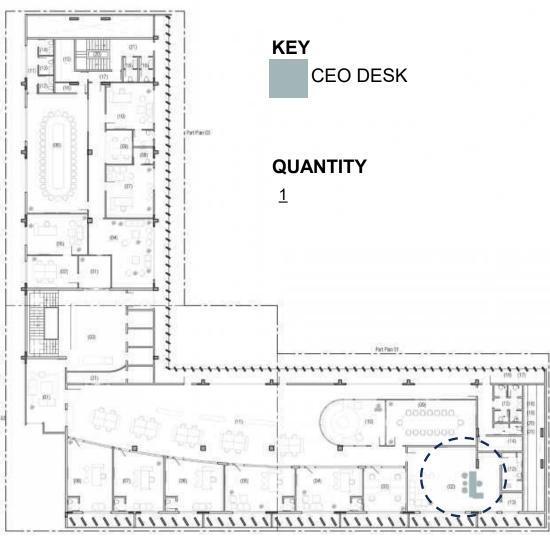

# 2.1.7. Important Instructions

- i) Bidder to mark Furniture Layout. The successful is bound mark the furniture and keep the markings displayed on site till the Furniture is delivered on site, as per the Floor Plan. The Bidder may use Tape on any other temporary means of marking.
- ii) The successful Bidder shall submit (03) THREE SWATCHES each of all Furniture Finishes (6" x 6") sample of all Swatches, Paint, Colours, Laminates, etc., for approval Of PA/Consultant firm MESA. Including Furniture Accessories.