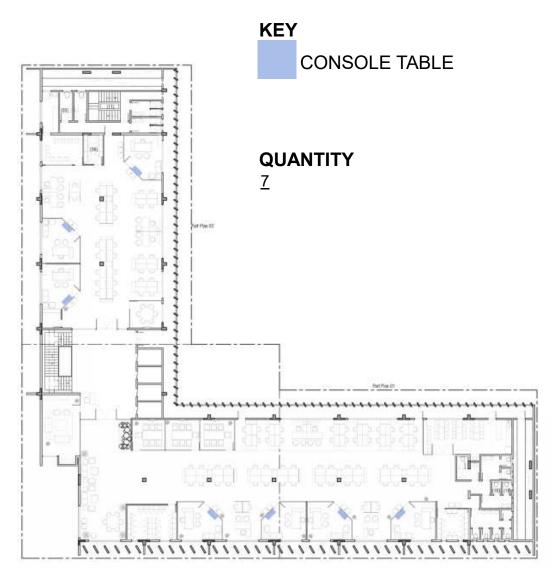

02)
- > FRAME MATERIAL: SHESHAM WOOD.
- > SYNTHETIC LEATHER UPHOLSTERY OF ARCHITECT'S CHOICE OF COLOUR & FINISH.
- > SEAT FOAM (MOLTY OR MASTER) : POLYURETHANE FOAM WITH APPROPRIATE FABRIC OF ARCHITECT'S CHOICE OF COLOUR & FINISH.
- > FOAM DENSITY: 18 KG/ CUBIC CM.
- > BACK FOAM : POLYURETHANE FOAM WITH SILICON FILL AT ARMS.
- > BACK FOAM DENSITY: 22 KG/CUBIC CM S-SPRING WEBBING.
- > THE ARMCHAIR IS BASED ON POWDER COATED METAL LEGS
- > THE LEG BASE MUST HAVE RUBBER GLIDES.
- > ALL FABRICS, LEATHERS, AND FINISHES WILL BE APPROVED UPON PHYSICAL INSPECTION OF SWATCHES BY ARCHITECT.
  TABLE (01)
- >PAINTED TAMPERED 12MM GLASS TOP TABLE
- >MS POWDER COATED FRAME (VERTICAL) 03 LEGS 8MM TH.
- >MS GLASS EDGING TO BE MADE MONOLITH WITH VERTICAL LEGS.
- >12 INCHES ROUND BASE HAVING RUBBER GLIDES.





# **DESCRIPTION:**

- > SIZE: 4'-0" X 1'-9" X 2'-0" (LXWXH)
- >1 1/2" THICK SHEESHAM WOOD CONSOLE TABLE

TOP IN MARBLE DIAGNOSE WHITE OR SIMILAR FINISH TO BE APPROVED BY ARCHITECT,

- >SHEESHAM WOOD LEGS WITH 2" THICKNESS AND 12" DEPTH.
- >TABLE LEGS WITH RUBBER GLIDE.





## **DESCRIPTION:**

(LXWXH) 3'-0" X 2'-10" X 2'-10" (CHIEF ROOMS) (07) (LXWXH) 3'-0" X 2'-10" X 2'-10" (VISITORS LOUNGE) (04)

- >SUPPORTED ON SHEESHAM LEGS IN POLISH FINISH.
- > MDF/ WOOD FRAMEWORK,
- > SPONGE: HIGH QUALITY POLYMERIC URETHANE FOAM 1.4 MINIMUM DENSITY AS THE DIFFERENCE PART , SEAT AND BACK. UPHOLSTERED WITH TOP-QUALITY IMPORTED FABRIC
- > SPRING: IMPORTED SPRING FOR STRONG SUPPORT.
- > ALL FABRICS, AND FINISHES WILL BE APPROVED UPON PHYSICAL INSPECTION OF SWATCHES BY ARCHITECT.





## **DESCRIPTIO