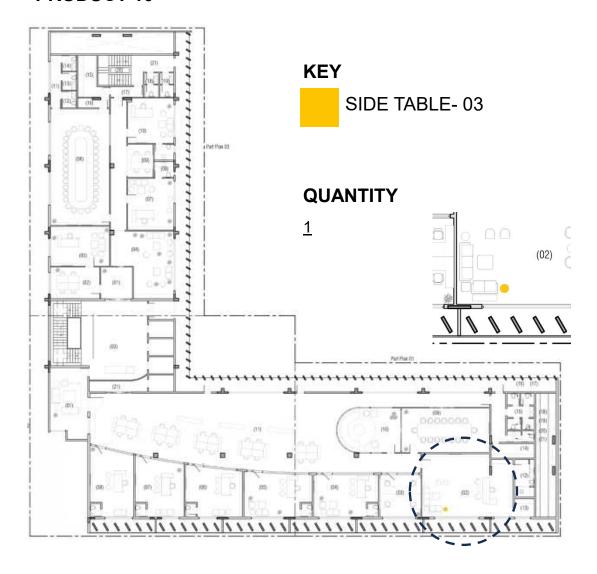

# 2.1.7. Important Instructions

- i) Bidder to mark Furniture Layout. The successful is bound mark the furniture and keep the markings displayed on site till the Furniture is delivered on site, as per the Floor Plan. The Bidder may use Tape on any other temporary means of marking.
- ii) The successful Bidder shall submit (03) THREE SWATCHES each of all Furniture Finishes (6" x 6") sample of all Swatches, Paint, Colours, Laminates, etc., for approval Of PA/Consultant firm MESA. Including Furniture Accessories.