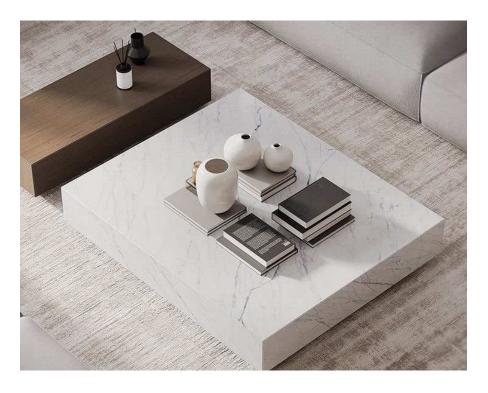

IMPORTED FAUX LEATHERETTE / FABRIC.
  - > SPONGE: HIGH QUALITY POLYMERIC URETHANE FOAM (MASTER/ MOLYFOAM EQUIVALENT) 1.4 MINIMUM DENSITY AS THE DIFFERENCE PART, SEAT AND BACK.
  - > SPRING: IMPORTED SPRING FOR STRONG SUPPORT.
  - > ALL FABRICS, LEATHERS, AND FINISHES WILL BE APPROVED UPON PHYSICAL INSPECTION OF SWATCHES BY ARCHITECT.





- > (LxWxH) 6'-6" x 3'-0" x 2'-10"
- > SUPPORTED SHEESHAM WOOD LEGS IN POLISH FINISH
  - > UPHOLSTERED WITH TOP-QUALITY IMPORTED FAUX LEATHERETTE / FABRIC.
  - > SPONGE: HIGH QUALITY POLYMERIC URETHANE FOAM (MASTER/ MOLYFOAM EQUIVALENT) 1.4 MINIMUM DENSITY AS THE DIFFERENCE PART, SEAT AND BACK.
  - > SPRING: IMPORTED SPRING FOR STRONG SUPPORT.
  - > ALL FABRICS, LEATHERS, AND FINISHES WILL BE APPROVED UPON PHYSICAL INSPECTION OF SWATCHES BY ARCHITECT.





- > SIZE: 4'-6" x 4'-6" x 1'-0" (LxWxH)
- > SIZE: 4'-6" X 2'-0" X 1'-0" (LxwxH)
- MARBLE PLINTH COFFEE TABLE WITH 1" SHEESHAM WOOD BASE IN POLISH FINISH, MARBLE TO BE APPROVED BY ARCHITECT (RIO BLUE, BLUE ONYX, SILVER TRAVERTINE, BLUEBERRY OR EQUIVALENT)
- > SHEESHAM WOOD PLINTH COFFEE TABLE IN POLISH FINISH





# DESCRIPTION:

> SIZE: 1'-9" x 1'-9" x 2'-0" (LxWxH)

>SHEESHAM WOOD TOP IN POLISH FINISH WITH SHEESHAM WOOD BASE WITH SHELF SPACE IN POLISH FINISH





- > (LxWxH) 3'-0" x 2'-9" x 2'-10"
- > SUPPORTED SHEESHAM WOOD LEGS IN POLISH FINISH
  - > UPHOLSTERED WITH TOP-QUALITY IMPORTED FAUX LEATHERETTE / FABRIC.
  - > SPONGE: HIGH QUALITY POLYMERIC URETHANE FOAM (MASTER/ MOLYFOAM EQUIVALENT) 1.4 MINIMUM DENSITY AS THE DIFFERENCE PART, SEAT AND BACK.
  - > SPRING: IMPORTED SPRING FOR