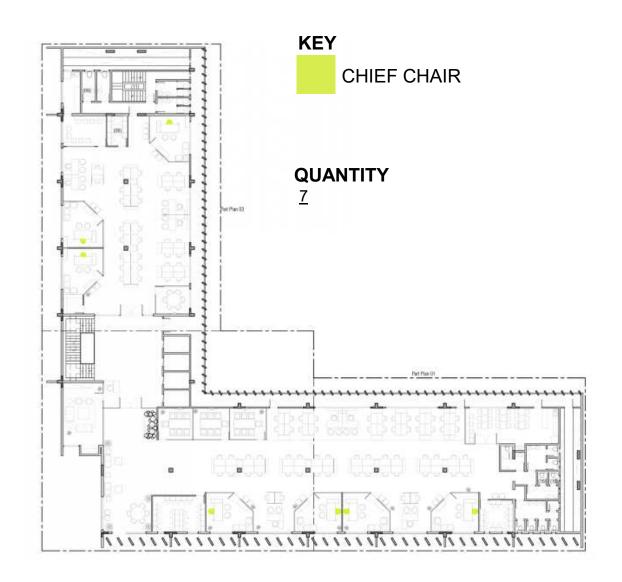

# 2.1.7. Important Instructions

- i) Bidder to mark Furniture Layout. The successful is bound mark the furniture and keep the markings displayed on site till the Furniture is delivered on site, as per the Floor Plan. The Bidder may use Tape on any other temporary means of marking.
- ii) The successful Bidder shall submit (03) THREE SWATCHES each of all Furniture Finishes (6" x 6") sample of all Swatches, Paint, Colours, Laminates, etc., for approval Of PA/Consultant firm MESA. Including Furniture Accessories.