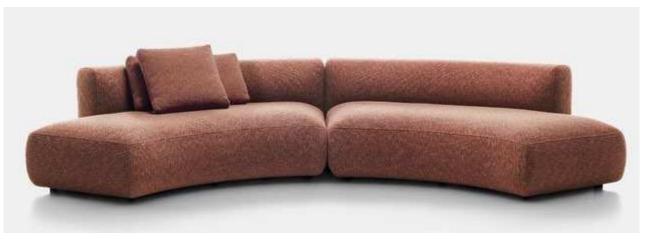

x 2'-10"
- > POWDERCOATED MS BASE
  - > MDF FAME WORK, PADDED WITH FOAM, UPHOLSTERED WITH IMPORTED FABRIC, FABRIC SELECTION TO BE APPROVED BY ARCHITECT
  - > SPONGE: HIGH QUALITY POLYMERIC URETHANE FOAM 1.4 MINIMUM DENSITY AS THE DIFFERENCE PART, SEAT AND BACK.
  - > SPRING: IMPORTED SPRING FOR STRONG SUPPORT.
  - > ALL FABRICS ANDFINISHES WILL BE APPROVED UPON PHYSICAL INSPECTION OF SWATCHES BY ARCHITECT. (LXWXH) 3'-0" X 2'-10" X 2'-10" (VISITORS LOUNGE)





## **DESCRIPTION:**

> SIZE: 1'-7" x 1'-7" x 2'-0" (LxWxH)

> SHEESHAM WOOD TOP IN POLISH FINISH WITH SHEESHAM WOOD CONICAL BASE WITH BRASS DETAILS LEGS IN POLISH FINISH





- > SIZE: 5'-0" x 3'-6" x 1'-6" (LxWxH)
- > 12 TINTED GLASS TOP MOUNTED ON SHEESHAM WOOD LEGS (6" DIA) IN POLISH FINISH, MARBLE TO BE APPROVED BY ARCHITECT





- > (LxWxH) 14'-6" x 7'-6" x 2'-10"
- > MDF FAME WORK, PADDED WITH FOAM, UPHOLSTERED WITH IMPORTED FABRIC >FABRIC SELECTION TO BE APPROVED BY ARCHITECT
- > SPONGE: HIGH QUALITY POLYMERIC URETHANE FOAM 1.4 MINIMUM DENSITY AS THE DIFFERENCE PART, SEAT AND BACK.
- > SPRING: IMPORTED SPRING FOR STRONG SUPPORT.
- > ALL FABRICS ANDFINISHES WILL BE APPROVED UPON PHYSICAL INSPECTION OF SWATCHES BY ARCHITECT.
- >TO BE MADE IN 2 EQUAL MODULAR PIECES AND ASSEMBLED WITH INTERLOCKING SYSTEM





#### **DESCRIPTION:**

>SIZE: 5'-6" X 2'-3" (2'-6" HEIGHT); SIDE RETURN (1'-3" by 3'-6")

FINISH: LAMINATE WITH MATCHING LIPPING (PATEX LAMINATES SERIES OR EQUIVALENT) DESKTOP OF ARCHITECT'S CHOICE OF COLOUR & FINISH.

- > DESK TOP THICKNESS IS 25MM, HAVING LIPPING OF MATCHING COLOR.
  >HAVING A PARTITION WIT