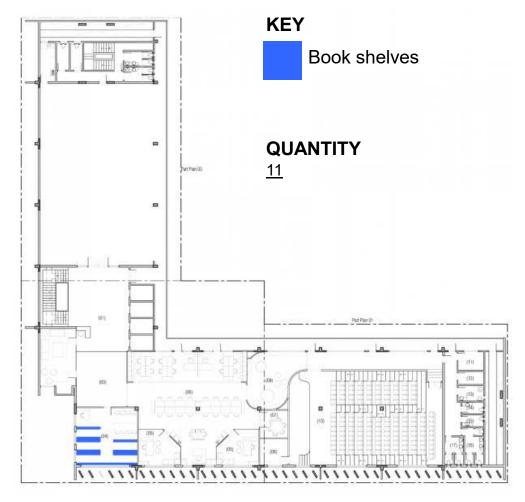

N BASE, CORIAN TO BE APPROVED BY ARCHITECT (DUPONT OR EQUIVALENT AMERICAN CORIAN)

> SIZE: 1'-8" X 1'-8" X 2'-0" (LXWXH)





# **DESCRIPTION:**

> SIZE: 1'-8" x 1'-8" x 2'-0" (LxWxH)

> MARBLE TOP SIDE TABLE WITH SHEESHAM WOOD LEGS IN POLISH FINISH, MARBLE TO BE APPROVED BY ARCHITECT (RIO BLUE, BLUE ONYX, SILVER TRAVERTINE, BLUEBERRY OR EQUIVALENT)





# **DESCRIPTION:**

> SIZE: 1'-8" x 1'-8" x 2'-0" (LxWxH)
> SHEESHAM WOOD TOP IN POLISH FINISH WITH SHEESHAM WOOD CONICAL BASE WITH BRASS DETAILS LEGS IN POLISH FINISH





# **DESCRIPTION:**

> SIZE: 18" DIA, 1'-10" H (VISITOR'S LOUNGE)

>SIZE 2: 15" DIA, 2'-3" H

> NESTING MARBLE TOP SIDE TABLE WITH SHEESHAM WOOD LEGS IN POLISH FINISH , MARBLE TO BE APPROVED BY ARCHITECT (RIO BLUE, BLUE ONYX, SILVER TRAVERTINE, BLUEBERRY OR EQUIVALENT)





# DESCRIPTION:

> SIZE: (LXWXH) 9'-6" X 1'-0" X 8'-0"

>16MM THICK OAK PLY WITH OAK VENEER PASTED IN POLISH FINISH INCLUDING POLISHING WHEREVER REQUIRED AS PER DESIGN AND INSTRUCTIONS BY ARCHITECT.