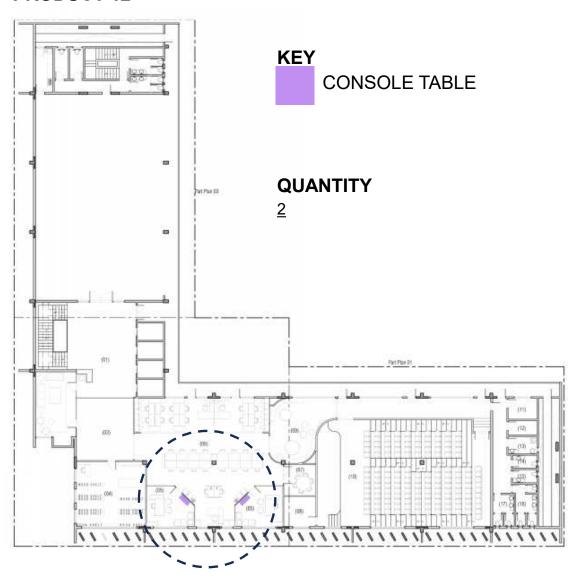

02)
- > FRAME MATERIAL: SHESHAM WOOD.
- > SYNTHETIC LEATHER UPHOLSTERY OF ARCHITECT'S CHOICE OF COLOUR & FINISH.
- > SEAT FOAM (MOLTY OR MASTER) : POLYURETHANE FOAM WITH APPROPRIATE FABRIC OF ARCHITECT'S CHOICE OF COLOUR & FINISH.
- > FOAM DENSITY: 18 KG/ CUBIC CM.
- > BACK FOAM : POLYURETHANE FOAM WITH SILICON FILL AT ARMS.
- > BACK FOAM DENSITY: 22 KG/CUBIC CM S-SPRING WEBBING.
- > THE ARMCHAIR IS BASED ON POWDER COATED METAL LEGS
- > THE LEG BASE MUST HAVE RUBBER GLIDES.
- > ALL FABRICS, LEATHERS, AND FINISHES WILL BE APPROVED UPON PHYSICAL INSPECTION OF SWATCHES BY ARCHITECT.
  TABLE (01)
- >PAINTED TAMPERED 12MM GLASS TOP TABLE
- >MS POWDER COATED FRAME (VERTICAL) 03 LEGS 8MM TH.
- >MS GLASS EDGING TO BE MADE MONOLITH WITH VERTICAL LEGS.
- >12 INCHES ROUND BASE HAVING RUBBER GLIDES.





# **DESCRIPTION:**

> SIZE: 4'-0" X 1'-9" X 2'-0" (LXWXH)
>1 1/2" THICK SHEESHAM WOOD CONSOLE TABLE
TOP IN MARBLE DIAGNOSE WHITE OR SIMILAR FINISH TO BE APPROVED BY
ARCHITECT, >SHEESHAM WOOD LEGS WITH 2" THICKNESS AND 12" DEPTH.
>TABLE LEGS WITH RUBBER GLIDE.





- > SIZE: 5'-0"X3'-0", 1'-3" H (VISITORS LOUNGE)
- > MARBLE PLINTH COFFEE TABLE WITH 2" BASE, MDF FRAME WITH MARBLE PASTED
- , MARBLE TO BE APPROVED BY ARCHITECT
   > (RIO BLUE, BLUE ONYX, SILVER TRAVERTINE, BLUEBERRY OR EQUIVALENT)





# **DESCRIPTION:**

> SIZE: 3'-3" DIA, 1'-6" H (VISITOR'S LOUNGE)

>SIZE 2: 2'-9" DIA, 1'4" H

> MARBLE TOP COFFEE TABLE WITH SHEESHAM WOOD LEGS IN POLISH FINISH, MARBLE TO BE APPROVED BY ARCHITECT (RIO BLUE, BLUE ONYX, SILVER TRAVERTINE, BLUEBERRY OR EQUIVALENT)





# **DESCRIPTION:**

> SI