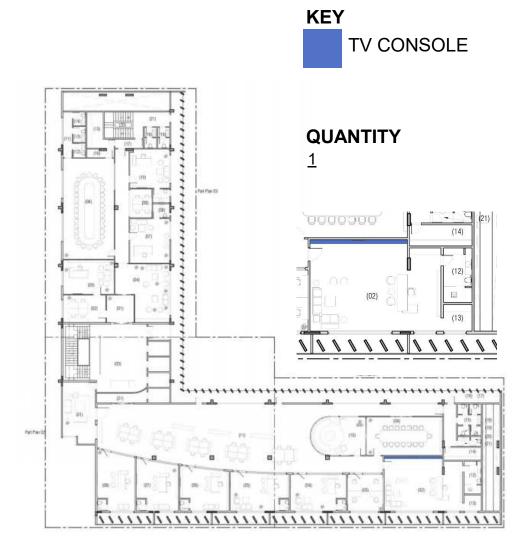

LL FABRICS, LEATHERS, AND FINISHES WILL BE APPROVED UPON PHYSICAL INSPECTION OF SWATCHES BY ARCHITECT.





- > SIZE: (LxWxH) 11'-6" x 1'-3" x 9'-6"
- > OAK PLY SHLEVING UNIT WITH OAK VENEER PASTED ON CABINET SHUTTERS FINISHED IN POLISH FINISH
- > CABINET SHUTTERS TO BE MADE WITH 8MM TINTED TEMPERED GLASS IN DECO PAINTED MS FRAME
- > ALL CABINETS SHUTTERS TO HAVE PUSH MECHANISM HARDWARE
- > EXPOSED BACK WALL TO BE MADE OF MARBLE (RIO BLUE, BLYUE ONYX, SILVER TRAVETINE, BLUEBERRY OR EQUIVALENT)
- > EXPOSED SHELVES TO BE MADE IN MILD STEEL WITH POWDER COATED FINISH
- > ALL MARBLES AND FINISHES TO BE APROVED BY ARCITECT





- > SIZE: (LxWxH) 7'-10" x 1'-3" x 9'-6"
- > OAK PLY SHLEVING UNIT WITH OAK VENEER PASTED FINISHED IN POLISH FINISH
- > FRAME TO BE MADE IN MS WITH POWDER COATED FINISH





- > SIZE: 24'-6" X 1'-6" X 1'-0" (LXWXH)
- > SUPPLYING AND FABRICATION OF TV CONSOLE UNIT USING OAK PLY WITH WOOD VENEER POLISHED FINISH WITH LED PELMIT BACK WALL, DRAWERS AND SHELVES AS PER DRAWINGS.
- > TV CONSOLE SHAL CONSIST OF BASIC FRAMING MADE OF SHESHAM WITH OAK VENEER (POLISHED) WOOD ON TOP.
- > MS FRAME HAVING A SPACING OF 2 FEET BY 2 FEET MADE OF 1" SQUARE PIPE WITH AN OFFSET OF 1" FROM THE WALL MADE OF 12 SWG METAL SECTIONS AS THE FRAMING TO HOST MARBLE ON.
- > >BACKLIT MARBLE (RIO BLUE OR EQUIVALENT) TO BE USED AND SOURCED FROM SINGLE QUARY HAVING SEAMLESS GRAINS AND PATTERNS FOR INTEGRATION HAVING MITERED EDGE (MARBLE TO BE 1" TH.) MITER 8MM.
- > SACKLIT LIGHT SHOULD BE A PROFILE TYPE SERVICABLE (DETACHABLE). WARM IN COLOR.
- > INCLUSIVE OF TV MOUNT 150 DEGREE BOTH SIDES