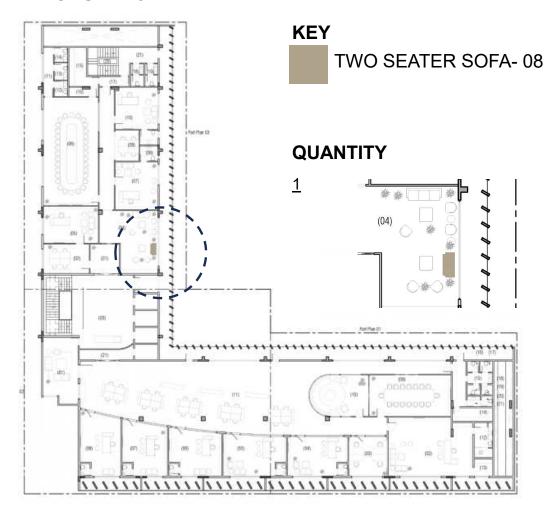

# 2.1.7. Important Instructions

- i) Bidder to mark Furniture Layout. The successful is bound mark the furniture and keep the markings displayed on site till the Furniture is delivered on site, as per the Floor Plan. The Bidder may use Tape on any other temporary means of marking.
- ii) The successful Bidder shall submit (03) THREE SWATCHES each of all Furniture Finishes (6" x 6") sample of all Swatches, Paint, Colours, Laminates, etc., for approval Of PA/Consultant firm MESA. Including Furniture Accessories.