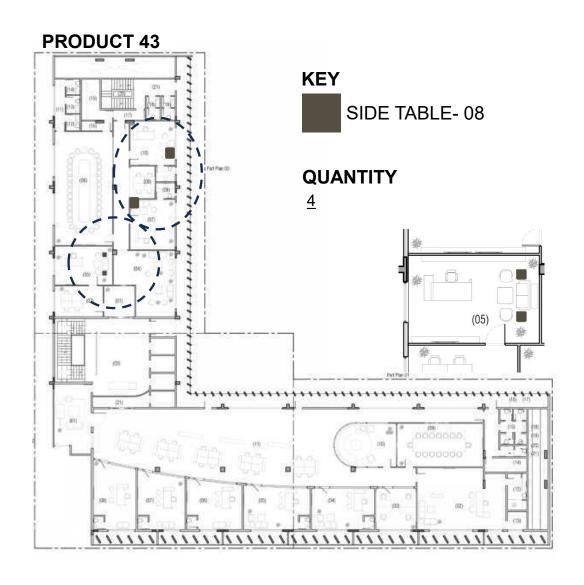

# 2.1.7. Important Instructions

- i) Bidder to mark Furniture Layout. The successful is bound mark the furniture and keep the markings displayed on site till the Furniture is delivered on site, as per the Floor Plan. The Bidder may use Tape on any other temporary means of marking.
- ii) The successful Bidder shall submit (03) THREE SWATCHES each of all Furniture Finishes (6" x 6") sample of all Swatches, Paint, Colours, Laminates, etc., for approval Of PA/Consultant firm MESA. Including Furniture Accessories.