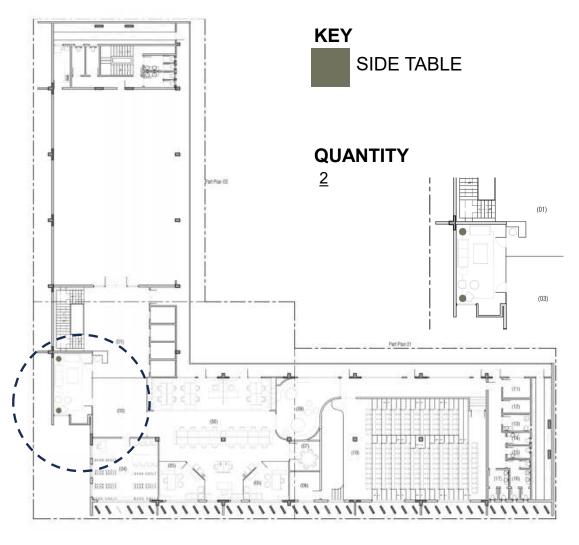

# 2.1.7. Important Instructions

- i) Bidder to mark Furniture Layout. The successful is bound mark the furniture and keep the markings displayed on site till the Furniture is delivered on site, as per the Floor Plan. The Bidder may use Tape on any other temporary means of marking.
- ii) The successful Bidder shall submit (03) THREE SWATCHES each of all Furniture Finishes (6" x 6") sample of all Swatches, Paint, Colours, Laminates, etc., for approval Of PA/Consultant firm MESA. Including Furniture Accessories.