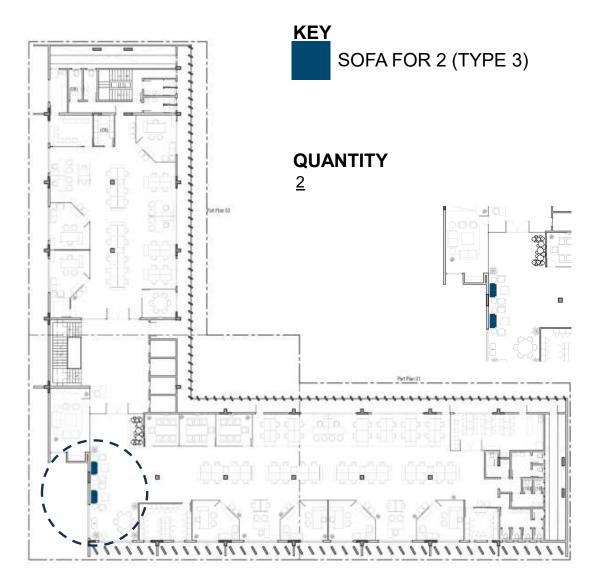

HOLSTERED IN IMPORTED FABRIC, APPROVED BY ARCHITECT
- > SPONGE (MASTER OR MOLTY): HIGH QUALITY POLYMERIC URETHANE FOAM
- 1.4 MINIMUM DENSITY AS THE DIFFERENCE PART, SEAT AND BACK.
- > SPRING: IMPORTED SPRING FOR STRONG SUPPORT.
- > ALL FABRICS AND FINISHES WILL BE APPROVED UPON PHYSICAL INSPECTION OF SWATCHES BY ARCHITECT.





- > (LXWXH) 7'-0" X 2'-9" X 2'-10" (VISITOR LOUNGE)
- > SUPPORTED ON POWDER COATED MS LEGS
- > MDF FRAMEWORK PADDED WITH HIGHT QUALITY FOAM, UPHOLSTERED IN IMPORTED FABRIC, APPROVED BY ARCHITECT
- > SPONGE (MASTER OR MOLTY): HIGH QUALITY POLYMERIC URETHANE FOAM
- 1.4 MINIMUM DENSITY AS THE DIFFERENCE PART , SEAT AND BACK.
- > SPRING: IMPORTED SPRING FOR STRONG SUPPORT.
- > ALL FABRICS AND FINISHES WILL BE APPROVED UPON PHYSICAL INSPECTION OF SWATCHES BY ARCHITECT.





#### **DESCRIPTION:**

#### >SIZE: (LXWXH) 6'-6" X 2'-10" X 2'-10" (ENTRANCE)

- > SUPPORTED ON POWDER COATED METAL LEGS
- > MDF FRAMEWORK PADDED WITH HIGH QUALITY FOAM, UPHOLSTERED IN IMPORTED FABRIC APPROVED BY ARCHITECT
- > SPONGE (MASTER OR MOLTY): HIGH QUALITY POLYMERIC URETHANE FOAM 1.4 MINIMUM DENSITY AS THE DIFFERENCE PART , SEAT AND BACK.
- > SPRING: IMPORTED SPRING FOR STRONG SUPPORT.
- > ALL FABRICS AND FINISHES WILL BE APPROVED UPON PHYSICAL INSPECTION OF SWATCHES BY ARCHITECT.

## **PRODUCT 18A**





- > SIZE: 5'-0"X3'-0", 1'-6" H (VISITORS LOUNGE)
- > MARBLE COFFEE TABLE WITH MARBLE LEGS, MARBLE TO BE APPROVED BY ARCHITECT
- > (RIO BLUE, BLUE ONYX, SILVER TRAVERTINE, BLUEBERRY OR EQUIVALENT)

## PRODUCT 18B





## **DESCRIPTION:**

> SIZE: 2'-9" DIA, 1'-6" H (ENTRANCE W