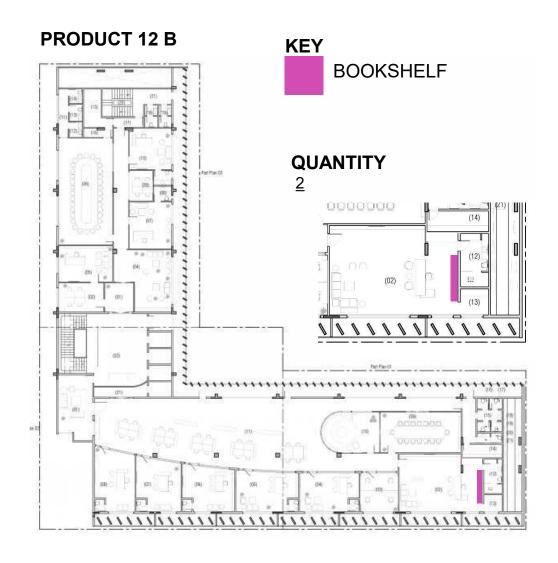

BRIC.
  - > SPONGE: HIGH QUALITY POLYMERIC URETHANE FOAM 1.4 MINIMUM DENSITY AS THE DIFFERENCE PART , SEAT AND BACK.
  - > SPRING: IMPORTED SPRING FOR STRONG SUPPORT.
  - > ALL FABRICS, LEATHERS, AND FINISHES WILL BE APPROVED UPON PHYSICAL INSPECTION OF SWATCHES BY ARCHITECT.





- > SIZE: (LxWxH) 11'-6" x 1'-3" x 9'-6"
- > OAK PLY SHLEVING UNIT WITH OAK VENEER PASTED ON CABINET SHUTTERS FINISHED IN POLISH FINISH
- > CABINET SHUTTERS TO BE MADE WITH 8MM TINTED TEMPERED GLASS IN DECO PAINTED MS FRAME
- > ALL CABINETS SHUTTERS TO HAVE PUSH MECHANISM HARDWARE
- > EXPOSED BACK WALL TO BE MADE OF MARBLE (RIO BLUE, BLYUE ONYX, SILVER TRAVETINE, BLUEBERRY OR EQUIVALENT)
- > EXPOSED SHELVES TO BE MADE IN MILD STEEL WITH POWDER COATED FINISH
- > ALL MARBLES AND FINISHES TO BE APROVED BY ARCITECT





- > SIZE: (LxWxH) 7'-10" x 1'-3" x 9'-6"
- > OAK PLY SHLEVING UNIT WITH OAK VENEER PASTED FINISHED IN POLISH FINISH
- > FRAME TO BE MADE IN MS WITH POWDER COATED FINISH





- > SIZE: 24'-6" X 1'-6" X 1'-0" (LXWXH)
- > SUPPLYING AND FABRICATION OF TV CONSOLE UNIT USING OAK PLY WITH WOOD VENEER POLISHED FINISH WITH LED PELMIT BACK WALL, DRAWERS AND SHELVES AS PER DRAWINGS.
- > TV CONSOLE SHAL CONSIST OF BASIC FRAMING MADE OF SHESHAM WITH OAK VENEER (POLISHED) WOOD ON TOP.
- > MS FRAME HAVING A SPACING OF 2 FEET BY 2 FEET MADE OF 1" SQUARE PIPE WITH AN OFFSET OF 1" FROM THE WALL MADE OF 12 SWG METAL SECTIONS AS THE FRAMING TO HOST MARBLE ON.
- > >BACKLIT MARBLE (RIO BLUE OR EQUIVALENT) TO BE USED AND SOURCED FROM SINGLE QUARY HAVING SEAMLESS GRAINS AND PATTERNS FOR INTEGRATION HAVING MIT