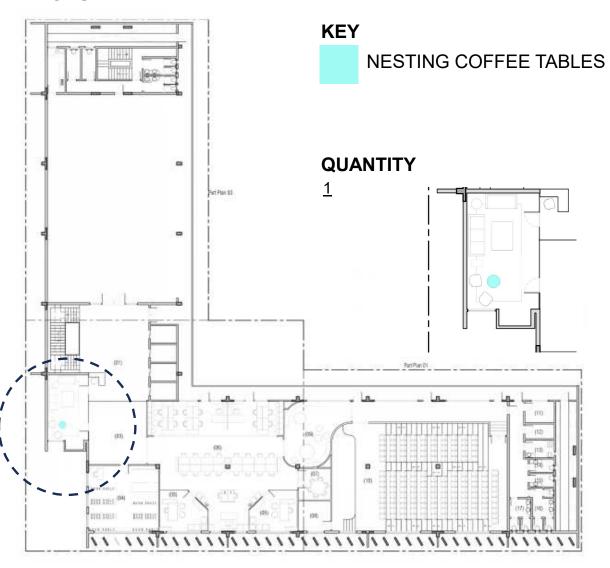

S, AND FINISHES WILL BE APPROVED UPON PHYSICAL INSPECTION OF SWATCHES BY ARCHITECT.
  TABLE (01)
- >PAINTED TAMPERED 12MM GLASS TOP TABLE
- >MS POWDER COATED FRAME (VERTICAL) 03 LEGS 8MM TH.
- >MS GLASS EDGING TO BE MADE MONOLITH WITH VERTICAL LEGS.
- >12 INCHES ROUND BASE HAVING RUBBER GLIDES.





# **DESCRIPTION:**

> SIZE: 4'-0" X 1'-9" X 2'-0" (LXWXH)
>1 1/2" THICK SHEESHAM WOOD CONSOLE TABLE
TOP IN MARBLE DIAGNOSE WHITE OR SIMILAR FINISH TO BE APPROVED BY
ARCHITECT, >SHEESHAM WOOD LEGS WITH 2" THICKNESS AND 12" DEPTH.
>TABLE LEGS WITH RUBBER GLIDE.





- > SIZE: 5'-0"X3'-0", 1'-3" H (VISITORS LOUNGE)
- > MARBLE PLINTH COFFEE TABLE WITH 2" BASE, MDF FRAME WITH MARBLE PASTED
- , MARBLE TO BE APPROVED BY ARCHITECT
   > (RIO BLUE, BLUE ONYX, SILVER TRAVERTINE, BLUEBERRY OR EQUIVALENT)





# **DESCRIPTION:**

> SIZE: 3'-3" DIA, 1'-6" H (VISITOR'S LOUNGE)

>SIZE 2: 2'-9" DIA, 1'4" H

> MARBLE TOP COFFEE TABLE WITH SHEESHAM WOOD LEGS IN POLISH FINISH, MARBLE TO BE APPROVED BY ARCHITECT (RIO BLUE, BLUE ONYX, SILVER TRAVERTINE, BLUEBERRY OR EQUIVALENT)





# **DESCRIPTION:**

> SIZE: 4'-6" DIA, 1'-4" H (VISITOR'S LOUNGE)

>SIZE 2: 3'-3" DIA, 1'4" H

> MARBLE TOP COFFEE TABLE WITH SHEESHAM WOOD LEGS IN POLISH FINISH, MARBLE TO BE APPROVED BY ARCHITECT (RIO BLUE, BLUE ONYX, SILVER TRAVERTINE, BLUEBERRY OR EQUIVALENT)

# **PRODUCT 16B**





#### **DESCRIPTION:**

#### >SIZE: (LXWXH) 5'-6"X 2'-6"X 2'-6"| SIDE RETURN (LXWXH) 4"-0" X 1-6" X 2'-0"

- > FINISH: POLISHED WOOD VENEER IN TWO TONES WITH MATCHING WOODEN LIPPING, DESKTOP OF ARCHITECT'S CHOICE OF COLOUR & FINISH.
- > DES