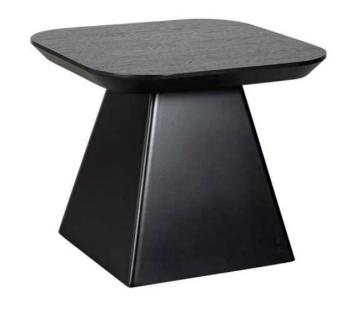

# 2.1.7. Important Instructions

- i) Bidder to mark Furniture Layout. The successful is bound mark the furniture and keep the markings displayed on site till the Furniture is delivered on site, as per the Floor Plan. The Bidder may use Tape on any other temporary means of marking.
- ii) The successful Bidder shall submit (03) THREE SWATCHES each of all Furniture Finishes (6" x 6") sample of all Swatches, Paint, Colours, Laminates, etc., for approval Of PA/Consultant firm MESA. Including Furniture Accessories.