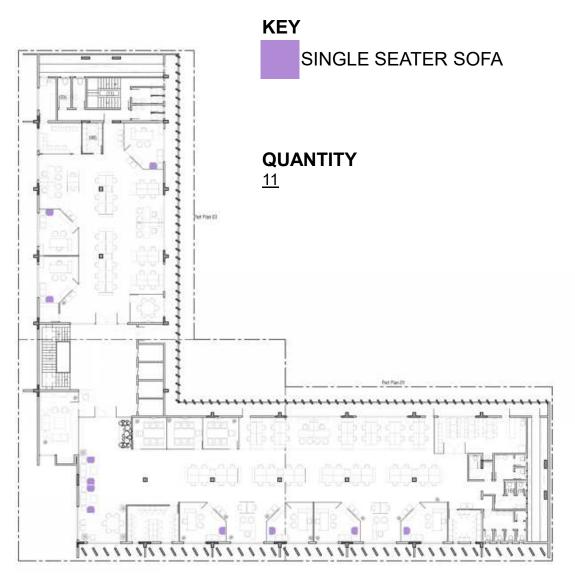

FOAM : POLYURETHANE FOAM WITH SILICON FILL AT ARMS.
- > BACK FOAM DENSITY: 22 KG/CUBIC CM S-SPRING WEBBING.
- > THE ARMCHAIR IS BASED ON POWDER COATED METAL LEGS
- > THE LEG BASE MUST HAVE RUBBER GLIDES.
- > ALL FABRICS, LEATHERS, AND FINISHES WILL BE APPROVED UPON PHYSICAL INSPECTION OF SWATCHES BY ARCHITECT.
  TABLE (01)
- >PAINTED TAMPERED 12MM GLASS TOP TABLE
- >MS POWDER COATED FRAME (VERTICAL) 03 LEGS 8MM TH.
- >MS GLASS EDGING TO BE MADE MONOLITH WITH VERTICAL LEGS.
- >12 INCHES ROUND BASE HAVING RUBBER GLIDES.





# **DESCRIPTION:**

- > SIZE: 4'-0" X 1'-9" X 2'-0" (LXWXH)
- >1 1/2" THICK SHEESHAM WOOD CONSOLE TABLE

TOP IN MARBLE DIAGNOSE WHITE OR SIMILAR FINISH TO BE APPROVED BY ARCHITECT,

- >SHEESHAM WOOD LEGS WITH 2" THICKNESS AND 12" DEPTH.
- >TABLE LEGS WITH RUBBER GLIDE.





## **DESCRIPTION:**

(LXWXH) 3'-0" X 2'-10" X 2'-10" (CHIEF ROOMS) (07) (LXWXH) 3'-0" X 2'-10" X 2'-10" (VISITORS LOUNGE) (04)

- >SUPPORTED ON SHEESHAM LEGS IN POLISH FINISH.
- > MDF/ WOOD FRAMEWORK,
- > SPONGE: HIGH QUALITY POLYMERIC URETHANE FOAM 1.4 MINIMUM DENSITY AS THE DIFFERENCE PART , SEAT AND BACK. UPHOLSTERED WITH TOP-QUALITY IMPORTED FABRIC
- > SPRING: IMPORTED SPRING FOR STRONG SUPPORT.
- > ALL FABRICS, AND FINISHES WILL BE APPROVED UPON PHYSICAL INSPECTION OF SWATCHES BY ARCHITECT.





## **DESCRIPTION:**

#### (LXWXH) 5'-0" X 2'-10" X 2'-10" (CHIEF ROOMS)

- >SUPPORTED ON POWDER COATED METAL LEGS
- > UPHOLSTERED WITH TOP-QUALITY IMPORTED FAUX LEATHERETTE / FABRIC.
- > SPONGE: HIGH QUALITY POLYMERIC URETHANE FOAM 1.4 MINIMUM DENSITY AS THE DIFFERENCE PART, SEAT AND BACK.