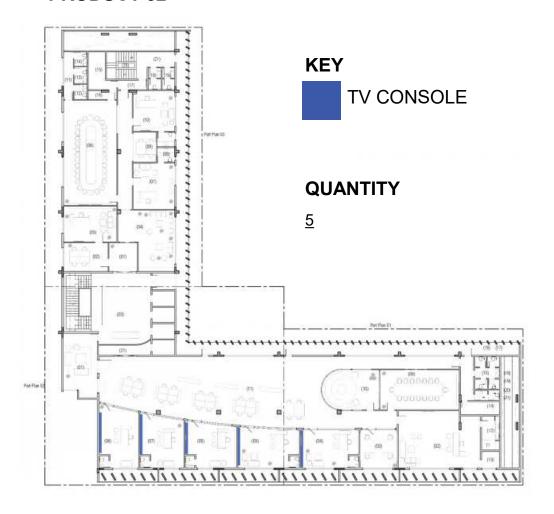

ON OF SWATCHES BY ARCHITECT.





Pantone 5645

**EXECUTIVE DIRECTOR 4, 5** 

> SIZE: (LxWxH) 12'-6" x 1'-3" x 9'-6".

**EXECUTIVE DIRECTOR 2** 

> SIZE: (LxWxH) 10'-0" x 1'-3" x 9'-6".

**EXECUTIVE DIRECTOR 3** 

> SIZE: (LxWxH) 16'-4" x 1'-3" x 9'-6".

**EXECUTIVE DIRECTOR 1** 

> SIZE: (LxWxH) 10'-0" x 1'-3" x 9'-6".

- > OAK PLY SHLEVING UNIT WITH OAK VENEER PASTED ON CABINET SHUTTERS FINISHED IN POLISH FINISH
- > CABINET SHUTTERS TO BE MADE WITH 8MM TINTED TEMPERED GLASS IN DECO PAINTED MS FRAME
- > ALL CABINETS SHUTTERS TO HAVE PUSH MECHANISM HARDWARE
- > EXPOSED BACK WALL TO BE MADE OF MARBLE (RIO BLUE, BLYUE ONYX, SILVER TRAVETINE, BLUEBERRY OR EQUIVALENT)
- > EXPOSED SHELVES TO BE MADE IN MILD STEEL WITH POWDER COATED FINISH
- > ALL MARBLES AND FINISHES TO BE APROVED BY ARCITECT





Pantone 431

**EXECUTIVE DIRECTOR 4,5** 

> SIZE: 16'-0" x 1'-6" x 1'-0" (LxWxH)

**EXECUTIVE DIRECTOR 2** 

> SIZE: 16'-6" x 1'-6" x 1'-0" (LxWxH)

**EXECUTIVE DIRECTOR 1** 

> SIZE: 15'-6" x 1'-6" x 1'-0" (LxWxH)

**EXECUTIVE DIRECTOR 3** 

> SIZE: 12'-7" x 1'-6" x 1'-0" (LxWxH)

- > SUPPLYING AND FABRICATION OF TV CONSOLE UNIT USING OAK PLY WITH WOOD VENEER POLISHED FINISH WITH LED PELMIT BACK WALL, DRAWERS AND SHELVES AS PER DRAWINGS.
- > TV CONSOLE SHALL CONSIST OF BASIC FRAMING MADE OF SHESHAM WITH OAK VENEER (POLISHED) WOOD ON TOP.
- > MS FRAME HAVING A SPACING OF 2 FEET BY 2 FEET MADE OF 1" SQUARE PIPE WITH AN OFFSET OF 1" FROM THE WALL MADE OF 12 SWG METAL SECTIONS AS THE FRAMING TO HOST MARBLE ON.
- > >BACKLIT MARBLE (RIO BLUE OR EQUIVALENT) TO BE USED AND SOURCED FROM SINGLE