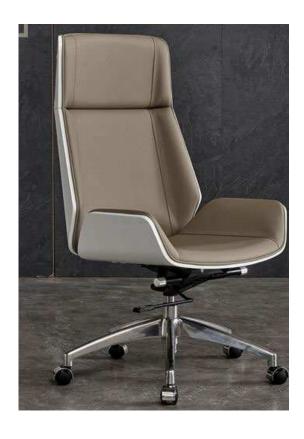

T METAL.
- > HAVING 10" WIDE 1/2" THICK MARBLE APRON IN THE MIDDLE.
- > >LENGTH OF THE LEATHER TO BE 80% OF THE TOTAL LENGTH. 1/4" THICK GROOVE ON THE EDGES BETWEEN LEATHER AND WOODEN TOP.
- > THE TOP APRON MUST HAVE PROVISION FOR CABLE MANAGEMENT AND POP-UP MULTI SOCKET BOARD (03 NO. HAVING 1 UPS 2 LIVE; 1 HDMI: 1 USB CHARGING EACH)
- > HAVING SPINE OR APPROPRIATE RISER FOR CABLES FROM THE FLOOR AT MULTIPLE POINTS.
- > ALL INTERNAL SURFACE COVERED WITH 0.8MM WOOD VENEER
- > ALL EXTERNAL SURFACES COVERED WITH 1.0MM WOOD VENEER OF APPROVED COLOUR.
- > RATES TO INCLUDE ALL NECCESSARY ACCESSORIES.
- > INCLUDING POLISHING WHEREVER REQUIRED AS PER DESIGN AND INSTRUCTIONS BY ARCHITECT.
- > ALL FABRICS, LEATHERS, AND FINISHES WILL BE APPROVED UPON PHYSICAL INSPECTION OF SWATCHES BY ARCHITECT.





- > SIZE: 24" WIDTH, 18" DEPTH, 45" HEIGHT.TOP NOTCH QUALITY
- > HIGH BACK WITH HEAD AND ARM REST BACK REVOLVING CHAIR.
- > CHAIR FRAME MADE OF WOODEN PLY
- > MULTI FUNCTIONAL AND AUTOMATICALLY SELF-WEIGHT ADJUSTABLE MECHANISM (THICKNESS 3 MM).
- > DIECASTED ALUMINIUM BASE 350 MM.
- > LEATHEROID PADDED SEAT AND ARM REST
- > LUMBAR BACK SUPPORT.
- > IMPORTED LEATHER
- > TORSION BAR BASIC TILTING MECHANISM.
- > LIFT APPROVED WITH SGS.
- > THE CHAIR MUST HAVE BEST QUALITY BASE WHEELS WITH LOCKING MECHANISM.

# 8<sup>th</sup> FLOOR PLAN FURNITURE LAYOUT



# OFFICE FURNITURE





## **DESCRIPTION:**

#### SIZE: 24" WIDTH, 18" DEPTH, 36" HEIGHT.

- > STATIONARY MEETING CHAIR,
- > MOLDED FOAM
- > ITALIAN LEATHER OF ARCHITECT'S CHOICE OF COLOR & FINISH.
- > BACK SHELL MADE OF WOOD VENEER .
- >