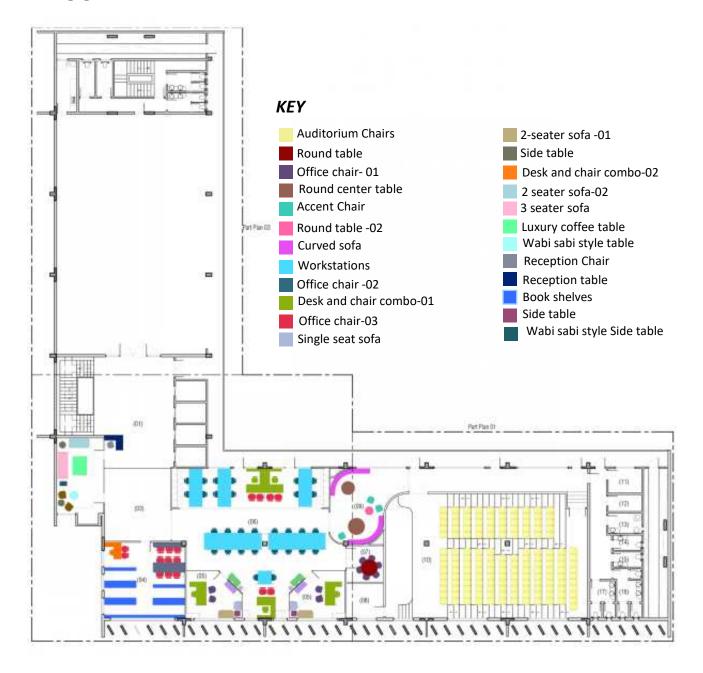

TES TO INCLUDE ALL NECCESSARY ACCESSORIES.
- > INCLUDING POLISHING WHEREVER REQUIRED AS PER DESIGN AND INSTRUCTIONS BY ARCHITECT.
- > ALL FABRICS, LEATHERS, AND FINISHES WILL BE APPROVED UPON PHYSICAL INSPECTION OF SWATCHES BY ARCHITECT.





- > SIZE: 24" WIDTH, 18" DEPTH, 45" HEIGHT.TOP NOTCH QUALITY
- > HIGH BACK WITH HEAD AND ARM REST BACK REVOLVING CHAIR.
- > CHAIR FRAME MADE OF WOODEN PLY
- > MULTI FUNCTIONAL AND AUTOMATICALLY SELF-WEIGHT ADJUSTABLE MECHANISM (THICKNESS 3 MM).
- > DIECASTED ALUMINIUM BASE 350 MM.
- > LEATHEROID PADDED SEAT AND ARM REST
- > LUMBAR BACK SUPPORT.
- > IMPORTED LEATHER
- > TORSION BAR BASIC TILTING MECHANISM.
- > LIFT APPROVED WITH SGS.
- > THE CHAIR MUST HAVE BEST QUALITY BASE WHEELS WITH LOCKING MECHANISM.

# 8<sup>th</sup> FLOOR PLAN FURNITURE LAYOUT



# OFFICE FURNITURE





## **DESCRIPTION:**

#### SIZE: 24" WIDTH, 18" DEPTH, 36" HEIGHT.

- > STATIONARY MEETING CHAIR,
- > MOLDED FOAM
- > ITALIAN LEATHER OF ARCHITECT'S CHOICE OF COLOR & FINISH.
- > BACK SHELL MADE OF WOOD VENEER .
- > HEIGHT ADJUSTABLE.
- > CUSTOMIZED SS. LEGS
- > LIFT APPROVED WITH SGS.
- > ALL FABRICS, LEATHERS, AND FINISHES WILL BE APPROVED UPON PHYSICAL INSPECTION OF SWATCHES BY ARCHITECT.





#### > SIZE: 24" WIDTH, 18" DEPTH, 39" HEIGHT. MIDBACK

- > SHOULDER HEIGHT BACK REVOLVING CHAIR.
- > CHAIR FRAME MADE OF NYLON + BACK FIBER OF ARCHITECT'S CHOICE OF COLOUR & FINISH.
- > MULTI FUNCTIONAL AND AUTOMATICALLY SELF-WEIGHT ADJUSTABLE MECHANISM (THICKNESS 3 MM).
- > DIE CASTED ALUMINUM BASE 350 MM.
- > FABRIC PADDED SEAT
- > LUMBAR BACK SUPPORT.
- > MESH FABRIC.