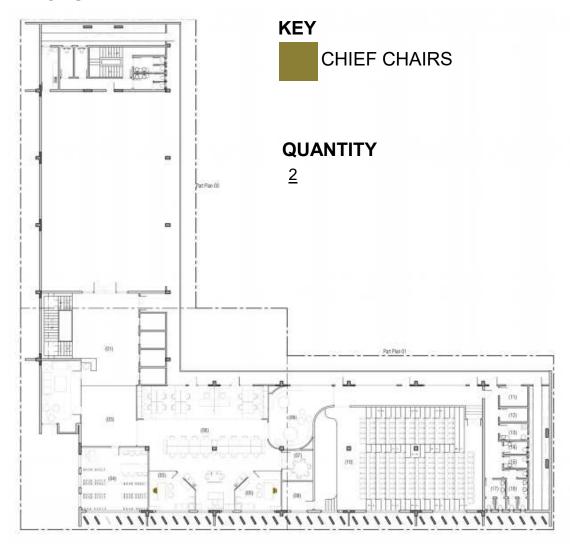

'-0"

- > FINISH: POLISHED WOOD VENEER IN TWO TONES WITH MATCHING WOODEN LIPPING, DESKTOP OF ARCHITECT'S CHOICE OF COLOUR & FINISH.
- > DESK TOP THICKNESS IS (12 MM TOP+ 12 MM (CAVITY) 12 MM BOTTOM) WITH EMBEDDED FRAMING, HAVING LIPPING OF MATCHING COLOR.
- >HAVING CENTRAL LEATHER PANEL WITH 1 MM INSET OF 30 " LENGTH. 22" WIDTH.
- > MODESTY TO BE A PART OF THE WORKSTATION: SUSPENDED IN PLACE USING SS CLIPS.
- > MONLITHIC LEGS CONTINUED FROM THE DESKTOP.
- >WORKSTATION TO BE ANCHORED ON TOP OF SIDER RETURN USING MODULAR SCREW SYSTEM. MADE OF SS FIXTURES & FITTINGS.
- > WORKSTATION TO HAVE A LINEAR POWER TRAY UNDERNEATH FOR CABLE DISTRIBUTION ALONG WITH A CUT-OUT ON TOP (SIDE RETURN ALIGNED)
- >HAVING CABLE MANAGEMENT TRAY 1.2MM POWDER COATED AND TECHNOLOGY BOX OUTLET (2LIVE+ 1UPS+ 2CAT-6)





- > SIZE: 24" WIDTH, 18" DEPTH, 45" HEIGHT.TOP NOTCH QUALITY
- > HIGH BACK WITH HEAD AND ARM REST BACK REVOLVING CHAIR.
- > CHAIR FRAME MADE OF WOODEN PLY
- > MULTI FUNCTIONAL AND AUTOMATICALLY SELF-WEIGHT ADJUSTABLE MECHANISM (THICKNESS 3 MM).
- > DIECASTED ALUMINIUM BASE 350 MM.
- > LEATHEROID PADDED SEAT AND ARM REST
- > LUMBAR BACK SUPPORT.
- > IMPORTED LEATHER
- > TORSION BAR BASIC TILTING MECHANISM.
- > LIFT APPROVED WITH SGS.
- > THE CHAIR MUST HAVE BEST QUALITY BASE WHEELS WITH LOCKING MECHANISM.





- > SIZE: 24" WIDTH, 18" DEPTH, 45" HEIGHT.
- > LOW BACK WITH HEAD & ARM REST BACK REVOLVING CHAIR.
- > CHAIR FRAME MADE OF NYLON + BLACK FIBER OF ARCHITECT'S CHOICE OF COLOUR & FINISH.
- > MULTI FUNCTIONAL AND AUTOMATICALLY SELF-WEIGHT ADJUSTABLE MECHANISM (THICKNESS 3 MM).
- > D