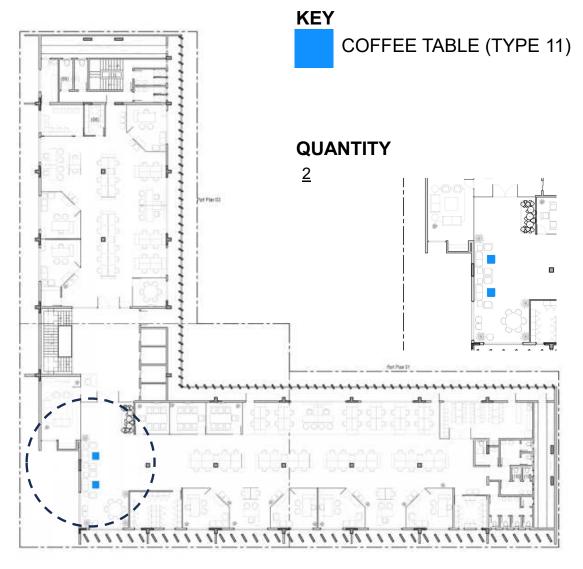

E APPROVED UPON PHYSICAL INSPECTION OF SWATCHES BY ARCHITECT.





#### **DESCRIPTION:**

#### >SIZE: (LXWXH) 6'-6" X 2'-10" X 2'-10" (ENTRANCE)

- > SUPPORTED ON POWDER COATED METAL LEGS
- > MDF FRAMEWORK PADDED WITH HIGH QUALITY FOAM, UPHOLSTERED IN IMPORTED FABRIC APPROVED BY ARCHITECT
- > SPONGE (MASTER OR MOLTY): HIGH QUALITY POLYMERIC URETHANE FOAM 1.4 MINIMUM DENSITY AS THE DIFFERENCE PART , SEAT AND BACK.
- > SPRING: IMPORTED SPRING FOR STRONG SUPPORT.
- > ALL FABRICS AND FINISHES WILL BE APPROVED UPON PHYSICAL INSPECTION OF SWATCHES BY ARCHITECT.

## **PRODUCT 18A**





- > SIZE: 5'-0"X3'-0", 1'-6" H (VISITORS LOUNGE)
- > MARBLE COFFEE TABLE WITH MARBLE LEGS, MARBLE TO BE APPROVED BY ARCHITECT
- > (RIO BLUE, BLUE ONYX, SILVER TRAVERTINE, BLUEBERRY OR EQUIVALENT)

## PRODUCT 18B





## **DESCRIPTION:**

> SIZE: 2'-9" DIA, 1'-6" H (ENTRANCE WAITING)

> MARBLE TOP COFFEE TABLE WITH SHEESHAM WOOD LEGS IN POLISH FINISH , MARBLE TO BE APPROVED BY ARCHITECT (RIO BLUE, BLUE ONYX, SILVER TRAVERTINE, BLUEBERRY OR EQUIVALENT)





#### **DESCRIPTION:**

> SIZE: 1'-8" x 1'-8" x 2'-0" (LxWxH)

>SUPPLYING OCCASIONAL TABLE WITH CORIAN TOP AND CORIAN BASE, CORIAN TO BE APPROVED BY ARCHITECT (DUPONT OR EQUIVALENT AMERICAN CORIAN)

> SIZE: 1'-8" X 1'-8" X 2'-0" (LXWXH)





- > SIZE: 1'-8" X 1'-8" X 2'-0" (LXWXH)
- > SUPPLYING OCASIONAL TABLE WITH MARBLE TOP (RIO BLUE, BLUE ONYX, SILVER TRAVERTINE, BLUEBERRY OR EQUIVALENT) RESTING ON POWDERCOATED 2" WIDE MS LEGS WITH 15" BASE DIA





#### **DESCRIPTION:**

#### SIZE: 4'-4" X 2'-0" (3'-0" H) WITH 5'-6" X18" SIDE RETURN

>PROVIDING