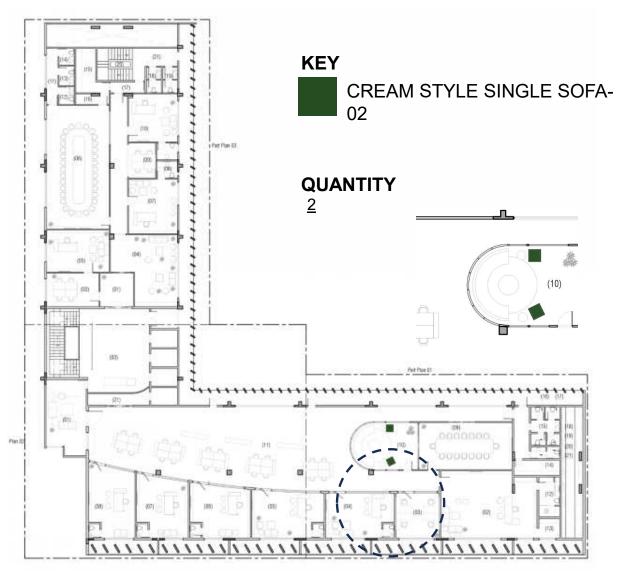

# 2.1.7. Important Instructions

- i) Bidder to mark Furniture Layout. The successful is bound mark the furniture and keep the markings displayed on site till the Furniture is delivered on site, as per the Floor Plan. The Bidder may use Tape on any other temporary means of marking.
- ii) The successful Bidder shall submit (03) THREE SWATCHES each of all Furniture Finishes (6" x 6") sample of all Swatches, Paint, Colours, Laminates, etc., for approval Of PA/Consultant firm MESA. Including Furniture Accessories.