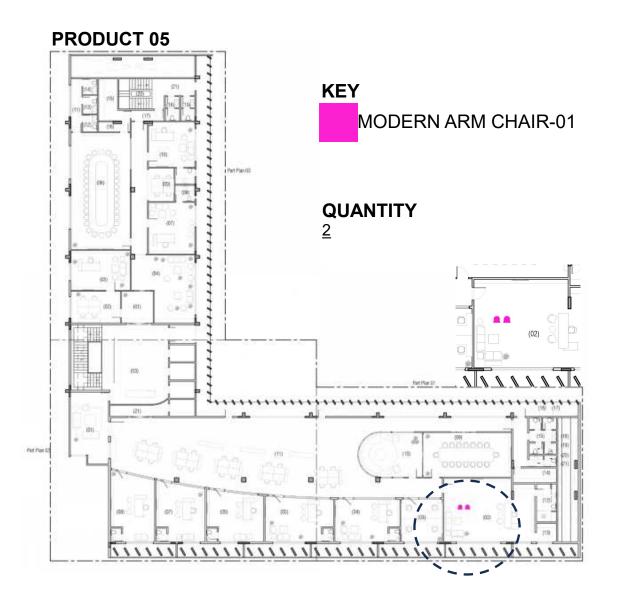

D UPON PHYSICAL INSPECTION OF SWATCHES BY ARCHITECT. HAVING ADJUSTABLE ARMS SUPPORT





# **DESCRIPTION:**

#### >DIMENSIONS 600 X 560 X 800 MM

- > AUTHENTIC GENUINE LEATHER (ITALIAN), WITH INTERNAL HIGH-DENSITY S-SHAPED SPRINGS, WEBBING, AND DENSE FOAM PADDING INSIDE.
- > TOP QUALITY
- > MEDIUM BACK STATIONARY CHAIR.
- > >ALUMINUM BASE.
- > MULTI FUNCTIONAL AND AUTOMATICALLY SELF-WEIGHT ADJUSTABLE MECHANISM (THICKNESS 3 MM) HEIGHT ADJUSTMENT ONLY.
- > > DIECASTED ALUMINIUM BASE 300 MM.
- > ALL FABRICS, LEATHERS, AND FINISHES WILL BE APPROVED UPON PHYSICAL INSPECTION OF SWATCHES BY ARCHITECT. HAVING ADJUSTABLE ARMS SUPPORT





## **DESCRIPTION:**

>SIZE: 16" DIA, 20" HEIGHT

> TINTED GLASS TOP OCCASIONAL TABLE WITH SHEESHAM WOOD LEGS IN POLISH FINISH, GLASS TO BE APPROVED BY ARCHITECT





- > SIZE: 30" WIDTH, 24" DEPTH, 36" HEIGHT.
- >SUPPORTED ON SHEESHAM LEGS IN POLISH FINISH.
- > MDF/ WOOD FRAMEWORK,
- > SPONGE: HIGH QUALITY POLYMERIC URETHANE FOAM 1.4 MINIMUM DENSITY AS THE DIFFERENCE PART , SEAT AND BACK. UPHOLSTERED WITH TOP-QUALITY IMPORTED FABRIC
- > SPRING: IMPORTED SPRING FOR STRONG SUPPORT.
- > ALL FABRICS, AND FINISHES WILL BE APPROVED UPON PHYSICAL INSPECTION OF SWATCHES BY ARCHITECT.





- > SIZE: 5'-0" x 3'-6" x 1'-8" (LxWxH)
- > MARBLE TOP COFFEE TABLE WITH SHEESHAM WOOD BASE IN POLISH FINISH, MARBLE TO BE APPROVED BY ARCHITECT (RIO BLUE, BLUE ONYX, SILVER TRAVERTINE, BLUEBERRY OR EQUIVALENT)







- > SIZE: (LXWXH) 8'-0" X 3'-3" X 2'-6"
- > SUPPORTED SHEESHAM WOOD LEGS IN POLISH FINISH
  - > UPHOLSTERED WITH TOP-QUALITY IMPORTED FAUX LEATHERETTE / FAB