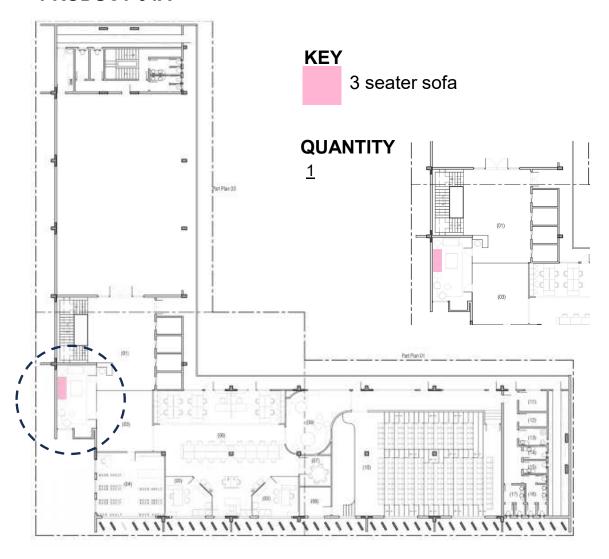

ED ALUMINUM BASE 350 MM
- > FABRIC PADDED SEAT
- ➤ LUMBAR BACK SUPPORT.
- TORSION BAR BASIC TILTING MECHANISM.
- > ALL FABRICS, MESH, AND FINISHES WILL BE APPROVED UPON PHYSICAL INSPECTION BYARCHITECT.

# **PRODUCT 04 KEY CURVED SOFA QUANTITY** Time the state of 


#### **DESCRIPTION:**

#### (LxWxH) 14'-0" x 3'-0" x 2'-9"

- > MDF FAME WORK, PADDED WITH FOAM, UPHOLSTERED WITH IMPORTED FABRIC
- >FABRIC SELECTION TO BE APPROVED BY ARCHITECT
- > SPONGE: HIGH QUALITY POLYMERIC URETHANE FOAM 1.4 MINIMUM DENSITY AS THE DIFFERENCE PART , SEAT AND BACK.
- > SPRING: IMPORTED SPRING FOR STRONG SUPPORT.
- > ALL FABRICS AND FINISHES WILL BE APPROVED UPON PHYSICAL INSPECTION OF SWATCHES BY ARCHITECT.
- >TO BE MADE IN 3 EQUAL MODULAR PIECES AND ASSEMBLED WITH INTERLOCKING SYSTEM

#### **PRODUCT 04A**





## **DESCRIPTION:**

#### (LXWXH) 8'-0" X 2'-9" X 2'-10" (VISITOR LOUNGE)

- > SUPPORTED ON POWDER COATED MS LEGS
- > MDF FRAMEWORK PADDED WITH HIGHT QUALITY FOAM, UPHOLSTERED IN IMPORTED FABRIC, APPROVED BY ARCHITECT
- > SPONGE (MASTER OR MOLTY): HIGH QUALITY POLYMERIC URETHANE FOAM
- 1.4 MINIMUM DENSITY AS THE DIFFERENCE PART, SEAT AND BACK.
- > SPRING: IMPORTED SPRING FOR STRONG SUPPORT.
- > ALL FABRICS AND FINISHES WILL BE APPROVED UPON PHYSICAL INSPECTION OF SWATCHES BY ARCHITECT.

#### **PRODUCT 04B**





- > (LXWXH) 6'-6" X 2'-9" X 2'-10" (VISITOR LOUNGE)
- > SUPPORTED ON POWDER COATED MS LEGS
- > MDF FRAMEWORK PADDED WITH HIGHT QUALITY FOAM, UPHOLSTERED IN IMPORTED FABRIC, APPROVED BY ARCHITECT
- > SPONGE (MASTER OR MOLTY): HIGH QUALITY POLYMERIC URETHANE FOAM
- 1.4 MINIMUM DE