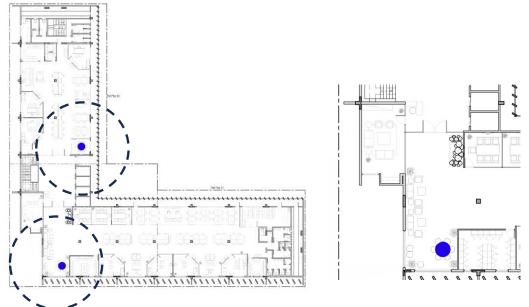

# 2.1.7. Important Instructions

- i) Bidder to mark Furniture Layout. The successful is bound mark the furniture and keep the markings displayed on site till the Furniture is delivered on site, as per the Floor Plan. The Bidder may use Tape on any other temporary means of marking.
- ii) The successful Bidder shall submit (03) THREE SWATCHES each of all Furniture Finishes (6" x 6") sample of all Swatches, Paint, Colours, Laminates, etc., for approval Of PA/Consultant firm MESA. Including Furniture Accessories.