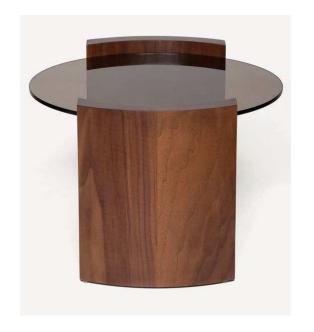

ORSION BAR BASIC TILTING MECHANISM.
- > THE CHAIR MUST HAVE BEST QUALITY BASE WHEELS WITH LOCKING MECHANISM.
- > ALL FABRICS, LEATHERS, AND FINISHES WILL BE APPROVED UPON PHYSICAL INSPECTION OF SWATCHES BY ARCHITECT. HAVING ADJUSTABLE ARMS SUPPORT





# **DESCRIPTION:**

#### >DIMENSIONS 600 X 560 X 800 MM

- > AUTHENTIC GENUINE LEATHER (ITALIAN), WITH INTERNAL HIGH-DENSITY S-SHAPED SPRINGS, WEBBING, AND DENSE FOAM PADDING INSIDE.
- > TOP QUALITY
- > MEDIUM BACK STATIONARY CHAIR.
- > >ALUMINUM BASE.
- > MULTI FUNCTIONAL AND AUTOMATICALLY SELF-WEIGHT ADJUSTABLE MECHANISM (THICKNESS 3 MM) HEIGHT ADJUSTMENT ONLY.
- > > DIECASTED ALUMINIUM BASE 300 MM.
- > ALL FABRICS, LEATHERS, AND FINISHES WILL BE APPROVED UPON PHYSICAL INSPECTION OF SWATCHES BY ARCHITECT. HAVING ADJUSTABLE ARMS SUPPORT





## **DESCRIPTION:**

>SIZE: 16" DIA, 20" HEIGHT

> TINTED GLASS TOP OCCASIONAL TABLE WITH SHEESHAM WOOD LEGS IN POLISH FINISH, GLASS TO BE APPROVED BY ARCHITECT





- > SIZE: 30" WIDTH, 24" DEPTH, 36" HEIGHT.
- >SUPPORTED ON SHEESHAM LEGS IN POLISH FINISH.
- > MDF/ WOOD FRAMEWORK,
- > SPONGE: HIGH QUALITY POLYMERIC URETHANE FOAM 1.4 MINIMUM DENSITY AS THE DIFFERENCE PART , SEAT AND BACK. UPHOLSTERED WITH TOP-QUALITY IMPORTED FABRIC
- > SPRING: IMPORTED SPRING FOR STRONG SUPPORT.
- > ALL FABRICS, AND FINISHES WILL BE APPROVED UPON PHYSICAL INSPECTION OF SWATCHES BY ARCHITECT.





- > SIZE: 5'-0" x 3'-6" x 1'-8" (LxWxH)
- > MARBLE TOP COFFEE TABLE WITH SHEESHAM WOOD BASE IN POLISH FINISH, MARBLE TO BE APPROVED BY ARCHITECT (RIO BLUE, BLUE ONYX, SILVER TRAVERTINE, BLUEBERRY OR EQUIVALENT)