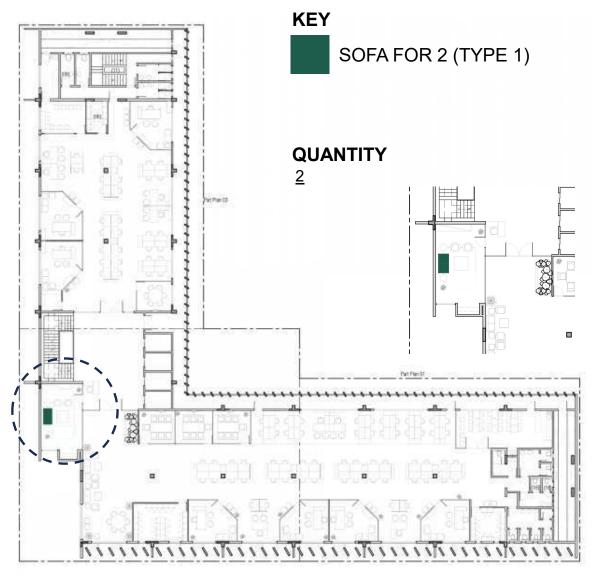

- > SPONGE: HIGH QUALITY POLYMERIC URETHANE FOAM 1.4 MINIMUM DENSITY AS THE DIFFERENCE PART, SEAT AND BACK.
- > SPRING: IMPORTED SPRING FOR STRONG SUPPORT.
- > ALL FABRICS ANDFINISHES WILL BE APPROVED UPON PHYSICAL INSPECTION OF SWATCHES BY ARCHITECT.

#### **PRODUCT 15B**





#### DESCRIPTION:

#### (LxWxH) 3'-0" x 3'-0" x 2'-10" (VISITORS LOUNGE)

- >POWDERCOATED MS BASE
- > MDF FAME WORK, PADDED WITH FOAM, UPHOLSTERED WITH IMPORTED FABRIC, FABRIC SELECTION TO BE APPROVED BY ARCHITECT
- > SPONGE: HIGH QUALITY POLYMERIC URETHANE FOAM 1.4 MINIMUM DENSITY AS THE DIFFERENCE PART , SEAT AND BACK.
- > SPRING: IMPORTED SPRING FOR STRONG SUPPORT.
- > ALL FABRICS ANDFINISHES WILL BE APPROVED UPON PHYSICAL INSPECTION OF SWATCHES BY ARCHITECT.
- (LXWXH) 3'-0" X 2'-10" X 2'-10" (VISITORS LOUNGE)





- > (LXWXH) 7'-0" X 2'-9" X 2'-10" (VISITOR LOUNGE)
- > SUPPORTED ON POWDER COATED MS LEGS
- > MDF FRAMEWORK PADDED WITH HIGHT QUALITY FOAM, UPHOLSTERED IN IMPORTED FABRIC, APPROVED BY ARCHITECT
- > SPONGE (MASTER OR MOLTY): HIGH QUALITY POLYMERIC URETHANE FOAM
- 1.4 MINIMUM DENSITY AS THE DIFFERENCE PART, SEAT AND BACK.
- > SPRING: IMPORTED SPRING FOR STRONG SUPPORT.
- > ALL FABRICS AND FINISHES WILL BE APPROVED UPON PHYSICAL INSPECTION OF SWATCHES BY ARCHITECT.





- > (LXWXH) 7'-0" X 2'-9" X 2'-10" (VISITOR LOUNGE)
- > SUPPORTED ON POWDER COATED MS LEGS
- > MDF FRAMEWORK PADDED WITH HIGHT QUALITY FOAM, UPHOLSTERED IN IMPORTED FABRIC, APPROVED BY ARCHITECT
- > SPONGE (MASTER OR MOLTY): HIGH QUALITY POLYMERIC URETHANE FOAM
- 1.4 MINIMUM DENSITY AS THE DIFFERENCE PART , SEAT AND BACK.