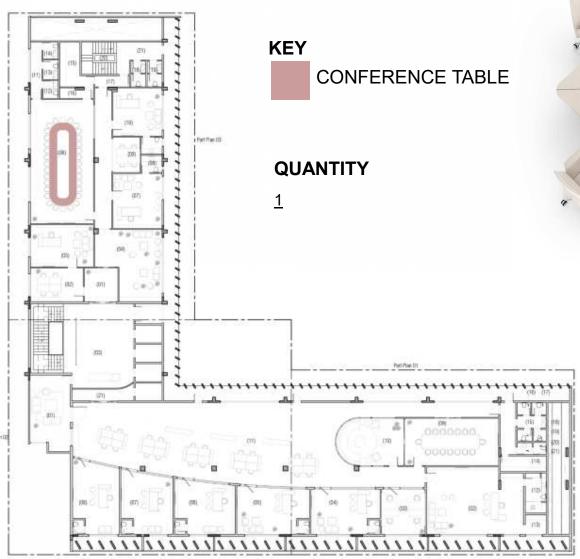

TO BE APPROVED BY ARCHITECT (RIO BLUE, BLUE ONYX, SILVER TRAVERTINE, BLUEBERRY OR EQUIVALENT)





- > SIZE: 24" WIDTH, 18" DEPTH, 36" HEIGHT.
- >SUPPORTED ON SHEESHAM LEGS IN POLISH FINISH.
- > MDF/ WOOD FRAMEWORK,
- > SPONGE: HIGH QUALITY POLYMERIC URETHANE FOAM 1.4 MINIMUM DENSITY AS THE DIFFERENCE PART , SEAT AND BACK. UPHOLSTERED WITH TOP-QUALITY IMPORTED FABRIC
- > SPRING: IMPORTED SPRING FOR STRONG SUPPORT.
- > ALL FABRICS, AND FINISHES WILL BE APPROVED UPON PHYSICAL INSPECTION OF SWATCHES BY ARCHITECT.





# **DESCRIPTION:**

> SIZE: 1'-9" DIA, 1'-6" H >SIZE 2: 1'-9" DIA, 1'4" H >SIZE 2: 1'-9" DIA, 1'2" H

> NESTING MARBLE TOP COFFEE TABLE WITH MARBLE LEGS AS SHOWN IN REFERENCE, MARBLE TO BE APPROVED BY ARCHITECT (RIO BLUE, BLUE ONYX, SILVER TRAVERTINE, BLUEBERRY OR EQUIVALENT)







- > SIZE: (LxWxH) 33'-0" x 10'-0" x 2'-6" FOR 30 PEOPLE
- > OAK WOOD TOP WITH WOOD ROUND MOULDING FOR TABLE EDGES AND SUPPORTED ON DECO PAINTED MS PLATFORM MADE OF 10 SWG MS SHEET METAL.
- > HAVING 10" WIDE 1/2" THICK MARBLE APRON IN THE MIDDLE.
- > >LENGTH OF THE LEATHER TO BE 80% OF THE TOTAL LENGTH. 1/4" THICK GROOVE ON THE EDGES BETWEEN LEATHER AND WOODEN TOP.
- > THE TOP APRON MUST HAVE PROVISION FOR CABLE MANAGEMENT AND POP-UP MULTI SOCKET BOARD (03 NO. HAVING 1 UPS 2 LIVE; 1 HDMI: 1 USB CHARGING EACH)
- > HAVING SPINE OR APPROPRIATE RISER FOR CABLES FROM THE FLOOR AT MULTIPLE POINTS.
- > ALL INTERNAL SURFACE COVERED WITH 0.8MM WOOD VENEER
- > ALL EXTERNAL SURFACES COVERED WITH 1.0MM WOOD VENEER OF APPROVED COLOUR.
- > RATES TO INCLUDE ALL NECCESSARY ACCESSORIES.
- > INCLUDING