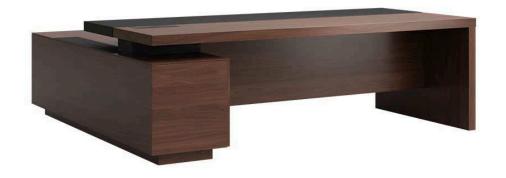

.





- > SIZE: 5'-0"X3'-0", 1'-3" H (VISITORS LOUNGE)
- > MARBLE PLINTH COFFEE TABLE WITH 2" BASE, MDF FRAME WITH MARBLE PASTED
- , MARBLE TO BE APPROVED BY ARCHITECT
   > (RIO BLUE, BLUE ONYX, SILVER TRAVERTINE, BLUEBERRY OR EQUIVALENT)





# **DESCRIPTION:**

> SIZE: 3'-3" DIA, 1'-6" H (VISITOR'S LOUNGE)

>SIZE 2: 2'-9" DIA, 1'4" H

> MARBLE TOP COFFEE TABLE WITH SHEESHAM WOOD LEGS IN POLISH FINISH, MARBLE TO BE APPROVED BY ARCHITECT (RIO BLUE, BLUE ONYX, SILVER TRAVERTINE, BLUEBERRY OR EQUIVALENT)





# **DESCRIPTION:**

> SIZE: 4'-6" DIA, 1'-4" H (VISITOR'S LOUNGE)

>SIZE 2: 3'-3" DIA, 1'4" H

> MARBLE TOP COFFEE TABLE WITH SHEESHAM WOOD LEGS IN POLISH FINISH, MARBLE TO BE APPROVED BY ARCHITECT (RIO BLUE, BLUE ONYX, SILVER TRAVERTINE, BLUEBERRY OR EQUIVALENT)

# **PRODUCT 16B**





#### **DESCRIPTION:**

#### >SIZE: (LXWXH) 5'-6"X 2'-6"X 2'-6"| SIDE RETURN (LXWXH) 4"-0" X 1-6" X 2'-0"

- > FINISH: POLISHED WOOD VENEER IN TWO TONES WITH MATCHING WOODEN LIPPING, DESKTOP OF ARCHITECT'S CHOICE OF COLOUR & FINISH.
- > DESK TOP THICKNESS IS (12 MM TOP+ 12 MM (CAVITY) 12 MM BOTTOM) WITH EMBEDDED FRAMING, HAVING LIPPING OF MATCHING COLOR.
- >HAVING CENTRAL LEATHER PANEL WITH 1 MM INSET OF 30 " LENGTH. 22" WIDTH.
- > MODESTY TO BE A PART OF THE WORKSTATION: SUSPENDED IN PLACE USING SS CLIPS.
- > MONLITHIC LEGS CONTINUED FROM THE DESKTOP.
- >WORKSTATION TO BE ANCHORED ON TOP OF SIDER RETURN USING MODULAR SCREW SYSTEM. MADE OF SS FIXTURES & FITTINGS.
- > WORKSTATION TO HAVE A LINEAR POWER TRAY UNDERNEATH FOR CABLE DISTRIBUTION ALONG WITH A CUT-OUT ON TOP (SIDE RETURN ALIGNED)