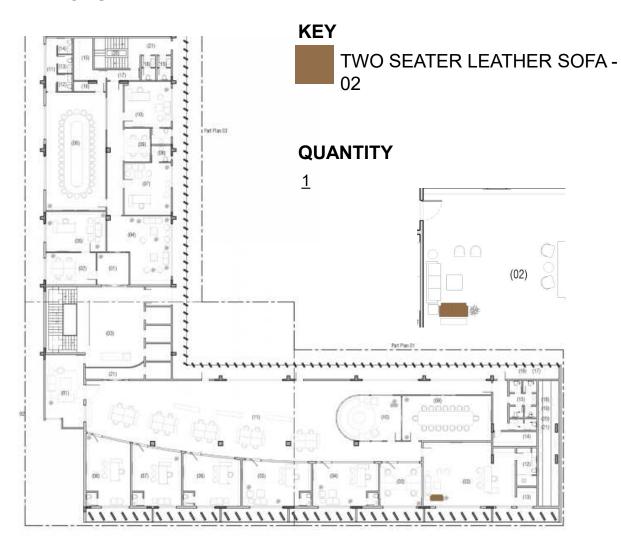

# 2.1.7. Important Instructions

- i) Bidder to mark Furniture Layout. The successful is bound mark the furniture and keep the markings displayed on site till the Furniture is delivered on site, as per the Floor Plan. The Bidder may use Tape on any other temporary means of marking.
- ii) The successful Bidder shall submit (03) THREE SWATCHES each of all Furniture Finishes (6" x 6") sample of all Swatches, Paint, Colours, Laminates, etc., for approval Of PA/Consultant firm MESA. Including Furniture Accessories.