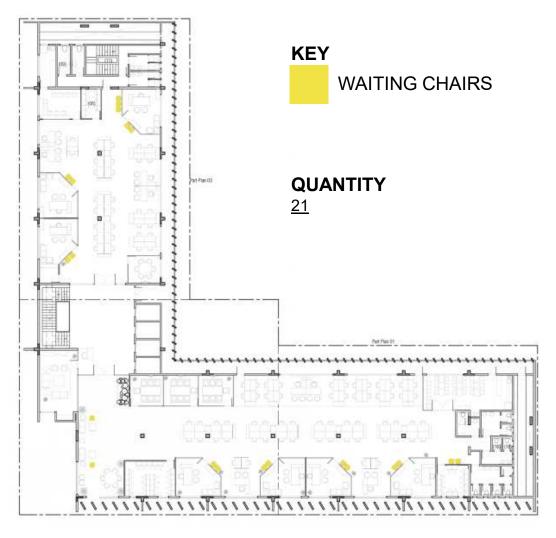

OMIZED SS. LEGS
- > LIFT APPROVED WITH SGS.
- > ALL FABRICS, LEATHERS, AND FINISHES WILL BE APPROVED UPON PHYSICAL INSPECTION OF SWATCHES BY ARCHITECT.

#### **PRODUCT 7B**





- > SIZE: 24" WIDTH, 18" DEPTH, 39" HEIGHT. MIDBACK
- > SHOULDER HEIGHT BACK REVOLVING CHAIR.
- > CHAIR FRAME MADE OF NYLON + BACK FIBER OF ARCHITECT'S CHOICE OF COLOUR & FINISH.
- > MULTI FUNCTIONAL AND AUTOMATICALLY SELF-WEIGHT ADJUSTABLE MECHANISM (THICKNESS 3 MM).
- > DIE CASTED ALUMINUM BASE 350 MM.
- > FABRIC PADDED SEAT
- > LUMBAR BACK SUPPORT.
- > MESH FABRIC.
- > TORSION BAR BASIC TILTING MECHANISM.
- > THE CHAIR MUST HAVE BEST QUALITY BASE WHEELS WITH LOCKING MECHANISM.
- > ALL FABRICS, MESH, AND FINISHES WILL BE APPROVED UPON PHYSICAL INSPECTION OF SWATCHES BY ARCHITECT. HAVING ADJUSTABLE ARMS SUPPORT.





- > SIZE: 30" WIDTH, 24" DEPTH, 39" HEIGHT.
- > FRAME MATERIAL:SHEESHAM WOOD
- > SYNTHETIC LEATHER UPHOLSTERY OF ARCHITECT'S CHOICE OF COLOUR & FINISH.
- > SEAT FOAM : POLYURETHANE FOAM WITH APPROPRIATE FABRIC OF ARCHITECT'S CHOICE OF COLOUR & FINISH.
- > FOAM DENSITY (MASTER OR MOLTY) : 18 KG/ CUBIC CM. > BACK FOAM (MASTER OR MOLTY) : POLYURETHANE FOAM WITH SILICON FILL AT ARMS.
- > BACK FOAM DENSITY : 22 KG/CUBIC CM S-SPRING WEBBING.
- > THE ARMCHAIR IS BASED ON MS POWDER COATED METAL LEGS.
- > THE LEG BASE MUST HAVE RUBBER PADDING.
- > ALL FABRICS, LEATHERS, AND FINISHES WILL BE APPROVED UPON PHYSICAL INSPECTION OF SWATCHES BY ARCHITECT.





- > CHAIR SIZE: 24" WIDTH, 18" DEPTH, 39" HEIGHT + TABLE 16" DIA, 20" HEIGHT CHAIRS (02)
- > FRAME MATERIAL: SHESHAM WOOD.
- > SYNTHETIC LEATH