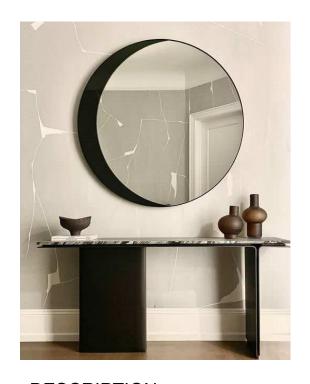

)
- > FRAME MATERIAL: SHESHAM WOOD.
- > SYNTHETIC LEATHER UPHOLSTERY OF ARCHITECT'S CHOICE OF COLOUR & FINISH.
- > SEAT FOAM (MOLTY OR MASTER) : POLYURETHANE FOAM WITH APPROPRIATE FABRIC OF ARCHITECT'S CHOICE OF COLOUR & FINISH.
- > FOAM DENSITY: 18 KG/ CUBIC CM.
- > BACK FOAM : POLYURETHANE FOAM WITH SILICON FILL AT ARMS.
- > BACK FOAM DENSITY: 22 KG/CUBIC CM S-SPRING WEBBING.
- > THE ARMCHAIR IS BASED ON POWDER COATED METAL LEGS
- > THE LEG BASE MUST HAVE RUBBER GLIDES.
- > ALL FABRICS, LEATHERS, AND FINISHES WILL BE APPROVED UPON PHYSICAL INSPECTION OF SWATCHES BY ARCHITECT.
  TABLE (01)
- >PAINTED TAMPERED 12MM GLASS TOP TABLE
- >MS POWDER COATED FRAME (VERTICAL) 03 LEGS 8MM TH.
- >MS GLASS EDGING TO BE MADE MONOLITH WITH VERTICAL LEGS.
- >12 INCHES ROUND BASE HAVING RUBBER GLIDES.





# **DESCRIPTION:**

> SIZE: 4'-0" X 1'-9" X 2'-0" (LXWXH)
>1 1/2" THICK SHEESHAM WOOD CONSOLE TABLE
TOP IN MARBLE DIAGNOSE WHITE OR SIMILAR FINISH TO BE APPROVED BY
ARCHITECT, >SHEESHAM WOOD LEGS WITH 2" THICKNESS AND 12" DEPTH.
>TABLE LEGS WITH RUBBER GLIDE.





- > SIZE: 5'-0"X3'-0", 1'-3" H (VISITORS LOUNGE)
- > MARBLE PLINTH COFFEE TABLE WITH 2" BASE, MDF FRAME WITH MARBLE PASTED
- , MARBLE TO BE APPROVED BY ARCHITECT
   > (RIO BLUE, BLUE ONYX, SILVER TRAVERTINE, BLUEBERRY OR EQUIVALENT)





# **DESCRIPTION:**

> SIZE: 3'-3" DIA, 1'-6" H (VISITOR'S LOUNGE)

>SIZE 2: 2'-9" DIA, 1'4" H

> MARBLE TOP COFFEE TABLE WITH SHEESHAM WOOD LEGS IN POLISH FINISH, MARBLE TO BE APPROVED BY ARCHITECT (RIO BLUE, BLUE ONYX, SILVER TRAVERTINE, BLUEBERRY OR EQUIVALENT)





# **DESCRIPTION:**

> SIZE