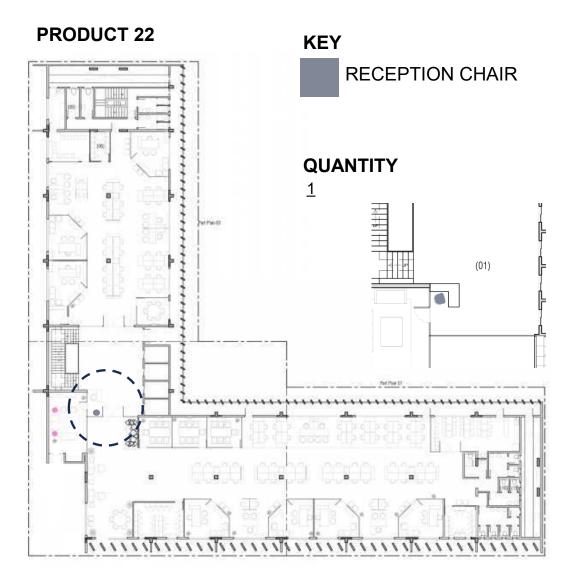

# 2.1.7. Important Instructions

- i) Bidder to mark Furniture Layout. The successful is bound mark the furniture and keep the markings displayed on site till the Furniture is delivered on site, as per the Floor Plan. The Bidder may use Tape on any other temporary means of marking.
- ii) The successful Bidder shall submit (03) THREE SWATCHES each of all Furniture Finishes (6" x 6") sample of all Swatches, Paint, Colours, Laminates, etc., for approval Of PA/Consultant firm MESA. Including Furniture Accessories.