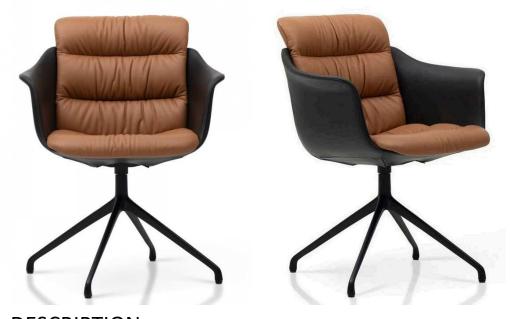

N:**

#### >DIMENSIONS 810 X 810 X 1200 MM

- >AUTHENTIC GENUINE LEATHER (ITALIAN), WITH INTERNAL HIGH-DENSITY S-SHAPED SPRINGS, WEBBING, AND DENSE FOAM PADDING INSIDE.
- > TOP QUALITY
- > HIGH BACK WITH HEAD REST BACK REVOLVING CHAIR.
- >MULTIFUNCTIONAL BASE WITH TILT AND LOCK FUNCTIONS FOR REASONABLE AND CONVENIENT SERVICE.
- >ALUMINUM FIVE-STAR LEGS WITH CASTERS PROVIDE STABLE SUPPORT.
- > MULTI FUNCTIONAL AND AUTOMATICALLY SELF-WEIGHT ADJUSTABLE MECHANISM (THICKNESS 3 MM).
- > DIECASTED ALUMINIUM BASE 400 MM.
- > LUMBAR BACK SUPPORT.
- > TORSION BAR BASIC TILTING MECHANISM.
- > THE CHAIR MUST HAVE BEST QUALITY BASE WHEELS WITH LOCKING MECHANISM.
- > ALL FABRICS, LEATHERS, AND FINISHES WILL BE APPROVED UPON PHYSICAL INSPECTION OF SWATCHES BY ARCHITECT. HAVING ADJUSTABLE ARMS SUPPORT





# **DESCRIPTION:**

#### >DIMENSIONS 600 X 560 X 800 MM

- > AUTHENTIC GENUINE LEATHER (ITALIAN), WITH INTERNAL HIGH-DENSITY S-SHAPED SPRINGS, WEBBING, AND DENSE FOAM PADDING INSIDE.
- > TOP QUALITY
- > MEDIUM BACK STATIONARY CHAIR.
- > >ALUMINUM BASE.
- > MULTI FUNCTIONAL AND AUTOMATICALLY SELF-WEIGHT ADJUSTABLE MECHANISM (THICKNESS 3 MM) HEIGHT ADJUSTMENT ONLY.
- > > DIECASTED ALUMINIUM BASE 300 MM.
- > ALL FABRICS, LEATHERS, AND FINISHES WILL BE APPROVED UPON PHYSICAL INSPECTION OF SWATCHES BY ARCHITECT. HAVING ADJUSTABLE ARMS SUPPORT





## **DESCRIPTION:**

>SIZE: 16" DIA, 20" HEIGHT

> TINTED GLASS TOP OCCASIONAL TABLE WITH SHEESHAM WOOD LEGS IN POLISH FINISH, GLASS TO BE APPROVED BY ARCHITECT





- > SIZE: 30" WIDTH, 24" DEPTH, 36" HEIGHT.
- >SUPPORTED ON SHEESHAM LEGS IN POLISH