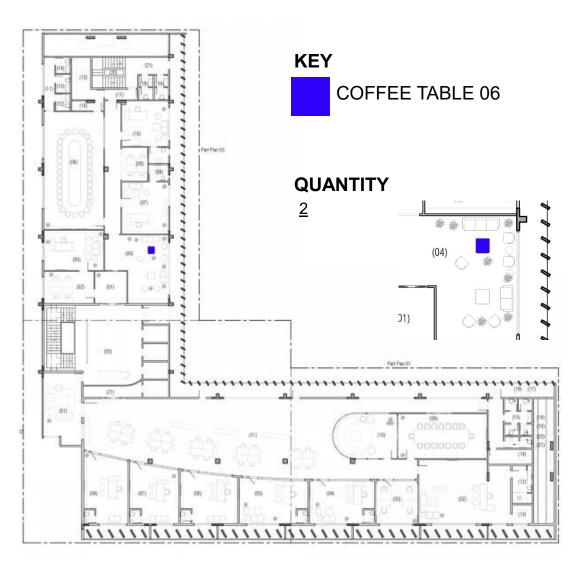

# 2.1.7. Important Instructions

- i) Bidder to mark Furniture Layout. The successful is bound mark the furniture and keep the markings displayed on site till the Furniture is delivered on site, as per the Floor Plan. The Bidder may use Tape on any other temporary means of marking.
- ii) The successful Bidder shall submit (03) THREE SWATCHES each of all Furniture Finishes (6" x 6") sample of all Swatches, Paint, Colours, Laminates, etc., for approval Of PA/Consultant firm MESA. Including Furniture Accessories.