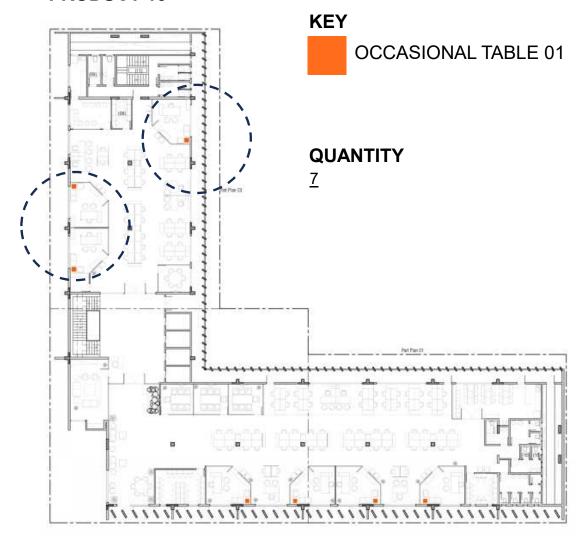

# 2.1.7. Important Instructions

- i) Bidder to mark Furniture Layout. The successful is bound mark the furniture and keep the markings displayed on site till the Furniture is delivered on site, as per the Floor Plan. The Bidder may use Tape on any other temporary means of marking.
- ii) The successful Bidder shall submit (03) THREE SWATCHES each of all Furniture Finishes (6" x 6") sample of all Swatches, Paint, Colours, Laminates, etc., for approval Of PA/Consultant firm MESA. Including Furniture Accessories.