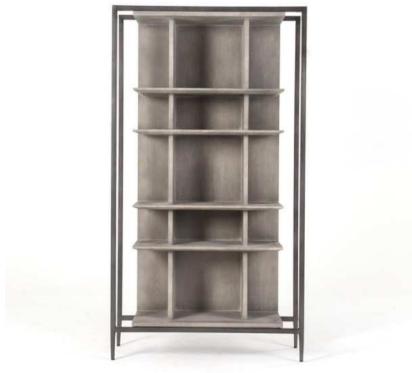

IC.
  - > SPONGE: HIGH QUALITY POLYMERIC URETHANE FOAM 1.4 MINIMUM DENSITY AS THE DIFFERENCE PART , SEAT AND BACK.
  - > SPRING: IMPORTED SPRING FOR STRONG SUPPORT.
  - > ALL FABRICS, LEATHERS, AND FINISHES WILL BE APPROVED UPON PHYSICAL INSPECTION OF SWATCHES BY ARCHITECT.





- > SIZE: (LxWxH) 11'-6" x 1'-3" x 9'-6"
- > OAK PLY SHLEVING UNIT WITH OAK VENEER PASTED ON CABINET SHUTTERS FINISHED IN POLISH FINISH
- > CABINET SHUTTERS TO BE MADE WITH 8MM TINTED TEMPERED GLASS IN DECO PAINTED MS FRAME
- > ALL CABINETS SHUTTERS TO HAVE PUSH MECHANISM HARDWARE
- > EXPOSED BACK WALL TO BE MADE OF MARBLE (RIO BLUE, BLYUE ONYX, SILVER TRAVETINE, BLUEBERRY OR EQUIVALENT)
- > EXPOSED SHELVES TO BE MADE IN MILD STEEL WITH POWDER COATED FINISH
- > ALL MARBLES AND FINISHES TO BE APROVED BY ARCITECT





- > SIZE: (LxWxH) 7'-10" x 1'-3" x 9'-6"
- > OAK PLY SHLEVING UNIT WITH OAK VENEER PASTED FINISHED IN POLISH FINISH
- > FRAME TO BE MADE IN MS WITH POWDER COATED FINISH





- > SIZE: 24'-6" X 1'-6" X 1'-0" (LXWXH)
- > SUPPLYING AND FABRICATION OF TV CONSOLE UNIT USING OAK PLY WITH WOOD VENEER POLISHED FINISH WITH LED PELMIT BACK WALL, DRAWERS AND SHELVES AS PER DRAWINGS.
- > TV CONSOLE SHAL CONSIST OF BASIC FRAMING MADE OF SHESHAM WITH OAK VENEER (POLISHED) WOOD ON TOP.
- > MS FRAME HAVING A SPACING OF 2 FEET BY 2 FEET MADE OF 1" SQUARE PIPE WITH AN OFFSET OF 1" FROM THE WALL MADE OF 12 SWG METAL SECTIONS AS THE FRAMING TO HOST MARBLE ON.
- > >BACKLIT MARBLE (RIO BLUE OR EQUIVALENT) TO BE USED AND SOURCED FROM SINGLE QUARY HAVING SEAMLESS GRAINS AND PATTERNS FOR INTEGRATION HAVING MITER