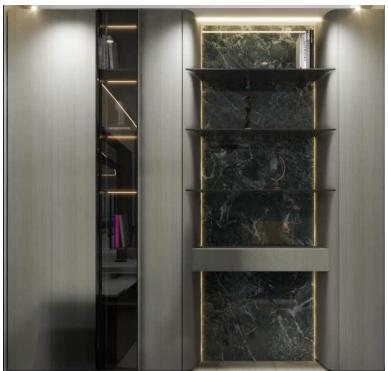

IN POLISH FINISH , MARBLE TO BE APPROVED BY ARCHITECT (RIO BLUE, BLUE ONYX, SILVER TRAVERTINE, BLUEBERRY OR EQUIVALENT





# **DESCRIPTION:**

> SIZE: 3'-3" DIA, 1'-6" H >SIZE 2: 2'-9" DIA, 1'4" H

> MARBLE TOP COFFEE TABLE WITH SHEESHAM WOOD LEGS IN POLISH FINISH, MARBLE TO BE APPROVED BY ARCHITECT (RIO BLUE, BLUE ONYX, SILVER TRAVERTINE, BLUEBERRY OR EQUIVALENT)





## **DESCRIPTION:**

#### (LXWXH) 3'-0" X 2'-10" X 2'-10"

- >SUPPORTED ON POWDER COATED MS LEGS .
- > MDF/ WOOD FRAMEWORK,
- > SPONGE: HIGH QUALITY POLYMERIC URETHANE FOAM 1.4 MINIMUM DENSITY AS THE DIFFERENCE PART , SEAT AND BACK. UPHOLSTERED WITH TOP-QUALITY IMPORTED FABRIC
- > SPRING: IMPORTED SPRING FOR STRONG SUPPORT.
- > ALL FABRICS, AND FINISHES WILL BE APPROVED UPON PHYSICAL INSPECTION OF SWATCHES BY ARCHITECT.





Pantone 5645

**EXECUTIVE DIRECTOR 4, 5** 

> SIZE: (LxWxH) 12'-6" x 1'-3" x 9'-6".

**EXECUTIVE DIRECTOR 2** 

> SIZE: (LxWxH) 10'-0" x 1'-3" x 9'-6".

**EXECUTIVE DIRECTOR 3** 

> SIZE: (LxWxH) 16'-4" x 1'-3" x 9'-6".

**EXECUTIVE DIRECTOR 1** 

> SIZE: (LxWxH) 10'-0" x 1'-3" x 9'-6".

- > OAK PLY SHLEVING UNIT WITH OAK VENEER PASTED ON CABINET SHUTTERS FINISHED IN POLISH FINISH
- > CABINET SHUTTERS TO BE MADE WITH 8MM TINTED TEMPERED GLASS IN DECO PAINTED MS FRAME
- > ALL CABINETS SHUTTERS TO HAVE PUSH MECHANISM HARDWARE
- > EXPOSED BACK WALL TO BE MADE OF MARBLE (RIO BLUE, BLYUE ONYX, SILVER TRAVETINE, BLUEBERRY OR EQUIVALENT)
- > EXPOSED SHELVES TO BE MADE IN MILD STEEL WITH POWDER COATED FINISH
- > ALL MARBLES AND FINISHES TO BE APROVED BY ARCITECT





Pantone 431

**EXECUTIVE DIR