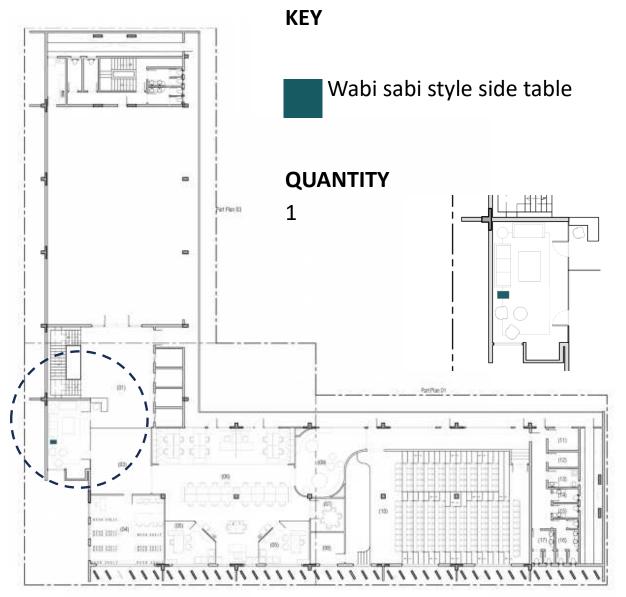

OF MS POWDER COATED FRAME HAVING 2' DIA BASE AND 5" VERTICAL MOUNT.
- > ALL FINISHES WILL BE APPROVED UPON PHYSICAL INSPECTION **OF** SWATCHES BY ARCHITECT.





# **DESCRIPTION:**

> SIZE: 1'-8" x 1'-8" x 2'-0" (LxWxH)
>SUPPLYING OCCASIONAL TABLE WITH CORIAN TOP AND CORIAN BASE, CORIAN TO BE APPROVED BY ARCHITECT (DUPONT OR EQUIVALENT AMERICAN CORIAN)

> SIZE: 1'-8" X 1'-8" X 2'-0" (LXWXH)





# **DESCRIPTION:**

> SIZE: 1'-8" x 1'-8" x 2'-0" (LxWxH)

> MARBLE TOP SIDE TABLE WITH SHEESHAM WOOD LEGS IN POLISH FINISH, MARBLE TO BE APPROVED BY ARCHITECT (RIO BLUE, BLUE ONYX, SILVER TRAVERTINE, BLUEBERRY OR EQUIVALENT)





# **DESCRIPTION:**

> SIZE: 1'-8" x 1'-8" x 2'-0" (LxWxH)
> SHEESHAM WOOD TOP IN POLISH FINISH WITH SHEESHAM WOOD CONICAL BASE WITH BRASS DETAILS LEGS IN POLISH FINISH





# **DESCRIPTION:**

> SIZE: 18" DIA, 1'-10" H (VISITOR'S LOUNGE)

>SIZE 2: 15" DIA, 2'-3" H

> NESTING MARBLE TOP SIDE TABLE WITH SHEESHAM WOOD LEGS IN POLISH FINISH , MARBLE TO BE APPROVED BY ARCHITECT (RIO BLUE, BLUE ONYX, SILVER TRAVERTINE, BLUEBERRY OR EQUIVALENT)





# DESCRIPTION:

> SIZE: (LXWXH) 9'-6" X 1'-0" X 8'-0"

>16MM THICK OAK PLY WITH OAK VENEER PASTED IN POLISH FINISH INCLUDING POLISHING WHEREVER REQUIRED AS PER DESIGN AND INSTRUCTIONS BY ARCHITECT.