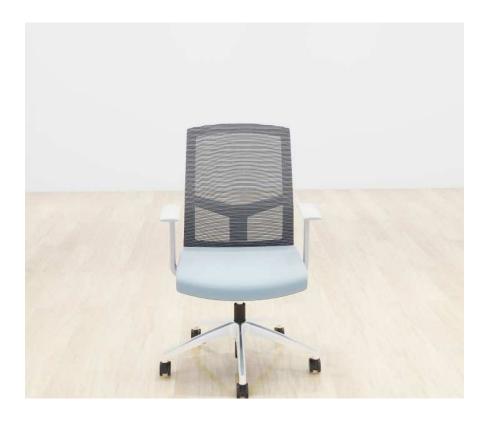

# 2.1.7. Important Instructions

- i) Bidder to mark Furniture Layout. The successful is bound mark the furniture and keep the markings displayed on site till the Furniture is delivered on site, as per the Floor Plan. The Bidder may use Tape on any other temporary means of marking.
- ii) The successful Bidder shall submit (03) THREE SWATCHES each of all Furniture Finishes (6" x 6") sample of all Swatches, Paint, Colours, Laminates, etc., for approval Of PA/Consultant firm MESA. Including Furniture Accessories.