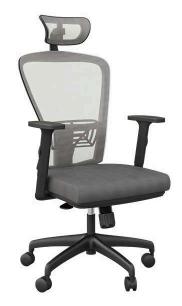

# 2.1.7. Important Instructions

- i) Bidder to mark Furniture Layout. The successful is bound mark the furniture and keep the markings displayed on site till the Furniture is delivered on site, as per the Floor Plan. The Bidder may use Tape on any other temporary means of marking.
- ii) The successful Bidder shall submit (03) THREE SWATCHES each of all Furniture Finishes (6" x 6") sample of all Swatches, Paint, Colours, Laminates, etc., for approval Of PA/Consultant firm MESA. Including Furniture Accessories.