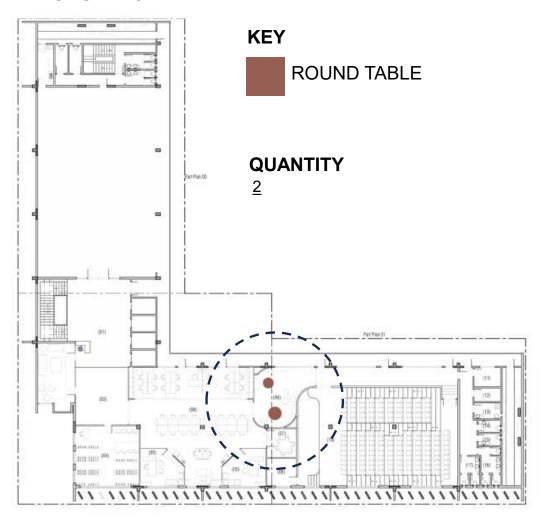

BASE HAVING RUBBER GLIDES.





# **DESCRIPTION:**

> SIZE: 4'-0" X 1'-9" X 2'-0" (LXWXH)
>1 1/2" THICK SHEESHAM WOOD CONSOLE TABLE
TOP IN MARBLE DIAGNOSE WHITE OR SIMILAR FINISH TO BE APPROVED BY
ARCHITECT, >SHEESHAM WOOD LEGS WITH 2" THICKNESS AND 12" DEPTH.
>TABLE LEGS WITH RUBBER GLIDE.





- > SIZE: 5'-0"X3'-0", 1'-3" H (VISITORS LOUNGE)
- > MARBLE PLINTH COFFEE TABLE WITH 2" BASE, MDF FRAME WITH MARBLE PASTED
- , MARBLE TO BE APPROVED BY ARCHITECT
   > (RIO BLUE, BLUE ONYX, SILVER TRAVERTINE, BLUEBERRY OR EQUIVALENT)





# **DESCRIPTION:**

> SIZE: 3'-3" DIA, 1'-6" H (VISITOR'S LOUNGE)

>SIZE 2: 2'-9" DIA, 1'4" H

> MARBLE TOP COFFEE TABLE WITH SHEESHAM WOOD LEGS IN POLISH FINISH, MARBLE TO BE APPROVED BY ARCHITECT (RIO BLUE, BLUE ONYX, SILVER TRAVERTINE, BLUEBERRY OR EQUIVALENT)





# **DESCRIPTION:**

> SIZE: 4'-6" DIA, 1'-4" H (VISITOR'S LOUNGE)

>SIZE 2: 3'-3" DIA, 1'4" H

> MARBLE TOP COFFEE TABLE WITH SHEESHAM WOOD LEGS IN POLISH FINISH, MARBLE TO BE APPROVED BY ARCHITECT (RIO BLUE, BLUE ONYX, SILVER TRAVERTINE, BLUEBERRY OR EQUIVALENT)

# **PRODUCT 16B**





#### **DESCRIPTION:**

#### >SIZE: (LXWXH) 5'-6"X 2'-6"X 2'-6"| SIDE RETURN (LXWXH) 4"-0" X 1-6" X 2'-0"

- > FINISH: POLISHED WOOD VENEER IN TWO TONES WITH MATCHING WOODEN LIPPING, DESKTOP OF ARCHITECT'S CHOICE OF COLOUR & FINISH.
- > DESK TOP THICKNESS IS (12 MM TOP+ 12 MM (CAVITY) 12 MM BOTTOM) WITH EMBEDDED FRAMING, HAVING LIPPING OF MATCHING COLOR.
- >HAVING CENTRAL LEATHER PANEL WITH 1 MM INSET OF 30 " LENGTH. 22" WIDTH.
- > MODESTY TO BE A PART OF THE WORKSTATION: SUSPENDED IN PLACE USING SS CLIP