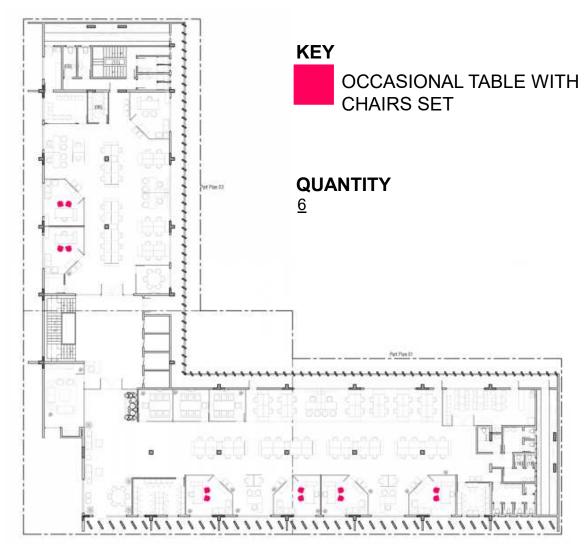

CHANISM.
- > ALL FABRICS, MESH, AND FINISHES WILL BE APPROVED UPON PHYSICAL INSPECTION OF SWATCHES BY ARCHITECT. HAVING ADJUSTABLE ARMS SUPPORT.





- > SIZE: 30" WIDTH, 24" DEPTH, 39" HEIGHT.
- > FRAME MATERIAL:SHEESHAM WOOD
- > SYNTHETIC LEATHER UPHOLSTERY OF ARCHITECT'S CHOICE OF COLOUR & FINISH.
- > SEAT FOAM : POLYURETHANE FOAM WITH APPROPRIATE FABRIC OF ARCHITECT'S CHOICE OF COLOUR & FINISH.
- > FOAM DENSITY (MASTER OR MOLTY) : 18 KG/ CUBIC CM. > BACK FOAM (MASTER OR MOLTY) : POLYURETHANE FOAM WITH SILICON FILL AT ARMS.
- > BACK FOAM DENSITY : 22 KG/CUBIC CM S-SPRING WEBBING.
- > THE ARMCHAIR IS BASED ON MS POWDER COATED METAL LEGS.
- > THE LEG BASE MUST HAVE RUBBER PADDING.
- > ALL FABRICS, LEATHERS, AND FINISHES WILL BE APPROVED UPON PHYSICAL INSPECTION OF SWATCHES BY ARCHITECT.





- > CHAIR SIZE: 24" WIDTH, 18" DEPTH, 39" HEIGHT + TABLE 16" DIA, 20" HEIGHT CHAIRS (02)
- > FRAME MATERIAL: SHESHAM WOOD.
- > SYNTHETIC LEATHER UPHOLSTERY OF ARCHITECT'S CHOICE OF COLOUR & FINISH.
- > SEAT FOAM (MOLTY OR MASTER) : POLYURETHANE FOAM WITH APPROPRIATE FABRIC OF ARCHITECT'S CHOICE OF COLOUR & FINISH.
- > FOAM DENSITY: 18 KG/ CUBIC CM.
- > BACK FOAM : POLYURETHANE FOAM WITH SILICON FILL AT ARMS.
- > BACK FOAM DENSITY: 22 KG/CUBIC CM S-SPRING WEBBING.
- > THE ARMCHAIR IS BASED ON POWDER COATED METAL LEGS
- > THE LEG BASE MUST HAVE RUBBER GLIDES.
- > ALL FABRICS, LEATHERS, AND FINISHES WILL BE APPROVED UPON PHYSICAL INSPECTION OF SWATCHES BY ARCHITECT.
  TABLE (01)
- >PAINTED TAMPERED 12MM GLASS TOP TABLE
- >MS POWDER COATED FRAME (VERTICAL) 03 LEGS 8MM TH.
- >MS GLASS EDGIN