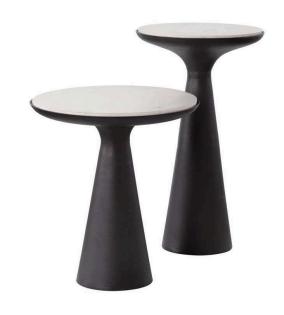

F MS POWDER COATED FRAME HAVING 2' DIA BASE AND 5" VERTICAL MOUNT.
- > ALL FINISHES WILL BE APPROVED UPON PHYSICAL INSPECTION **OF** SWATCHES BY ARCHITECT.





# **DESCRIPTION:**

> SIZE: 1'-8" x 1'-8" x 2'-0" (LxWxH)
>SUPPLYING OCCASIONAL TABLE WITH CORIAN TOP AND CORIAN BASE, CORIAN TO BE APPROVED BY ARCHITECT (DUPONT OR EQUIVALENT AMERICAN CORIAN)

> SIZE: 1'-8" X 1'-8" X 2'-0" (LXWXH)





# **DESCRIPTION:**

> SIZE: 1'-8" x 1'-8" x 2'-0" (LxWxH)

> MARBLE TOP SIDE TABLE WITH SHEESHAM WOOD LEGS IN POLISH FINISH, MARBLE TO BE APPROVED BY ARCHITECT (RIO BLUE, BLUE ONYX, SILVER TRAVERTINE, BLUEBERRY OR EQUIVALENT)





# **DESCRIPTION:**

> SIZE: 1'-8" x 1'-8" x 2'-0" (LxWxH)
> SHEESHAM WOOD TOP IN POLISH FINISH WITH SHEESHAM WOOD CONICAL BASE WITH BRASS DETAILS LEGS IN POLISH FINISH





# **DESCRIPTION:**

> SIZE: 18" DIA, 1'-10" H (VISITOR'S LOUNGE)

>SIZE 2: 15" DIA, 2'-3" H

> NESTING MARBLE TOP SIDE TABLE WITH SHEESHAM WOOD LEGS IN POLISH FINISH , MARBLE TO BE APPROVED BY ARCHITECT (RIO BLUE, BLUE ONYX, SILVER TRAVERTINE, BLUEBERRY OR EQUIVALENT)





# DESCRIPTION:

> SIZE: (LXWXH) 9'-6" X 1'-0" X 8'-0"

>16MM THICK OAK PLY WITH OAK VENEER PASTED IN POLISH FINISH INCLUDING POLISHING WHEREVER REQUIRED AS PER DESIGN AND INSTRUCTIONS BY ARCHITECT.