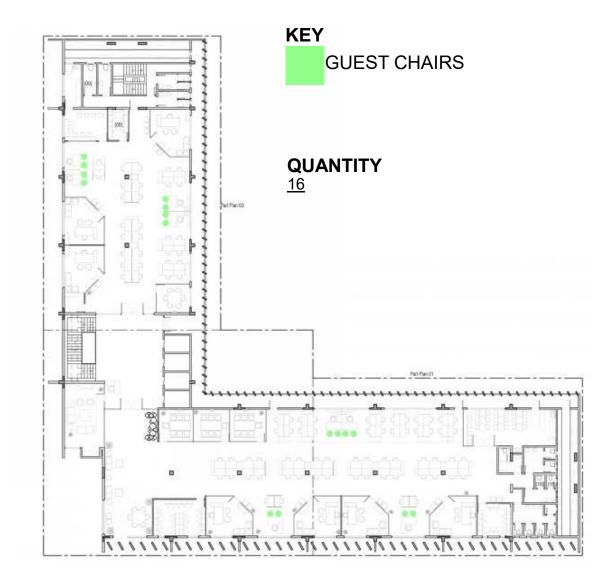

C TILTING MECHANISM.
- > THE CHAIR MUST HAVE BEST QUALITY BASE WHEELS WITH LOCKING MECHANISM.
- > ALL FABRICS, LEATHERS, AND FINISHES WILL BE APPROVED UPON PHYSICAL INSPECTION OF SWATCHES BY ARCHITECT. HAVING ADJUSTABLE ARMS SUPPORT SCRIPTION:

#### **PRODUCT 6B**





- > SIZE: 24" WIDTH, 18" DEPTH, 45" HEIGHT.TOP NOTCH QUALITY
- > HIGH BACK WITH HEAD AND ARM REST BACK REVOLVING CHAIR.
- > CHAIR FRAME MADE OF WOODEN PLY
- > MULTI FUNCTIONAL AND AUTOMATICALLY SELF-WEIGHT ADJUSTABLE MECHANISM (THICKNESS 3 MM).
- > DIECASTED ALUMINIUM BASE 350 MM.
- > LEATHEROID PADDED SEAT AND ARM REST
- > LUMBAR BACK SUPPORT.
- > IMPORTED LEATHER
- > TORSION BAR BASIC TILTING MECHANISM.
- > LIFT APPROVED WITH SGS.
- > THE CHAIR MUST HAVE BEST QUALITY BASE WHEELS WITH LOCKING MECHANISM.

## **PRODUCT 7A**





## **DESCRIPTION:**

SIZE: 24" WIDTH, 18" DEPTH, 36" HEIGHT.

- > FIXED VISITOR CHAIR,
- > MOLDED FOAM
- > ITALIAN LEATHER OF ARCHITECT'S CHOICE OF COLOR & FINISH.
- > BACK SHELL MADE OF WOOD VENEER .
- > HEIGHT ADJUSTABLE.
- > CUSTOMIZED SS. LEGS
- > LIFT APPROVED WITH SGS.
- > ALL FABRICS, LEATHERS, AND FINISHES WILL BE APPROVED UPON PHYSICAL INSPECTION OF SWATCHES BY ARCHITECT.

#### **PRODUCT 7B**





- > SIZE: 24" WIDTH, 18" DEPTH, 39" HEIGHT. MIDBACK
- > SHOULDER HEIGHT BACK REVOLVING CHAIR.
- > CHAIR FRAME MADE OF NYLON + BACK FIBER OF ARCHITECT'S CHOICE OF COLOUR & FINISH.
- > MULTI FUNCTIONAL AND AUTOMATICALLY SELF-WEIGHT ADJUSTABLE MECHANISM (THICKNESS 3 MM).
- > DIE CASTED ALUMINUM BASE 350 MM.
- > FABRIC PADDED SEAT
- > LUMBAR BACK SUPPORT.
- > MESH FABRIC.
- > TORSION BAR