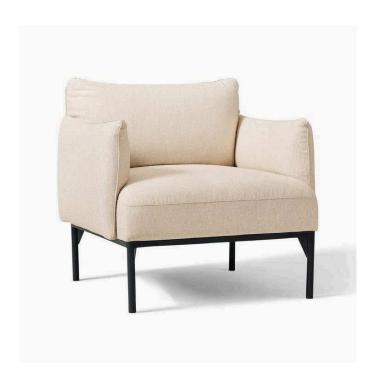

TERED IN IMPORTED FABRIC APPROVED BY ARCHITECT
- > SPONGE (MASTER OR MOLTY): HIGH QUALITY POLYMERIC URETHANE FOAM 1.4 MINIMUM DENSITY AS THE DIFFERENCE PART , SEAT AND BACK.
- > SPRING: IMPORTED SPRING FOR STRONG SUPPORT.
- > ALL FABRICS AND FINISHES WILL BE APPROVED UPON PHYSICAL INSPECTION OF SWATCHES BY ARCHITECT.





# **DESCRIPTION:**

> SIZE: 1'-6" DIA" x 2'-0" H

> MARBLE TOP SIDE TABLE WITH SHEESHAM WOOD FLUTED BASE IN POLISH FINISH , MARBLE TO BE APPROVED BY ARCHITECT (RIO BLUE, BLUE ONYX, SILVER TRAVERTINE, BLUEBERRY OR EQUIVALENT





# **DESCRIPTION:**

> SIZE: 3'-3" DIA, 1'-6" H >SIZE 2: 2'-9" DIA, 1'4" H

> MARBLE TOP COFFEE TABLE WITH SHEESHAM WOOD LEGS IN POLISH FINISH, MARBLE TO BE APPROVED BY ARCHITECT (RIO BLUE, BLUE ONYX, SILVER TRAVERTINE, BLUEBERRY OR EQUIVALENT)





## **DESCRIPTION:**

#### (LXWXH) 3'-0" X 2'-10" X 2'-10"

- >SUPPORTED ON POWDER COATED MS LEGS .
- > MDF/ WOOD FRAMEWORK,
- > SPONGE: HIGH QUALITY POLYMERIC URETHANE FOAM 1.4 MINIMUM DENSITY AS THE DIFFERENCE PART , SEAT AND BACK. UPHOLSTERED WITH TOP-QUALITY IMPORTED FABRIC
- > SPRING: IMPORTED SPRING FOR STRONG SUPPORT.
- > ALL FABRICS, AND FINISHES WILL BE APPROVED UPON PHYSICAL INSPECTION OF SWATCHES BY ARCHITECT.





Pantone 5645

**EXECUTIVE DIRECTOR 4, 5** 

> SIZE: (LxWxH) 12'-6" x 1'-3" x 9'-6".

**EXECUTIVE DIRECTOR 2** 

> SIZE: (LxWxH) 10'-0" x 1'-3" x 9'-6".

**EXECUTIVE DIRECTOR 3** 

> SIZE: (LxWxH) 16'-4" x 1'-3" x 9'-6".

**EXECUTIVE DIRECTOR 1** 

> SIZE: (LxWxH) 10'-0" x 1'-3" x 9'-6".

- > OAK PLY SHLEVING UNIT WITH OAK VENEER PASTED ON CABINET SHUTTERS FINISHED IN