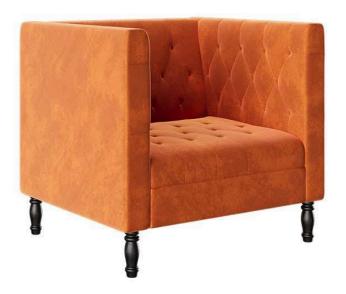

OF MATCHING COLOR.
- >LOCK, AS PER APPROVED SAMPLE AND AS DIRECTED BY ARCHITECT. NOTE:
- >CONTRACTOR MUST SUBMIT SAMPLES AND SHOP DRAWINGS FOR APPROVAL BEFORE EXECUTION OF WORKS. THE ARCHITECT/ ENGINEER ON SITE HAS THE AUTHORITY TO CHANGE DETAILS AS PER SITE.

# LOUNGE FURNITURE

# **PRODUCT 15a**





# **DESCRIPTION:**

#### (LXWXH) 3'-0" X 2'-10" X 2'-10" (ENTRANCE)

- >SHEESHAM LEGS IN POLISH FINISH
- > MDF FAME WORK, PADDED WITH FOAM, UPHOLSTERED WITH IMPORTED FABRIC, FABRIC SELECTION TO BE APPROVED BY ARCHITECT
- > SPONGE: HIGH QUALITY POLYMERIC URETHANE FOAM 1.4 MINIMUM DENSITY AS THE DIFFERENCE PART, SEAT AND BACK.
- > SPRING: IMPORTED SPRING FOR STRONG SUPPORT.
- > ALL FABRICS ANDFINISHES WILL BE APPROVED UPON PHYSICAL INSPECTION OF SWATCHES BY ARCHITECT.

#### **PRODUCT 15B**





#### DESCRIPTION:

#### (LxWxH) 3'-0" x 3'-0" x 2'-10" (VISITORS LOUNGE)

- >POWDERCOATED MS BASE
- > MDF FAME WORK, PADDED WITH FOAM, UPHOLSTERED WITH IMPORTED FABRIC, FABRIC SELECTION TO BE APPROVED BY ARCHITECT
- > SPONGE: HIGH QUALITY POLYMERIC URETHANE FOAM 1.4 MINIMUM DENSITY AS THE DIFFERENCE PART , SEAT AND BACK.
- > SPRING: IMPORTED SPRING FOR STRONG SUPPORT.
- > ALL FABRICS ANDFINISHES WILL BE APPROVED UPON PHYSICAL INSPECTION OF SWATCHES BY ARCHITECT.
- (LXWXH) 3'-0" X 2'-10" X 2'-10" (VISITORS LOUNGE)





- > (LXWXH) 7'-0" X 2'-9" X 2'-10" (VISITOR LOUNGE)
- > SUPPORTED ON POWDER COATED MS LEGS
- > MDF FRAMEWORK PADDED WITH HIGHT QUALITY FOAM, UPHOLSTERED IN IMPORTED FABRIC, APPROVED BY ARCHITECT
- > SPONGE (MASTER OR MOLTY): HIGH QUALITY POLYMERIC URETHANE FOAM
- 1.4 MINIMU