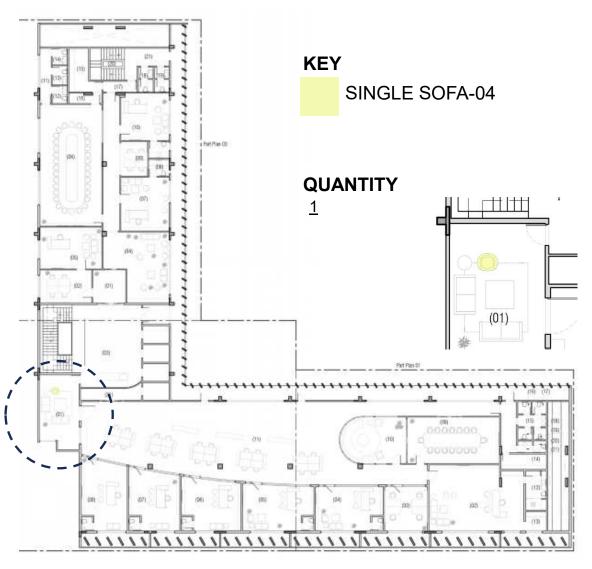

# 2.1.7. Important Instructions

- i) Bidder to mark Furniture Layout. The successful is bound mark the furniture and keep the markings displayed on site till the Furniture is delivered on site, as per the Floor Plan. The Bidder may use Tape on any other temporary means of marking.
- ii) The successful Bidder shall submit (03) THREE SWATCHES each of all Furniture Finishes (6" x 6") sample of all Swatches, Paint, Colours, Laminates, etc., for approval Of PA/Consultant firm MESA. Including Furniture Accessories.