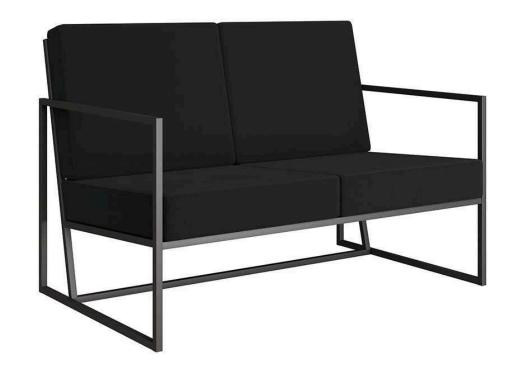

# 2.1.7. Important Instructions

- i) Bidder to mark Furniture Layout. The successful is bound mark the furniture and keep the markings displayed on site till the Furniture is delivered on site, as per the Floor Plan. The Bidder may use Tape on any other temporary means of marking.
- ii) The successful Bidder shall submit (03) THREE SWATCHES each of all Furniture Finishes (6" x 6") sample of all Swatches, Paint, Colours, Laminates, etc., for approval Of PA/Consultant firm MESA. Including Furniture Accessories.