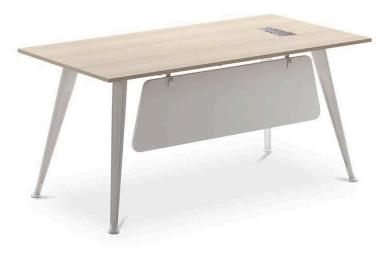

SIZE: 1'-7" x 1'-7" x 2'-0" (LxWxH)

> SHEESHAM WOOD TOP IN POLISH FINISH WITH SHEESHAM WOOD CONICAL BASE WITH BRASS DETAILS LEGS IN POLISH FINISH





- > SIZE: 5'-0" x 3'-6" x 1'-6" (LxWxH)
- > 12 TINTED GLASS TOP MOUNTED ON SHEESHAM WOOD LEGS (6" DIA) IN POLISH FINISH, MARBLE TO BE APPROVED BY ARCHITECT





- > (LxWxH) 14'-6" x 7'-6" x 2'-10"
- > MDF FAME WORK, PADDED WITH FOAM, UPHOLSTERED WITH IMPORTED FABRIC >FABRIC SELECTION TO BE APPROVED BY ARCHITECT
- > SPONGE: HIGH QUALITY POLYMERIC URETHANE FOAM 1.4 MINIMUM DENSITY AS THE DIFFERENCE PART, SEAT AND BACK.
- > SPRING: IMPORTED SPRING FOR STRONG SUPPORT.
- > ALL FABRICS ANDFINISHES WILL BE APPROVED UPON PHYSICAL INSPECTION OF SWATCHES BY ARCHITECT.
- >TO BE MADE IN 2 EQUAL MODULAR PIECES AND ASSEMBLED WITH INTERLOCKING SYSTEM





#### **DESCRIPTION:**

>SIZE: 5'-6" X 2'-3" (2'-6" HEIGHT); SIDE RETURN (1'-3" by 3'-6")

FINISH: LAMINATE WITH MATCHING LIPPING (PATEX LAMINATES SERIES OR EQUIVALENT) DESKTOP OF ARCHITECT'S CHOICE OF COLOUR & FINISH.

- > DESK TOP THICKNESS IS 25MM, HAVING LIPPING OF MATCHING COLOR.
  >HAVING A PARTITION WITH FABRIC SOFTBOARD OF NO MORE THAN 1'-4" HEIGHT HAVING TWO STUDDED ANCHORS WITH LOCK ON BOTTOM BETWEEN TWO WORKSTATION. EXTENDED THROUGHOUT THE EXTENT OF WORKSTATION
- > SQUARE LEGS "MS POWDER COATED" (TAPPERED) AT 15 DEGREE
- > LEG WALL THICKNESS IS 2.0MM POWDER COATED TO SPECIFIC COLOUR.
- > WORKSTATION TO HAVE A LINEAR POWER TRAY UNDERNEATH FOR CABLE DISTRIBUTION ALONG WITH A CUT-OUT ON TOP HAVING A TECHNOLOGY BOX AS SPECIFIED IN THE ELECTRICAL COMPONENT OF THE TENDER; PROVISION T