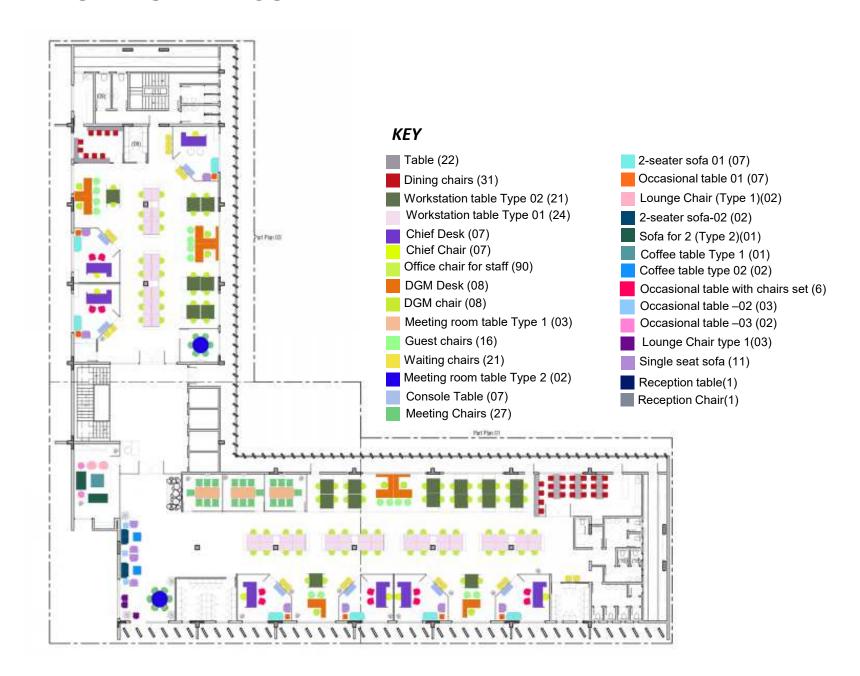

# 2.1.7. Important Instructions

- i) Bidder to mark Furniture Layout. The successful is bound mark the furniture and keep the markings displayed on site till the Furniture is delivered on site, as per the Floor Plan. The Bidder may use Tape on any other temporary means of marking.
- ii) The successful Bidder shall submit (03) THREE SWATCHES each of all Furniture Finishes (6" x 6") sample of all Swatches, Paint, Colours, Laminates, etc., for approval Of PA/Consultant firm MESA. Including Furniture Accessories.