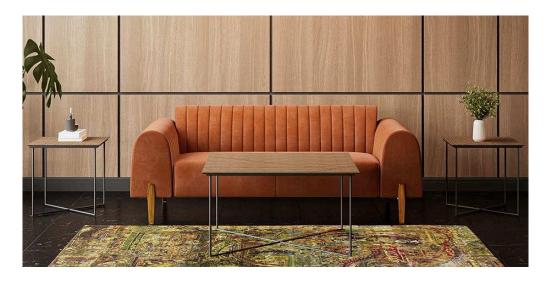

> SPONGE: HIGH QUALITY POLYMERIC URETHANE FOAM 1.4 MINIMUM DENSITY AS THE DIFFERENCE PART, SEAT AND BACK.
- > SPRING: IMPORTED SPRING FOR STRONG SUPPORT.
- > ALL FABRICS ANDFINISHES WILL BE APPROVED UPON PHYSICAL INSPECTION OF SWATCHES BY ARCHITECT.

#### **PRODUCT 15B**





#### DESCRIPTION:

#### (LxWxH) 3'-0" x 3'-0" x 2'-10" (VISITORS LOUNGE)

- >POWDERCOATED MS BASE
- > MDF FAME WORK, PADDED WITH FOAM, UPHOLSTERED WITH IMPORTED FABRIC, FABRIC SELECTION TO BE APPROVED BY ARCHITECT
- > SPONGE: HIGH QUALITY POLYMERIC URETHANE FOAM 1.4 MINIMUM DENSITY AS THE DIFFERENCE PART , SEAT AND BACK.
- > SPRING: IMPORTED SPRING FOR STRONG SUPPORT.
- > ALL FABRICS ANDFINISHES WILL BE APPROVED UPON PHYSICAL INSPECTION OF SWATCHES BY ARCHITECT.
- (LXWXH) 3'-0" X 2'-10" X 2'-10" (VISITORS LOUNGE)





- > (LXWXH) 7'-0" X 2'-9" X 2'-10" (VISITOR LOUNGE)
- > SUPPORTED ON POWDER COATED MS LEGS
- > MDF FRAMEWORK PADDED WITH HIGHT QUALITY FOAM, UPHOLSTERED IN IMPORTED FABRIC, APPROVED BY ARCHITECT
- > SPONGE (MASTER OR MOLTY): HIGH QUALITY POLYMERIC URETHANE FOAM
- 1.4 MINIMUM DENSITY AS THE DIFFERENCE PART, SEAT AND BACK.
- > SPRING: IMPORTED SPRING FOR STRONG SUPPORT.
- > ALL FABRICS AND FINISHES WILL BE APPROVED UPON PHYSICAL INSPECTION OF SWATCHES BY ARCHITECT.





- > (LXWXH) 7'-0" X 2'-9" X 2'-10" (VISITOR LOUNGE)
- > SUPPORTED ON POWDER COATED MS LEGS
- > MDF FRAMEWORK PADDED WITH HIGHT QUALITY FOAM, UPHOLSTERED IN IMPORTED FABRIC, APPROVED BY ARCHITECT
- > SPONGE (MASTER OR MOLTY): HIGH QUALITY POLYMERIC URETHANE FOAM
- 1.4 MINIMUM DENSITY AS THE DIFFERENCE PART , SEAT AND BACK.
-