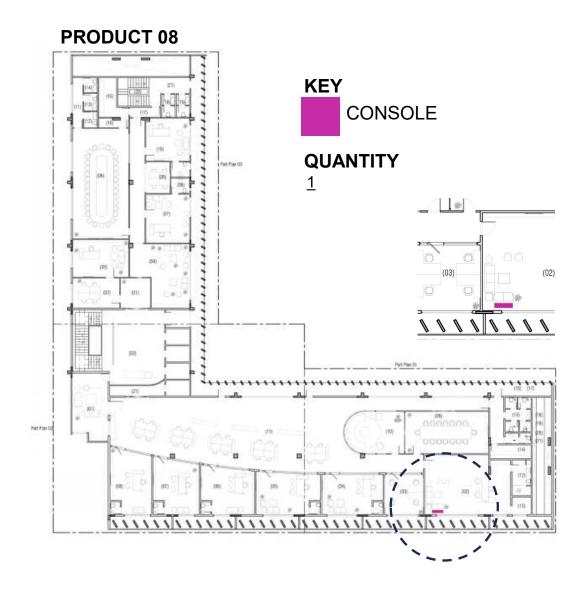

STRONG SUPPORT.
- > ALL FABRICS, AND FINISHES WILL BE APPROVED UPON PHYSICAL INSPECTION OF SWATCHES BY ARCHITECT.





- > SIZE: 5'-0" x 3'-6" x 1'-8" (LxWxH)
- > MARBLE TOP COFFEE TABLE WITH SHEESHAM WOOD BASE IN POLISH FINISH, MARBLE TO BE APPROVED BY ARCHITECT (RIO BLUE, BLUE ONYX, SILVER TRAVERTINE, BLUEBERRY OR EQUIVALENT)







- > SIZE: (LXWXH) 8'-0" X 3'-3" X 2'-6"
- > SUPPORTED SHEESHAM WOOD LEGS IN POLISH FINISH
  - > UPHOLSTERED WITH TOP-QUALITY IMPORTED FAUX LEATHERETTE / FABRIC.
  - > SPONGE: HIGH QUALITY POLYMERIC URETHANE FOAM (MASTER/ MOLYFOAM EQUIVALENT) 1.4 MINIMUM DENSITY AS THE DIFFERENCE PART , SEAT AND BACK.
  - > SPRING: IMPORTED SPRING FOR STRONG SUPPORT.
  - > ALL FABRICS, LEATHERS, AND FINISHES WILL BE APPROVED UPON PHYSICAL INSPECTION OF SWATCHES BY ARCHITECT.





- > SIZE: 4'-6" X 1'-6" X 3'-0" (LXWXH)
- > 1 1/2" THICK POWDER COATED MS LEGS
  TOP IN MARBLE DIAGNOSE WHITE OR SIMILAR FINISH TO BE APPROVED BY ARCHITECT,
  - >TABLE LEGS WITH RUBBER GLIDE.





- > SIZE: 1'-8" X 1'-8" X 2'-0" (LXWXH)
  >OCCASIONAL TABLE WITH SHEESHAM TOP IN POLISH FINISH
- >OAK WOOD TAPERED BASE IN POLISH FINISH UPHOLSTERES IN LEATHER, FINISHES TO BE APPROVED BY ARCHITECT





- > SIZE: 1'-8" X 1'-8" X 2'-0" (LXWXH)
  > MARBLE TOP SIDE TABLE WITH SHEESHAM WOOD BASE IN POLISH FINISH, MARBLE TO BE APPROVED BY ARCHITECT (RIO BLUE, BLUE ONYX, SILVER TRAVERTINE, **BLUEBERRY OR EQUIVALENT)**





- > Size: (LxWxH) 6'-6" x 3'-3" x 2'-9"
- > >SUPPORTED ON POWDER COATED METAL LEGS
  - > UPHOLSTERED WITH TOP-QUALITY IMPORTED FAUX LEATHERETTE / FABRIC.
  - > SPONGE: HIGH QUALI