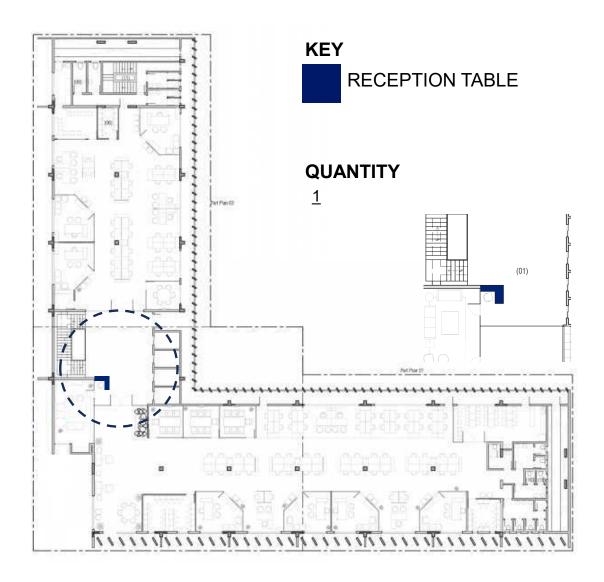

# 2.1.7. Important Instructions

- i) Bidder to mark Furniture Layout. The successful is bound mark the furniture and keep the markings displayed on site till the Furniture is delivered on site, as per the Floor Plan. The Bidder may use Tape on any other temporary means of marking.
- ii) The successful Bidder shall submit (03) THREE SWATCHES each of all Furniture Finishes (6" x 6") sample of all Swatches, Paint, Colours, Laminates, etc., for approval Of PA/Consultant firm MESA. Including Furniture Accessories.