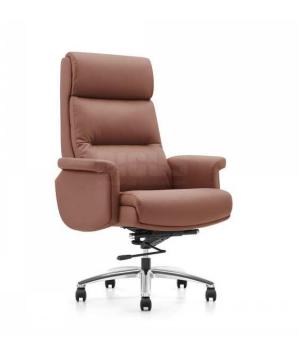

# 2.1.7. Important Instructions

- i) Bidder to mark Furniture Layout. The successful is bound mark the furniture and keep the markings displayed on site till the Furniture is delivered on site, as per the Floor Plan. The Bidder may use Tape on any other temporary means of marking.
- ii) The successful Bidder shall submit (03) THREE SWATCHES each of all Furniture Finishes (6" x 6") sample of all Swatches, Paint, Colours, Laminates, etc., for approval Of PA/Consultant firm MESA. Including Furniture Accessories.