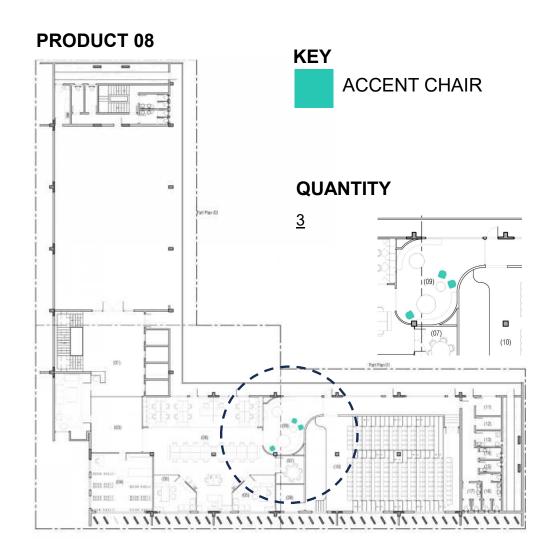

- > MDF FAME WORK, PADDED WITH FOAM, UPHOLSTERED WITH IMPORTED FABRIC, FABRIC SELECTION TO BE APPROVED BY ARCHITECT
- > SPONGE: HIGH QUALITY POLYMERIC URETHANE FOAM 1.4 MINIMUM DENSITY AS THE DIFFERENCE PART , SEAT AND BACK.
- > SPRING: IMPORTED SPRING FOR STRONG SUPPORT.
- > ALL FABRICS ANDFINISHES WILL BE APPROVED UPON PHYSICAL INSPECTION OF SWATCHES BY ARCHITECT.





#### (LXWXH) 3'-0" X 2'-10" X 2'-10" (CHIEF ROOMS)

- >SUPPORTED ON SHEESHAM LEGS IN POLISH FINISH.
- > MDF/ WOOD FRAMEWORK,
- > SPONGE: HIGH QUALITY POLYMERIC URETHANE FOAM 1.4 MINIMUM DENSITY AS THE DIFFERENCE PART , SEAT AND BACK. UPHOLSTERED WITH TOP-QUALITY IMPORTED FABRIC
- > SPRING: IMPORTED SPRING FOR STRONG SUPPORT.
- > ALL FABRICS, AND FINISHES WILL BE APPROVED UPON PHYSICAL INSPECTION OF SWATCHES BY ARCHITECT.





#### (LxWxH) 3'-0" x 3'-0" x 2'-10" (VISITORS LOUNGE)

- >POWDERCOATED MS BASE
- > MDF FAME WORK, PADDED WITH FOAM, UPHOLSTERED WITH IMPORTED FABRIC, FABRIC SELECTION TO BE APPROVED BY ARCHITECT
- > SPONGE: HIGH QUALITY POLYMERIC URETHANE FOAM 1.4 MINIMUM DENSITY AS THE DIFFERENCE PART , SEAT AND BACK.
- > SPRING: IMPORTED SPRING FOR STRONG SUPPORT.
- > ALL FABRICS ANDFINISHES WILL BE APPROVED UPON PHYSICAL INSPECTION OF SWATCHES BY ARCHITECT.





#### **DESCRIPTION:**

SIZE: 24" WIDTH, 18" DEPTH, 36" HEIGHT.

- > FIXED VISITOR CHAIR,
- > MOLDED FOAM
- > ITALIAN LEATHER OF ARCHITECT'S CHOICE OF COLOR & FINISH.
- > BACK SHELL MADE OF WOOD VENEER .
- > HEIGHT ADJUSTABLE.
- > CUSTOMIZED SS. LEGS
- > LIFT APPROVED WITH SGS.
- > ALL FABRICS, LEATHERS, AND FINISHES WILL BE APPROVED UPON PHY