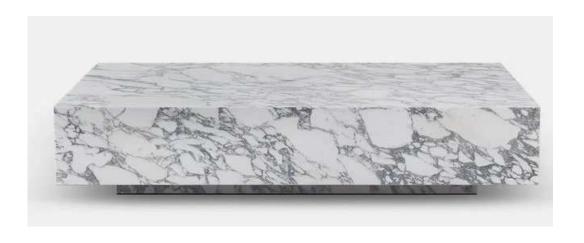

> BACK FOAM : POLYURETHANE FOAM WITH SILICON FILL AT ARMS.
- > BACK FOAM DENSITY: 22 KG/CUBIC CM S-SPRING WEBBING.
- > THE ARMCHAIR IS BASED ON POWDER COATED METAL LEGS
- > THE LEG BASE MUST HAVE RUBBER GLIDES.
- > ALL FABRICS, LEATHERS, AND FINISHES WILL BE APPROVED UPON PHYSICAL INSPECTION OF SWATCHES BY ARCHITECT.
  TABLE (01)
- >PAINTED TAMPERED 12MM GLASS TOP TABLE
- >MS POWDER COATED FRAME (VERTICAL) 03 LEGS 8MM TH.
- >MS GLASS EDGING TO BE MADE MONOLITH WITH VERTICAL LEGS.
- >12 INCHES ROUND BASE HAVING RUBBER GLIDES.





# **DESCRIPTION:**

> SIZE: 4'-0" X 1'-9" X 2'-0" (LXWXH)
>1 1/2" THICK SHEESHAM WOOD CONSOLE TABLE
TOP IN MARBLE DIAGNOSE WHITE OR SIMILAR FINISH TO BE APPROVED BY
ARCHITECT, >SHEESHAM WOOD LEGS WITH 2" THICKNESS AND 12" DEPTH.
>TABLE LEGS WITH RUBBER GLIDE.





- > SIZE: 5'-0"X3'-0", 1'-3" H (VISITORS LOUNGE)
- > MARBLE PLINTH COFFEE TABLE WITH 2" BASE, MDF FRAME WITH MARBLE PASTED
- , MARBLE TO BE APPROVED BY ARCHITECT
   > (RIO BLUE, BLUE ONYX, SILVER TRAVERTINE, BLUEBERRY OR EQUIVALENT)





# **DESCRIPTION:**

> SIZE: 3'-3" DIA, 1'-6" H (VISITOR'S LOUNGE)

>SIZE 2: 2'-9" DIA, 1'4" H

> MARBLE TOP COFFEE TABLE WITH SHEESHAM WOOD LEGS IN POLISH FINISH, MARBLE TO BE APPROVED BY ARCHITECT (RIO BLUE, BLUE ONYX, SILVER TRAVERTINE, BLUEBERRY OR EQUIVALENT)





# **DESCRIPTION:**

> SIZE: 4'-6" DIA, 1'-4" H (VISITOR'S LOUNGE)

>SIZE 2: 3'-3" DIA, 1'4" H

> MARBLE TOP COFFEE TABLE WITH SHEESHAM WOOD LEGS IN POLISH FINISH, MARBLE TO BE APPROVED BY ARCHITECT (RIO BLUE, BLUE ONYX, SILVER TRAVERTINE, BLUEBERRY OR EQUIVALENT)

# **PRODUCT 16B**





###