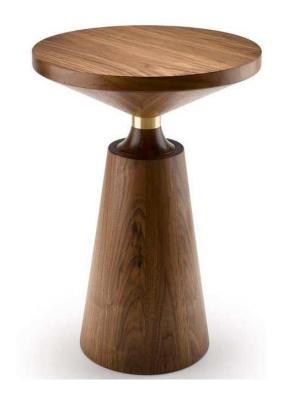

DESCRIPTION:**

#### SIZE 5'-0" DIA, 2'-6" HEIGHT FOR 6 PERSONS

- > DUPONT CORIAN NUGWOOD OR EQUIVALENT TABLE TOP ROUND. WITH BULL NOSE EDGE. 10 MM TH.
- > MOUNTED ON TOP OF MS POWDER COATED FRAME HAVING 2' DIA BASE AND 5" VERTICAL MOUNT.
- > ALL FINISHES WILL BE APPROVED UPON PHYSICAL INSPECTION **OF** SWATCHES BY ARCHITECT.





# **DESCRIPTION:**

> SIZE: 1'-8" x 1'-8" x 2'-0" (LxWxH)
>SUPPLYING OCCASIONAL TABLE WITH CORIAN TOP AND CORIAN BASE, CORIAN TO BE APPROVED BY ARCHITECT (DUPONT OR EQUIVALENT AMERICAN CORIAN)

> SIZE: 1'-8" X 1'-8" X 2'-0" (LXWXH)





# **DESCRIPTION:**

> SIZE: 1'-8" x 1'-8" x 2'-0" (LxWxH)

> MARBLE TOP SIDE TABLE WITH SHEESHAM WOOD LEGS IN POLISH FINISH, MARBLE TO BE APPROVED BY ARCHITECT (RIO BLUE, BLUE ONYX, SILVER TRAVERTINE, BLUEBERRY OR EQUIVALENT)





# **DESCRIPTION:**

> SIZE: 1'-8" x 1'-8" x 2'-0" (LxWxH)
> SHEESHAM WOOD TOP IN POLISH FINISH WITH SHEESHAM WOOD CONICAL BASE WITH BRASS DETAILS LEGS IN POLISH FINISH





# **DESCRIPTION:**

> SIZE: 18" DIA, 1'-10" H (VISITOR'S LOUNGE)

>SIZE 2: 15" DIA, 2'-3" H

> NESTING MARBLE TOP SIDE TABLE WITH SHEESHAM WOOD LEGS IN POLISH FINISH , MARBLE TO BE APPROVED BY ARCHITECT (RIO BLUE, BLUE ONYX, SILVER TRAVERTINE, BLUEBERRY OR EQUIVALENT)





# DESCRIPTION:

> SIZE: (LXWXH) 9'-6" X 1'-0" X 8'-0"

>16MM THICK OAK PLY WITH OAK VENEER PASTED IN POLISH FINISH INCLUDING POLISHING WHEREVER REQUIRED AS PER DESIGN AND INSTRUCTIONS BY ARCHITECT.