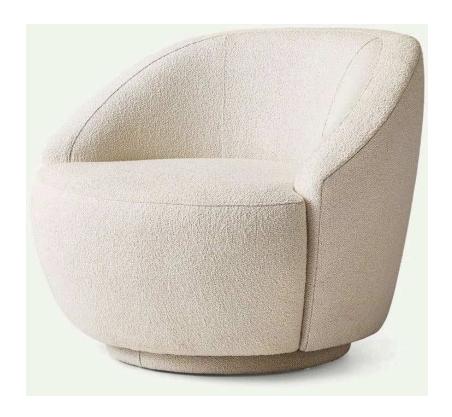

> MDF FAME WORK, PADDED WITH FOAM, UPHOLSTERED WITH IMPORTED FABRIC, FABRIC SELECTION TO BE APPROVED BY ARCHITECT
- > SPONGE: HIGH QUALITY POLYMERIC URETHANE FOAM 1.4 MINIMUM DENSITY AS THE DIFFERENCE PART , SEAT AND BACK.
- > SPRING: IMPORTED SPRING FOR STRONG SUPPORT.
- > ALL FABRICS ANDFINISHES WILL BE APPROVED UPON PHYSICAL INSPECTION OF SWATCHES BY ARCHITECT.





#### (LXWXH) 3'-0" X 2'-10" X 2'-10" (CHIEF ROOMS)

- >SUPPORTED ON SHEESHAM LEGS IN POLISH FINISH.
- > MDF/ WOOD FRAMEWORK,
- > SPONGE: HIGH QUALITY POLYMERIC URETHANE FOAM 1.4 MINIMUM DENSITY AS THE DIFFERENCE PART , SEAT AND BACK. UPHOLSTERED WITH TOP-QUALITY IMPORTED FABRIC
- > SPRING: IMPORTED SPRING FOR STRONG SUPPORT.
- > ALL FABRICS, AND FINISHES WILL BE APPROVED UPON PHYSICAL INSPECTION OF SWATCHES BY ARCHITECT.





#### (LxWxH) 3'-0" x 3'-0" x 2'-10" (VISITORS LOUNGE)

- >POWDERCOATED MS BASE
- > MDF FAME WORK, PADDED WITH FOAM, UPHOLSTERED WITH IMPORTED FABRIC, FABRIC SELECTION TO BE APPROVED BY ARCHITECT
- > SPONGE: HIGH QUALITY POLYMERIC URETHANE FOAM 1.4 MINIMUM DENSITY AS THE DIFFERENCE PART , SEAT AND BACK.
- > SPRING: IMPORTED SPRING FOR STRONG SUPPORT.
- > ALL FABRICS ANDFINISHES WILL BE APPROVED UPON PHYSICAL INSPECTION OF SWATCHES BY ARCHITECT.





#### **DESCRIPTION:**

SIZE: 24" WIDTH, 18" DEPTH, 36" HEIGHT.

- > FIXED VISITOR CHAIR,
- > MOLDED FOAM
- > ITALIAN LEATHER OF ARCHITECT'S CHOICE OF COLOR & FINISH.
- > BACK SHELL MADE OF WOOD VENEER .
- > HEIGHT ADJUSTABLE.
- > CUSTOMIZED SS. LEGS
- > LIFT APPROVED WITH SGS.
- > ALL FABRICS, LEATHERS, AND FINISHES WILL BE APPROVED UPON PHYSI