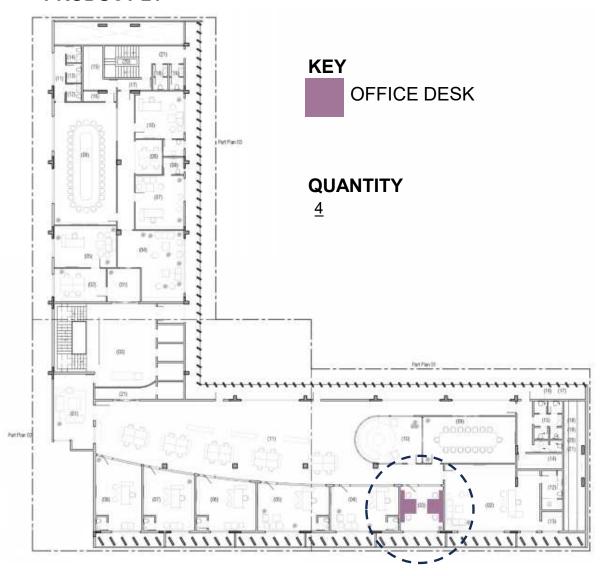

> SIZE: 1'-7" x 1'-7" x 2'-0" (LxWxH)

> SHEESHAM WOOD TOP IN POLISH FINISH WITH SHEESHAM WOOD CONICAL BASE WITH BRASS DETAILS LEGS IN POLISH FINISH





- > SIZE: 5'-0" x 3'-6" x 1'-6" (LxWxH)
- > 12 TINTED GLASS TOP MOUNTED ON SHEESHAM WOOD LEGS (6" DIA) IN POLISH FINISH, MARBLE TO BE APPROVED BY ARCHITECT





- > (LxWxH) 14'-6" x 7'-6" x 2'-10"
- > MDF FAME WORK, PADDED WITH FOAM, UPHOLSTERED WITH IMPORTED FABRIC >FABRIC SELECTION TO BE APPROVED BY ARCHITECT
- > SPONGE: HIGH QUALITY POLYMERIC URETHANE FOAM 1.4 MINIMUM DENSITY AS THE DIFFERENCE PART, SEAT AND BACK.
- > SPRING: IMPORTED SPRING FOR STRONG SUPPORT.
- > ALL FABRICS ANDFINISHES WILL BE APPROVED UPON PHYSICAL INSPECTION OF SWATCHES BY ARCHITECT.
- >TO BE MADE IN 2 EQUAL MODULAR PIECES AND ASSEMBLED WITH INTERLOCKING SYSTEM





#### **DESCRIPTION:**

>SIZE: 5'-6" X 2'-3" (2'-6" HEIGHT); SIDE RETURN (1'-3" by 3'-6")

FINISH: LAMINATE WITH MATCHING LIPPING (PATEX LAMINATES SERIES OR EQUIVALENT) DESKTOP OF ARCHITECT'S CHOICE OF COLOUR & FINISH.

- > DESK TOP THICKNESS IS 25MM, HAVING LIPPING OF MATCHING COLOR.
  >HAVING A PARTITION WITH FABRIC SOFTBOARD OF NO MORE THAN 1'-4" HEIGHT HAVING TWO STUDDED ANCHORS WITH LOCK ON BOTTOM BETWEEN TWO WORKSTATION. EXTENDED THROUGHOUT THE EXTENT OF WORKSTATION
- > SQUARE LEGS "MS POWDER COATED" (TAPPERED) AT 15 DEGREE
- > LEG WALL THICKNESS IS 2.0MM POWDER COATED TO SPECIFIC COLOUR.
- > WORKSTATION TO HAVE A LINEAR POWER TRAY UNDERNEATH FOR CABLE DISTRIBUTION ALONG WITH A CUT-OUT ON TOP HAVING A TECHNOLOGY BOX AS SPECIFIED IN THE ELECTRICAL COMPONENT OF THE TENDER; PROVISION