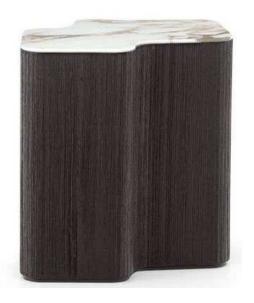

# 2.1.7. Important Instructions

- i) Bidder to mark Furniture Layout. The successful is bound mark the furniture and keep the markings displayed on site till the Furniture is delivered on site, as per the Floor Plan. The Bidder may use Tape on any other temporary means of marking.
- ii) The successful Bidder shall submit (03) THREE SWATCHES each of all Furniture Finishes (6" x 6") sample of all Swatches, Paint, Colours, Laminates, etc., for approval Of PA/Consultant firm MESA. Including Furniture Accessories.