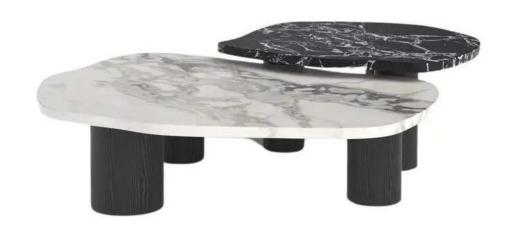

AND FINISHES WILL BE APPROVED UPON PHYSICAL INSPECTION OF SWATCHES BY ARCHITECT.
  TABLE (01)
- >PAINTED TAMPERED 12MM GLASS TOP TABLE
- >MS POWDER COATED FRAME (VERTICAL) 03 LEGS 8MM TH.
- >MS GLASS EDGING TO BE MADE MONOLITH WITH VERTICAL LEGS.
- >12 INCHES ROUND BASE HAVING RUBBER GLIDES.





# **DESCRIPTION:**

> SIZE: 4'-0" X 1'-9" X 2'-0" (LXWXH)
>1 1/2" THICK SHEESHAM WOOD CONSOLE TABLE
TOP IN MARBLE DIAGNOSE WHITE OR SIMILAR FINISH TO BE APPROVED BY
ARCHITECT, >SHEESHAM WOOD LEGS WITH 2" THICKNESS AND 12" DEPTH.
>TABLE LEGS WITH RUBBER GLIDE.





- > SIZE: 5'-0"X3'-0", 1'-3" H (VISITORS LOUNGE)
- > MARBLE PLINTH COFFEE TABLE WITH 2" BASE, MDF FRAME WITH MARBLE PASTED
- , MARBLE TO BE APPROVED BY ARCHITECT
   > (RIO BLUE, BLUE ONYX, SILVER TRAVERTINE, BLUEBERRY OR EQUIVALENT)





# **DESCRIPTION:**

> SIZE: 3'-3" DIA, 1'-6" H (VISITOR'S LOUNGE)

>SIZE 2: 2'-9" DIA, 1'4" H

> MARBLE TOP COFFEE TABLE WITH SHEESHAM WOOD LEGS IN POLISH FINISH, MARBLE TO BE APPROVED BY ARCHITECT (RIO BLUE, BLUE ONYX, SILVER TRAVERTINE, BLUEBERRY OR EQUIVALENT)





# **DESCRIPTION:**

> SIZE: 4'-6" DIA, 1'-4" H (VISITOR'S LOUNGE)

>SIZE 2: 3'-3" DIA, 1'4" H

> MARBLE TOP COFFEE TABLE WITH SHEESHAM WOOD LEGS IN POLISH FINISH, MARBLE TO BE APPROVED BY ARCHITECT (RIO BLUE, BLUE ONYX, SILVER TRAVERTINE, BLUEBERRY OR EQUIVALENT)

# **PRODUCT 16B**





#### **DESCRIPTION:**

#### >SIZE: (LXWXH) 5'-6"X 2'-6"X 2'-6"| SIDE RETURN (LXWXH) 4"-0" X 1-6" X 2'-0"

- > FINISH: POLISHED WOOD VENEER IN TWO TONES WITH MATCHING WOODEN LIPPING, DESKTOP OF ARCHITECT'S CHOICE OF COLOUR & FINISH.
- > DESK