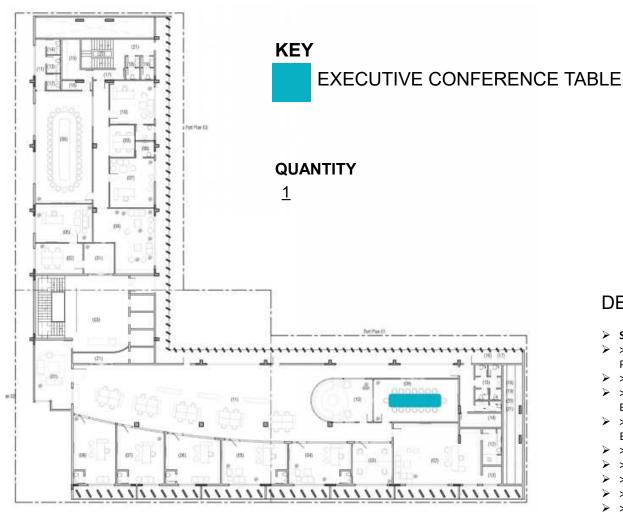

MADE OF 1" SQUARE PIPE WITH AN OFFSET OF 1" FROM THE WALL MADE OF 12 SWG METAL SECTIONS AS THE FRAMING TO HOST MARBLE ON.
- > >BACKLIT MARBLE (RIO BLUE OR EQUIVALENT) TO BE USED AND SOURCED FROM SINGLE QUARY HAVING SEAMLESS GRAINS AND PATTERNS FOR INTEGRATION HAVING MITERED EDGE (MARBLE TO BE 1" TH.) MITER 8MM.
- > SACKLIT LIGHT SHOULD BE A PROFILE TYPE SERVICABLE (DETACHABLE). WARM IN COLOR.
- > INCLUSIVE OF TV MOUNT 150 DEGREE BOTH SIDES ADJUSTABLE WITH CABLE MANAGEMENT.
- > CONSOLE TO BE A PART OF THIS ITEM (EDGE TO EDGE ALONG WITH THE LENGTH OF ENTIRE TV WALL HAVING DRAWERS
- > >EVERY DRAWER TO BE ISO COMPLIANT.
- > OAK PLY WITH OAK VENEER TOP AND INSIDE TO BE POLISH FINISHED.
- > >CONSOLE TO HAVE PULL OUT AND HINGED DRAWERS. EACH DRAWER AND BOX UNIT TO HAVE A SATIN EDGE AND LIPPING.





- > SIZE: (LxWxH) 19'-0" x 5'-0" x 2'-6" FOR 16 PERSONS
- > OAK WOOD TOP WITH WOOD ROUND MOULDING FOR TABLE EDGES AND SUPPORTED ON DECO PAINTED MS PLATFORM MADE OF 10 SWG MS SHEET METAL.
- > HAVING 10" WIDE 1/2" THICK LEATHER APRON IN THE MIDDLE.
- > >LENGTH OF THE LEATHER TO BE 80% OF THE TOTAL LENGTH. 1/4" THICK GROOVE ON THE EDGES BETWEEN LEATHER AND WOODEN TOP.
- > THE TOP APRON MUST HAVE PROVISION FOR CABLE MANAGEMENT AND POP-UP MULTI SOCKET BOARD (03 NO. HAVING 1 UPS 2 LIVE; 1 HDMI: 1 USB CHARGING EACH)
- > HAVING SPINE OR APPROPRIATE RISER FOR CABLES FROM THE FLOOR AT MULTIPLE POINTS.
- > ALL INTERNAL SURFACE COVERED WITH 0.8MM WOOD VENEER
- > ALL EXTERNAL SURFACES COVERED WITH 1.0MM WOOD VENEER OF APPROVED COLOUR.
- > RATES TO INCLUDE ALL NECCESSARY ACCESSORIES.
- > INCLUDING P