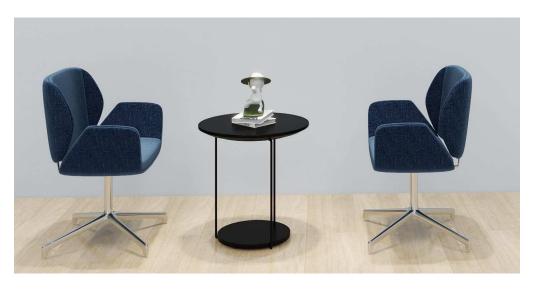

INSPECTION OF SWATCHES BY ARCHITECT.





#### **DESCRIPTION:**

SIZE: 24" WIDTH, 18" DEPTH, 36" HEIGHT.

- > FIXED VISITOR CHAIR,
- > MOLDED FOAM
- > ITALIAN LEATHER OF ARCHITECT'S CHOICE OF COLOR & FINISH.
- > BACK SHELL MADE OF WOOD VENEER .
- > HEIGHT ADJUSTABLE.
- > CUSTOMIZED SS. LEGS
- > LIFT APPROVED WITH SGS.
- > ALL FABRICS, LEATHERS, AND FINISHES WILL BE APPROVED UPON PHYSICAL INSPECTION OF SWATCHES BY ARCHITECT.





SIZE: 24" WIDTH, 18" DEPTH, 36" HEIGHT.

- > FIXED VISITOR CHAIR,
- > MOLDED FOAM
- > ITALIAN LEATHER OF ARCHITECT'S CHOICE OF COLOR & FINISH.
- > BACK SHELL MADE OF WOOD VENEER .
- > HEIGHT ADJUSTABLE.
- > CUSTOMIZED SS. LEGS
- > LIFT APPROVED WITH SGS.
- > ALL FABRICS, LEATHERS, AND FINISHES WILL BE APPROVED UPON PHYSICAL INSPECTION OF SWATCHES BY ARCHITECT.





- > CHAIR SIZE: 24" WIDTH, 18" DEPTH, 39" HEIGHT + TABLE 16" DIA, 20" HEIGHT CHAIRS (02)
- > FRAME MATERIAL: SHESHAM WOOD.
- > SYNTHETIC LEATHER UPHOLSTERY OF ARCHITECT'S CHOICE OF COLOUR & FINISH.
- > SEAT FOAM (MOLTY OR MASTER) : POLYURETHANE FOAM WITH APPROPRIATE FABRIC OF ARCHITECT'S CHOICE OF COLOUR & FINISH.
- > FOAM DENSITY: 18 KG/ CUBIC CM.
- > BACK FOAM : POLYURETHANE FOAM WITH SILICON FILL AT ARMS.
- > BACK FOAM DENSITY: 22 KG/CUBIC CM S-SPRING WEBBING.
- > THE ARMCHAIR IS BASED ON POWDER COATED METAL LEGS
- > THE LEG BASE MUST HAVE RUBBER GLIDES.
- > ALL FABRICS, LEATHERS, AND FINISHES WILL BE APPROVED UPON PHYSICAL INSPECTION OF SWATCHES BY ARCHITECT.
  TABLE (01)
- >PAINTED TAMPERED 12MM GLASS TOP TABLE
- >MS POWDER COATED FRAME (VERTICAL) 03 LEGS 8MM TH.
- >MS GLASS EDGING