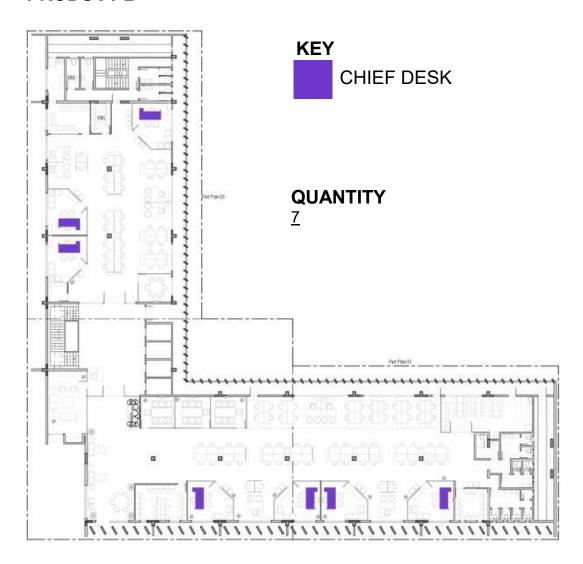

# 2.1.7. Important Instructions

- i) Bidder to mark Furniture Layout. The successful is bound mark the furniture and keep the markings displayed on site till the Furniture is delivered on site, as per the Floor Plan. The Bidder may use Tape on any other temporary means of marking.
- ii) The successful Bidder shall submit (03) THREE SWATCHES each of all Furniture Finishes (6" x 6") sample of all Swatches, Paint, Colours, Laminates, etc., for approval Of PA/Consultant firm MESA. Including Furniture Accessories.