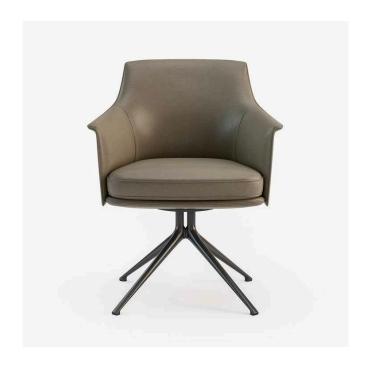

OLSTERED IN IMPORTED FABRIC, APPROVED BY ARCHITECT
- > SPONGE (MASTER OR MOLTY): HIGH QUALITY POLYMERIC URETHANE FOAM
- 1.4 MINIMUM DENSITY AS THE DIFFERENCE PART, SEAT AND BACK.
- > SPRING: IMPORTED SPRING FOR STRONG SUPPORT.
- > ALL FABRICS AND FINISHES WILL BE APPROVED UPON PHYSICAL INSPECTION OF SWATCHES BY ARCHITECT.

# **PRODUCT 04C**





#### **DESCRIPTION:**

#### (LXWXH) 5'-6" X 2'-10" X 2'-10" (CHIEF ROOMS)

- >SUPPORTED ON POWDER COATED METAL LEGS
- > UPHOLSTERED WITH TOP-QUALITY IMPORTED FAUX LEATHERETTE / FABRIC.
- > SPONGE: HIGH QUALITY POLYMERIC URETHANE FOAM 1.4 MINIMUM DENSITY AS THE DIFFERENCE PART, SEAT AND BACK.
- > SPRING: IMPORTED SPRING FOR STRONG SUPPORT.
- > ALL FABRICS, LEATHERS, AND FINISHES WILL BE APPROVED UPON PHYSICAL INSPECTION OF SWATCHES BY ARCHITECT.





- > SIZE: 30" WIDTH, 24" DEPTH, 39" HEIGHT.
- > FRAME MATERIAL:SHEESHAM WOOD
- > SYNTHETIC LEATHER UPHOLSTERY OF ARCHITECT'S CHOICE OF COLOUR & FINISH.
- > SEAT FOAM: POLYURETHANE FOAM WITH APPROPRIATE FABRIC OF ARCHITECT'S CHOICE OF COLOUR & FINISH.
- > FOAM DENSITY (MASTER OR MOLTY) : 18 KG/ CUBIC CM. > BACK FOAM (MASTER OR MOLTY) : POLYURETHANE FOAM WITH SILICON FILL AT ARMS.
- > BACK FOAM DENSITY: 22 KG/CUBIC CM S-SPRING WEBBING.
- ${\sf >}$  THE ARMCHAIR IS BASED ON MS POWDER COATED METAL LEGS.
- > THE LEG BASE MUST HAVE RUBBER PADDING.
- > ALL FABRICS, LEATHERS, AND FINISHES WILL BE APPROVED UPON PHYSICAL INSPECTION OF SWATCHES BY ARCHITECT.





(LXWXH) 3'-0" X 2'-10" X 2'-10" (VISITORS LOUNGE)

- >SHEESHAM LEGS IN POLISH FINISH
- > MDF FAME WORK, PADDED WITH FOAM, UPHOLSTERED WIT