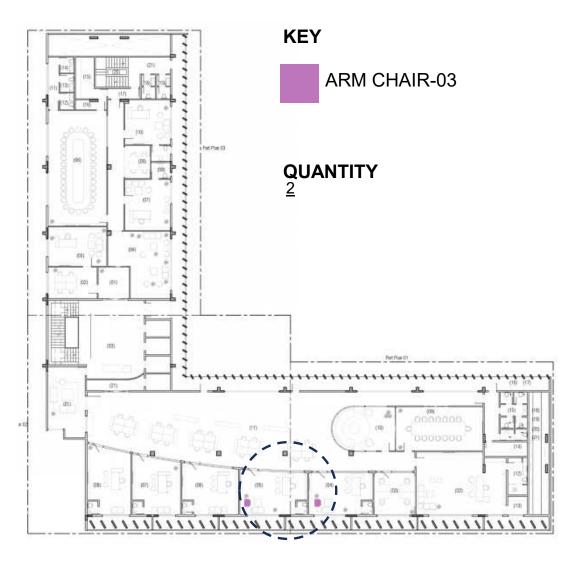

LSTERED IN IMPORTED FABRIC APPROVED BY ARCHITECT
- > SPONGE (MASTER OR MOLTY): HIGH QUALITY POLYMERIC URETHANE FOAM 1.4 MINIMUM DENSITY AS THE DIFFERENCE PART , SEAT AND BACK.
- > SPRING: IMPORTED SPRING FOR STRONG SUPPORT.
- > ALL FABRICS AND FINISHES WILL BE APPROVED UPON PHYSICAL INSPECTION OF SWATCHES BY ARCHITECT.





# **DESCRIPTION:**

> SIZE: 1'-6" DIA" x 2'-0" H

> MARBLE TOP SIDE TABLE WITH SHEESHAM WOOD FLUTED BASE IN POLISH FINISH , MARBLE TO BE APPROVED BY ARCHITECT (RIO BLUE, BLUE ONYX, SILVER TRAVERTINE, BLUEBERRY OR EQUIVALENT





# **DESCRIPTION:**

> SIZE: 3'-3" DIA, 1'-6" H >SIZE 2: 2'-9" DIA, 1'4" H

> MARBLE TOP COFFEE TABLE WITH SHEESHAM WOOD LEGS IN POLISH FINISH, MARBLE TO BE APPROVED BY ARCHITECT (RIO BLUE, BLUE ONYX, SILVER TRAVERTINE, BLUEBERRY OR EQUIVALENT)





## **DESCRIPTION:**

#### (LXWXH) 3'-0" X 2'-10" X 2'-10"

- >SUPPORTED ON POWDER COATED MS LEGS .
- > MDF/ WOOD FRAMEWORK,
- > SPONGE: HIGH QUALITY POLYMERIC URETHANE FOAM 1.4 MINIMUM DENSITY AS THE DIFFERENCE PART , SEAT AND BACK. UPHOLSTERED WITH TOP-QUALITY IMPORTED FABRIC
- > SPRING: IMPORTED SPRING FOR STRONG SUPPORT.
- > ALL FABRICS, AND FINISHES WILL BE APPROVED UPON PHYSICAL INSPECTION OF SWATCHES BY ARCHITECT.





Pantone 5645

**EXECUTIVE DIRECTOR 4, 5** 

> SIZE: (LxWxH) 12'-6" x 1'-3" x 9'-6".

**EXECUTIVE DIRECTOR 2** 

> SIZE: (LxWxH) 10'-0" x 1'-3" x 9'-6".

**EXECUTIVE DIRECTOR 3** 

> SIZE: (LxWxH) 16'-4" x 1'-3" x 9'-6".

**EXECUTIVE DIRECTOR 1** 

> SIZE: (LxWxH) 10'-0" x 1'-3" x 9'-6".

- > OAK PLY SHLEVING UNIT WITH OAK VENEER PASTED ON CABINET SHUTTERS FINISHED