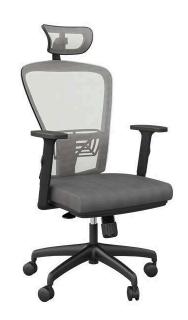

# 2.1.7. Important Instructions

- i) Bidder to mark Furniture Layout. The successful is bound mark the furniture and keep the markings displayed on site till the Furniture is delivered on site, as per the Floor Plan. The Bidder may use Tape on any other temporary means of marking.
- ii) The successful Bidder shall submit (03) THREE SWATCHES each of all Furniture Finishes (6" x 6") sample of all Swatches, Paint, Colours, Laminates, etc., for approval Of PA/Consultant firm MESA. Including Furniture Accessories.