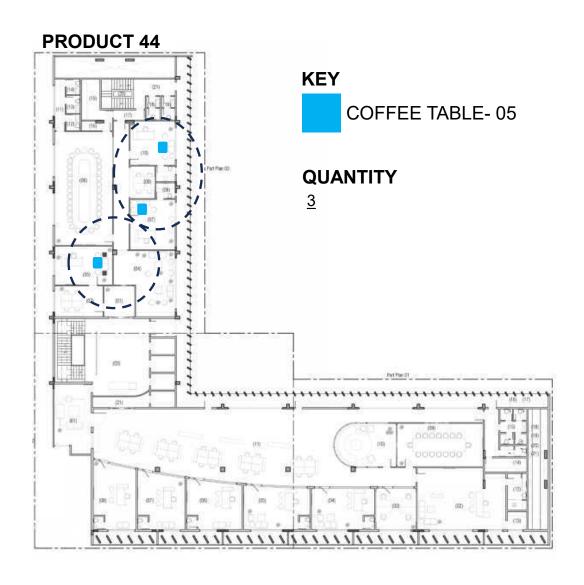

# 2.1.7. Important Instructions

- i) Bidder to mark Furniture Layout. The successful is bound mark the furniture and keep the markings displayed on site till the Furniture is delivered on site, as per the Floor Plan. The Bidder may use Tape on any other temporary means of marking.
- ii) The successful Bidder shall submit (03) THREE SWATCHES each of all Furniture Finishes (6" x 6") sample of all Swatches, Paint, Colours, Laminates, etc., for approval Of PA/Consultant firm MESA. Including Furniture Accessories.