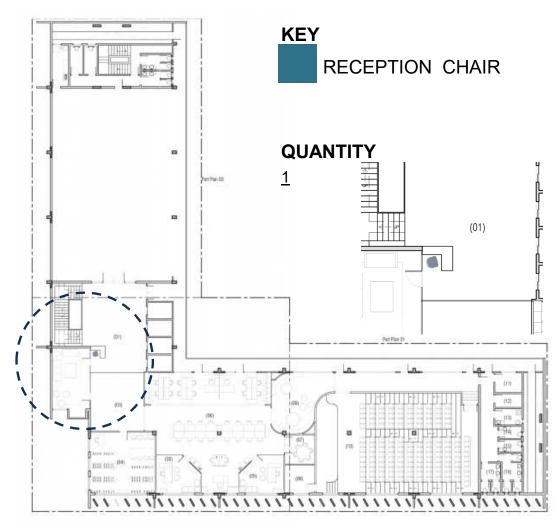

# 2.1.7. Important Instructions

- i) Bidder to mark Furniture Layout. The successful is bound mark the furniture and keep the markings displayed on site till the Furniture is delivered on site, as per the Floor Plan. The Bidder may use Tape on any other temporary means of marking.
- ii) The successful Bidder shall submit (03) THREE SWATCHES each of all Furniture Finishes (6" x 6") sample of all Swatches, Paint, Colours, Laminates, etc., for approval Of PA/Consultant firm MESA. Including Furniture Accessories.