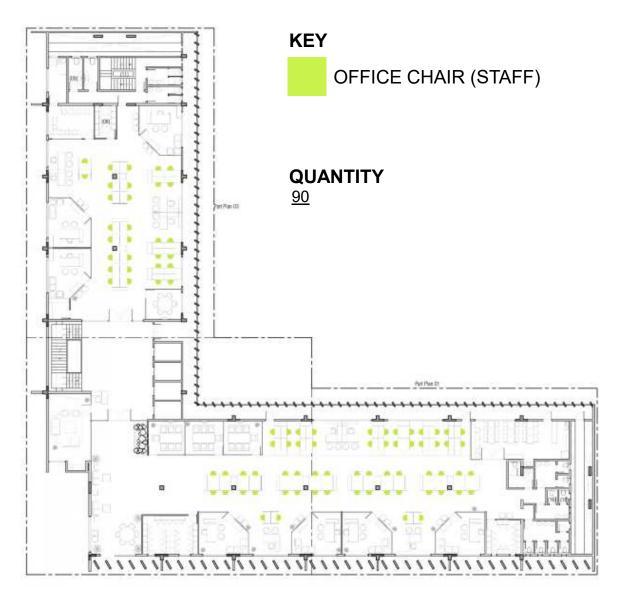

EW SYSTEM. MADE OF SS FIXTURES & FITTINGS.
- > WORKSTATION TO HAVE A LINEAR POWER TRAY UNDERNEATH FOR CABLE DISTRIBUTION ALONG WITH A CUT-OUT ON TOP (SIDE RETURN ALIGNED)
- >HAVING CABLE MANAGEMENT TRAY 1.2MM POWDER COATED AND TECHNOLOGY BOX OUTLET (2LIVE+ 1UPS+ 2CAT-6)

**BOQ ITEM 06** 



# KEY

MEETING ROOM TABLE TYPE 02

# QUANTITY





## **DESCRIPTION:**

#### SIZE 5'-0" DIA, 2'-6" HEIGHT FOR 6 PERSONS

- > FINISH: LAMINATE WITH MATCHING LIPPING (PATEX LAMINATES SERIES OR EQUIVALENT) DESKTOP OF ARCHITECT'S CHOICE OF COLOUR & FINISH.
- > DESK TOP THICKNESS IS 25MM, HAVING LIPPING OF MATCHING COLOR > MOUNTED ON TOP OF MS POWDER COATED FRAME HAVING 2' DIA BASE AND 5" VERTICAL MOUNT.
- > ALL FINISHES WILL BE APPROVED UPON PHYSICAL INSPECTION OF SWATCHES BY ARCHITECT.

## **PRODUCT 6A**





- > SIZE: 24" WIDTH, 18" DEPTH, 39" HEIGHT. MIDBACK
- > SHOULDER HEIGHT BACK REVOLVING CHAIR.
- > CHAIR FRAME MADE OF NYLON + BACK FIBER OF ARCHITECT'S CHOICE OF COLOUR & FINISH.
- > MULTI FUNCTIONAL AND AUTOMATICALLY SELF-WEIGHT ADJUSTABLE MECHANISM (THICKNESS 3 MM).
- > DIE CASTED ALUMINUM BASE 350 MM.
- > FABRIC PADDED SEAT
- > LUMBAR BACK SUPPORT.
- > MESH FABRIC.
- > TORSION BAR BASIC TILTING MECHANISM.
- > THE CHAIR MUST HAVE BEST QUALITY BASE WHEELS WITH LOCKING MECHANISM.
- > ALL FABRICS, MESH, AND FINISHES WILL BE APPROVED UPON PHYSICAL INSPECTION OF SWATCHES BY ARCHITECT. HAVING ADJUSTABLE ARMS SUPPORT.

#### PRODUCT 6B





- > SIZE: 24" WIDTH, 18" DEPTH, 45" HEIGHT.
- > LOW BACK WITH HEAD & ARM REST BACK REVOLVING CHAIR.
- > CHAIR FRAME MADE OF NYLON + BLACK FIBER OF ARCHIT