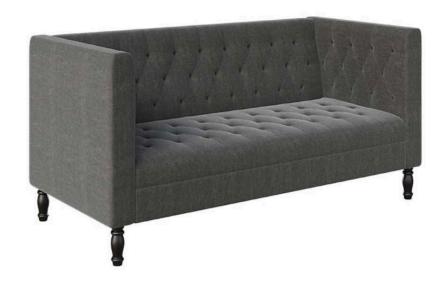

ALUMINUM BASE 350 MM
- > FABRIC PADDED SEAT
- ➤ LUMBAR BACK SUPPORT.
- TORSION BAR BASIC TILTING MECHANISM.
- > ALL FABRICS, MESH, AND FINISHES WILL BE APPROVED UPON PHYSICAL INSPECTION BYARCHITECT.

# **PRODUCT 04 KEY CURVED SOFA QUANTITY** Time the state of 


#### **DESCRIPTION:**

#### (LxWxH) 14'-0" x 3'-0" x 2'-9"

- > MDF FAME WORK, PADDED WITH FOAM, UPHOLSTERED WITH IMPORTED FABRIC
- >FABRIC SELECTION TO BE APPROVED BY ARCHITECT
- > SPONGE: HIGH QUALITY POLYMERIC URETHANE FOAM 1.4 MINIMUM DENSITY AS THE DIFFERENCE PART , SEAT AND BACK.
- > SPRING: IMPORTED SPRING FOR STRONG SUPPORT.
- > ALL FABRICS AND FINISHES WILL BE APPROVED UPON PHYSICAL INSPECTION OF SWATCHES BY ARCHITECT.
- >TO BE MADE IN 3 EQUAL MODULAR PIECES AND ASSEMBLED WITH INTERLOCKING SYSTEM

#### **PRODUCT 04A**





## **DESCRIPTION:**

#### (LXWXH) 8'-0" X 2'-9" X 2'-10" (VISITOR LOUNGE)

- > SUPPORTED ON POWDER COATED MS LEGS
- > MDF FRAMEWORK PADDED WITH HIGHT QUALITY FOAM, UPHOLSTERED IN IMPORTED FABRIC, APPROVED BY ARCHITECT
- > SPONGE (MASTER OR MOLTY): HIGH QUALITY POLYMERIC URETHANE FOAM
- 1.4 MINIMUM DENSITY AS THE DIFFERENCE PART, SEAT AND BACK.
- > SPRING: IMPORTED SPRING FOR STRONG SUPPORT.
- > ALL FABRICS AND FINISHES WILL BE APPROVED UPON PHYSICAL INSPECTION OF SWATCHES BY ARCHITECT.

#### **PRODUCT 04B**





- > (LXWXH) 6'-6" X 2'-9" X 2'-10" (VISITOR LOUNGE)
- > SUPPORTED ON POWDER COATED MS LEGS
- > MDF FRAMEWORK PADDED WITH HIGHT QUALITY FOAM, UPHOLSTERED IN IMPORTED FABRIC, APPROVED BY ARCHITECT
- > SPONGE (MASTER OR MOLTY): HIGH QUALITY POLYMERIC URETHANE FOAM
- 1.4 MINIMUM DENS