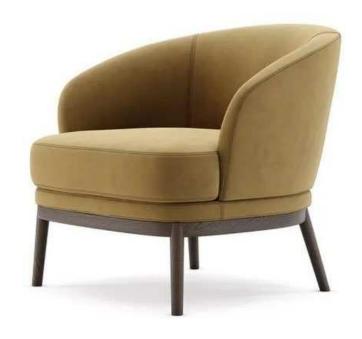

MASTER OR MOLTY) : POLYURETHANE FOAM WITH SILICON FILL AT ARMS.
- > BACK FOAM DENSITY: 22 KG/CUBIC CM S-SPRING WEBBING.
- ${\sf >}$  THE ARMCHAIR IS BASED ON MS POWDER COATED METAL LEGS.
- > THE LEG BASE MUST HAVE RUBBER PADDING.
- > ALL FABRICS, LEATHERS, AND FINISHES WILL BE APPROVED UPON PHYSICAL INSPECTION OF SWATCHES BY ARCHITECT.





(LXWXH) 3'-0" X 2'-10" X 2'-10" (VISITORS LOUNGE)

- >SHEESHAM LEGS IN POLISH FINISH
- > MDF FAME WORK, PADDED WITH FOAM, UPHOLSTERED WITH IMPORTED FABRIC, FABRIC SELECTION TO BE APPROVED BY ARCHITECT
- > SPONGE: HIGH QUALITY POLYMERIC URETHANE FOAM 1.4 MINIMUM DENSITY AS THE DIFFERENCE PART , SEAT AND BACK.
- > SPRING: IMPORTED SPRING FOR STRONG SUPPORT.
- > ALL FABRICS ANDFINISHES WILL BE APPROVED UPON PHYSICAL INSPECTION OF SWATCHES BY ARCHITECT.





#### (LXWXH) 3'-0" X 2'-10" X 2'-10" (CHIEF ROOMS)

- >SUPPORTED ON SHEESHAM LEGS IN POLISH FINISH.
- > MDF/ WOOD FRAMEWORK,
- > SPONGE: HIGH QUALITY POLYMERIC URETHANE FOAM 1.4 MINIMUM DENSITY AS THE DIFFERENCE PART , SEAT AND BACK. UPHOLSTERED WITH TOP-QUALITY IMPORTED FABRIC
- > SPRING: IMPORTED SPRING FOR STRONG SUPPORT.
- > ALL FABRICS, AND FINISHES WILL BE APPROVED UPON PHYSICAL INSPECTION OF SWATCHES BY ARCHITECT.





#### (LxWxH) 3'-0" x 3'-0" x 2'-10" (VISITORS LOUNGE)

- >POWDERCOATED MS BASE
- > MDF FAME WORK, PADDED WITH FOAM, UPHOLSTERED WITH IMPORTED FABRIC, FABRIC SELECTION TO BE APPROVED BY ARCHITECT
- > SPONGE: HIGH QUALITY POLYMERIC URETHANE FOAM 1.4 MINIMUM DENSITY AS THE DIFFERENCE PART , SEAT AND BACK.
- > SPRING: IMPORTED SPRING FOR STRONG SUPPORT.
- > ALL FABRICS