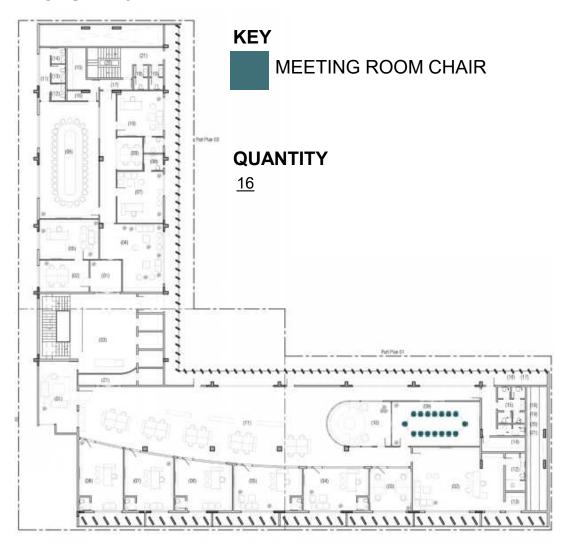

ET METAL.
- > HAVING 10" WIDE 1/2" THICK LEATHER APRON IN THE MIDDLE.
- > >LENGTH OF THE LEATHER TO BE 80% OF THE TOTAL LENGTH. 1/4" THICK GROOVE ON THE EDGES BETWEEN LEATHER AND WOODEN TOP.
- > THE TOP APRON MUST HAVE PROVISION FOR CABLE MANAGEMENT AND POP-UP MULTI SOCKET BOARD (03 NO. HAVING 1 UPS 2 LIVE; 1 HDMI: 1 USB CHARGING EACH)
- > HAVING SPINE OR APPROPRIATE RISER FOR CABLES FROM THE FLOOR AT MULTIPLE POINTS.
- > ALL INTERNAL SURFACE COVERED WITH 0.8MM WOOD VENEER
- > ALL EXTERNAL SURFACES COVERED WITH 1.0MM WOOD VENEER OF APPROVED COLOUR.
- > RATES TO INCLUDE ALL NECCESSARY ACCESSORIES.
- > INCLUDING POLISHING WHEREVER REQUIRED AS PER DESIGN AND INSTRUCTIONS BY ARCHITECT.
- > ALL FABRICS, LEATHERS, AND FINISHES WILL BE APPROVED UPON PHYSICAL INSPECTION OF SWATCHES BY ARCHITECT.





#### **DESCRIPTION:**

#### >DIMENSIONS 810 X 810 X 1040 MM

- > AUTHENTIC GENUINE LEATHER (ITALIAN), WITH INTERNAL HIGH-DENSITY S-SHAPED SPRINGS, WEBBING, AND DENSE FOAM PADDING INSIDE.
- > TOP QUALITY
- > HIGH BACK WITH HEAD REST BACK REVOLVING CHAIR.
- > MULTIFUNCTIONAL BASE WITH TILT AND LOCK FUNCTIONS FOR REASONABLE AND CONVENIENT SERVICE.
- > ALUMINUM FIVE-STAR LEGS WITH CASTERS PROVIDE STABLE SUPPORT.
- > MULTI FUNCTIONAL AND AUTOMATICALLY SELF-WEIGHT ADJUSTABLE MECHANISM (THICKNESS 3 MM).
- > DIECASTED ALUMINIUM BASE 400 MM.
- > LUMBAR BACK SUPPORT.
- > TORSION BAR BASIC TILTING MECHANISM.
- THE CHAIR MUST HAVE BEST QUALITY BASE WHEELS WITH LOCKING MECHANISM.
- > ALL FABRICS, LEATHERS, AND FINISHES WILL BE APPROVED UPON PHYSICAL INSPECTION OF SWATCHES BY ARCHITECT. HAVING ADJUS