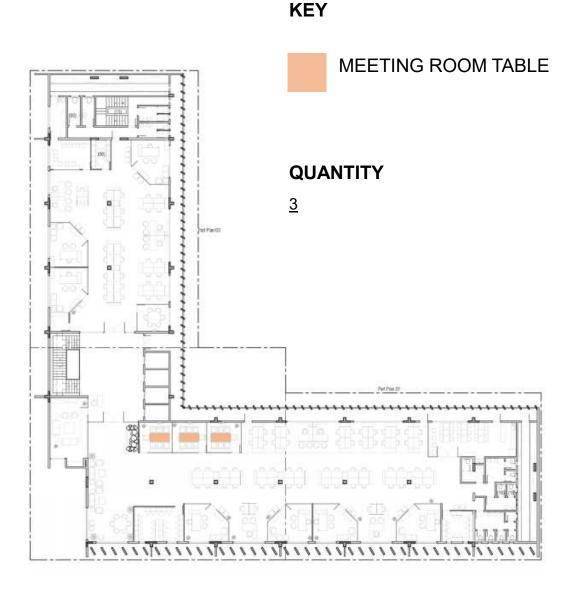

# 2.1.7. Important Instructions

- i) Bidder to mark Furniture Layout. The successful is bound mark the furniture and keep the markings displayed on site till the Furniture is delivered on site, as per the Floor Plan. The Bidder may use Tape on any other temporary means of marking.
- ii) The successful Bidder shall submit (03) THREE SWATCHES each of all Furniture Finishes (6" x 6") sample of all Swatches, Paint, Colours, Laminates, etc., for approval Of PA/Consultant firm MESA. Including Furniture Accessories.