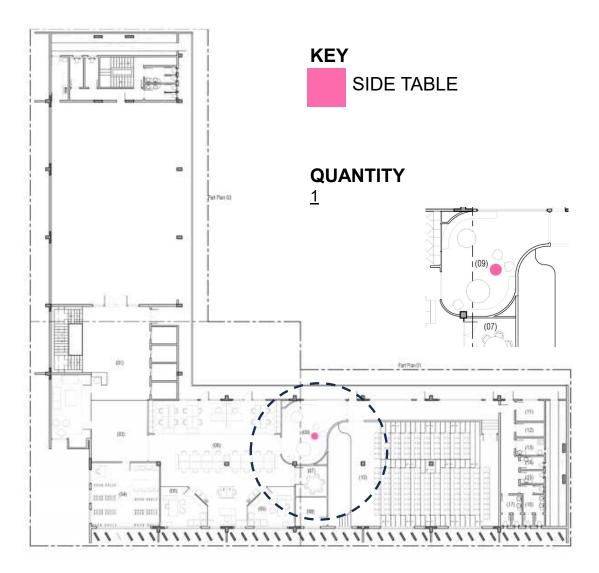

# 2.1.7. Important Instructions

- i) Bidder to mark Furniture Layout. The successful is bound mark the furniture and keep the markings displayed on site till the Furniture is delivered on site, as per the Floor Plan. The Bidder may use Tape on any other temporary means of marking.
- ii) The successful Bidder shall submit (03) THREE SWATCHES each of all Furniture Finishes (6" x 6") sample of all Swatches, Paint, Colours, Laminates, etc., for approval Of PA/Consultant firm MESA. Including Furniture Accessories.