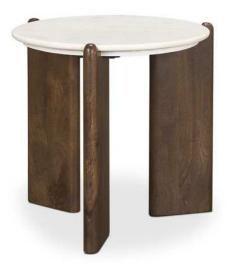

# 2.1.7. Important Instructions

- i) Bidder to mark Furniture Layout. The successful is bound mark the furniture and keep the markings displayed on site till the Furniture is delivered on site, as per the Floor Plan. The Bidder may use Tape on any other temporary means of marking.
- ii) The successful Bidder shall submit (03) THREE SWATCHES each of all Furniture Finishes (6" x 6") sample of all Swatches, Paint, Colours, Laminates, etc., for approval Of PA/Consultant firm MESA. Including Furniture Accessories.