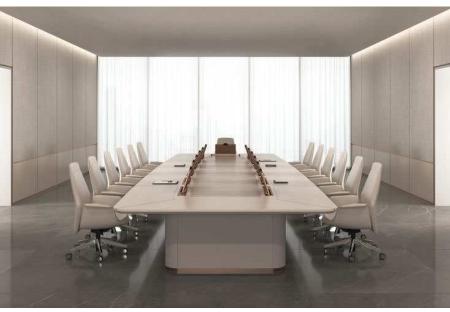

BE APPROVED BY ARCHITECT (RIO BLUE, BLUE ONYX, SILVER TRAVERTINE, BLUEBERRY OR EQUIVALENT)





- > SIZE: 24" WIDTH, 18" DEPTH, 36" HEIGHT.
- >SUPPORTED ON SHEESHAM LEGS IN POLISH FINISH.
- > MDF/ WOOD FRAMEWORK,
- > SPONGE: HIGH QUALITY POLYMERIC URETHANE FOAM 1.4 MINIMUM DENSITY AS THE DIFFERENCE PART , SEAT AND BACK. UPHOLSTERED WITH TOP-QUALITY IMPORTED FABRIC
- > SPRING: IMPORTED SPRING FOR STRONG SUPPORT.
- > ALL FABRICS, AND FINISHES WILL BE APPROVED UPON PHYSICAL INSPECTION OF SWATCHES BY ARCHITECT.





# **DESCRIPTION:**

> SIZE: 1'-9" DIA, 1'-6" H >SIZE 2: 1'-9" DIA, 1'4" H >SIZE 2: 1'-9" DIA, 1'2" H

> NESTING MARBLE TOP COFFEE TABLE WITH MARBLE LEGS AS SHOWN IN REFERENCE, MARBLE TO BE APPROVED BY ARCHITECT (RIO BLUE, BLUE ONYX, SILVER TRAVERTINE, BLUEBERRY OR EQUIVALENT)







- > SIZE: (LxWxH) 33'-0" x 10'-0" x 2'-6" FOR 30 PEOPLE
- > OAK WOOD TOP WITH WOOD ROUND MOULDING FOR TABLE EDGES AND SUPPORTED ON DECO PAINTED MS PLATFORM MADE OF 10 SWG MS SHEET METAL.
- > HAVING 10" WIDE 1/2" THICK MARBLE APRON IN THE MIDDLE.
- > >LENGTH OF THE LEATHER TO BE 80% OF THE TOTAL LENGTH. 1/4" THICK GROOVE ON THE EDGES BETWEEN LEATHER AND WOODEN TOP.
- > THE TOP APRON MUST HAVE PROVISION FOR CABLE MANAGEMENT AND POP-UP MULTI SOCKET BOARD (03 NO. HAVING 1 UPS 2 LIVE; 1 HDMI: 1 USB CHARGING EACH)
- > HAVING SPINE OR APPROPRIATE RISER FOR CABLES FROM THE FLOOR AT MULTIPLE POINTS.
- > ALL INTERNAL SURFACE COVERED WITH 0.8MM WOOD VENEER
- > ALL EXTERNAL SURFACES COVERED WITH 1.0MM WOOD VENEER OF APPROVED COLOUR.
- > RATES TO INCLUDE ALL NECCESSARY ACCESSORIES.
- > INCLUDING POLI