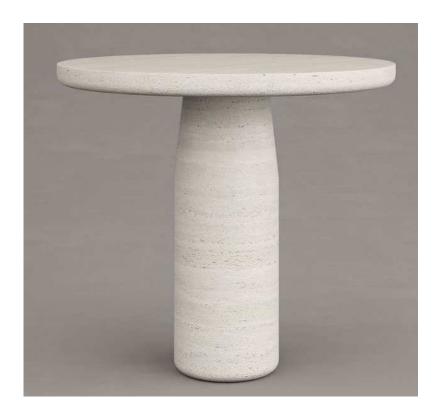

RED IN IMPORTED FABRIC APPROVED BY ARCHITECT
- > SPONGE (MASTER OR MOLTY): HIGH QUALITY POLYMERIC URETHANE FOAM 1.4 MINIMUM DENSITY AS THE DIFFERENCE PART , SEAT AND BACK.
- > SPRING: IMPORTED SPRING FOR STRONG SUPPORT.
- > ALL FABRICS AND FINISHES WILL BE APPROVED UPON PHYSICAL INSPECTION OF SWATCHES BY ARCHITECT.

## **PRODUCT 18A**





- > SIZE: 5'-0"X3'-0", 1'-6" H (VISITORS LOUNGE)
- > MARBLE COFFEE TABLE WITH MARBLE LEGS, MARBLE TO BE APPROVED BY ARCHITECT
- > (RIO BLUE, BLUE ONYX, SILVER TRAVERTINE, BLUEBERRY OR EQUIVALENT)

## PRODUCT 18B





## **DESCRIPTION:**

> SIZE: 2'-9" DIA, 1'-6" H (ENTRANCE WAITING)

> MARBLE TOP COFFEE TABLE WITH SHEESHAM WOOD LEGS IN POLISH FINISH , MARBLE TO BE APPROVED BY ARCHITECT (RIO BLUE, BLUE ONYX, SILVER TRAVERTINE, BLUEBERRY OR EQUIVALENT)





#### **DESCRIPTION:**

> SIZE: 1'-8" x 1'-8" x 2'-0" (LxWxH)

>SUPPLYING OCCASIONAL TABLE WITH CORIAN TOP AND CORIAN BASE, CORIAN TO BE APPROVED BY ARCHITECT (DUPONT OR EQUIVALENT AMERICAN CORIAN)

> SIZE: 1'-8" X 1'-8" X 2'-0" (LXWXH)





- > SIZE: 1'-8" X 1'-8" X 2'-0" (LXWXH)
- > SUPPLYING OCASIONAL TABLE WITH MARBLE TOP (RIO BLUE, BLUE ONYX, SILVER TRAVERTINE, BLUEBERRY OR EQUIVALENT) RESTING ON POWDERCOATED 2" WIDE MS LEGS WITH 15" BASE DIA





#### **DESCRIPTION:**

#### SIZE: 4'-4" X 2'-0" (3'-0" H) WITH 5'-6" X18" SIDE RETURN

>PROVIDING AND FIXING IN POSITION RECEPTION TABLE;

>MADE OF 20mm OAK PLY HAVING OAK PLY PRESSED ON BOTH SIDES APPROVED, ON TOP, FRONT AND SIDE WITH GROOVES;

>3/8" THICK LACQUERED DEODAR WOOD LIPPING ON ALL EDGES; INCLUDING DIVIDER, SHELVES; IMPORTED MAG