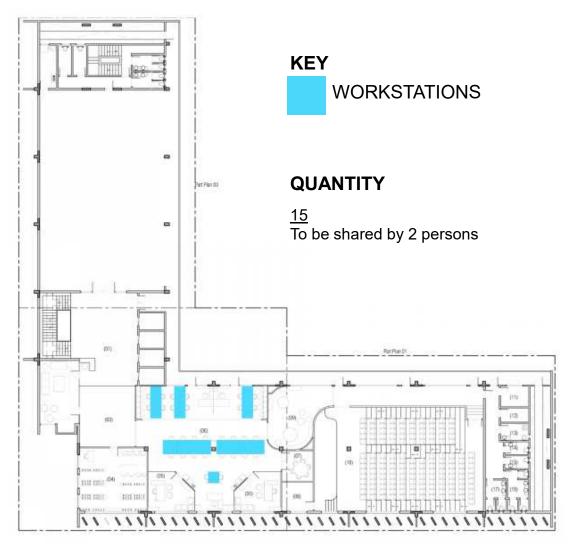

A LINEAR POWER TRAY UNDERNEATH FOR CABLE DISTRIBUTION ALONG WITH A CUT-OUT ON TOP HAVING A TECHNOLOGY BOX AS SPECIFIED IN THE ELECTRICAL COMPONENT OF THE TENDER; PROVISION TO BE SUPPLIED FOR TWO USERS.
- >HAVING CABLE MANAGEMENT TRAY 1.2MM POWDER COATED AND TECHNOLOGY BOX OUTLET (2LIVE+ 1UPS+ 2CAT-6) AT THE CENTRE.WITH EARTH POINT TO BE ATTACHED TO THE EARTH CABLE. PROVISION TO BE SUPPLIED FOR TWO USERS.
- > TWO MOBILE DRAWER UNITS WITH LOCKABLE WHEELS. EACH HAVING 02 TELESCOPIC DRAWERS FIVE INCHES IN HEIGHT & ONE HINGED DRAWER AT BOTTOM INCLUDED 14 INCHES IN WIDTH AS PER INDUSTRY STANDARD.
- > BEST QUALITY LOCK FOR DRAWERS AND HINGED SECTION WITH 3 KEYS INCLUDED.
- > ALL FINISHES WILL BE APPROVED UPON PHYSICAL INSPECTION OF SWATCHES BY THE ARCHITECT. SIZE 4'-0"x5'-0" (LxW), 2'-6" HEIGHT





#### **DESCRIPTION**

#### SIZE 5'-0"x4'-0" (LxW), 2'-6" DEEP

- > FINISH: LAMINATE WITH MATCHING LIPPING (PATEX LAMINATES SERIES OR EQUIVALENT) DESKTOP OF ARCHITECT'S CHOICE OF COLOUR & FINISH.
- > DESK TOP THICKNESS IS 25MM, HAVING LIPPING OF MATCHING COLOR.
- >HAVING A PARTITION WITH FABRIC SOFTBOARD OF NO MORE THAN 1'-4" HEIGHT HAVING TWO STUDDED ANCHORS WITH LOCK ON BOTTOM BETWEEN TWO WORKSTATION. EXTENDED THROUGHOUT THE EXTENT OF WORKSTATION
- > SQUARE LEGS "MS POWDER COATED" (TAPPERED) AT 15 DEGREE
- > LEG WALL THICKNESS IS 2.0MM POWDER COATED TO SPECIFIC COLOUR.
- > WORKSTATION TO HAVE A LINEAR POWER TRAY UNDERNEATH FOR CABLE DISTRIBUTION ALONG WITH A CUT-OUT ON TOP HAVING A TECHNOLOGY BOX AS SPECIFIED IN THE ELECTRICAL COMPONENT OF THE TENDER; PROVISION TO BE SUPPLIED FOR TWO