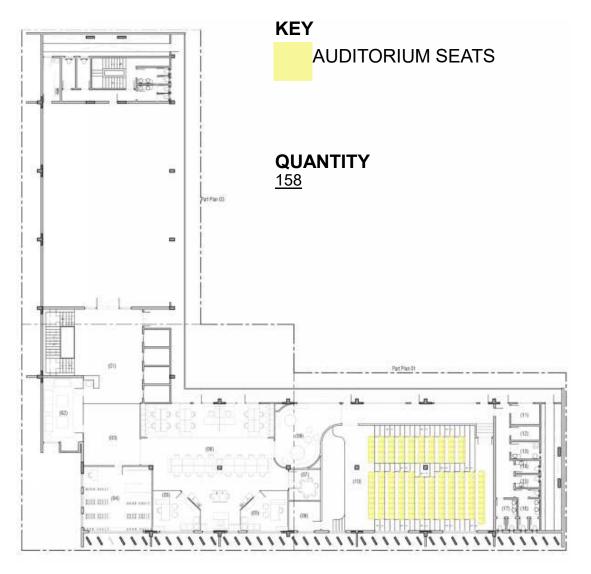

USTABLE.
- > CUSTOMIZED SS. LEGS
- > LIFT APPROVED WITH SGS.
- > ALL FABRICS, LEATHERS, AND FINISHES WILL BE APPROVED UPON PHYSICAL INSPECTION OF SWATCHES BY ARCHITECT.





#### > SIZE: 24" WIDTH, 18" DEPTH, 39" HEIGHT. MIDBACK

- > SHOULDER HEIGHT BACK REVOLVING CHAIR.
- > CHAIR FRAME MADE OF NYLON + BACK FIBER OF ARCHITECT'S CHOICE OF COLOUR & FINISH.
- > MULTI FUNCTIONAL AND AUTOMATICALLY SELF-WEIGHT ADJUSTABLE MECHANISM (THICKNESS 3 MM).
- > DIE CASTED ALUMINUM BASE 350 MM.
- > FABRIC PADDED SEAT
- > LUMBAR BACK SUPPORT.
- > MESH FABRIC.
- > TORSION BAR BASIC TILTING MECHANISM.
- > THE CHAIR MUST HAVE BEST QUALITY BASE WHEELS WITH LOCKING MECHANISM.
- > ALL FABRICS, MESH, AND FINISHES WILL BE APPROVED UPON PHYSICAL INSPECTION OF SWATCHES BY ARCHITECT. HAVING ADJUSTABLE ARMS SUPPORT.





#### **DESCRIPTION:**

#### SIZE: 24" WIDTH, 18" DEPTH, 39" HEIGHT.

- SHOULDER HEIGHT BACK FIXED AUDITORIUM CHAIR.
- > CHAIR FRAME MADE OF MS + MDF UPHOLSTERED IN ARCHITECT'S CHOICE OF COLOUR & FINISH.
- ➢ DIE CASTED ALUMINUM BASE 350 MM
- > FABRIC PADDED SEAT
- ➤ LUMBAR BACK SUPPORT.
- TORSION BAR BASIC TILTING MECHANISM.
- > ALL FABRICS, MESH, AND FINISHES WILL BE APPROVED UPON PHYSICAL INSPECTION BYARCHITECT.

# **PRODUCT 04 KEY CURVED SOFA QUANTITY** Time the state of 


#### **DESCRIPTION:**

#### (LxWxH) 14'-0" x 3'-0" x 2'-9"

- > MDF FAME WORK, PADDED WITH FOAM, UPHOLSTERED WITH IMPORTED FABRIC
- >FABRIC SELECTION TO BE APPROVED BY ARCHITECT
- > SPONGE: HIGH QUALITY POLYMERIC URETHANE FOAM 1.4 MINIMUM DENSITY AS THE DIFFERENCE PART , SEAT AND BACK.
- > SPRING: IMPORTED SPRING