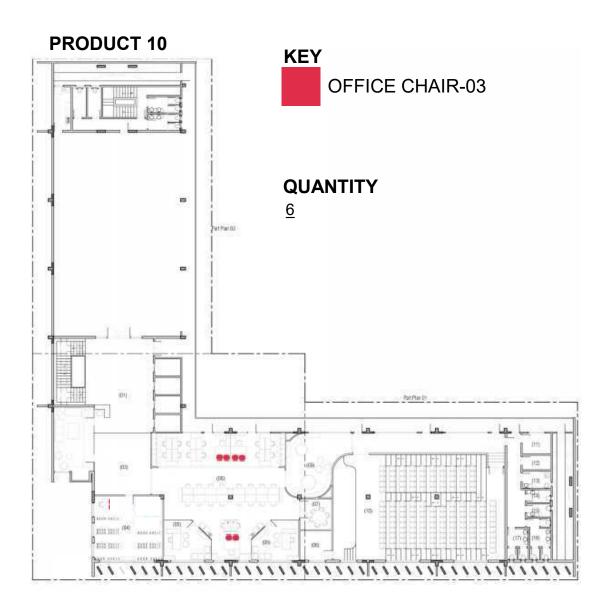

ITORS LOUNGE)

- >POWDERCOATED MS BASE
- > MDF FAME WORK, PADDED WITH FOAM, UPHOLSTERED WITH IMPORTED FABRIC, FABRIC SELECTION TO BE APPROVED BY ARCHITECT
- > SPONGE: HIGH QUALITY POLYMERIC URETHANE FOAM 1.4 MINIMUM DENSITY AS THE DIFFERENCE PART , SEAT AND BACK.
- > SPRING: IMPORTED SPRING FOR STRONG SUPPORT.
- > ALL FABRICS ANDFINISHES WILL BE APPROVED UPON PHYSICAL INSPECTION OF SWATCHES BY ARCHITECT.





#### **DESCRIPTION:**

SIZE: 24" WIDTH, 18" DEPTH, 36" HEIGHT.

- > FIXED VISITOR CHAIR,
- > MOLDED FOAM
- > ITALIAN LEATHER OF ARCHITECT'S CHOICE OF COLOR & FINISH.
- > BACK SHELL MADE OF WOOD VENEER .
- > HEIGHT ADJUSTABLE.
- > CUSTOMIZED SS. LEGS
- > LIFT APPROVED WITH SGS.
- > ALL FABRICS, LEATHERS, AND FINISHES WILL BE APPROVED UPON PHYSICAL INSPECTION OF SWATCHES BY ARCHITECT.





SIZE: 24" WIDTH, 18" DEPTH, 36" HEIGHT.

- > FIXED VISITOR CHAIR,
- > MOLDED FOAM
- > ITALIAN LEATHER OF ARCHITECT'S CHOICE OF COLOR & FINISH.
- > BACK SHELL MADE OF WOOD VENEER .
- > HEIGHT ADJUSTABLE.
- > CUSTOMIZED SS. LEGS
- > LIFT APPROVED WITH SGS.
- > ALL FABRICS, LEATHERS, AND FINISHES WILL BE APPROVED UPON PHYSICAL INSPECTION OF SWATCHES BY ARCHITECT.





- > CHAIR SIZE: 24" WIDTH, 18" DEPTH, 39" HEIGHT + TABLE 16" DIA, 20" HEIGHT CHAIRS (02)
- > FRAME MATERIAL: SHESHAM WOOD.
- > SYNTHETIC LEATHER UPHOLSTERY OF ARCHITECT'S CHOICE OF COLOUR & FINISH.
- > SEAT FOAM (MOLTY OR MASTER) : POLYURETHANE FOAM WITH APPROPRIATE FABRIC OF ARCHITECT'S CHOICE OF COLOUR & FINISH.
- > FOAM DENSITY: 18 KG/ CUBIC CM.
- > BACK FOAM : POLYURETHANE FOAM WITH SILICON FILL AT ARMS.
- > BACK FOAM DE