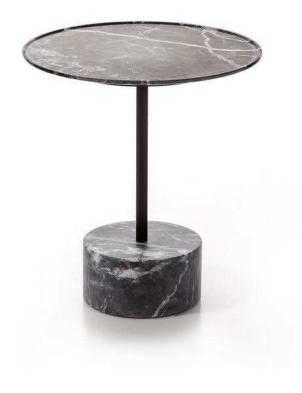

INISHES WILL BE APPROVED UPON PHYSICAL INSPECTION OF SWATCHES BY ARCHITECT.

## **PRODUCT 18A**





- > SIZE: 5'-0"X3'-0", 1'-6" H (VISITORS LOUNGE)
- > MARBLE COFFEE TABLE WITH MARBLE LEGS, MARBLE TO BE APPROVED BY ARCHITECT
- > (RIO BLUE, BLUE ONYX, SILVER TRAVERTINE, BLUEBERRY OR EQUIVALENT)

## PRODUCT 18B





## **DESCRIPTION:**

> SIZE: 2'-9" DIA, 1'-6" H (ENTRANCE WAITING)

> MARBLE TOP COFFEE TABLE WITH SHEESHAM WOOD LEGS IN POLISH FINISH , MARBLE TO BE APPROVED BY ARCHITECT (RIO BLUE, BLUE ONYX, SILVER TRAVERTINE, BLUEBERRY OR EQUIVALENT)





#### **DESCRIPTION:**

> SIZE: 1'-8" x 1'-8" x 2'-0" (LxWxH)

>SUPPLYING OCCASIONAL TABLE WITH CORIAN TOP AND CORIAN BASE, CORIAN TO BE APPROVED BY ARCHITECT (DUPONT OR EQUIVALENT AMERICAN CORIAN)

> SIZE: 1'-8" X 1'-8" X 2'-0" (LXWXH)





- > SIZE: 1'-8" X 1'-8" X 2'-0" (LXWXH)
- > SUPPLYING OCASIONAL TABLE WITH MARBLE TOP (RIO BLUE, BLUE ONYX, SILVER TRAVERTINE, BLUEBERRY OR EQUIVALENT) RESTING ON POWDERCOATED 2" WIDE MS LEGS WITH 15" BASE DIA





#### **DESCRIPTION:**

#### SIZE: 4'-4" X 2'-0" (3'-0" H) WITH 5'-6" X18" SIDE RETURN

>PROVIDING AND FIXING IN POSITION RECEPTION TABLE;

>MADE OF 20mm OAK PLY HAVING OAK PLY PRESSED ON BOTH SIDES APPROVED, ON TOP, FRONT AND SIDE WITH GROOVES;

>3/8" THICK LACQUERED DEODAR WOOD LIPPING ON ALL EDGES; INCLUDING DIVIDER, SHELVES; IMPORTED MAGNETIC HINGES, LOCK, STAINLESS STEEL HANDLES WITH POLISH FINISH AS PER APPROVED SAMPLE AND AS DIRECTED BY ENGINEER.

NOTE: CONTRACTOR MUST SUBMIT SAMPLES AND SHOP DRAWINGS FOR APPROVAL BEFORE EXECUTION OF WORKS. THE ARCHITECT/ ENGINEER ON SIT