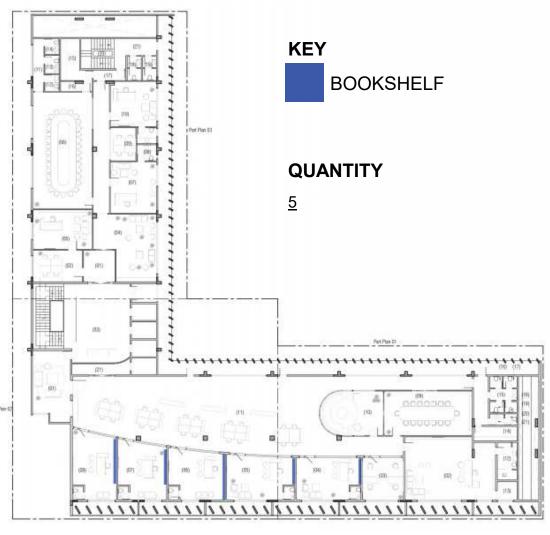

E IN POLISH FINISH , MARBLE TO BE APPROVED BY ARCHITECT (RIO BLUE, BLUE ONYX, SILVER TRAVERTINE, BLUEBERRY OR EQUIVALENT





# **DESCRIPTION:**

> SIZE: 3'-3" DIA, 1'-6" H >SIZE 2: 2'-9" DIA, 1'4" H

> MARBLE TOP COFFEE TABLE WITH SHEESHAM WOOD LEGS IN POLISH FINISH, MARBLE TO BE APPROVED BY ARCHITECT (RIO BLUE, BLUE ONYX, SILVER TRAVERTINE, BLUEBERRY OR EQUIVALENT)





## **DESCRIPTION:**

#### (LXWXH) 3'-0" X 2'-10" X 2'-10"

- >SUPPORTED ON POWDER COATED MS LEGS .
- > MDF/ WOOD FRAMEWORK,
- > SPONGE: HIGH QUALITY POLYMERIC URETHANE FOAM 1.4 MINIMUM DENSITY AS THE DIFFERENCE PART , SEAT AND BACK. UPHOLSTERED WITH TOP-QUALITY IMPORTED FABRIC
- > SPRING: IMPORTED SPRING FOR STRONG SUPPORT.
- > ALL FABRICS, AND FINISHES WILL BE APPROVED UPON PHYSICAL INSPECTION OF SWATCHES BY ARCHITECT.





Pantone 5645

**EXECUTIVE DIRECTOR 4, 5** 

> SIZE: (LxWxH) 12'-6" x 1'-3" x 9'-6".

**EXECUTIVE DIRECTOR 2** 

> SIZE: (LxWxH) 10'-0" x 1'-3" x 9'-6".

**EXECUTIVE DIRECTOR 3** 

> SIZE: (LxWxH) 16'-4" x 1'-3" x 9'-6".

**EXECUTIVE DIRECTOR 1** 

> SIZE: (LxWxH) 10'-0" x 1'-3" x 9'-6".

- > OAK PLY SHLEVING UNIT WITH OAK VENEER PASTED ON CABINET SHUTTERS FINISHED IN POLISH FINISH
- > CABINET SHUTTERS TO BE MADE WITH 8MM TINTED TEMPERED GLASS IN DECO PAINTED MS FRAME
- > ALL CABINETS SHUTTERS TO HAVE PUSH MECHANISM HARDWARE
- > EXPOSED BACK WALL TO BE MADE OF MARBLE (RIO BLUE, BLYUE ONYX, SILVER TRAVETINE, BLUEBERRY OR EQUIVALENT)
- > EXPOSED SHELVES TO BE MADE IN MILD STEEL WITH POWDER COATED FINISH
- > ALL MARBLES AND FINISHES TO BE APROVED BY ARCITECT





Pantone 431

**EXECUTIVE D