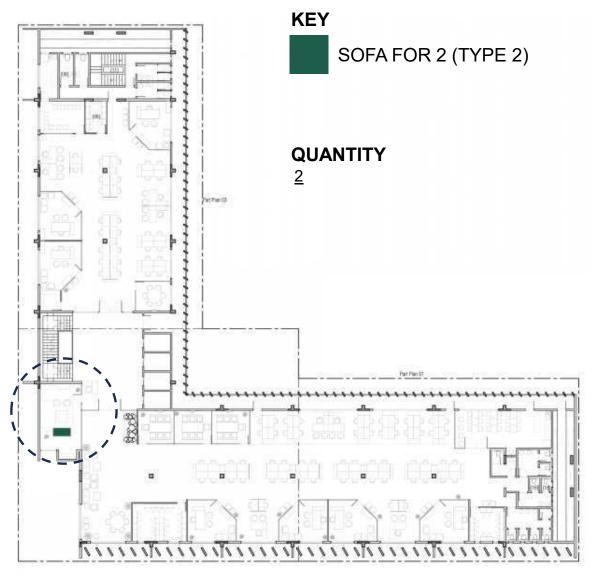

PPROVED BY ARCHITECT
- > SPONGE: HIGH QUALITY POLYMERIC URETHANE FOAM 1.4 MINIMUM DENSITY AS THE DIFFERENCE PART , SEAT AND BACK.
- > SPRING: IMPORTED SPRING FOR STRONG SUPPORT.
- > ALL FABRICS ANDFINISHES WILL BE APPROVED UPON PHYSICAL INSPECTION OF SWATCHES BY ARCHITECT.
- (LXWXH) 3'-0" X 2'-10" X 2'-10" (VISITORS LOUNGE)





- > (LXWXH) 7'-0" X 2'-9" X 2'-10" (VISITOR LOUNGE)
- > SUPPORTED ON POWDER COATED MS LEGS
- > MDF FRAMEWORK PADDED WITH HIGHT QUALITY FOAM, UPHOLSTERED IN IMPORTED FABRIC, APPROVED BY ARCHITECT
- > SPONGE (MASTER OR MOLTY): HIGH QUALITY POLYMERIC URETHANE FOAM
- 1.4 MINIMUM DENSITY AS THE DIFFERENCE PART, SEAT AND BACK.
- > SPRING: IMPORTED SPRING FOR STRONG SUPPORT.
- > ALL FABRICS AND FINISHES WILL BE APPROVED UPON PHYSICAL INSPECTION OF SWATCHES BY ARCHITECT.





- > (LXWXH) 7'-0" X 2'-9" X 2'-10" (VISITOR LOUNGE)
- > SUPPORTED ON POWDER COATED MS LEGS
- > MDF FRAMEWORK PADDED WITH HIGHT QUALITY FOAM, UPHOLSTERED IN IMPORTED FABRIC, APPROVED BY ARCHITECT
- > SPONGE (MASTER OR MOLTY): HIGH QUALITY POLYMERIC URETHANE FOAM
- 1.4 MINIMUM DENSITY AS THE DIFFERENCE PART , SEAT AND BACK.
- > SPRING: IMPORTED SPRING FOR STRONG SUPPORT.
- > ALL FABRICS AND FINISHES WILL BE APPROVED UPON PHYSICAL INSPECTION OF SWATCHES BY ARCHITECT.





#### **DESCRIPTION:**

#### >SIZE: (LXWXH) 6'-6" X 2'-10" X 2'-10" (ENTRANCE)

- > SUPPORTED ON POWDER COATED METAL LEGS
- > MDF FRAMEWORK PADDED WITH HIGH QUALITY FOAM, UPHOLSTERED IN IMPORTED FABRIC APPROVED BY ARCHITECT
- > SPONGE (MASTER OR MOLTY): HIGH QUALITY POLYMERIC URETHANE FOAM 1.4 MINIMUM DENSITY AS THE DIFFE