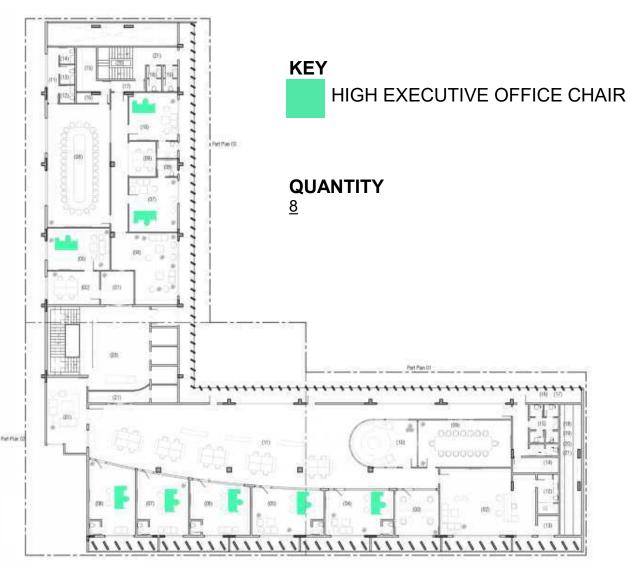

TURN FOR SECURITY.

- >TABLE PEDESTALS TO BE MADE OF CURVED STEAM BENT WOOD WITH HIGH STRENGTH DECO POLISH.
- > THE BASE OF THE TABLE WILL HAVE FLUTED GLASS DETAIL WITH ANODIZED ALUMINUM FRAME OF MATCHING COLOUR AND LIGHT PELMET (MADE OF SS INSET) TO BE A PART OF FULL MODESTY FROM TOP TO BOTTOM ATTACHED TO THE TABLE.
- > 100MM X 40MM TEAK WOOD FOOTREST WITH POLISHING AS PER DESIGN AND INSTRUCTIONS BY ARCHITECT.
- > 3 X 3 FEET SQUARE PLEXI GLASS (10 MM ) CLEAR TO BE INCLUSIVE IN COST TO AS CHAIR GLIDE.
- > INCLUDING POLISHING WHEREVER REQUIRED AS PER DESIGN AND INSTRUCTIONS BY ARCHITECT.
- > ALL FABRICS, LEATHERS, AND FINISHES WILL BE APPROVED UPON PHYSICAL INSPECTION OF SWATCHES BY ARCHITECT. EXECUTIVE DIRECTOR ( 1, 2, 3, 4, 5 ), CHAIRMAN'S OFFICE,, VISITING DIRECTOR , BOARD SECRETARIAT.





#### **DESCRIPTION:**

#### >DIMENSIONS 810 X 810 X 1200 MM

- >AUTHENTIC GENUINE LEATHER (ITALIAN), WITH INTERNAL HIGH-DENSITY S-SHAPED SPRINGS, WEBBING, AND DENSE FOAM PADDING INSIDE.
- > TOP QUALITY
- > HIGH BACK WITH HEAD REST BACK REVOLVING CHAIR.
- >MULTIFUNCTIONAL BASE WITH TILT AND LOCK FUNCTIONS FOR REASONABLE AND CONVENIENT SERVICE.
- >ALUMINUM FIVE-STAR LEGS WITH CASTERS PROVIDE STABLE SUPPORT.
- > MULTI FUNCTIONAL AND AUTOMATICALLY SELF-WEIGHT ADJUSTABLE MECHANISM (THICKNESS 3 MM).
- > DIECASTED ALUMINIUM BASE 400 MM.
- > LUMBAR BACK SUPPORT.
- > TORSION BAR BASIC TILTING MECHANISM.
- > THE CHAIR MUST HAVE BEST QUALITY BASE WHEELS WITH LOCKING MECHANISM.
- > ALL FABRICS, LEATHERS, AND FINISHES WILL BE APPROVED UPON PHYSICAL INSPECTION OF SWATCHES BY ARCHITECT. HAVING ADJUST