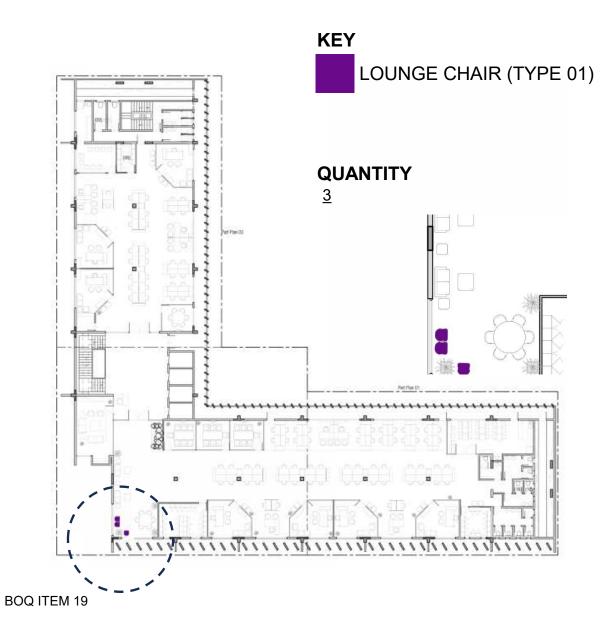

E OF 18MM MDF PRESSED ON BOTH SIDES WITH LAMINATE WITH MATCHING LIPPING (PATEX LAMINATES SERIES OR EQUIVALENT)
- >DESKTOP LAMINATE OF ARCHITECT'S CHOICE OF COLOUR & FINISH. ARCHITECT'S CHOICE OF COLOUR & FINISH, ON TOP, FRONT AND SIDE WITH GROOVES FOR AESTHTICAL PURPOSE. HAVING SPACING AS PER ARCHITECTS CHOICE TO BE FILLED WITH MATCHING COLORED SS PROFILE USING EPOXY.
- >INCLUDING DIVIDER, SHELVES AS RECOMMENDED
- >IMPORTED MAGNETIC HINGES,
- > ALL DOORS TO HAVE SS PROFILE AS FINGER GRIP ON TOP OF MATCHING COLOR.
- >LOCK, AS PER APPROVED SAMPLE AND AS DIRECTED BY ARCHITECT. NOTE:
- >CONTRACTOR MUST SUBMIT SAMPLES AND SHOP DRAWINGS FOR APPROVAL BEFORE EXECUTION OF WORKS. THE ARCHITECT/ ENGINEER ON SITE HAS THE AUTHORITY TO CHANGE DETAILS AS PER SITE.

# LOUNGE FURNITURE

# **PRODUCT 15a**





# **DESCRIPTION:**

#### (LXWXH) 3'-0" X 2'-10" X 2'-10" (ENTRANCE)

- >SHEESHAM LEGS IN POLISH FINISH
- > MDF FAME WORK, PADDED WITH FOAM, UPHOLSTERED WITH IMPORTED FABRIC, FABRIC SELECTION TO BE APPROVED BY ARCHITECT
- > SPONGE: HIGH QUALITY POLYMERIC URETHANE FOAM 1.4 MINIMUM DENSITY AS THE DIFFERENCE PART, SEAT AND BACK.
- > SPRING: IMPORTED SPRING FOR STRONG SUPPORT.
- > ALL FABRICS ANDFINISHES WILL BE APPROVED UPON PHYSICAL INSPECTION OF SWATCHES BY ARCHITECT.

#### **PRODUCT 15B**





#### DESCRIPTION:

#### (LxWxH) 3'-0" x 3'-0" x 2'-10" (VISITORS LOUNGE)

- >POWDERCOATED MS BASE
- > MDF FAME WORK, PADDED WITH FOAM, UPHOLSTERED WITH IMPORTED FABRIC, FABRIC SELECTION TO BE APPROVED BY ARCHITECT
- > SPONGE: HIGH QUALITY POLYMERIC URETHANE FOAM 1.4 MINIMUM DENSITY AS THE DIFFEREN