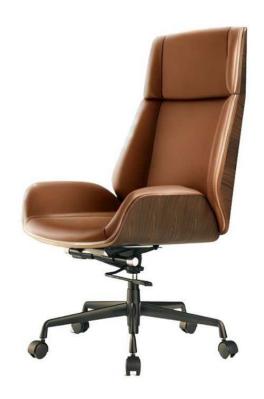

# 2.1.7. Important Instructions

- i) Bidder to mark Furniture Layout. The successful is bound mark the furniture and keep the markings displayed on site till the Furniture is delivered on site, as per the Floor Plan. The Bidder may use Tape on any other temporary means of marking.
- ii) The successful Bidder shall submit (03) THREE SWATCHES each of all Furniture Finishes (6" x 6") sample of all Swatches, Paint, Colours, Laminates, etc., for approval Of PA/Consultant firm MESA. Including Furniture Accessories.