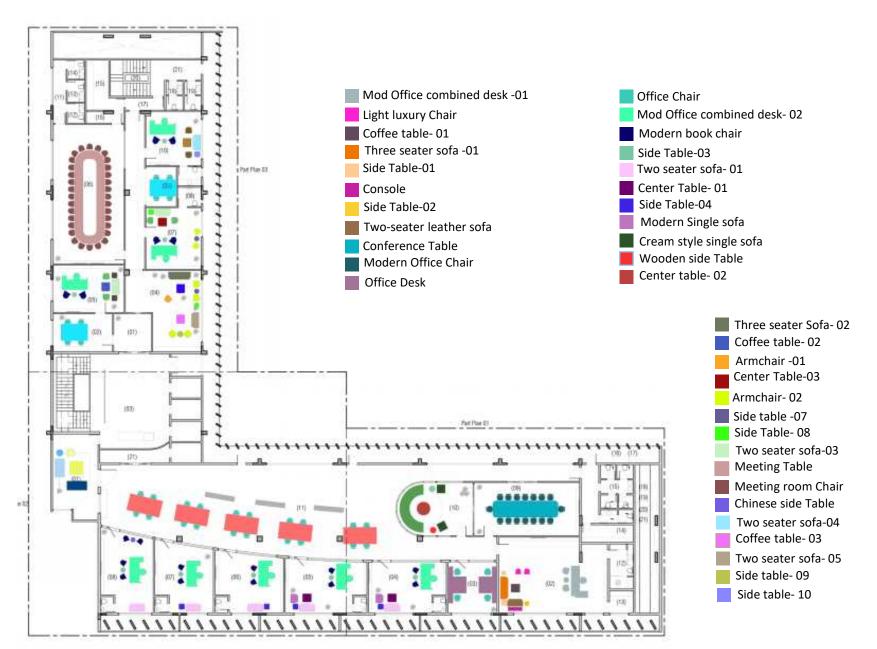

# 2.1.7. Important Instructions

- i) Bidder to mark Furniture Layout. The successful is bound mark the furniture and keep the markings displayed on site till the Furniture is delivered on site, as per the Floor Plan. The Bidder may use Tape on any other temporary means of marking.
- ii) The successful Bidder shall submit (03) THREE SWATCHES each of all Furniture Finishes (6" x 6") sample of all Swatches, Paint, Colours, Laminates, etc., for approval Of PA/Consultant firm MESA. Including Furniture Accessories.