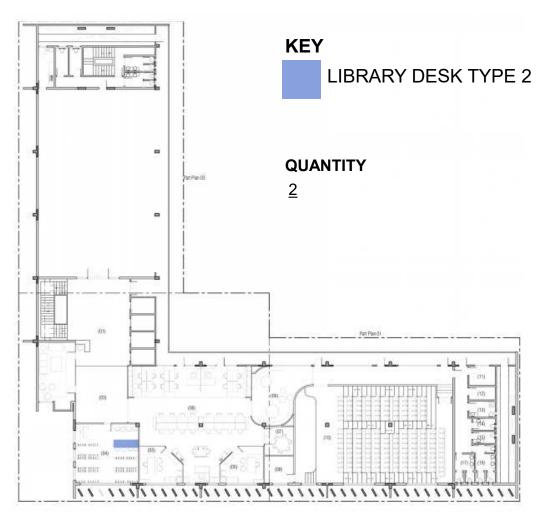

:4'x2'-0" (FOR STUDY)

- > FINISH: LAMINATE WITH MATCHING LIPPING (PATEX LAMINATES SERIES OR EQUIVALENT) DESKTOP OF ARCHITECT'S CHOICE OF COLOUR & FINISH.
- > DESK TOP THICKNESS IS 25MM, HAVING LIPPING OF MATCHING COLOR.
- > SQUARE LEGS "MS POWDER COATED"(TAPPERED) AT 15 DEGREE
- > LEG WALL THICKNESS IS 2.0MM POWDER COATED TO SPECIFIC COLOUR.
- > WORKSTATION TO HAVE A LINEAR POWER TRAY UNDERNEATH FOR CABLE DISTRIBUTION ALONG WITH A CUT-OUT ON TOP HAVING A TECHNOLOGY BOX AS SPECIFIED IN THE ELECTRICAL COMPONENT OF THE TENDER; PROVISION TO BE SUPPLIED FOR TWO USERS.
- >HAVING CABLE MANAGEMENT TRAY 1.2MM POWDER COATED AND TECHNOLOGY BOX OUTLET (2LIVE+ 1UPS+ 2CAT-6) AT THE CENTRE.WITH EARTH POINT TO BE ATTACHED TO THE EARTH CABLE. PROVISION TO BE SUPPLIED FOR TWO USERS.

#### **PRODUCT 19B**





#### **DESCRIPTION**

#### ➤ SIZE:4'x4'-0" (FOR STUDY)

- > FINISH: LAMINATE WITH MATCHING LIPPING (PATEX LAMINATES SERIES OR EQUIVALENT) DESKTOP OF ARCHITECT'S CHOICE OF COLOUR & FINISH.
- > DESK TOP THICKNESS IS 25MM, HAVING LIPPING OF MATCHING COLOR.
- >HAVING A PARTITION WITH FABRIC SOFTBOARD OF NO MORE THAN 1'-4" HEIGHT HAVING TWO STUDDED ANCHORS WITH LOCK ON BOTTOM BETWEEN TWO WORKSTATION. EXTENDED THROUGHOUT THE EXTENT OF WORKSTATION
- > SQUARE LEGS "MS POWDER COATED" (TAPPERED) AT 15 DEGREE
- > LEG WALL THICKNESS IS 2.0MM POWDER COATED TO SPECIFIC COLOUR.
- > WORKSTATION TO HAVE A LINEAR POWER TRAY UNDERNEATH FOR CABLE DISTRIBUTION ALONG WITH A CUT-OUT ON TOP HAVING A TECHNOLOGY BOX AS SPECIFIED IN THE ELECTRICAL COMPONENT OF THE TENDER; PROVISION TO BE SUPPLIED FOR TWO USERS.