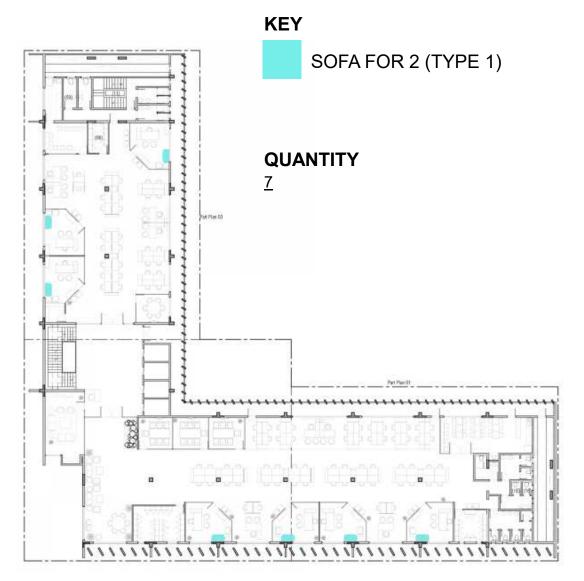

# 2.1.7. Important Instructions

- i) Bidder to mark Furniture Layout. The successful is bound mark the furniture and keep the markings displayed on site till the Furniture is delivered on site, as per the Floor Plan. The Bidder may use Tape on any other temporary means of marking.
- ii) The successful Bidder shall submit (03) THREE SWATCHES each of all Furniture Finishes (6" x 6") sample of all Swatches, Paint, Colours, Laminates, etc., for approval Of PA/Consultant firm MESA. Including Furniture Accessories.