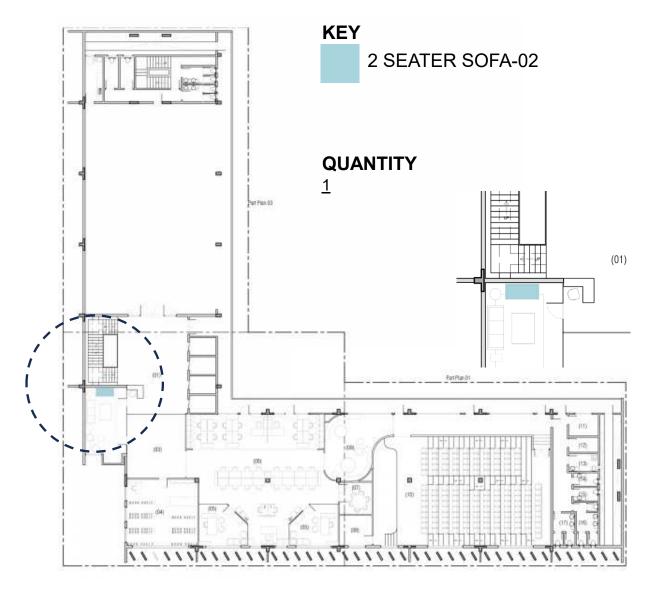

E DIFFERENCE PART , SEAT AND BACK.
- > SPRING: IMPORTED SPRING FOR STRONG SUPPORT.
- > ALL FABRICS AND FINISHES WILL BE APPROVED UPON PHYSICAL INSPECTION OF SWATCHES BY ARCHITECT.
- >TO BE MADE IN 3 EQUAL MODULAR PIECES AND ASSEMBLED WITH INTERLOCKING SYSTEM

#### **PRODUCT 04A**





## **DESCRIPTION:**

#### (LXWXH) 8'-0" X 2'-9" X 2'-10" (VISITOR LOUNGE)

- > SUPPORTED ON POWDER COATED MS LEGS
- > MDF FRAMEWORK PADDED WITH HIGHT QUALITY FOAM, UPHOLSTERED IN IMPORTED FABRIC, APPROVED BY ARCHITECT
- > SPONGE (MASTER OR MOLTY): HIGH QUALITY POLYMERIC URETHANE FOAM
- 1.4 MINIMUM DENSITY AS THE DIFFERENCE PART, SEAT AND BACK.
- > SPRING: IMPORTED SPRING FOR STRONG SUPPORT.
- > ALL FABRICS AND FINISHES WILL BE APPROVED UPON PHYSICAL INSPECTION OF SWATCHES BY ARCHITECT.

#### **PRODUCT 04B**





- > (LXWXH) 6'-6" X 2'-9" X 2'-10" (VISITOR LOUNGE)
- > SUPPORTED ON POWDER COATED MS LEGS
- > MDF FRAMEWORK PADDED WITH HIGHT QUALITY FOAM, UPHOLSTERED IN IMPORTED FABRIC, APPROVED BY ARCHITECT
- > SPONGE (MASTER OR MOLTY): HIGH QUALITY POLYMERIC URETHANE FOAM
- 1.4 MINIMUM DENSITY AS THE DIFFERENCE PART, SEAT AND BACK.
- > SPRING: IMPORTED SPRING FOR STRONG SUPPORT.
- > ALL FABRICS AND FINISHES WILL BE APPROVED UPON PHYSICAL INSPECTION OF SWATCHES BY ARCHITECT.

# **PRODUCT 04C**





#### **DESCRIPTION:**

#### (LXWXH) 5'-6" X 2'-10" X 2'-10" (CHIEF ROOMS)

- >SUPPORTED ON POWDER COATED METAL LEGS
- > UPHOLSTERED WITH TOP-QUALITY IMPORTED FAUX LEATHERETTE / FABRIC.
- > SPONGE: HIGH QUALITY POLYMERIC URETHANE FOAM 1.4 MINIMUM DENSITY AS THE DIFFERENCE PART, SEAT AND BACK.
- > SPRING: