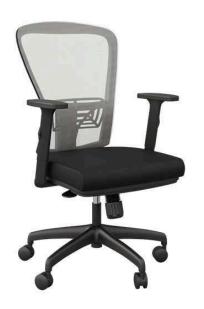

IN POLISH FINISH.
- > MDF/ WOOD FRAMEWORK,
- > SPONGE: HIGH QUALITY POLYMERIC URETHANE FOAM 1.4 MINIMUM DENSITY AS THE DIFFERENCE PART , SEAT AND BACK. UPHOLSTERED WITH TOP-QUALITY IMPORTED FABRIC
- > SPRING: IMPORTED SPRING FOR STRONG SUPPORT.
- > ALL FABRICS, AND FINISHES WILL BE APPROVED UPON PHYSICAL INSPECTION OF SWATCHES BY ARCHITECT.





#### (LxWxH) 3'-0" x 3'-0" x 2'-10" (VISITORS LOUNGE)

- >POWDERCOATED MS BASE
- > MDF FAME WORK, PADDED WITH FOAM, UPHOLSTERED WITH IMPORTED FABRIC, FABRIC SELECTION TO BE APPROVED BY ARCHITECT
- > SPONGE: HIGH QUALITY POLYMERIC URETHANE FOAM 1.4 MINIMUM DENSITY AS THE DIFFERENCE PART , SEAT AND BACK.
- > SPRING: IMPORTED SPRING FOR STRONG SUPPORT.
- > ALL FABRICS ANDFINISHES WILL BE APPROVED UPON PHYSICAL INSPECTION OF SWATCHES BY ARCHITECT.





#### **DESCRIPTION:**

SIZE: 24" WIDTH, 18" DEPTH, 36" HEIGHT.

- > FIXED VISITOR CHAIR,
- > MOLDED FOAM
- > ITALIAN LEATHER OF ARCHITECT'S CHOICE OF COLOR & FINISH.
- > BACK SHELL MADE OF WOOD VENEER .
- > HEIGHT ADJUSTABLE.
- > CUSTOMIZED SS. LEGS
- > LIFT APPROVED WITH SGS.
- > ALL FABRICS, LEATHERS, AND FINISHES WILL BE APPROVED UPON PHYSICAL INSPECTION OF SWATCHES BY ARCHITECT.





SIZE: 24" WIDTH, 18" DEPTH, 36" HEIGHT.

- > FIXED VISITOR CHAIR,
- > MOLDED FOAM
- > ITALIAN LEATHER OF ARCHITECT'S CHOICE OF COLOR & FINISH.
- > BACK SHELL MADE OF WOOD VENEER .
- > HEIGHT ADJUSTABLE.
- > CUSTOMIZED SS. LEGS
- > LIFT APPROVED WITH SGS.
- > ALL FABRICS, LEATHERS, AND FINISHES WILL BE APPROVED UPON PHYSICAL INSPECTION OF SWATCHES BY ARCHITECT.





- > CHAIR SIZE: 24" WIDTH, 18" DEPTH, 3