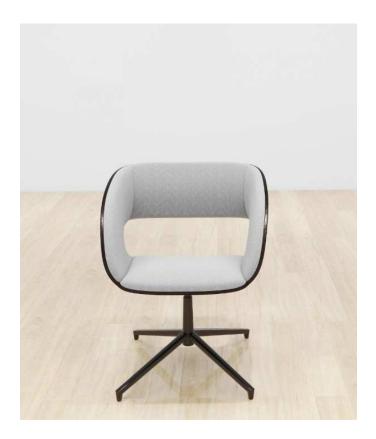

ORS LOUNGE)

- >POWDERCOATED MS BASE
- > MDF FAME WORK, PADDED WITH FOAM, UPHOLSTERED WITH IMPORTED FABRIC, FABRIC SELECTION TO BE APPROVED BY ARCHITECT
- > SPONGE: HIGH QUALITY POLYMERIC URETHANE FOAM 1.4 MINIMUM DENSITY AS THE DIFFERENCE PART , SEAT AND BACK.
- > SPRING: IMPORTED SPRING FOR STRONG SUPPORT.
- > ALL FABRICS ANDFINISHES WILL BE APPROVED UPON PHYSICAL INSPECTION OF SWATCHES BY ARCHITECT.





#### **DESCRIPTION:**

SIZE: 24" WIDTH, 18" DEPTH, 36" HEIGHT.

- > FIXED VISITOR CHAIR,
- > MOLDED FOAM
- > ITALIAN LEATHER OF ARCHITECT'S CHOICE OF COLOR & FINISH.
- > BACK SHELL MADE OF WOOD VENEER .
- > HEIGHT ADJUSTABLE.
- > CUSTOMIZED SS. LEGS
- > LIFT APPROVED WITH SGS.
- > ALL FABRICS, LEATHERS, AND FINISHES WILL BE APPROVED UPON PHYSICAL INSPECTION OF SWATCHES BY ARCHITECT.





SIZE: 24" WIDTH, 18" DEPTH, 36" HEIGHT.

- > FIXED VISITOR CHAIR,
- > MOLDED FOAM
- > ITALIAN LEATHER OF ARCHITECT'S CHOICE OF COLOR & FINISH.
- > BACK SHELL MADE OF WOOD VENEER .
- > HEIGHT ADJUSTABLE.
- > CUSTOMIZED SS. LEGS
- > LIFT APPROVED WITH SGS.
- > ALL FABRICS, LEATHERS, AND FINISHES WILL BE APPROVED UPON PHYSICAL INSPECTION OF SWATCHES BY ARCHITECT.





- > CHAIR SIZE: 24" WIDTH, 18" DEPTH, 39" HEIGHT + TABLE 16" DIA, 20" HEIGHT CHAIRS (02)
- > FRAME MATERIAL: SHESHAM WOOD.
- > SYNTHETIC LEATHER UPHOLSTERY OF ARCHITECT'S CHOICE OF COLOUR & FINISH.
- > SEAT FOAM (MOLTY OR MASTER) : POLYURETHANE FOAM WITH APPROPRIATE FABRIC OF ARCHITECT'S CHOICE OF COLOUR & FINISH.
- > FOAM DENSITY: 18 KG/ CUBIC CM.
- > BACK FOAM : POLYURETHANE FOAM WITH SILICON FILL AT ARMS.
- > BACK FOAM DENS