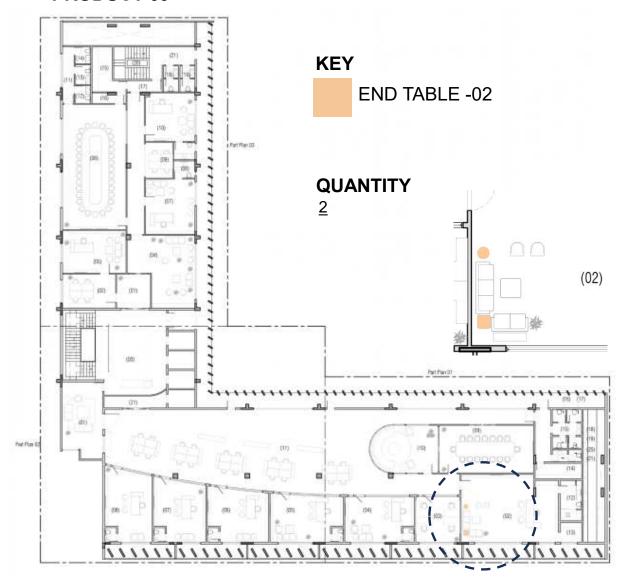

# 2.1.7. Important Instructions

- i) Bidder to mark Furniture Layout. The successful is bound mark the furniture and keep the markings displayed on site till the Furniture is delivered on site, as per the Floor Plan. The Bidder may use Tape on any other temporary means of marking.
- ii) The successful Bidder shall submit (03) THREE SWATCHES each of all Furniture Finishes (6" x 6") sample of all Swatches, Paint, Colours, Laminates, etc., for approval Of PA/Consultant firm MESA. Including Furniture Accessories.