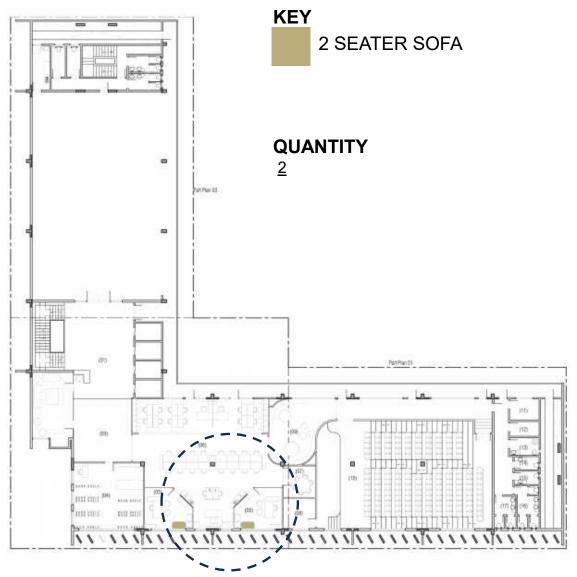

Y ARCHITECT
- > SPONGE (MASTER OR MOLTY): HIGH QUALITY POLYMERIC URETHANE FOAM
- 1.4 MINIMUM DENSITY AS THE DIFFERENCE PART, SEAT AND BACK.
- > SPRING: IMPORTED SPRING FOR STRONG SUPPORT.
- > ALL FABRICS AND FINISHES WILL BE APPROVED UPON PHYSICAL INSPECTION OF SWATCHES BY ARCHITECT.

#### **PRODUCT 04B**





- > (LXWXH) 6'-6" X 2'-9" X 2'-10" (VISITOR LOUNGE)
- > SUPPORTED ON POWDER COATED MS LEGS
- > MDF FRAMEWORK PADDED WITH HIGHT QUALITY FOAM, UPHOLSTERED IN IMPORTED FABRIC, APPROVED BY ARCHITECT
- > SPONGE (MASTER OR MOLTY): HIGH QUALITY POLYMERIC URETHANE FOAM
- 1.4 MINIMUM DENSITY AS THE DIFFERENCE PART, SEAT AND BACK.
- > SPRING: IMPORTED SPRING FOR STRONG SUPPORT.
- > ALL FABRICS AND FINISHES WILL BE APPROVED UPON PHYSICAL INSPECTION OF SWATCHES BY ARCHITECT.

# **PRODUCT 04C**





#### **DESCRIPTION:**

#### (LXWXH) 5'-6" X 2'-10" X 2'-10" (CHIEF ROOMS)

- >SUPPORTED ON POWDER COATED METAL LEGS
- > UPHOLSTERED WITH TOP-QUALITY IMPORTED FAUX LEATHERETTE / FABRIC.
- > SPONGE: HIGH QUALITY POLYMERIC URETHANE FOAM 1.4 MINIMUM DENSITY AS THE DIFFERENCE PART, SEAT AND BACK.
- > SPRING: IMPORTED SPRING FOR STRONG SUPPORT.
- > ALL FABRICS, LEATHERS, AND FINISHES WILL BE APPROVED UPON PHYSICAL INSPECTION OF SWATCHES BY ARCHITECT.





- > SIZE: 30" WIDTH, 24" DEPTH, 39" HEIGHT.
- > FRAME MATERIAL:SHEESHAM WOOD
- > SYNTHETIC LEATHER UPHOLSTERY OF ARCHITECT'S CHOICE OF COLOUR & FINISH.
- > SEAT FOAM: POLYURETHANE FOAM WITH APPROPRIATE FABRIC OF ARCHITECT'S CHOICE OF COLOUR & FINISH.
- > FOAM DENSITY (MASTER OR MOLTY) : 18 KG/ CUBIC CM. > BACK FOAM (MASTER OR MOLTY) : POLYU