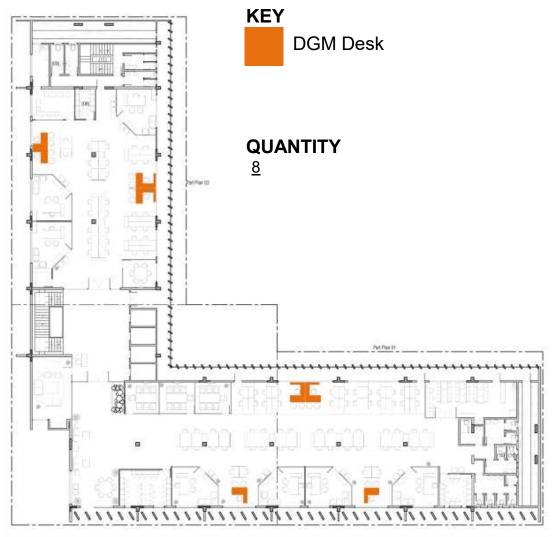

- > FINISH: LAMINATE WITH MATCHING LIPPING (PATEX LAMINATES SERIES OR EQUIVALENT) DESKTOP OF ARCHITECT'S CHOICE OF COLOUR & FINISH.
- > DESK TOP THICKNESS IS 25MM, HAVING LIPPING OF MATCHING COLOR.
- >ALUMINUM CASTED METAL BASE WITH WHITE POWDER COAT> TECHNOLOGY BOX (02) TO BE A PART OF THIS ITEM (1 LIVE: 1 UPS: 1 HDMI EACH) THE HDMI CABLE IS TO BE SUPPLIED BY THE VENDOR FOR CONNECTION BETWEEN THE TV AND THE TECH. BOX. (APPROX LENGTH 10 LENGTH)
- >WITH A MS POWDER COATED RISER IN CENTER WIDTH ALIGNED FOR CABLE AND ACCESSORY INTERCONNECTION BETWEEN FLOOR AND LAMINATE TOP.
- >CABLE MANAGEMENT TRAY TO RUN HORIZONTALLY FROM THE RISER 1.2 MM TH POWDER COATED MS.
- > RATES TO INCLUDE ALL NECESSARY ACCESSORIES.
- > ALL FINISHES WILL BE APPROVED UPON PHYSICAL INSPECTION OF SWATCHES BY ARCHITECT.





#### **DESCRIPTION:**

#### >SIZE: (LXWXH) 5'-6"X 2'-6"X 2'-6"| SIDE RETURN (LXWXH) 4"-0" X 1-6" X 2'-0"

- > FINISH: LAMINATE WITH MATCHING LIPPING (PATEX LAMINATES SERIES OR EQUIVALENT) DESKTOP OF ARCHITECT'S CHOICE OF COLOUR & FINISH.
- > DESK TOP THICKNESS IS 25MM, HAVING LIPPING OF MATCHING COLOR
- >HAVING CENTRAL LEATHER PANEL WITH 1 MM INSET OF 30 " LENGTH. 22" WIDTH.
- > MODESTY TO BE A PART OF THE WORKSTATION: SUSPENDED IN PLACE USING SS CLIPS.
- > MONLITHIC LEGS CONTINUED FROM THE DESKTOP.
- >WORKSTATION TO BE ANCHORED ON TOP OF SIDER RETURN USING MODULAR SCREW SYSTEM. MADE OF SS FIXTURES & FITTINGS.
- > WORKSTATION TO HAVE A LINEAR POWER TRAY UNDERNEATH FOR CABLE DISTRIBUTION ALONG WITH A CUT-OUT ON TOP (SIDE RETURN ALIGNED)
- >HAVING CABLE MANAGEMENT TRAY 1.2MM POWDER COATE