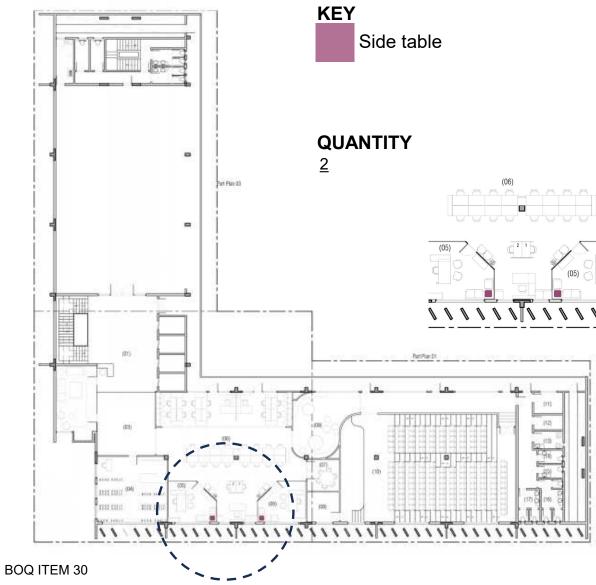

# 2.1.7. Important Instructions

- i) Bidder to mark Furniture Layout. The successful is bound mark the furniture and keep the markings displayed on site till the Furniture is delivered on site, as per the Floor Plan. The Bidder may use Tape on any other temporary means of marking.
- ii) The successful Bidder shall submit (03) THREE SWATCHES each of all Furniture Finishes (6" x 6") sample of all Swatches, Paint, Colours, Laminates, etc., for approval Of PA/Consultant firm MESA. Including Furniture Accessories.