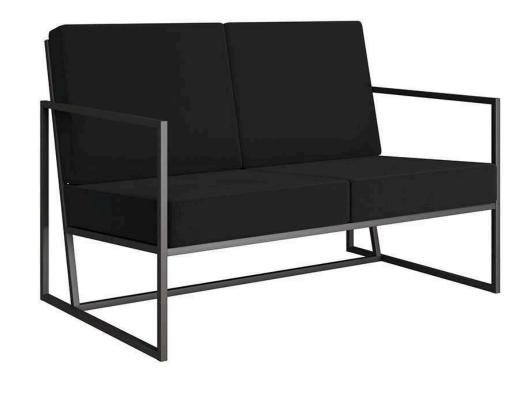

LSTERED IN IMPORTED FABRIC, APPROVED BY ARCHITECT
- > SPONGE (MASTER OR MOLTY): HIGH QUALITY POLYMERIC URETHANE FOAM
- 1.4 MINIMUM DENSITY AS THE DIFFERENCE PART, SEAT AND BACK.
- > SPRING: IMPORTED SPRING FOR STRONG SUPPORT.
- > ALL FABRICS AND FINISHES WILL BE APPROVED UPON PHYSICAL INSPECTION OF SWATCHES BY ARCHITECT.





- > (LXWXH) 7'-0" X 2'-9" X 2'-10" (VISITOR LOUNGE)
- > SUPPORTED ON POWDER COATED MS LEGS
- > MDF FRAMEWORK PADDED WITH HIGHT QUALITY FOAM, UPHOLSTERED IN IMPORTED FABRIC, APPROVED BY ARCHITECT
- > SPONGE (MASTER OR MOLTY): HIGH QUALITY POLYMERIC URETHANE FOAM
- 1.4 MINIMUM DENSITY AS THE DIFFERENCE PART , SEAT AND BACK.
- > SPRING: IMPORTED SPRING FOR STRONG SUPPORT.
- > ALL FABRICS AND FINISHES WILL BE APPROVED UPON PHYSICAL INSPECTION OF SWATCHES BY ARCHITECT.





#### **DESCRIPTION:**

#### >SIZE: (LXWXH) 6'-6" X 2'-10" X 2'-10" (ENTRANCE)

- > SUPPORTED ON POWDER COATED METAL LEGS
- > MDF FRAMEWORK PADDED WITH HIGH QUALITY FOAM, UPHOLSTERED IN IMPORTED FABRIC APPROVED BY ARCHITECT
- > SPONGE (MASTER OR MOLTY): HIGH QUALITY POLYMERIC URETHANE FOAM 1.4 MINIMUM DENSITY AS THE DIFFERENCE PART , SEAT AND BACK.
- > SPRING: IMPORTED SPRING FOR STRONG SUPPORT.
- > ALL FABRICS AND FINISHES WILL BE APPROVED UPON PHYSICAL INSPECTION OF SWATCHES BY ARCHITECT.

## **PRODUCT 18A**





- > SIZE: 5'-0"X3'-0", 1'-6" H (VISITORS LOUNGE)
- > MARBLE COFFEE TABLE WITH MARBLE LEGS, MARBLE TO BE APPROVED BY ARCHITECT
- > (RIO BLUE, BLUE ONYX, SILVER TRAVERTINE, BLUEBERRY OR EQUIVALENT)

## PRODUCT 18B





## **DESCRIPTION:**

> SIZE: 2'-9" DIA, 1'-6" H (ENTRANCE WAI