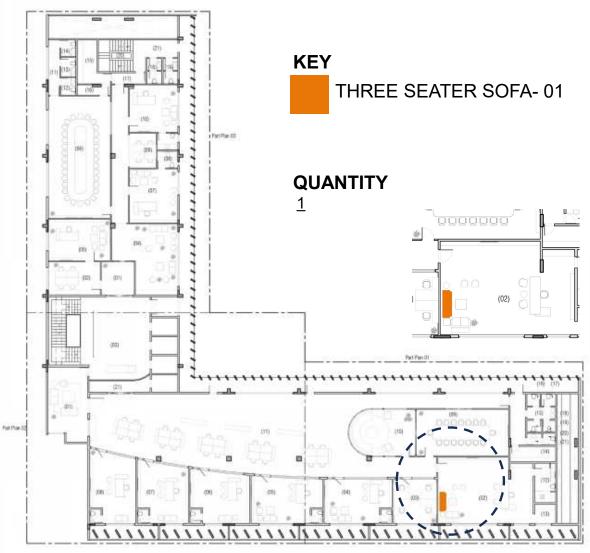

## **DESCRIPTION:**

>SIZE: 16" DIA, 20" HEIGHT

> TINTED GLASS TOP OCCASIONAL TABLE WITH SHEESHAM WOOD LEGS IN POLISH FINISH, GLASS TO BE APPROVED BY ARCHITECT





- > SIZE: 30" WIDTH, 24" DEPTH, 36" HEIGHT.
- >SUPPORTED ON SHEESHAM LEGS IN POLISH FINISH.
- > MDF/ WOOD FRAMEWORK,
- > SPONGE: HIGH QUALITY POLYMERIC URETHANE FOAM 1.4 MINIMUM DENSITY AS THE DIFFERENCE PART , SEAT AND BACK. UPHOLSTERED WITH TOP-QUALITY IMPORTED FABRIC
- > SPRING: IMPORTED SPRING FOR STRONG SUPPORT.
- > ALL FABRICS, AND FINISHES WILL BE APPROVED UPON PHYSICAL INSPECTION OF SWATCHES BY ARCHITECT.





- > SIZE: 5'-0" x 3'-6" x 1'-8" (LxWxH)
- > MARBLE TOP COFFEE TABLE WITH SHEESHAM WOOD BASE IN POLISH FINISH, MARBLE TO BE APPROVED BY ARCHITECT (RIO BLUE, BLUE ONYX, SILVER TRAVERTINE, BLUEBERRY OR EQUIVALENT)







- > SIZE: (LXWXH) 8'-0" X 3'-3" X 2'-6"
- > SUPPORTED SHEESHAM WOOD LEGS IN POLISH FINISH
  - > UPHOLSTERED WITH TOP-QUALITY IMPORTED FAUX LEATHERETTE / FABRIC.
  - > SPONGE: HIGH QUALITY POLYMERIC URETHANE FOAM (MASTER/ MOLYFOAM EQUIVALENT) 1.4 MINIMUM DENSITY AS THE DIFFERENCE PART , SEAT AND BACK.
  - > SPRING: IMPORTED SPRING FOR STRONG SUPPORT.
  - > ALL FABRICS, LEATHERS, AND FINISHES WILL BE APPROVED UPON PHYSICAL INSPECTION OF SWATCHES BY ARCHITECT.





- > SIZE: 4'-6" X 1'-6" X 3'-0" (LXWXH)
- > 1 1/2" THICK POWDER COATED MS LEGS
  TOP IN MARBLE DIAGNOSE WHITE OR SIMILAR FINISH TO BE APPROVED BY ARCHITECT,
  - >TABLE LEGS WITH RUBBER GLIDE.





- > SIZE: 1'-8" X 1'-8" X 2'-0" (LXWXH)
  >OCCASIONAL TABLE WITH SHEESHAM TOP IN POLISH FINISH
- >OAK WOOD TAPERED BASE IN POLISH