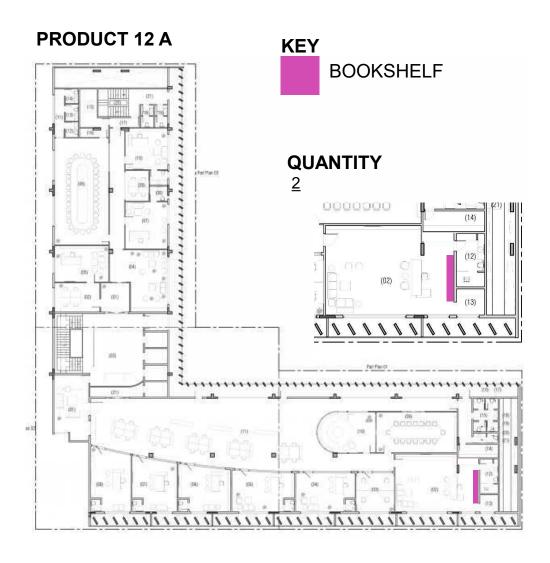

# 2.1.7. Important Instructions

- i) Bidder to mark Furniture Layout. The successful is bound mark the furniture and keep the markings displayed on site till the Furniture is delivered on site, as per the Floor Plan. The Bidder may use Tape on any other temporary means of marking.
- ii) The successful Bidder shall submit (03) THREE SWATCHES each of all Furniture Finishes (6" x 6") sample of all Swatches, Paint, Colours, Laminates, etc., for approval Of PA/Consultant firm MESA. Including Furniture Accessories.