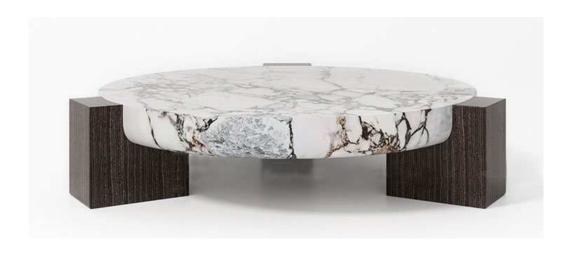

SE HAVING RUBBER GLIDES.





# **DESCRIPTION:**

> SIZE: 4'-0" X 1'-9" X 2'-0" (LXWXH)
>1 1/2" THICK SHEESHAM WOOD CONSOLE TABLE
TOP IN MARBLE DIAGNOSE WHITE OR SIMILAR FINISH TO BE APPROVED BY
ARCHITECT, >SHEESHAM WOOD LEGS WITH 2" THICKNESS AND 12" DEPTH.
>TABLE LEGS WITH RUBBER GLIDE.





- > SIZE: 5'-0"X3'-0", 1'-3" H (VISITORS LOUNGE)
- > MARBLE PLINTH COFFEE TABLE WITH 2" BASE, MDF FRAME WITH MARBLE PASTED
- , MARBLE TO BE APPROVED BY ARCHITECT
   > (RIO BLUE, BLUE ONYX, SILVER TRAVERTINE, BLUEBERRY OR EQUIVALENT)





# **DESCRIPTION:**

> SIZE: 3'-3" DIA, 1'-6" H (VISITOR'S LOUNGE)

>SIZE 2: 2'-9" DIA, 1'4" H

> MARBLE TOP COFFEE TABLE WITH SHEESHAM WOOD LEGS IN POLISH FINISH, MARBLE TO BE APPROVED BY ARCHITECT (RIO BLUE, BLUE ONYX, SILVER TRAVERTINE, BLUEBERRY OR EQUIVALENT)





# **DESCRIPTION:**

> SIZE: 4'-6" DIA, 1'-4" H (VISITOR'S LOUNGE)

>SIZE 2: 3'-3" DIA, 1'4" H

> MARBLE TOP COFFEE TABLE WITH SHEESHAM WOOD LEGS IN POLISH FINISH, MARBLE TO BE APPROVED BY ARCHITECT (RIO BLUE, BLUE ONYX, SILVER TRAVERTINE, BLUEBERRY OR EQUIVALENT)

# **PRODUCT 16B**





#### **DESCRIPTION:**

#### >SIZE: (LXWXH) 5'-6"X 2'-6"X 2'-6"| SIDE RETURN (LXWXH) 4"-0" X 1-6" X 2'-0"

- > FINISH: POLISHED WOOD VENEER IN TWO TONES WITH MATCHING WOODEN LIPPING, DESKTOP OF ARCHITECT'S CHOICE OF COLOUR & FINISH.
- > DESK TOP THICKNESS IS (12 MM TOP+ 12 MM (CAVITY) 12 MM BOTTOM) WITH EMBEDDED FRAMING, HAVING LIPPING OF MATCHING COLOR.
- >HAVING CENTRAL LEATHER PANEL WITH 1 MM INSET OF 30 " LENGTH. 22" WIDTH.
- > MODESTY TO BE A PART OF THE WORKSTATION: SUSPENDED IN PLACE USING SS CLIPS.