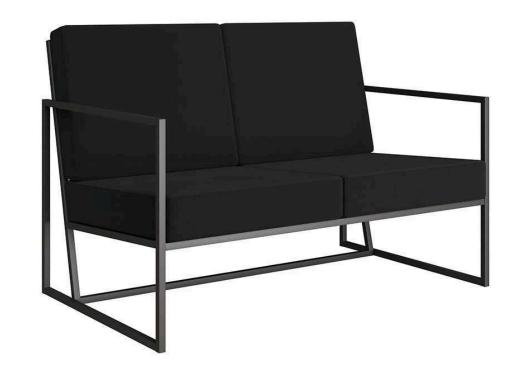

ARCHITECT
- > SPONGE (MASTER OR MOLTY): HIGH QUALITY POLYMERIC URETHANE FOAM
- 1.4 MINIMUM DENSITY AS THE DIFFERENCE PART, SEAT AND BACK.
- > SPRING: IMPORTED SPRING FOR STRONG SUPPORT.
- > ALL FABRICS AND FINISHES WILL BE APPROVED UPON PHYSICAL INSPECTION OF SWATCHES BY ARCHITECT.

#### **PRODUCT 04B**





- > (LXWXH) 6'-6" X 2'-9" X 2'-10" (VISITOR LOUNGE)
- > SUPPORTED ON POWDER COATED MS LEGS
- > MDF FRAMEWORK PADDED WITH HIGHT QUALITY FOAM, UPHOLSTERED IN IMPORTED FABRIC, APPROVED BY ARCHITECT
- > SPONGE (MASTER OR MOLTY): HIGH QUALITY POLYMERIC URETHANE FOAM
- 1.4 MINIMUM DENSITY AS THE DIFFERENCE PART, SEAT AND BACK.
- > SPRING: IMPORTED SPRING FOR STRONG SUPPORT.
- > ALL FABRICS AND FINISHES WILL BE APPROVED UPON PHYSICAL INSPECTION OF SWATCHES BY ARCHITECT.

# **PRODUCT 04C**





#### **DESCRIPTION:**

#### (LXWXH) 5'-6" X 2'-10" X 2'-10" (CHIEF ROOMS)

- >SUPPORTED ON POWDER COATED METAL LEGS
- > UPHOLSTERED WITH TOP-QUALITY IMPORTED FAUX LEATHERETTE / FABRIC.
- > SPONGE: HIGH QUALITY POLYMERIC URETHANE FOAM 1.4 MINIMUM DENSITY AS THE DIFFERENCE PART, SEAT AND BACK.
- > SPRING: IMPORTED SPRING FOR STRONG SUPPORT.
- > ALL FABRICS, LEATHERS, AND FINISHES WILL BE APPROVED UPON PHYSICAL INSPECTION OF SWATCHES BY ARCHITECT.





- > SIZE: 30" WIDTH, 24" DEPTH, 39" HEIGHT.
- > FRAME MATERIAL:SHEESHAM WOOD
- > SYNTHETIC LEATHER UPHOLSTERY OF ARCHITECT'S CHOICE OF COLOUR & FINISH.
- > SEAT FOAM: POLYURETHANE FOAM WITH APPROPRIATE FABRIC OF ARCHITECT'S CHOICE OF COLOUR & FINISH.
- > FOAM DENSITY (MASTER OR MOLTY) : 18 KG/ CUBIC CM. > BACK FOAM (MASTER OR MOLTY) : POLYURE