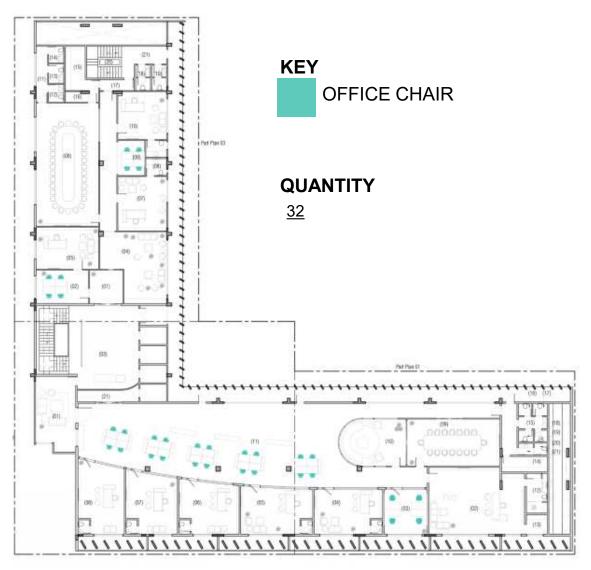

# 2.1.7. Important Instructions

- i) Bidder to mark Furniture Layout. The successful is bound mark the furniture and keep the markings displayed on site till the Furniture is delivered on site, as per the Floor Plan. The Bidder may use Tape on any other temporary means of marking.
- ii) The successful Bidder shall submit (03) THREE SWATCHES each of all Furniture Finishes (6" x 6") sample of all Swatches, Paint, Colours, Laminates, etc., for approval Of PA/Consultant firm MESA. Including Furniture Accessories.