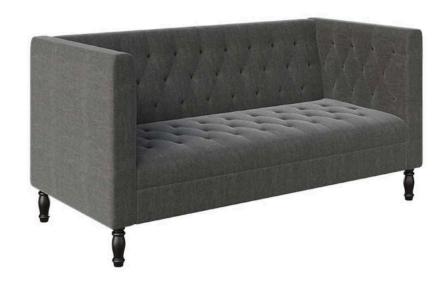

ROVED BY ARCHITECT
- > SPONGE: HIGH QUALITY POLYMERIC URETHANE FOAM 1.4 MINIMUM DENSITY AS THE DIFFERENCE PART , SEAT AND BACK.
- > SPRING: IMPORTED SPRING FOR STRONG SUPPORT.
- > ALL FABRICS ANDFINISHES WILL BE APPROVED UPON PHYSICAL INSPECTION OF SWATCHES BY ARCHITECT.
- (LXWXH) 3'-0" X 2'-10" X 2'-10" (VISITORS LOUNGE)





- > (LXWXH) 7'-0" X 2'-9" X 2'-10" (VISITOR LOUNGE)
- > SUPPORTED ON POWDER COATED MS LEGS
- > MDF FRAMEWORK PADDED WITH HIGHT QUALITY FOAM, UPHOLSTERED IN IMPORTED FABRIC, APPROVED BY ARCHITECT
- > SPONGE (MASTER OR MOLTY): HIGH QUALITY POLYMERIC URETHANE FOAM
- 1.4 MINIMUM DENSITY AS THE DIFFERENCE PART, SEAT AND BACK.
- > SPRING: IMPORTED SPRING FOR STRONG SUPPORT.
- > ALL FABRICS AND FINISHES WILL BE APPROVED UPON PHYSICAL INSPECTION OF SWATCHES BY ARCHITECT.





- > (LXWXH) 7'-0" X 2'-9" X 2'-10" (VISITOR LOUNGE)
- > SUPPORTED ON POWDER COATED MS LEGS
- > MDF FRAMEWORK PADDED WITH HIGHT QUALITY FOAM, UPHOLSTERED IN IMPORTED FABRIC, APPROVED BY ARCHITECT
- > SPONGE (MASTER OR MOLTY): HIGH QUALITY POLYMERIC URETHANE FOAM
- 1.4 MINIMUM DENSITY AS THE DIFFERENCE PART , SEAT AND BACK.
- > SPRING: IMPORTED SPRING FOR STRONG SUPPORT.
- > ALL FABRICS AND FINISHES WILL BE APPROVED UPON PHYSICAL INSPECTION OF SWATCHES BY ARCHITECT.





#### **DESCRIPTION:**

#### >SIZE: (LXWXH) 6'-6" X 2'-10" X 2'-10" (ENTRANCE)

- > SUPPORTED ON POWDER COATED METAL LEGS
- > MDF FRAMEWORK PADDED WITH HIGH QUALITY FOAM, UPHOLSTERED IN IMPORTED FABRIC APPROVED BY ARCHITECT
- > SPONGE (MASTER OR MOLTY): HIGH QUALITY POLYMERIC URETHANE FOAM 1.4 MINIMUM DENSITY AS THE DIFFERE