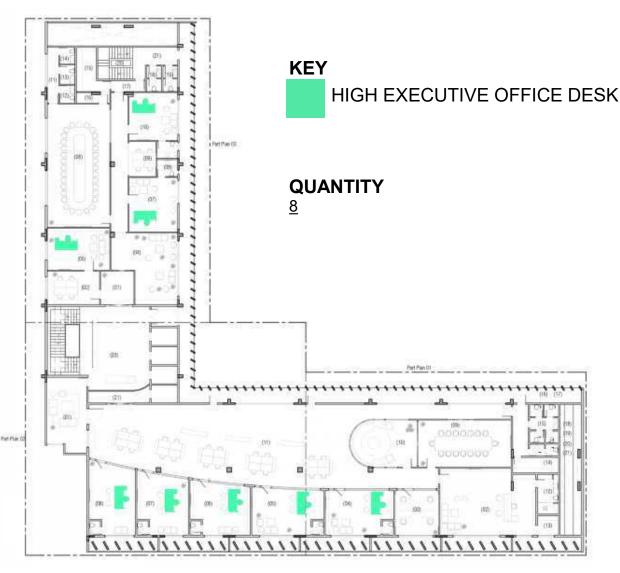

# 2.1.7. Important Instructions

- i) Bidder to mark Furniture Layout. The successful is bound mark the furniture and keep the markings displayed on site till the Furniture is delivered on site, as per the Floor Plan. The Bidder may use Tape on any other temporary means of marking.
- ii) The successful Bidder shall submit (03) THREE SWATCHES each of all Furniture Finishes (6" x 6") sample of all Swatches, Paint, Colours, Laminates, etc., for approval Of PA/Consultant firm MESA. Including Furniture Accessories.