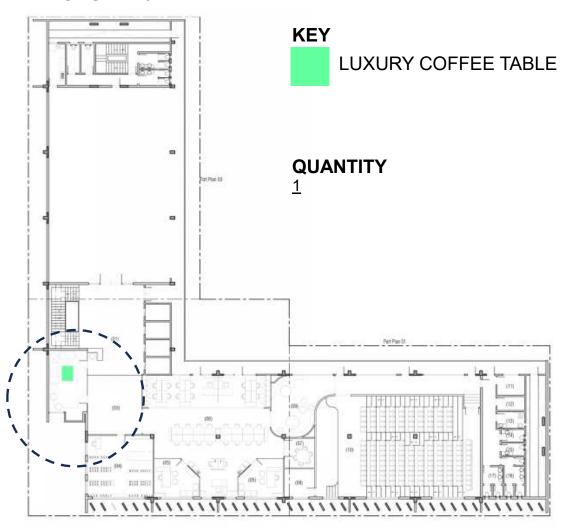

- > BACK FOAM : POLYURETHANE FOAM WITH SILICON FILL AT ARMS.
- > BACK FOAM DENSITY: 22 KG/CUBIC CM S-SPRING WEBBING.
- > THE ARMCHAIR IS BASED ON POWDER COATED METAL LEGS
- > THE LEG BASE MUST HAVE RUBBER GLIDES.
- > ALL FABRICS, LEATHERS, AND FINISHES WILL BE APPROVED UPON PHYSICAL INSPECTION OF SWATCHES BY ARCHITECT.
  TABLE (01)
- >PAINTED TAMPERED 12MM GLASS TOP TABLE
- >MS POWDER COATED FRAME (VERTICAL) 03 LEGS 8MM TH.
- >MS GLASS EDGING TO BE MADE MONOLITH WITH VERTICAL LEGS.
- >12 INCHES ROUND BASE HAVING RUBBER GLIDES.





# **DESCRIPTION:**

> SIZE: 4'-0" X 1'-9" X 2'-0" (LXWXH)
>1 1/2" THICK SHEESHAM WOOD CONSOLE TABLE
TOP IN MARBLE DIAGNOSE WHITE OR SIMILAR FINISH TO BE APPROVED BY
ARCHITECT, >SHEESHAM WOOD LEGS WITH 2" THICKNESS AND 12" DEPTH.
>TABLE LEGS WITH RUBBER GLIDE.





- > SIZE: 5'-0"X3'-0", 1'-3" H (VISITORS LOUNGE)
- > MARBLE PLINTH COFFEE TABLE WITH 2" BASE, MDF FRAME WITH MARBLE PASTED
- , MARBLE TO BE APPROVED BY ARCHITECT
   > (RIO BLUE, BLUE ONYX, SILVER TRAVERTINE, BLUEBERRY OR EQUIVALENT)





# **DESCRIPTION:**

> SIZE: 3'-3" DIA, 1'-6" H (VISITOR'S LOUNGE)

>SIZE 2: 2'-9" DIA, 1'4" H

> MARBLE TOP COFFEE TABLE WITH SHEESHAM WOOD LEGS IN POLISH FINISH, MARBLE TO BE APPROVED BY ARCHITECT (RIO BLUE, BLUE ONYX, SILVER TRAVERTINE, BLUEBERRY OR EQUIVALENT)





# **DESCRIPTION:**

> SIZE: 4'-6" DIA, 1'-4" H (VISITOR'S LOUNGE)

>SIZE 2: 3'-3" DIA, 1'4" H

> MARBLE TOP COFFEE TABLE WITH SHEESHAM WOOD LEGS IN POLISH FINISH, MARBLE TO BE APPROVED BY ARCHITECT (RIO BLUE, BLUE ONYX, SILVER TRAVERTINE, BLUEBERRY OR EQUIVALENT)

# **PRODUCT 16B**





#