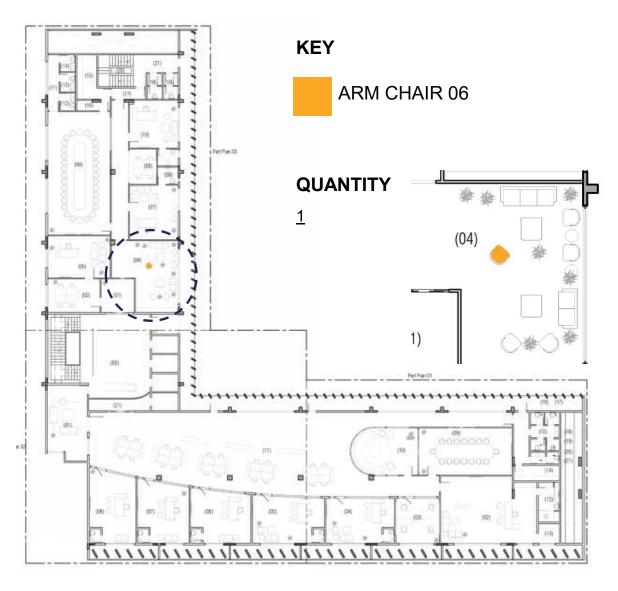

# 2.1.7. Important Instructions

- i) Bidder to mark Furniture Layout. The successful is bound mark the furniture and keep the markings displayed on site till the Furniture is delivered on site, as per the Floor Plan. The Bidder may use Tape on any other temporary means of marking.
- ii) The successful Bidder shall submit (03) THREE SWATCHES each of all Furniture Finishes (6" x 6") sample of all Swatches, Paint, Colours, Laminates, etc., for approval Of PA/Consultant firm MESA. Including Furniture Accessories.