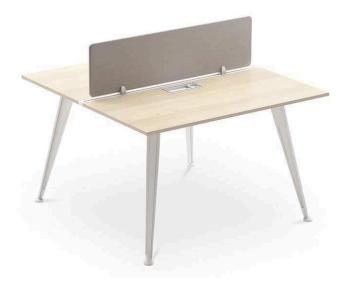

# 2.1.7. Important Instructions

- i) Bidder to mark Furniture Layout. The successful is bound mark the furniture and keep the markings displayed on site till the Furniture is delivered on site, as per the Floor Plan. The Bidder may use Tape on any other temporary means of marking.
- ii) The successful Bidder shall submit (03) THREE SWATCHES each of all Furniture Finishes (6" x 6") sample of all Swatches, Paint, Colours, Laminates, etc., for approval Of PA/Consultant firm MESA. Including Furniture Accessories.