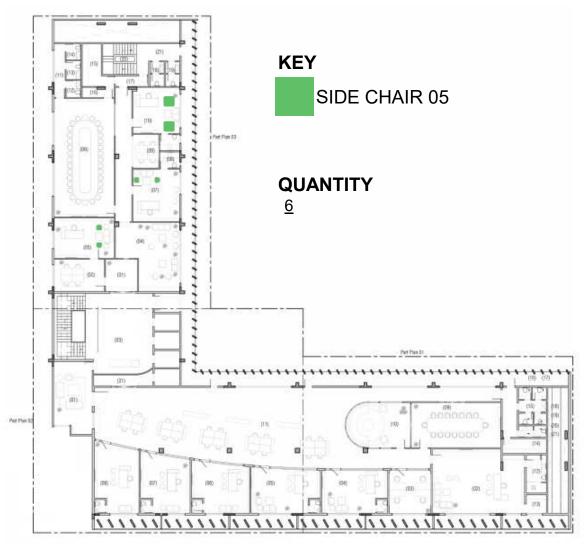

# 2.1.7. Important Instructions

- i) Bidder to mark Furniture Layout. The successful is bound mark the furniture and keep the markings displayed on site till the Furniture is delivered on site, as per the Floor Plan. The Bidder may use Tape on any other temporary means of marking.
- ii) The successful Bidder shall submit (03) THREE SWATCHES each of all Furniture Finishes (6" x 6") sample of all Swatches, Paint, Colours, Laminates, etc., for approval Of PA/Consultant firm MESA. Including Furniture Accessories.