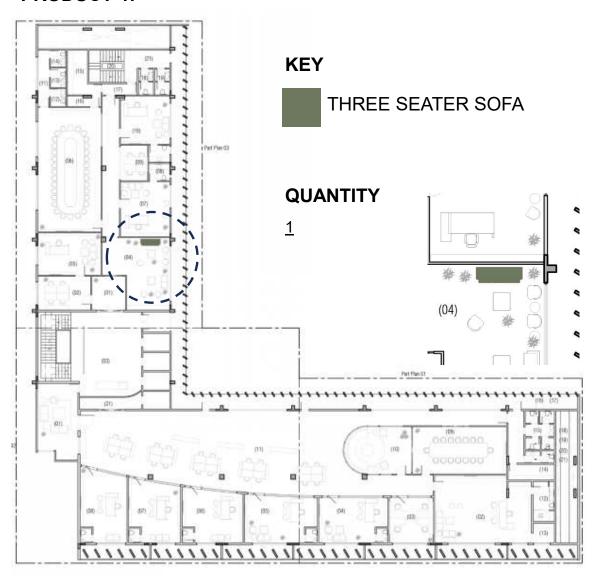

" (H)
   > SHEESHAM WOOD TOP IN POLISH FINISH WITH SHEESHAM WOOD LEGS AS PER DESIGN





- > (LxWxH) 7'-0" x 2'-10" x 2'-10"
- > SUPPORTED SHEESHAM WOOD LEGS IN POLISH FINISH
  - > UPHOLSTERED WITH TOP-QUALITY IMPORTED FAUX LEATHERETTE / FABRIC.
  - > SPONGE: HIGH QUALITY POLYMERIC URETHANE FOAM (MASTER/ MOLYFOAM EQUIVALENT) 1.4 MINIMUM DENSITY AS THE DIFFERENCE PART , SEAT AND BACK.
  - > SPRING: IMPORTED SPRING FOR STRONG SUPPORT.
  - > ALL FABRICS, LEATHERS, AND FINISHES WILL BE APPROVED UPON PHYSICAL INSPECTION OF SWATCHES BY ARCHITECT.





# **DESCRIPTION:**

> SIZE: 1'-9" DIA x 2'-0" (H)

>MARBLE TOP IN POLISH FINISH WITH CONICAL SHEESHAM WOOD BASE AND BRASS DETAIL. AS PER DESIGN

>MARBLE TO BE APPROVED BY ARCHITECT (RIO BLUE, BLUE ONYX, SILVER TRAVERTINE, BLUEBERRY OR EQUIVALENT)





- > Size: (LxWxH) 9'-0" x 3'-3" x 2'-10"
- > >SUPPORTED SHEESHAM WOOD LEGS IN POLISH FINISH
  - > UPHOLSTERED WITH TOP-QUALITY IMPORTED FAUX LEATHERETTE / FABRIC.
  - > SPONGE: HIGH QUALITY POLYMERIC URETHANE FOAM (MASTER/ MOLYFOAM EQUIVALENT) 1.4 MINIMUM DENSITY AS THE DIFFERENCE PART, SEAT AND BACK.
  - > SPRING: IMPORTED SPRING FOR STRONG SUPPORT.
  - > ALL FABRICS, LEATHERS, AND FINISHES WILL BE APPROVED UPON PHYSICAL INSPECTION OF SWATCHES BY ARCHITECT.





- > SIZE: 30" WIDTH, 24" DEPTH, 36" HEIGHT.
- >SUPPORTED ON SHEESHAM LEGS IN POLISH FINISH.
- > MDF/ WOOD FRAMEWORK,
- > SPONGE: HIGH QUALITY POLYMERIC URETHANE FOAM 1.4 MINIMUM DENSITY AS THE DIFFERENCE PART , SEAT AND BACK. UPHOLSTERED WITH TOP-QUALITY IMPORTED FABRIC
- > SPRING: IMPORTED SPRING FOR STRONG SUPPORT.
- > ALL F