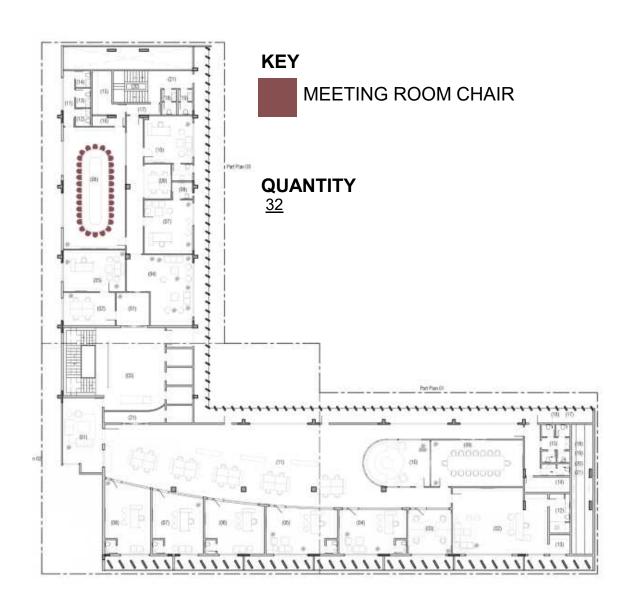

EET METAL.
- > HAVING 10" WIDE 1/2" THICK MARBLE APRON IN THE MIDDLE.
- > >LENGTH OF THE LEATHER TO BE 80% OF THE TOTAL LENGTH. 1/4" THICK GROOVE ON THE EDGES BETWEEN LEATHER AND WOODEN TOP.
- > THE TOP APRON MUST HAVE PROVISION FOR CABLE MANAGEMENT AND POP-UP MULTI SOCKET BOARD (03 NO. HAVING 1 UPS 2 LIVE; 1 HDMI: 1 USB CHARGING EACH)
- > HAVING SPINE OR APPROPRIATE RISER FOR CABLES FROM THE FLOOR AT MULTIPLE POINTS.
- > ALL INTERNAL SURFACE COVERED WITH 0.8MM WOOD VENEER
- > ALL EXTERNAL SURFACES COVERED WITH 1.0MM WOOD VENEER OF APPROVED COLOUR.
- > RATES TO INCLUDE ALL NECCESSARY ACCESSORIES.
- > INCLUDING POLISHING WHEREVER REQUIRED AS PER DESIGN AND INSTRUCTIONS BY ARCHITECT.
- > ALL FABRICS, LEATHERS, AND FINISHES WILL BE APPROVED UPON PHYSICAL INSPECTION OF SWATCHES BY ARCHITECT.





- > SIZE: 24" WIDTH, 18" DEPTH, 45" HEIGHT.TOP NOTCH QUALITY
- > HIGH BACK WITH HEAD AND ARM REST BACK REVOLVING CHAIR.
- > CHAIR FRAME MADE OF WOODEN PLY
- > MULTI FUNCTIONAL AND AUTOMATICALLY SELF-WEIGHT ADJUSTABLE MECHANISM (THICKNESS 3 MM).
- > DIECASTED ALUMINIUM BASE 350 MM.
- > LEATHEROID PADDED SEAT AND ARM REST
- > LUMBAR BACK SUPPORT.
- > IMPORTED LEATHER
- > TORSION BAR BASIC TILTING MECHANISM.
- > LIFT APPROVED WITH SGS.
- > THE CHAIR MUST HAVE BEST QUALITY BASE WHEELS WITH LOCKING MECHANISM.

# 8<sup>th</sup> FLOOR PLAN FURNITURE LAYOUT



# OFFICE FURNITURE





## **DESCRIPTION:**

#### SIZE: 24" WIDTH, 18" DEPTH, 36" HEIGHT.

- > STATIONARY MEETING CHAIR,
- > MOLDED FOAM
- > ITALIAN LEATHER OF ARCHITECT'S CHOICE OF COLOR & FINISH.
- > BACK SHELL MADE OF WOOD VENEER .
-