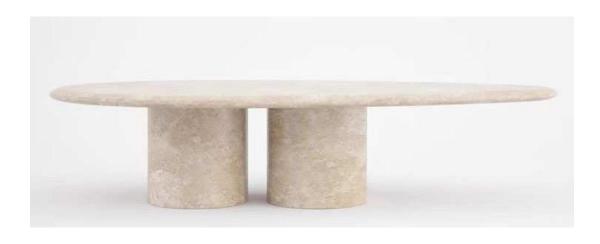

CT
- > SPONGE (MASTER OR MOLTY): HIGH QUALITY POLYMERIC URETHANE FOAM
- 1.4 MINIMUM DENSITY AS THE DIFFERENCE PART , SEAT AND BACK.
- > SPRING: IMPORTED SPRING FOR STRONG SUPPORT.
- > ALL FABRICS AND FINISHES WILL BE APPROVED UPON PHYSICAL INSPECTION OF SWATCHES BY ARCHITECT.





#### **DESCRIPTION:**

#### >SIZE: (LXWXH) 6'-6" X 2'-10" X 2'-10" (ENTRANCE)

- > SUPPORTED ON POWDER COATED METAL LEGS
- > MDF FRAMEWORK PADDED WITH HIGH QUALITY FOAM, UPHOLSTERED IN IMPORTED FABRIC APPROVED BY ARCHITECT
- > SPONGE (MASTER OR MOLTY): HIGH QUALITY POLYMERIC URETHANE FOAM 1.4 MINIMUM DENSITY AS THE DIFFERENCE PART , SEAT AND BACK.
- > SPRING: IMPORTED SPRING FOR STRONG SUPPORT.
- > ALL FABRICS AND FINISHES WILL BE APPROVED UPON PHYSICAL INSPECTION OF SWATCHES BY ARCHITECT.

## **PRODUCT 18A**





- > SIZE: 5'-0"X3'-0", 1'-6" H (VISITORS LOUNGE)
- > MARBLE COFFEE TABLE WITH MARBLE LEGS, MARBLE TO BE APPROVED BY ARCHITECT
- > (RIO BLUE, BLUE ONYX, SILVER TRAVERTINE, BLUEBERRY OR EQUIVALENT)

## PRODUCT 18B





## **DESCRIPTION:**

> SIZE: 2'-9" DIA, 1'-6" H (ENTRANCE WAITING)

> MARBLE TOP COFFEE TABLE WITH SHEESHAM WOOD LEGS IN POLISH FINISH , MARBLE TO BE APPROVED BY ARCHITECT (RIO BLUE, BLUE ONYX, SILVER TRAVERTINE, BLUEBERRY OR EQUIVALENT)





#### **DESCRIPTION:**

> SIZE: 1'-8" x 1'-8" x 2'-0" (LxWxH)

>SUPPLYING OCCASIONAL TABLE WITH CORIAN TOP AND CORIAN BASE, CORIAN TO BE APPROVED BY ARCHITECT (DUPONT OR EQUIVALENT AMERICAN CORIAN)

> SIZE: 1'-8" X 1'-8" X 2'-0" (LXWXH)





- > SIZE: 1'-8" X 1'-8" X 2'-0" (LXWXH)
- > SUPPLYING OCASIONAL TABLE WITH MARBLE TOP (RIO BLUE,