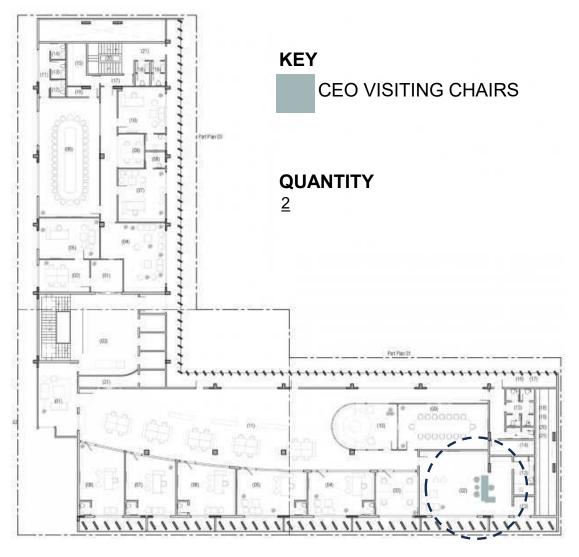

# 2.1.7. Important Instructions

- i) Bidder to mark Furniture Layout. The successful is bound mark the furniture and keep the markings displayed on site till the Furniture is delivered on site, as per the Floor Plan. The Bidder may use Tape on any other temporary means of marking.
- ii) The successful Bidder shall submit (03) THREE SWATCHES each of all Furniture Finishes (6" x 6") sample of all Swatches, Paint, Colours, Laminates, etc., for approval Of PA/Consultant firm MESA. Including Furniture Accessories.