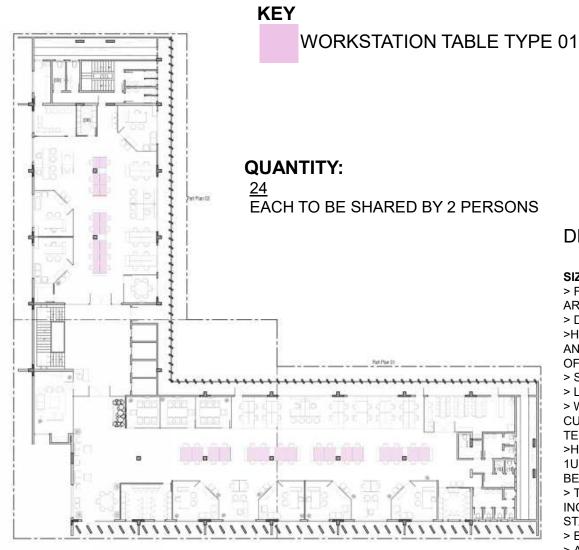

# 2.1.7. Important Instructions

- i) Bidder to mark Furniture Layout. The successful is bound mark the furniture and keep the markings displayed on site till the Furniture is delivered on site, as per the Floor Plan. The Bidder may use Tape on any other temporary means of marking.
- ii) The successful Bidder shall submit (03) THREE SWATCHES each of all Furniture Finishes (6" x 6") sample of all Swatches, Paint, Colours, Laminates, etc., for approval Of PA/Consultant firm MESA. Including Furniture Accessories.