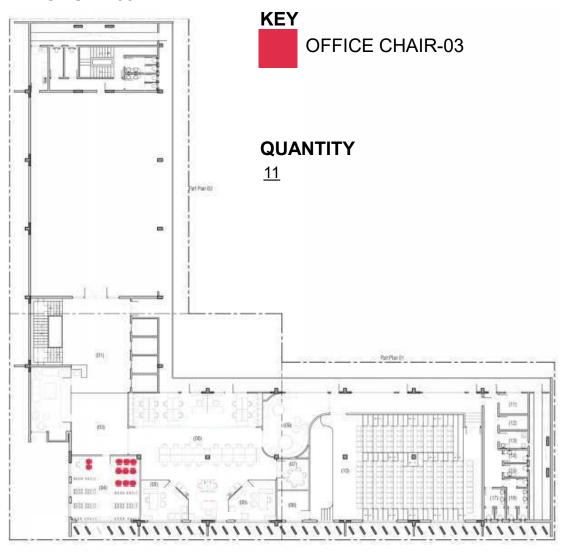

GS IN POLISH FINISH.
- > MDF/ WOOD FRAMEWORK,
- > SPONGE: HIGH QUALITY POLYMERIC URETHANE FOAM 1.4 MINIMUM DENSITY AS THE DIFFERENCE PART , SEAT AND BACK. UPHOLSTERED WITH TOP-QUALITY IMPORTED FABRIC
- > SPRING: IMPORTED SPRING FOR STRONG SUPPORT.
- > ALL FABRICS, AND FINISHES WILL BE APPROVED UPON PHYSICAL INSPECTION OF SWATCHES BY ARCHITECT.





#### (LxWxH) 3'-0" x 3'-0" x 2'-10" (VISITORS LOUNGE)

- >POWDERCOATED MS BASE
- > MDF FAME WORK, PADDED WITH FOAM, UPHOLSTERED WITH IMPORTED FABRIC, FABRIC SELECTION TO BE APPROVED BY ARCHITECT
- > SPONGE: HIGH QUALITY POLYMERIC URETHANE FOAM 1.4 MINIMUM DENSITY AS THE DIFFERENCE PART , SEAT AND BACK.
- > SPRING: IMPORTED SPRING FOR STRONG SUPPORT.
- > ALL FABRICS ANDFINISHES WILL BE APPROVED UPON PHYSICAL INSPECTION OF SWATCHES BY ARCHITECT.





#### **DESCRIPTION:**

SIZE: 24" WIDTH, 18" DEPTH, 36" HEIGHT.

- > FIXED VISITOR CHAIR,
- > MOLDED FOAM
- > ITALIAN LEATHER OF ARCHITECT'S CHOICE OF COLOR & FINISH.
- > BACK SHELL MADE OF WOOD VENEER .
- > HEIGHT ADJUSTABLE.
- > CUSTOMIZED SS. LEGS
- > LIFT APPROVED WITH SGS.
- > ALL FABRICS, LEATHERS, AND FINISHES WILL BE APPROVED UPON PHYSICAL INSPECTION OF SWATCHES BY ARCHITECT.





SIZE: 24" WIDTH, 18" DEPTH, 36" HEIGHT.

- > FIXED VISITOR CHAIR,
- > MOLDED FOAM
- > ITALIAN LEATHER OF ARCHITECT'S CHOICE OF COLOR & FINISH.
- > BACK SHELL MADE OF WOOD VENEER .
- > HEIGHT ADJUSTABLE.
- > CUSTOMIZED SS. LEGS
- > LIFT APPROVED WITH SGS.
- > ALL FABRICS, LEATHERS, AND FINISHES WILL BE APPROVED UPON PHYSICAL INSPECTION OF SWATCHES BY ARCHITECT.





- > CHAIR SIZE: 24" WIDTH, 18" DEPTH,