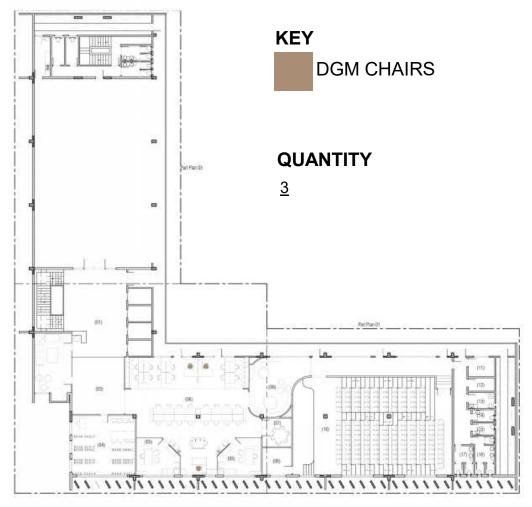

# 2.1.7. Important Instructions

- i) Bidder to mark Furniture Layout. The successful is bound mark the furniture and keep the markings displayed on site till the Furniture is delivered on site, as per the Floor Plan. The Bidder may use Tape on any other temporary means of marking.
- ii) The successful Bidder shall submit (03) THREE SWATCHES each of all Furniture Finishes (6" x 6") sample of all Swatches, Paint, Colours, Laminates, etc., for approval Of PA/Consultant firm MESA. Including Furniture Accessories.