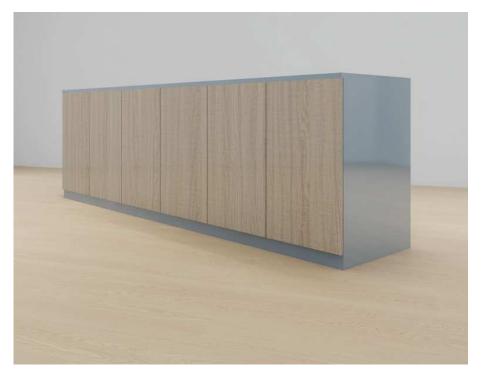

IMPORTED FABRIC
- > SPRING: IMPORTED SPRING FOR STRONG SUPPORT.
- > ALL FABRICS, AND FINISHES WILL BE APPROVED UPON PHYSICAL INSPECTION OF SWATCHES BY ARCHITECT.





## **DESCRIPTION:**

#### (LXWXH) 5'-0" X 2'-10" X 2'-10" (CHIEF ROOMS)

- >SUPPORTED ON POWDER COATED METAL LEGS
- > UPHOLSTERED WITH TOP-QUALITY IMPORTED FAUX LEATHERETTE / FABRIC.
- > SPONGE: HIGH QUALITY POLYMERIC URETHANE FOAM 1.4 MINIMUM DENSITY AS THE DIFFERENCE PART, SEAT AND BACK.
- > SPRING: IMPORTED SPRING FOR STRONG SUPPORT.
- > ALL FABRICS, LEATHERS, AND FINISHES WILL BE APPROVED UPON PHYSICAL INSPECTION OF SWATCHES BY ARCHITECT.





- > SIZE: 1'-8" X 1'-8" X 2'-0" (LXWXH)
- > OCCASIONAL TABLE WITH 12 MM THICK TINTED GLASS TOP, SHEESHAM WOOD TAPERED BASE IN POLISH FINISH, FINISHES TO BE APPROVED BY ARCHITECT





## **DESCRIPTION:**

SIZE 5'-6"x1'-6" (LxW), 2'-6" DEEP FOR CAFETERIA (1) SIZE 4'-0"x1'-6" (LxW 2'-6" DEEP (9) SIZE 5'-0"x1'-0" (LxW), 2'-6" DEEP (12)

- >PROVIDING AND FIXING IN POSITION FLOOR STANDING CABINETS;
- >MADE OF 18MM MDF PRESSED ON BOTH SIDES WITH LAMINATE WITH MATCHING LIPPING (PATEX LAMINATES SERIES OR EQUIVALENT)
- >DESKTOP LAMINATE OF ARCHITECT'S CHOICE OF COLOUR & FINISH. ARCHITECT'S CHOICE OF COLOUR & FINISH, ON TOP, FRONT AND SIDE WITH GROOVES FOR AESTHTICAL PURPOSE. HAVING SPACING AS PER ARCHITECTS CHOICE TO BE FILLED WITH MATCHING COLORED SS PROFILE USING EPOXY.
- >INCLUDING DIVIDER, SHELVES AS RECOMMENDED
- >IMPORTED MAGNETIC HINGES,
- > ALL DOORS TO HAVE SS PROFILE AS FINGER GRIP ON TOP OF MATCHING COLOR.
- >LOCK, AS PER APPROVED SAMPLE AND AS DIRECTED BY ARCHITECT