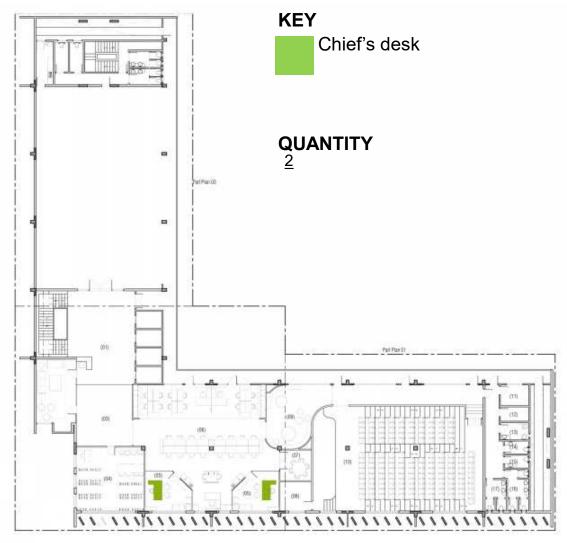

DE.





- > SIZE: 5'-0"X3'-0", 1'-3" H (VISITORS LOUNGE)
- > MARBLE PLINTH COFFEE TABLE WITH 2" BASE, MDF FRAME WITH MARBLE PASTED
- , MARBLE TO BE APPROVED BY ARCHITECT
   > (RIO BLUE, BLUE ONYX, SILVER TRAVERTINE, BLUEBERRY OR EQUIVALENT)





# **DESCRIPTION:**

> SIZE: 3'-3" DIA, 1'-6" H (VISITOR'S LOUNGE)

>SIZE 2: 2'-9" DIA, 1'4" H

> MARBLE TOP COFFEE TABLE WITH SHEESHAM WOOD LEGS IN POLISH FINISH, MARBLE TO BE APPROVED BY ARCHITECT (RIO BLUE, BLUE ONYX, SILVER TRAVERTINE, BLUEBERRY OR EQUIVALENT)





# **DESCRIPTION:**

> SIZE: 4'-6" DIA, 1'-4" H (VISITOR'S LOUNGE)

>SIZE 2: 3'-3" DIA, 1'4" H

> MARBLE TOP COFFEE TABLE WITH SHEESHAM WOOD LEGS IN POLISH FINISH, MARBLE TO BE APPROVED BY ARCHITECT (RIO BLUE, BLUE ONYX, SILVER TRAVERTINE, BLUEBERRY OR EQUIVALENT)

# **PRODUCT 16B**





#### **DESCRIPTION:**

#### >SIZE: (LXWXH) 5'-6"X 2'-6"X 2'-6"| SIDE RETURN (LXWXH) 4"-0" X 1-6" X 2'-0"

- > FINISH: POLISHED WOOD VENEER IN TWO TONES WITH MATCHING WOODEN LIPPING, DESKTOP OF ARCHITECT'S CHOICE OF COLOUR & FINISH.
- > DESK TOP THICKNESS IS (12 MM TOP+ 12 MM (CAVITY) 12 MM BOTTOM) WITH EMBEDDED FRAMING, HAVING LIPPING OF MATCHING COLOR.
- >HAVING CENTRAL LEATHER PANEL WITH 1 MM INSET OF 30 " LENGTH. 22" WIDTH.
- > MODESTY TO BE A PART OF THE WORKSTATION: SUSPENDED IN PLACE USING SS CLIPS.
- > MONLITHIC LEGS CONTINUED FROM THE DESKTOP.
- >WORKSTATION TO BE ANCHORED ON TOP OF SIDER RETURN USING MODULAR SCREW SYSTEM. MADE OF SS FIXTURES & FITTINGS.
- > WORKSTATION TO HAVE A LINEAR POWER TRAY UNDERNEATH FOR CABLE DISTRIBUTION ALONG WITH A CUT-OUT ON TOP (SIDE RETURN ALIGNE