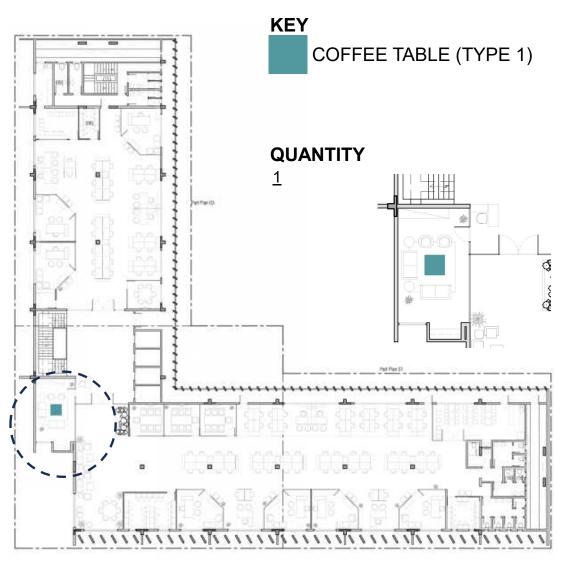

TECT
- > SPONGE (MASTER OR MOLTY): HIGH QUALITY POLYMERIC URETHANE FOAM
- 1.4 MINIMUM DENSITY AS THE DIFFERENCE PART , SEAT AND BACK.
- > SPRING: IMPORTED SPRING FOR STRONG SUPPORT.
- > ALL FABRICS AND FINISHES WILL BE APPROVED UPON PHYSICAL INSPECTION OF SWATCHES BY ARCHITECT.





#### **DESCRIPTION:**

#### >SIZE: (LXWXH) 6'-6" X 2'-10" X 2'-10" (ENTRANCE)

- > SUPPORTED ON POWDER COATED METAL LEGS
- > MDF FRAMEWORK PADDED WITH HIGH QUALITY FOAM, UPHOLSTERED IN IMPORTED FABRIC APPROVED BY ARCHITECT
- > SPONGE (MASTER OR MOLTY): HIGH QUALITY POLYMERIC URETHANE FOAM 1.4 MINIMUM DENSITY AS THE DIFFERENCE PART , SEAT AND BACK.
- > SPRING: IMPORTED SPRING FOR STRONG SUPPORT.
- > ALL FABRICS AND FINISHES WILL BE APPROVED UPON PHYSICAL INSPECTION OF SWATCHES BY ARCHITECT.

## **PRODUCT 18A**





- > SIZE: 5'-0"X3'-0", 1'-6" H (VISITORS LOUNGE)
- > MARBLE COFFEE TABLE WITH MARBLE LEGS, MARBLE TO BE APPROVED BY ARCHITECT
- > (RIO BLUE, BLUE ONYX, SILVER TRAVERTINE, BLUEBERRY OR EQUIVALENT)

## PRODUCT 18B





## **DESCRIPTION:**

> SIZE: 2'-9" DIA, 1'-6" H (ENTRANCE WAITING)

> MARBLE TOP COFFEE TABLE WITH SHEESHAM WOOD LEGS IN POLISH FINISH , MARBLE TO BE APPROVED BY ARCHITECT (RIO BLUE, BLUE ONYX, SILVER TRAVERTINE, BLUEBERRY OR EQUIVALENT)





#### **DESCRIPTION:**

> SIZE: 1'-8" x 1'-8" x 2'-0" (LxWxH)

>SUPPLYING OCCASIONAL TABLE WITH CORIAN TOP AND CORIAN BASE, CORIAN TO BE APPROVED BY ARCHITECT (DUPONT OR EQUIVALENT AMERICAN CORIAN)

> SIZE: 1'-8" X 1'-8" X 2'-0" (LXWXH)





- > SIZE: 1'-8" X 1'-8" X 2'-0" (LXWXH)
- > SUPPLYING OCASIONAL TABLE WITH MARBLE TOP (RIO BLUE