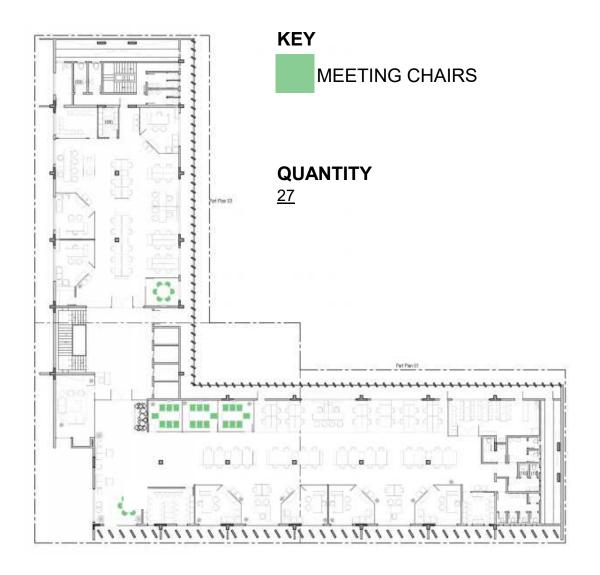

OF WOODEN PLY
- > MULTI FUNCTIONAL AND AUTOMATICALLY SELF-WEIGHT ADJUSTABLE MECHANISM (THICKNESS 3 MM).
- > DIECASTED ALUMINIUM BASE 350 MM.
- > LEATHEROID PADDED SEAT AND ARM REST
- > LUMBAR BACK SUPPORT.
- > IMPORTED LEATHER
- > TORSION BAR BASIC TILTING MECHANISM.
- > LIFT APPROVED WITH SGS.
- > THE CHAIR MUST HAVE BEST QUALITY BASE WHEELS WITH LOCKING MECHANISM.

## **PRODUCT 7A**





## **DESCRIPTION:**

SIZE: 24" WIDTH, 18" DEPTH, 36" HEIGHT.

- > FIXED VISITOR CHAIR,
- > MOLDED FOAM
- > ITALIAN LEATHER OF ARCHITECT'S CHOICE OF COLOR & FINISH.
- > BACK SHELL MADE OF WOOD VENEER .
- > HEIGHT ADJUSTABLE.
- > CUSTOMIZED SS. LEGS
- > LIFT APPROVED WITH SGS.
- > ALL FABRICS, LEATHERS, AND FINISHES WILL BE APPROVED UPON PHYSICAL INSPECTION OF SWATCHES BY ARCHITECT.

#### **PRODUCT 7B**





- > SIZE: 24" WIDTH, 18" DEPTH, 39" HEIGHT. MIDBACK
- > SHOULDER HEIGHT BACK REVOLVING CHAIR.
- > CHAIR FRAME MADE OF NYLON + BACK FIBER OF ARCHITECT'S CHOICE OF COLOUR & FINISH.
- > MULTI FUNCTIONAL AND AUTOMATICALLY SELF-WEIGHT ADJUSTABLE MECHANISM (THICKNESS 3 MM).
- > DIE CASTED ALUMINUM BASE 350 MM.
- > FABRIC PADDED SEAT
- > LUMBAR BACK SUPPORT.
- > MESH FABRIC.
- > TORSION BAR BASIC TILTING MECHANISM.
- > THE CHAIR MUST HAVE BEST QUALITY BASE WHEELS WITH LOCKING MECHANISM.
- > ALL FABRICS, MESH, AND FINISHES WILL BE APPROVED UPON PHYSICAL INSPECTION OF SWATCHES BY ARCHITECT. HAVING ADJUSTABLE ARMS SUPPORT.





- > SIZE: 30" WIDTH, 24" DEPTH, 39" HEIGHT.
- > FRAME MATERIAL:SHEESHAM WOOD
- > SYNTHETIC LEATHER UPHOLSTERY OF ARCHITECT'S CHOICE OF COLOUR & FINISH.
- > SEAT FOAM : PO