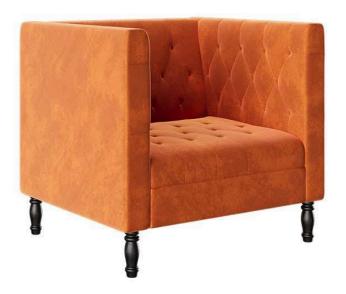

SPRING FOR STRONG SUPPORT.
- > ALL FABRICS, LEATHERS, AND FINISHES WILL BE APPROVED UPON PHYSICAL INSPECTION OF SWATCHES BY ARCHITECT.





- > SIZE: 30" WIDTH, 24" DEPTH, 39" HEIGHT.
- > FRAME MATERIAL:SHEESHAM WOOD
- > SYNTHETIC LEATHER UPHOLSTERY OF ARCHITECT'S CHOICE OF COLOUR & FINISH.
- > SEAT FOAM: POLYURETHANE FOAM WITH APPROPRIATE FABRIC OF ARCHITECT'S CHOICE OF COLOUR & FINISH.
- > FOAM DENSITY (MASTER OR MOLTY) : 18 KG/ CUBIC CM. > BACK FOAM (MASTER OR MOLTY) : POLYURETHANE FOAM WITH SILICON FILL AT ARMS.
- > BACK FOAM DENSITY: 22 KG/CUBIC CM S-SPRING WEBBING.
- ${\sf >}$  THE ARMCHAIR IS BASED ON MS POWDER COATED METAL LEGS.
- > THE LEG BASE MUST HAVE RUBBER PADDING.
- > ALL FABRICS, LEATHERS, AND FINISHES WILL BE APPROVED UPON PHYSICAL INSPECTION OF SWATCHES BY ARCHITECT.





(LXWXH) 3'-0" X 2'-10" X 2'-10" (VISITORS LOUNGE)

- >SHEESHAM LEGS IN POLISH FINISH
- > MDF FAME WORK, PADDED WITH FOAM, UPHOLSTERED WITH IMPORTED FABRIC, FABRIC SELECTION TO BE APPROVED BY ARCHITECT
- > SPONGE: HIGH QUALITY POLYMERIC URETHANE FOAM 1.4 MINIMUM DENSITY AS THE DIFFERENCE PART , SEAT AND BACK.
- > SPRING: IMPORTED SPRING FOR STRONG SUPPORT.
- > ALL FABRICS ANDFINISHES WILL BE APPROVED UPON PHYSICAL INSPECTION OF SWATCHES BY ARCHITECT.





#### (LXWXH) 3'-0" X 2'-10" X 2'-10" (CHIEF ROOMS)

- >SUPPORTED ON SHEESHAM LEGS IN POLISH FINISH.
- > MDF/ WOOD FRAMEWORK,
- > SPONGE: HIGH QUALITY POLYMERIC URETHANE FOAM 1.4 MINIMUM DENSITY AS THE DIFFERENCE PART , SEAT AND BACK. UPHOLSTERED WITH TOP-QUALITY IMPORTED FABRIC
- > SPRING: IMPORTED SPRING FOR STRONG SUPPORT.
- > ALL FABR