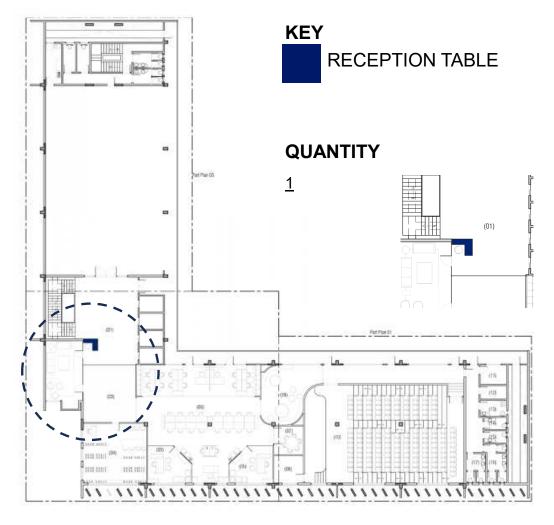

'-0"

- > FINISH: POLISHED WOOD VENEER IN TWO TONES WITH MATCHING WOODEN LIPPING, DESKTOP OF ARCHITECT'S CHOICE OF COLOUR & FINISH.
- > DESK TOP THICKNESS IS (12 MM TOP+ 12 MM (CAVITY) 12 MM BOTTOM) WITH EMBEDDED FRAMING, HAVING LIPPING OF MATCHING COLOR.
- >HAVING CENTRAL LEATHER PANEL WITH 1 MM INSET OF 30 " LENGTH. 22" WIDTH.
- > MODESTY TO BE A PART OF THE WORKSTATION: SUSPENDED IN PLACE USING SS CLIPS.
- > MONLITHIC LEGS CONTINUED FROM THE DESKTOP.
- >WORKSTATION TO BE ANCHORED ON TOP OF SIDER RETURN USING MODULAR SCREW SYSTEM. MADE OF SS FIXTURES & FITTINGS.
- > WORKSTATION TO HAVE A LINEAR POWER TRAY UNDERNEATH FOR CABLE DISTRIBUTION ALONG WITH A CUT-OUT ON TOP (SIDE RETURN ALIGNED)
- >HAVING CABLE MANAGEMENT TRAY 1.2MM POWDER COATED AND TECHNOLOGY BOX OUTLET (2LIVE+ 1UPS+ 2CAT-6)





#### **DESCRIPTION:**

#### SIZE: 4'-4" X 2'-0" (3'-0" H) WITH 5'-6" X18" SIDE RETURN

>PROVIDING AND FIXING IN POSITION RECEPTION TABLE;

>MADE OF 20mm OAK PLY HAVING OAK PLY PRESSED ON BOTH SIDES APPROVED, ON TOP, FRONT AND SIDE WITH GROOVES;

>3/8" THICK LACQUERED DEODAR WOOD LIPPING ON ALL EDGES; INCLUDING DIVIDER, SHELVES; IMPORTED MAGNETIC HINGES, LOCK, STAINLESS STEEL HANDLES WITH POLISH FINISH AS PER APPROVED SAMPLE AND AS DIRECTED BY ENGINEER.

NOTE: CONTRACTOR MUST SUBMIT SAMPLES AND SHOP DRAWINGS FOR APPROVAL BEFORE EXECUTION OF WORKS. THE ARCHITECT/ ENGINEER ON SITE HAS THE AUTHORITY TO CHANGE DETAILS AS PER SITE.





- > SIZE: 24" WIDTH, 18" DEPTH, 39" HEIGHT. MIDBACK
- > SHOULDER HEIGHT BACK REVOLVING CHAIR.
- > CHAIR FRAME MADE OF NYLON + BACK FIBER OF ARCHITECT'S CHOIC